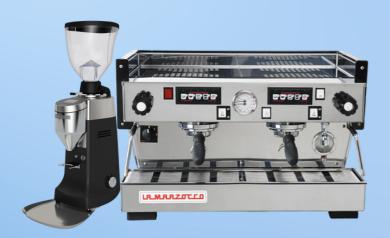

#### Premium: Commercial Machine

102 La Marzocco Linea Classic 2 Group with Mazzer Robur S Electronic in Black or White

rom \$150.00