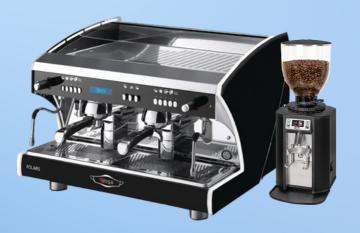

#### Premium: Commercial Machine

Mega Polaris in Black or White with DIP DS-68 in Black or White

From \$150.00