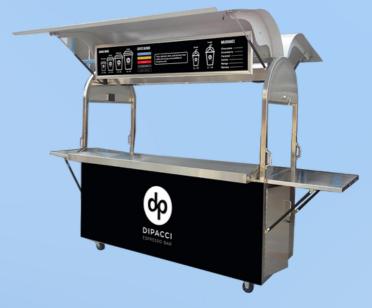

#### **Basic: Commercial Machine**

05 Expobar Megacrem in Black or White with DIP DKS-65 in Black or White

Puturete Horizont in Black or White with DIP DKS-65 in Black or White

From \$100.00

From \$100.00