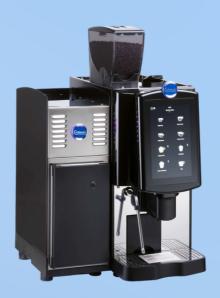

#### Premium: Commercial Machine

Mega Polaris in Black or White with DIP DS-68 in Black or White

From \$150.00