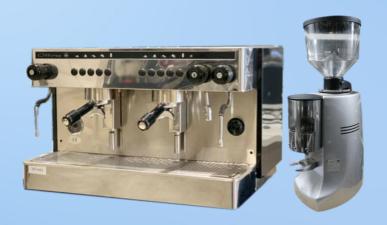

#### **Basic: Commercial Machine**

05 Expobar Megacrem in Black or White with DIP DKS-65 in Black or White

Puturete Horizont in Black or White with DIP DKS-65 in Black or White

From \$100.00

From \$100.00