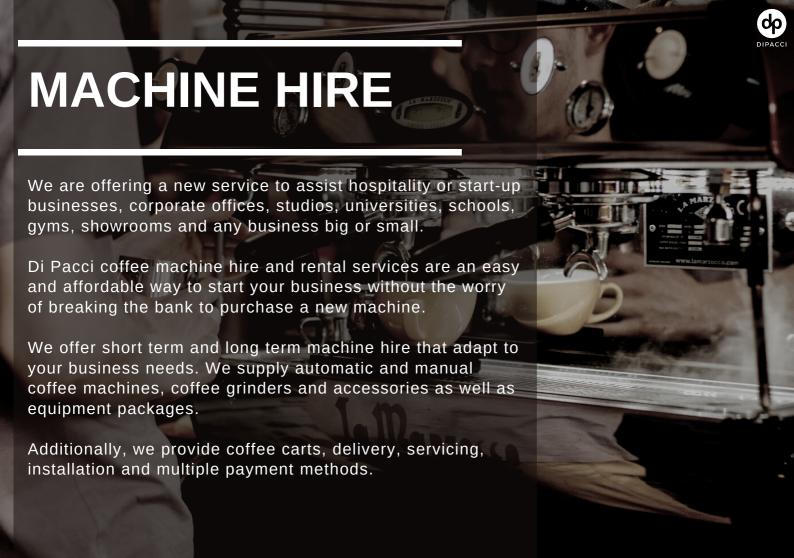

## SHORT TERM OR LONG TERM HIRE

Our machines, carts and equipment are available for long and short-term rental.

Short-term Hire - Is for our customer who is attending a short-period / temporary event. These events may be markets, festivals or promotional events. Hire services are also a dependable solution for machine break-downs and urgent temporary replacement for businesses.

Long-term Hire - Is for our customer who would like to keep the machine for a longer period of time, this could be for a start-up business or corporate enterprise that doesn't want to commit to the costs of purchasing new equipment.

Please be aware that prices marked in following pages are base prices that machine hire starts from, to arrange payment options and finalise pricing it is best to email us for a quote or give us a ring.