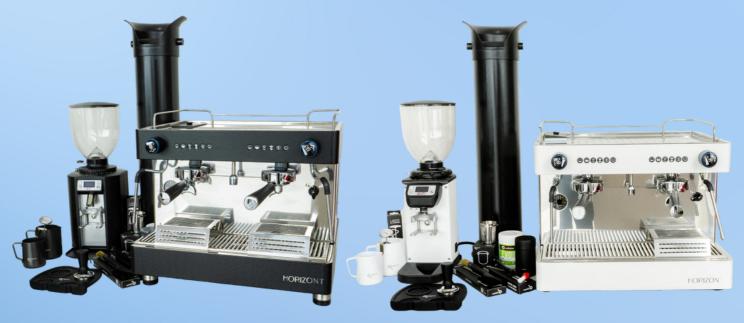

#### Premium: Commercial Machine

102 La Marzocco Linea Classic 2 Group with Mazzer Robur S Electronic in Black or White

rom \$150.00

#### **Basic: Commercial Machine**

05 Expobar Megacrem in Black or White with DIP DKS-65 in Black or White

Puturete Horizont in Black or White with DIP DKS-65 in Black or White

From \$100.00

From \$100.00