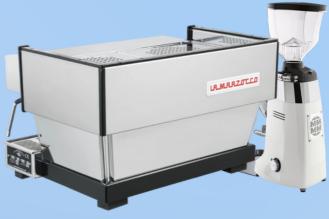

#### Premium: Commercial Machine

102 La Marzocco Linea Classic 2 Group with Mazzer Robur S Electronic in Black or White

rom \$150.00