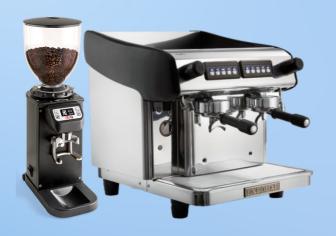

#### **Basic: Commercial Machine**

05 Expobar Megacrem in Black or White with DIP DKS-65 in Black or White

Puturete Horizont in Black or White with DIP DKS-65 in Black or White

From \$100.00

From \$100.00