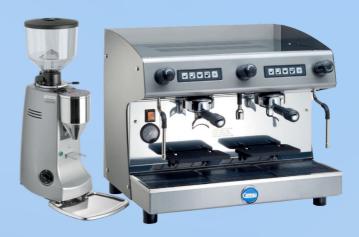

#### **Basic: Commercial Machine**

Carimali Bubble in Black or White with Mazzer Major Electronic in Black, White or Silver

Carimali Pratica in Stainless Steel or Timber
with
Mazzer Major Electronic in Black, White or
Silver