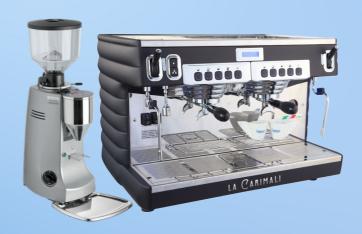

#### Premium: Commercial Machine

102 La Marzocco Linea Classic 2 Group with Mazzer Robur S Electronic in Black or White

rom \$150.00