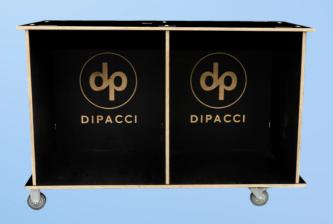

#### Carts: Foldable & Lockable

Dipacci Coffee Co. Foldable Coffee Bench

From \$50.00

From \$250.00

Puturete Horizont With

DIP DS-68 DIP Grinder Package in

Black or White

Puturete Horizont With
DIP DKS-65 DIP Grinder Package in
Black or White