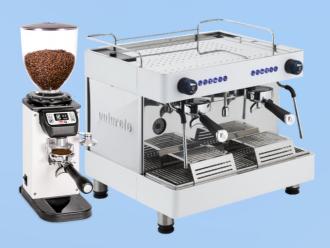

#### Premium: Commercial Machine

102 La Marzocco Linea Classic 2 Group with Mazzer Robur S Electronic in Black or White

rom \$150.00