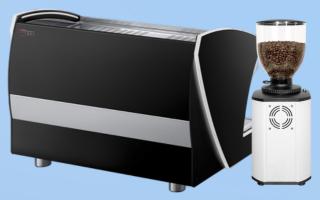

#### **Basic: Commercial Machine**

05 Expobar Megacrem in Black or White with DIP DKS-65 in Black or White

Puturete Horizont in Black or White with DIP DKS-65 in Black or White

From \$100.00

From \$100.00