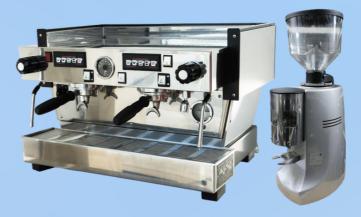

#### **Basic: Commercial Machine**

Carimali Bubble in Black or White with Mazzer Major Electronic in Black, White or Silver

Carimali Pratica in Stainless Steel or Timber
with
Mazzer Major Electronic in Black, White or
Silver