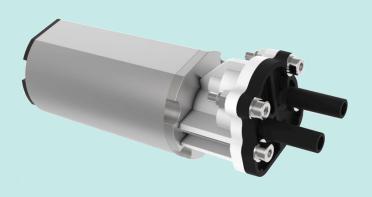

tion: Mains

**Voltage:** 220-240 V 50/60 Hz

**Watts:** 3750 W

**Communication protocol:** MDB

**Accessories**: Fridges and cup warmer



## Accessories



#### Fridge:

Fridge Ultra

Fridge Plus





#### **Cup warmer:**

Cup warmer Plus





## Price Positioning







## Main versions

ES + FM

Coffee made with an Espresso Brewer + fresh milk management with automatic cappuccinatore or steam wand







### **CARIcare**



Benefits

Business Intelligence portal to reduce Total Cost of Ownership

Features



Collecting data, Diagnostic, Editing

### Brewing unit



Reliable

2 different brewing chambers:

Mbrew L 8 ÷ 16 g

Mbrew XL 10 ÷ 20 g

### Boiler



#### Benefits

High productivity without any recovery time

**Features** 

4 I boiler + 1 embedded heat exchanger

### Milk pump



High constancy doses

Gear pump 1500 rpm

# carimali.com