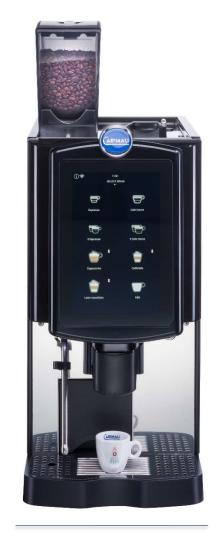

## Highlights

814 mm

Dimensions: 290x814x564 mm

Weight: 42 kg

Spout clearance: 90 - 195 mm

## Highlights

814 mm

User interface: 10" touch screen

Milk system: Pump

Water connection: Mains

**Voltage:** 220-240 V 50/60 Hz

**Watts:** 3750 W

**Communication protocol:** MDB