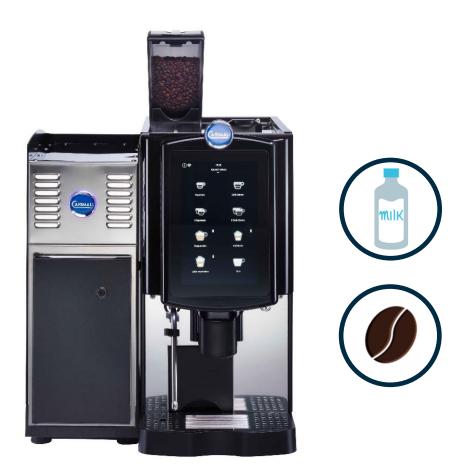

# MYA ULTRA

### Fast and reliable

Average daily production: 400 cups

BENEFITS

No waste of time during rush hours

**ADVANTAGES** 

Affordable high performance

OCATIONS

Convenience stores, high volume production self-service

## Highlights

814 mm

Dimensions: 290x814x564 mm

Weight: 42 kg

Spout clearance: 90 - 195 mm

# of bean hoppers: 1

Bean hopper capacity: 1,3 kg

Coffee boiler capacity: heat exchanger

Steam boiler capacity: 4 |

**Brewing Unit**: 2 different versions

Mbrew  $L - 8 \div 16 g$ 

Mbrew XL − 10 ÷ 20 g

## Highlights

814 mm

User interface: 10" touch screen

Milk system: Pump

Water connection: Mains

**Voltage:** 220-240 V 50/60 Hz

**Watts:** 3750 W

**Communication protocol:** MDB