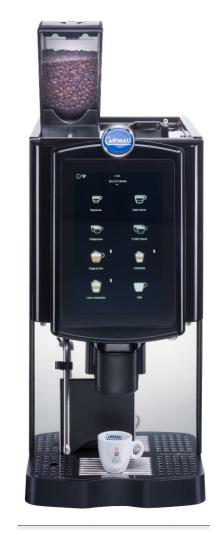

# MYA ULTRA

### Fast and reliable

Average daily production: 400 cups

BENEFITS

No waste of time during rush hours

**ADVANTAGES** 

Affordable high performance

OCATIONS

Convenience stores, high volume production self-service

## Highlights

814 mm

Dimensions: 290x814x564 mm

Weight: 42 kg

Spout clearance: 90 - 195 mm

# of bean hoppers: 1

Bean hopper capacity: 1,3 kg

Coffee boiler capacity: heat exchanger

Steam boiler capacity: 4 |

**Brewing Unit**: 2 different versions

Mbrew  $L - 8 \div 16 g$ 

Mbrew XL − 10 ÷ 20 g

## Highlights

814 mm

User interface: 10" touch screen

Milk system: Pump

Water connection: Mains

**Voltage:** 220-240 V 50/60 Hz

**Watts:** 3750 W

**Communication protocol:** MDB