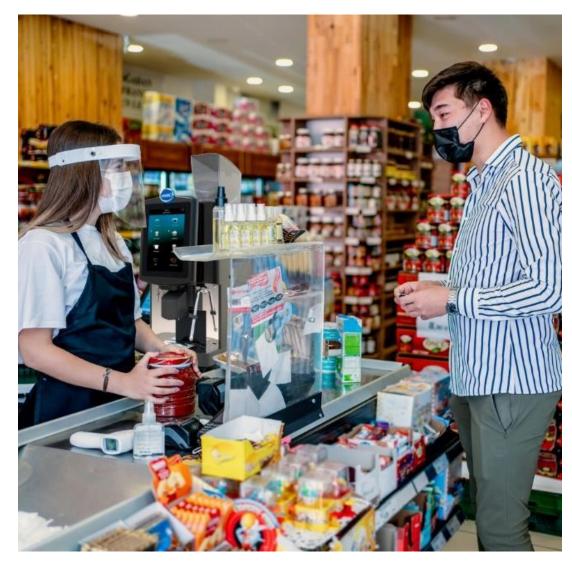

# MYA ULTRA





### Fast and reliable





Average daily production: 400 cups

BENEFITS

No waste of time during rush hours

**ADVANTAGES** 

Affordable high performance

OCATIONS

Convenience stores, high volume production self-service

COLOURS





### CONVENIENCE STORES HIGH VOLUME SELF-SERVICE









## Highlights

814 mm



Dimensions: 290x814x564 mm

Weight: 42 kg

Spout clearance: 90 - 195 mm

# of bean hoppers: 1

Bean hopper capacity: 1,3 kg

Coffee boiler capacity: heat exchanger

Steam boiler capacity: 4 |

**Brewing Unit**: 2 different versions

Mbrew  $L - 8 \div 16 g$ 

Mbrew XL − 10 ÷ 20 g



## Highlights

814 mm



User interface: 10" touch screen

Milk system: Pump

Water connection: Mains

**Voltage:** 220-240 V 50/60 Hz

**Watts:** 3750 W

**Communication protocol:** MDB

**Accessories**: Fridges and cup warmer



## Accessories



#### Fridge:

Fridge Ultra

Fridge Plus





#### **Cup warmer:**

Cup warmer Plus





## Price Positioning







## Main versions

ES + FM

Coffee made with an Espresso Brewer + fresh milk management with automatic cappuccinatore o