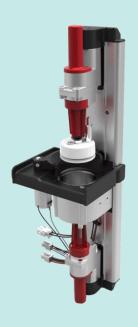

### Brewing unit

Reliable

2 different brewing chambers:

Mbrew L 8 ÷ 16 g

Mbrew XL 10 ÷ 20 g