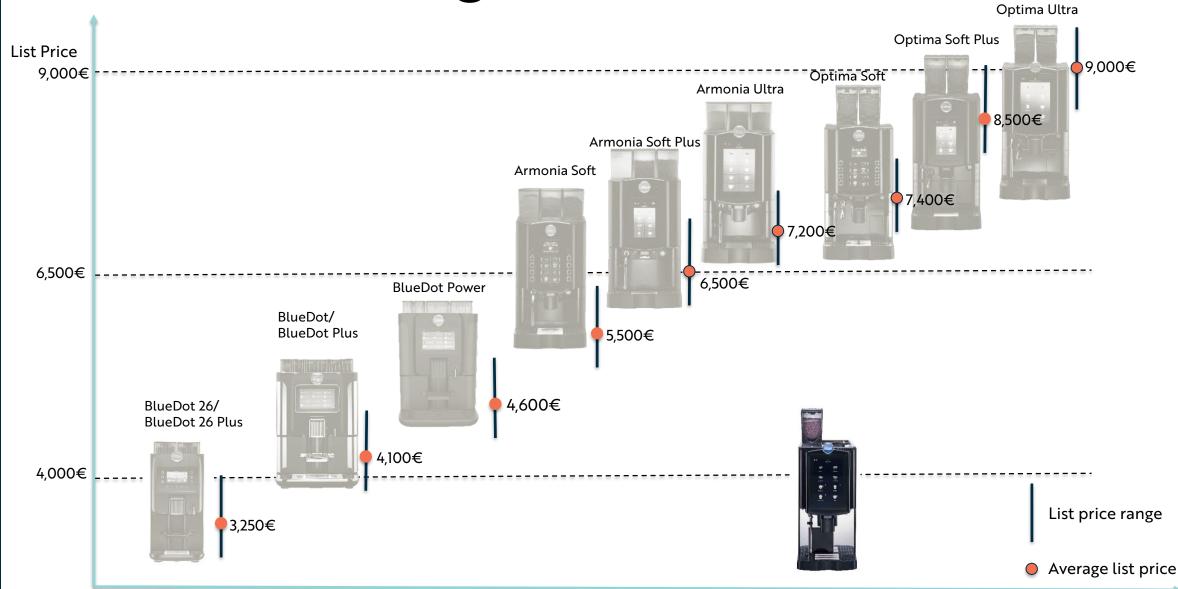

ONS

Convenience stores, high volume production self-service

COLOURS





### CONVENIENCE STORES HIGH VOLUME SELF-SERVICE









## Highlights

814 mm



Dimensions: 290x814x564 mm

Weight: 42 kg

Spout clearance: 90 - 195 mm

# of bean hoppers: 1

Bean hopper capacity: 1,3 kg

Coffee boiler capacity: heat exchanger

Steam boiler capacity: 4 |

**Brewing Unit**: 2 different versions

Mbrew  $L - 8 \div 16 g$ 

Mbrew XL − 10 ÷ 20 g



## Highlights

814 mm



User interface: 10" touch screen

Milk system: Pump

Water connection: Mains

**Voltage:** 220-240 V 50/60 Hz

**Watts:** 3750 W

**Communication protocol:** MDB

**Accessories**: Fridges and cup warmer



## Accessories



#### Fridge:

Fridge Ultra

Fridge Plus





#### **Cup warmer:**

Cup warmer Plus





## Price Positioning







## Main versions

ES + FM

Coffee made with an Espresso Brewer + fresh milk management with automatic cappuccinatore or steam wand







### **CARIcare**



Benefits

Business Intelligence portal to reduce Total Cost of Ownership

Features



Collecting data, Diagnostic, Editing

### Brewing unit



Reliable

2 different brewing chambers:

Mbrew L 8 ÷ 16 g

Mbrew XL 10 ÷ 20 g

### Boiler



#### Benefits

High productivity without any recovery time

**Features** 

4 I boiler + 1 embedded heat exchanger

### Milk pump



High constancy doses

Gear pump 1500 rpm

# carimali.com