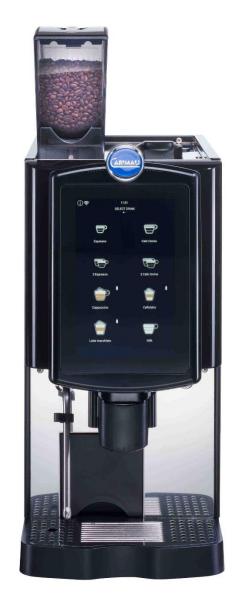

### Fast and reliable

Average daily production: 400 cups

BENEFITS

No waste of time during rush hours

**ADVANTAGES** 

Affordable high performance

OCATIONS

Convenience stores, high volume production self-service

### CONVENIENCE STORES HIGH VOLUME SELF-SERVICE

## Highlights

814 mm

Dimensions: 290x814x564 mm

Weight: 42 kg

Spout clearance: 90 - 195 mm

# of bean hoppers: 1

Bean hopper capacity: 1,3 kg

Coffee boiler capacity: heat exchanger

Steam boiler capacity: 4 |

**Brewing Unit**: 2 different versions

Mbrew  $L - 8 \div 16 g$ 

Mbrew XL − 10 ÷ 20 g

## Highlights

814 mm

User interface: 10" touch screen

Milk system: Pump

Water connection: Mains

**Voltage:** 220-240 V 50/60 Hz

**Watts:** 3750 W

**Communication protocol:** MDB