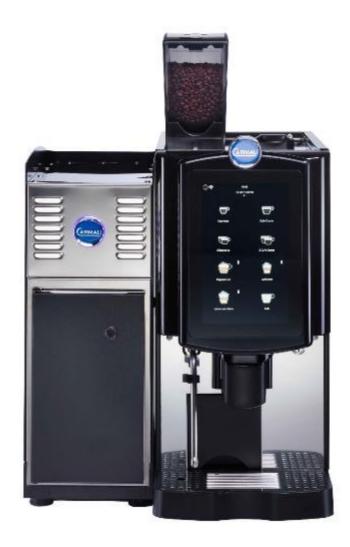

**Accessories**: Fridges and cup warmer

## Accessories

#### Fridge:

Fridge Ultra

Fridge Plus

#### **Cup warmer:**

Cup warmer Plus