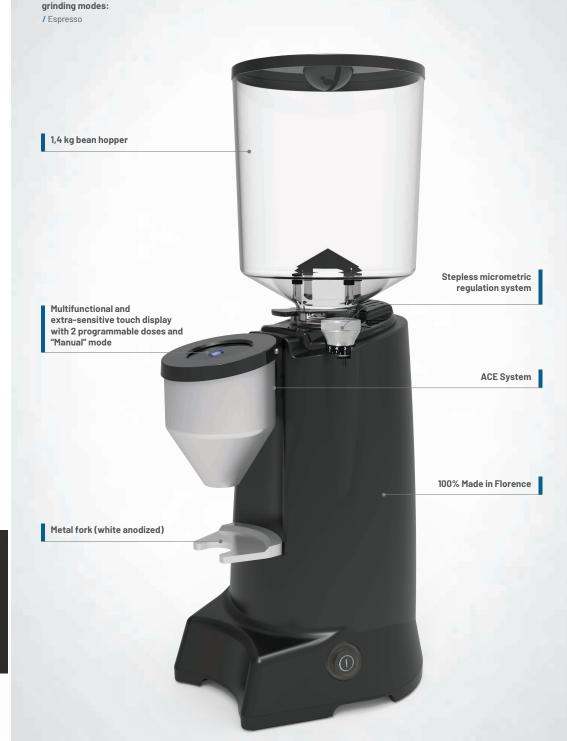

### LEONARDO 75 E

#### Electronic on-demand grinder: ideal for fine blends or for fresh ground coffee lovers

- : 75 mm flat burr for high productivity (> 4,5 gr/sec).
- Conceived for high workload (suggested daily consumption up to 5 kg).
- : "High Speed" maintenance: extremely fast cleaning and replacement of the burrs, without the risk of losing the set grind size.
- : "ACE System" (Anti-Clumps & Electrostaticity) to reduce the electrostatic charge of ground coffee and thus nullifies spraying and clumping.
- Stepless Micrometric Regulation (Patented by Conti Valerio s.r.l.) to ensure a unique grind regulation accuracy with infinitive adjustment points.
- : 100% made in Florence, with reliable materials.
- : New dedicated innovative touch display: •2 programmable doses + manual dose •Grinding activation directly by display •Counter dose and start & Stop function
- Metal fork (white anodized), solid and suitable for any kind of portafilter; (hands free fork available, as optional).

(+)

60

1.4 kg bean hopper.

| Burrs    |                |
|----------|----------------|
| Туре     | Flat           |
| Diameter | 75 mm          |
| Material | Hardened steel |

SUGGESTED USE Recommended