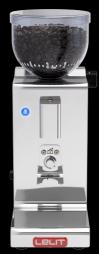

FRED IS AN ON DEMAND COFFEE GRINDER THAT PROVIDES HIGH-PERFORMANCE IN A SMALL SIZE: IT ENSURES A CONSTANT AND PRECISE GRINDING THANKS TO THE MICROMETRIC STEPLESS ADJUSTMENT AND TO THE ELECTRONIC DOSE REGULATION.

## **TECHNICAL FEATURES**

Micrometric stepless grinding regulation Electronic dose regulation Ø 38 mm conical burrs Stainless steel appliance body Coffee chute, filterholder support, grinding button

Bean hopper capacity: 250 g