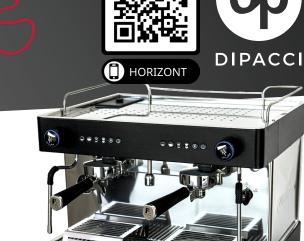

# **HORIZONT**

"HAND-MADE IN PORTUGAL"

The Futurete Horizont is the perfect machine for a portable commercial setting, with the ability to run from a tank or plumbed into mains water. The Horizont only requires 10amp power to run which makes it perfect to run anywhere. Future Horizont has compact design making it perfect for a food truck, coffee cart or portable events.

## COST EFFECTIVE

HORIZONT

HIGH CUP DESIGNS

equipped with a high cup drip tray

for the extra large cup drinker and

E61 GROUP HEADS

This beautiful stainless steel

machine comes with E61 group

heads, fitting the standard group

portaflter. Single and double spout heads for even extraction.

also comes with removable high cup drip trays for the Piccolo lover.

The Futurete Horizont is fully

### SPECIFICATIONS

- Programmable volumetric buttons
- 10 Amp Power
- 5 litre built-in water tank
- Tanked or Plumbed
- 2 high power steam wands
- Hot water outlet for teas & long blacks
- High Cup 2 Group
- Compact design
- Plumb-able drip tray