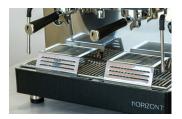

## COST EFFECTIVE

HORIZONT

HIGH CUP DESIGNS

equipped with a high cup drip tray

for the extra large cup drinker and

E61 GROUP HEADS

This beautiful stainless steel

machine comes with E61 group

heads, fitting the standard group

portaflter. Single and double spout heads for even extraction.

also comes with removable high cup drip trays for the Piccolo lover.

The Futurete Horizont is fully