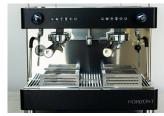

## COST EFFECTIVE

HORIZONT

HIGH CUP DESIGNS

equipped with a high cup drip tray

for the extra large cup drinker and

E61 GROUP HEADS

This beautiful stainless steel

machine comes with E61 group

heads, fitting the standard group

portaflter. Single and double spout heads for even extraction.

also comes with removable high cup drip trays for the Piccolo lover.

The Futurete Horizont is fully