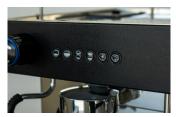

#### **VOLUMETRIC CONTROLS**

The Futurete Horizont acquires programmable volumetric buttons to precisely measure the extraction of water and coffee ratio

- Comes with two drip tray stands to make low cup
- Dimensions: (WxDxH) 550mm x 500mm x 440mm
- 5 Programmable buttons per group head
- E61 Group Head
- Comes in black and white
- Interchangeable high cup trays for easy cup size access
- RRP: \$5,200 Ex GST