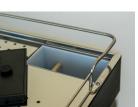

### TANKED/ OR PLUMBED

The Horizont is a flexible commercial machine that has the ability to be installed through water mains, flow jet simulator or utilise a 5L water tank.

### SPECIFICATIONS

- Programmable volumetric buttons
- 10 Amp Power
- 5 litre built-in water tank
- Tanked or Plumbed
- 2 high power steam wands
- Hot water outlet for teas & long blacks
- High Cup 2 Group
- Compact design
- Plumb-able drip tray