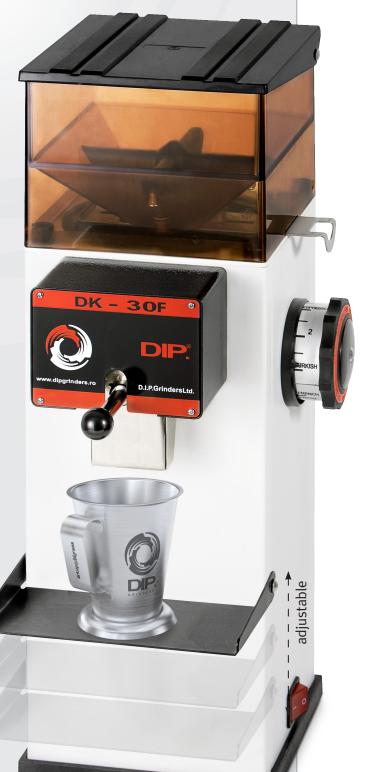

comes uniquely flexible to grind for both espresso and traditional cupping grind-settings, as well as all stops in-between (drip, filter, batch, French press, Turkish, the list goes on!)

The **DK-30F** model, is now redesigned for hosting a filter recipient, or any recipient the Barista needs for his specialties.

No residual coffee between shifts, due to its newly installed shaking lever.

- Large grinding capacity at all settings
- Cool and homogeneous particle distribution that preserves coffee's taste and aroma
- Step-less grind adjustment for precise grinding fineness at any grid
- Accurate, wear resistant burrs
- Disks can be re-sharpened 2-3 times
- Easy to calibrate, clean and maintain