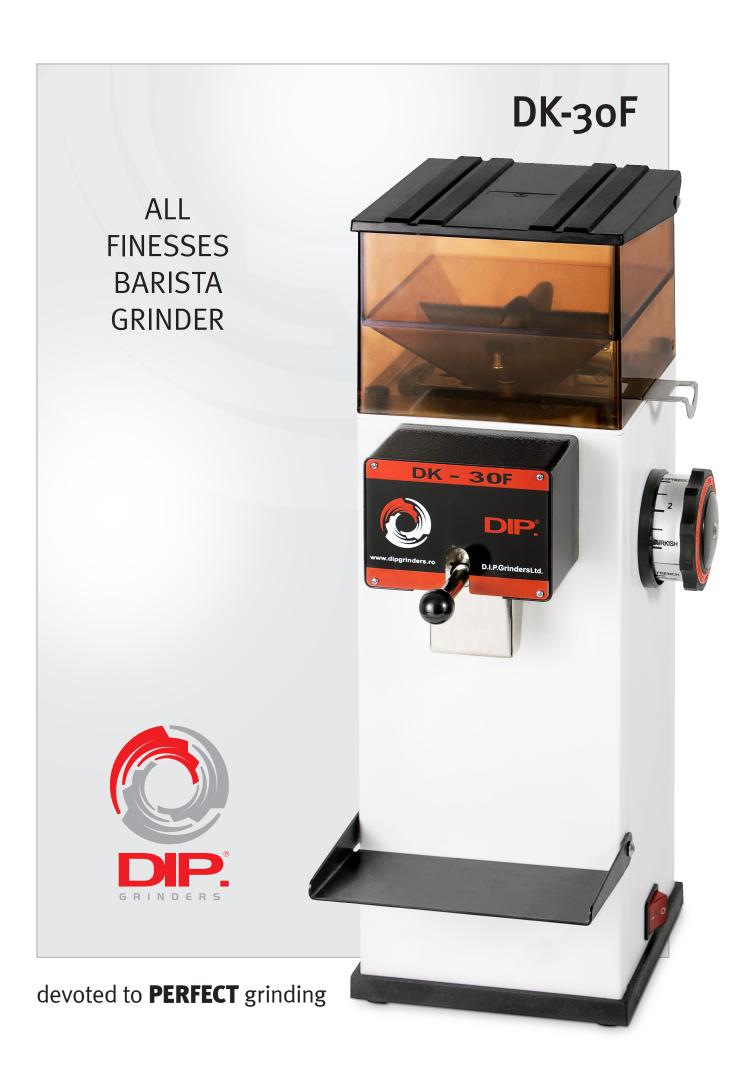

**DK-30F** keeps all the elements of the DK-30 coffee shop model, which for 20 years was the proven as the most versatile grinding machine.

Designed to shift between flavors and set the grinding fineness at a glance, the machine be-

comes uniquely flexible to grind for both espresso and traditional cupping grind-settings, as well as all stops in-between (drip, filter, batch, French press, Turkish, the list goes on!)

The **DK-30F** model, is now redesigned for hosting a filter recipient, or any recipient the Barista needs for his specialties.

No residual coffee between shifts, due to its newly installed shaking lever.

- Large grinding capacity at all settings
- Cool and homogeneous particle distribution that preserves coffee's taste and aroma
- Step-less grind adjustment for precise grinding fineness at any grid
- Accurate, wear resistant burrs
- Disks can be re-sharpened 2-3 times
- Easy to calibrate, clean and maintain