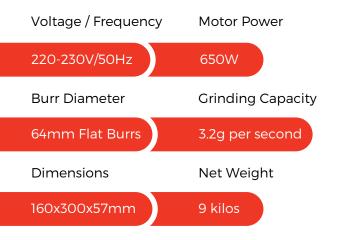

Middle East. We currently have the entire Dip Grinders range in stock and available for retail and wholesale purchase.









ESPRESSO GRINDER

The DKS-65 On Demand grinder is an innovative machine. With devotion to the needs of coffee shops, hotels and baristas, the DKS-65 delivers each coffee portion, freshly ground on demand.

- Constant and cool grinding which assures
  crema and coffee aroma
- Fresh on demand coffee grinding for every dose delivered
- No coffee decay due to pre-grindi
- Precise dosing level by electronic control, to assure constant shots
- Single and double dose selector, individually adjustable
- Simple and precise grinding adjustment
- Daily Track counter for both single and double doses grounded
- Easy slide stop lid & 2-Step cleaning 4-Step maintaining system





SYDNEY HEAD OFFICE +61 401 057 442 SALES@DIPACCI.COM.AU

**ESPRESSO GRINDER** 

# 

The DS-68 On Demand grinder is an innovative machine. With devotion to the needs of home baristas, coffee shops, and hotels, the DS-68 delivers each coffee portion, freshly ground on demand.

- Cooling fans on the back of the grinder which assures crema and coffee aroma
- Fresh on demand coffee grinding for every dose delivered
- No coffee decay due to pre-grinding
- Precise dosing level by electronic control, to assure constant shots
- Single and double dose selector, individually adjustable
- · Simple and precise grinding adjustment
- Daily Track counter for both single and double doses grounded
- Easy slide stop lid & 2-Step cleaning 4-Step maintaining system



# AUL REW7



# SYDNEY HEAD OFFICE +61