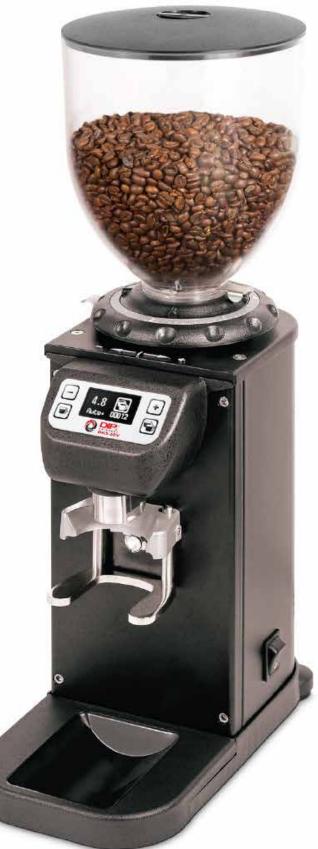

ESPRESSO GRINDER

The DKS-65 On Demand grinder is an innovative machine. With devotion to the needs of coffee shops, hotels and baristas, the DKS-65 delivers each coffee portion, freshly ground on demand.

- Constant and cool grinding which assures
  crema and coffee aroma
- Fresh on demand coffee grinding for every dose delivered
- No coffee decay due to pre-grindi
- Precise dosing level by electronic control, to assure constant shots
- Single and double dose selector, individually adjustable
- Simple and precise grinding adjustment
- Daily Track counter for both single and double doses grounded
- Easy slide stop lid & 2-Step cleaning 4-Step maintaining system