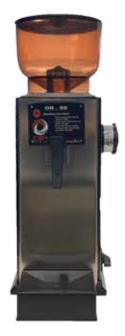

### SYDNEY HEAD OFFICE +61 401 057 442 SALES@DIPACCI.COM.AU

- Grinding Capacity: 1.4kg / minute
- Motor Power: 1,500W
- Hopper Capacity: 1.3kg
- Burr Size: 120mm Flat
- Dimensions: 250x280x630
- Voltage: 220-230V / 50Hz. 380-400V / 50Hz
- Net weight: 35KG