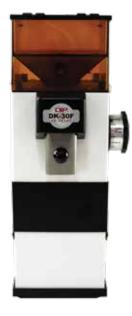

# **DELI GRINDER**

- Grinding Capacity: 500g / minute
- Motor Power: 750W
- Hopper Capacity: 500g
- Burr Size: 80mm Flat
- Dimensions: 210x250x480
- Voltage: 220-230V / 50Hz. 380-400V / 50Hz
- Net weight: 21KG

#### **DELI GRINDERS**

| DK-30  | RRP \$2,500.00  |
|--------|-----------------|
| DK-30F | RRP \$2,600.00  |
| DK-40  | RRP \$3,500.00  |
| DK-50  | RRP \$4,500.00  |
| DK-200 | RRP \$15,000.00 |