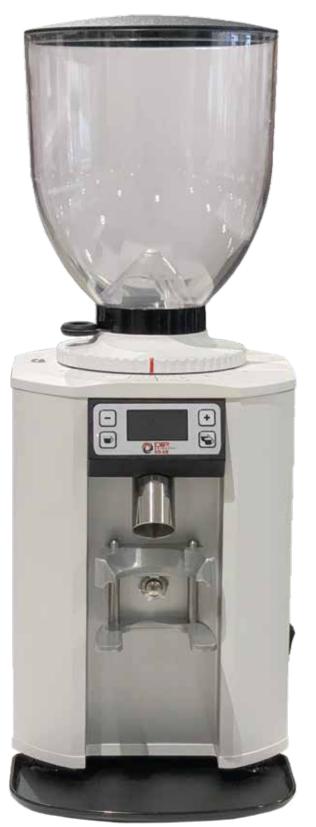

# **DELI GRINDER**

- Grinding Capacity: 500g / minute
- Motor Power: 750W
- Hopper Capacity: 500g
- Burr Size: 80mm Flat
- Dimensions: 210x250x480
- Voltage: 220-230V / 50Hz. 380-400V / 50Hz
- Net weight: 21KG

## WWW.DIPACCI.COM.AU

SYDNEY HEAD OFFICE +61 401 057 442 SALES@DIPACCI.COM.AU

- Grinding Capacity: 500g / minute
- Motor Power: 750W
- Hopper Capacity: 500kg
- Burr Size: 80mm Flat
- Dimensions: 210x250x480
- Voltage: 220-230V / 50 Hz
- Net weight: 21KG