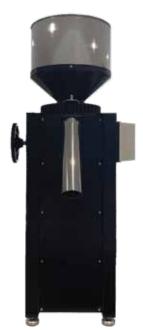

- Grinding Capacity: 5kg / minute
- Motor Power: 4KW
- Hopper Capacity: 15kg
- Burr Size: 180mm Flat
- Dimensions:450x450x1500
- · Voltage: 220-230V / 50Hz. 380-400V / 50Hz
- Net weight: 120KG