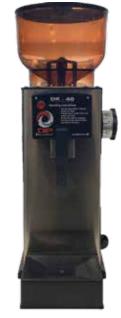

# **DELI GRINDER**

- Grinding Capacity: 500g / minute
- Motor Power: 750W
- Hopper Capacity: 500g
- Burr Size: 80mm Flat
- Dimensions: 210x250x480
- Voltage: 220-230V / 50Hz. 380-400V / 50Hz
- Net weight: 21KG

- Grinding Capacity: 1kg / minute
- Motor Power: 1,100W
- Hopper Capacity: 1kg
- Burr Size: 100mm Flat
- Dimensions: 230x270x610
- Voltage: 220-230V / 50Hz. 380-400V / 50Hz
- Net weight: 24KG