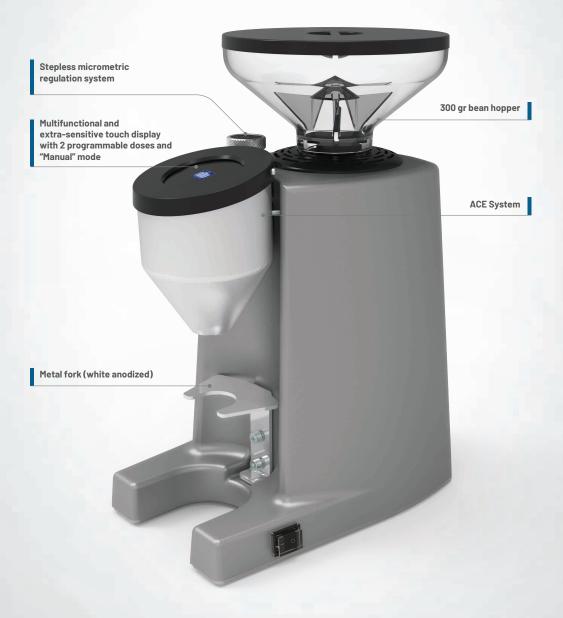

## Professional grinder for home use

- : 65 mm flat burr, for an excellent grind quality and professional performance at home.
- : "High Speed" maintenance: extremely fast cleaning and replacement of the burrs, without the risk of losing the set grind
- : "ACE System" (Anti-Clumps & Electrostaticity) to reduce the electrostatic charge of ground coffee and thus nullifies spraying and clumping.
- : Stepless Micrometric Regulation (Patented by Conti Valerio s.r.l.) to ensure a unique grind regulation accuracy with infinitive adjustment points.
- New dedicated innovative touch display.
- Metal fork (white anodized), solid and suitable for any kind of portafilter.
- Super compact to fit every home barista corner.
- Small bean hopper (300 gr).
- 100% made in Florence, with reliable materials.