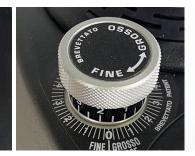

## Professional grinder for home use

- : 65 mm flat burr, for an excellent grind quality and professional performance at home.
- : "High Speed" maintenance: extremely fast cleaning and replacement of the burrs, without the risk of losing the set grind
- : "ACE System" (Anti-Clumps & Electrostaticity) to reduce the electrostatic charge of ground coffee and thus nullifies spraying and clumping.
- : Stepless Micrometric Regulation (Patented by Conti Valerio s.r.l.) to ensure a unique grind regulation accuracy with infinitive adjustment points.
- New dedicated innovative touch display.
- Metal fork (white anodized), solid and suitable for any kind of portafilter.
- Super compact to fit every home barista corner.
- Small bean hopper (300 gr).
- 100% made in Florence, with reliable materials.