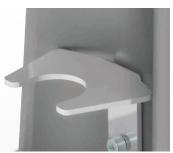

## Professional grinder for home use

- : 65 mm flat burr, for an excellent grind quality and professional performance at home.
- : "High Speed" maintenance: extremely fast cleaning and replacement of the burrs, without the risk of losing the set grind
- : "ACE System" (Anti-Clumps & Electrostaticity) to reduce the electrostatic charge of ground coffee and thus nullifies spraying and clumping.
- : Stepless Micrometric Regulation (Patented by Conti Valerio s.r.l.) to ensure a unique grind regulation accuracy with infinitive adjustment points.
- New dedicated innovative touch display.
- Metal fork (white anodized), solid and suitable for any kind of portafilter.
- Super compact to fit every home barista corner.
- Small bean hopper (300 gr).
- 100% made in Florence, with reliable materials.