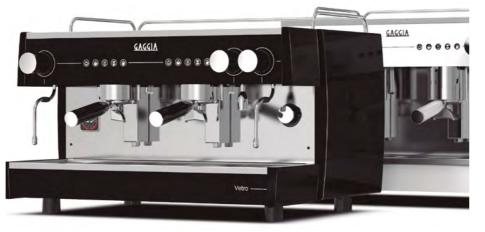

### **FEATURES**

Gaggia Vetro is an espresso coffee machine that stands out for its design, high quality and the reliability of its multiple features. It was created for professional foodservice locations to offer top quality Italian espresso coffee.

- 95% of the contact surface with the end user is tempered glass, which makes it the safest espresso machine for professional use on the market
- Tempered glass front panel for an elegant, durable and easy to clean design
- Rear panel, cup tray and stainless steel grille
- Ergonomic tap knobs with chrome detail
- Steam and hot water taps with quarter-turn system
- Galvanised steel chassis
- 2.5 kg high quality brass groups with infusion / extraction system
- Filter holder kits for different capsule formats (optional)
- Backlit capacitive pushbuttons
- Chrome plated general switch
- Illuminated work area