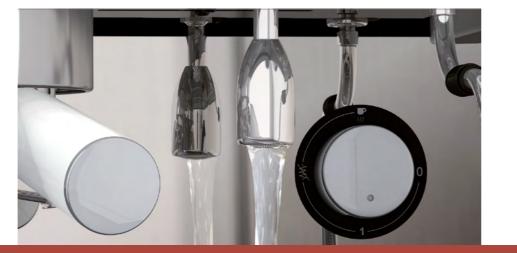

#### HOT WATER OUTLET

· Quarter turn tap mechanism

#### 2 STEAM ARMS

- · Two rotational stainless steel steam outlets
- · Quarter turn tap mechanism