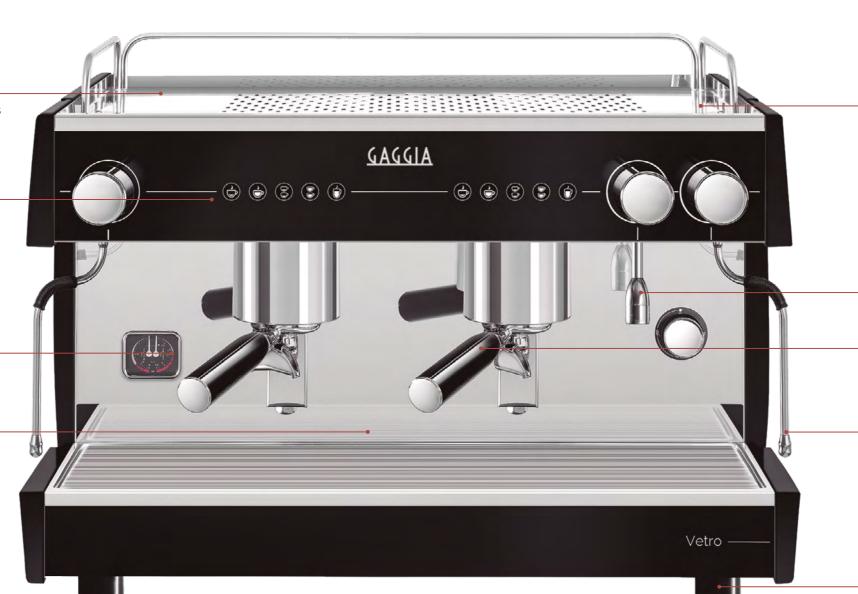

#### BOILER

· Copper boiler with independent thermosiphon heat exchangers for each group

#### **PUSHBUTTONS**

- · 4 programmable dose selections and continuous button for each group
- · Backlit capacitive pushbuttons
- · Tempered glass front panel

#### PRESSURE GAUGE

- · High precision
- · Elegant design

#### BODYWORK -

- · Galvanised steel chassis
- · Stainless steel front panel
- · Painted steel side panels

#### TEMPERED GLASS

· 95% of the contact surface with the end user

ILLUMINATED WORK AREA

AUTOMATIC CLEANING CYCLE

FILTER HOLDER KITS FOR DIFFERENT CAPSULE FORMATS (OPTIONAL)

Intelligent connectivity solution for the control and remote management of efficiency and productivity

#### **CUP RAILS**

· Cup protection on top tray

#### HOT WATER OUTLET

· Quarter turn tap mechanism

#### FILTER HOLDERS

- $\cdot \ Ergonomic$
- · Non-slip

#### 2 STEAM ARMS

- · Two rotational stainless steel steam outlets
- · Quarter turn tap mechanism

#### — FE

- · Hard- wearing
- · Non-slip