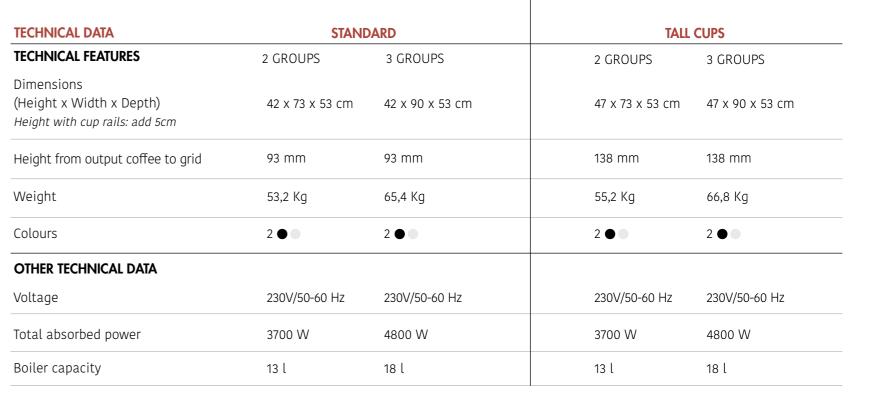

for its design, high quality and the reliability of its multiple features. It was created for professional foodservice locations to offer top quality Italian espresso coffee.

- 95% of the contact surface with the end user is tempered glass, which makes it the safest espresso machine for professional use on the market
- Tempered glass front panel for an elegant, durable and easy to clean design
- Rear panel, cup tray and stainless steel grille
- Ergonomic tap knobs with chrome detail
- Steam and hot water taps with quarter-turn system
- Galvanised steel chassis
- 2.5 kg high quality brass groups with infusion / extraction system
- Filter holder kits for different capsule formats (optional)
- Backlit capacitive pushbuttons
- Chrome plated general switch
- Illuminated work area



















Capture the Essence

QUALITY ESPRESSO S.A.U. Motores, 1-9, 08040 Barcelona, Spain Tel: 93 223 12 00 - Export tel: +34 933 946 305 - info@qualityespresso.net www.qualityespresso.net

Quality Espresso offers products certified by independent laboratories and backed by an experience of more than 60 years

The activities and systems of Quality Espresso comply with ISO 9001:15

In the interest of continuous product development, the manufacturer reserves the right to modify the characteristics of the appliances presented in this publication without notice