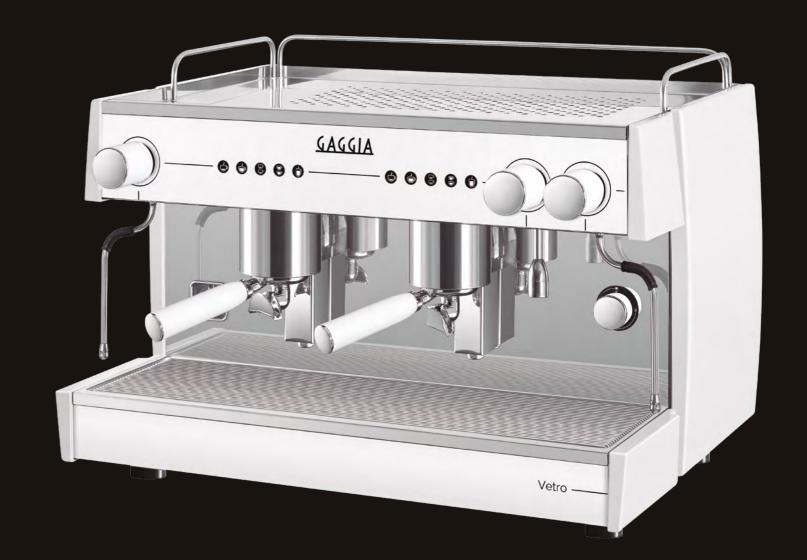

# **GAGGIA VETRO**

# ITALIAN COFFEE TRADITION UPDATED WITH THE LATEST TECHNOLOGY

The first notes sound. Emotions flow in front of the **Gaggia Vetro**, pure elegance, tradition and history. An icon of the best quality Italian espresso, Gaggia Vetro is known worldwide for its **high quality and high reliability**, coupled with **technological innovation** and the **optional connectivity of the Smartia system.** 

### **FEATURES**

Gaggia Vetro is an espresso coffee machine that stands out for its design, high quality and the reliability of its multiple features. It was created for professional foodservice locations to offer top quality Italian espresso coffee.