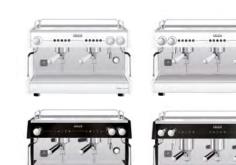

## THE MODELS

### **FEATURES**

Gaggia Vetro is an espresso coffee machine that stands out for its design, high quality and the reliability of its multiple features. It was created for professional foodservice locations to offer top quality Italian espresso coffee.