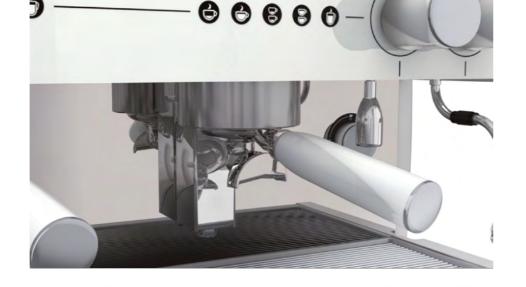

#### BOILER

· Copper boiler with independent thermosiphon heat exchangers for each group

#### FILTER HOLDERS

- $\cdot \ Ergonomic$
- · Non-slip

#### 2 STEAM ARMS

- · Two rotational stainless steel steam outlets
- · Quarter turn tap mechanism