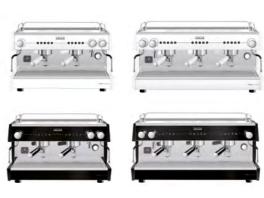

## THE MODELS

### **FEATURES**

Gaggia Vetro is an espresso coffee machine that stands out for its design, high quality and the reliability of its multiple features. It was created for professional foodservice locations to offer top quality Italian espresso coffee.