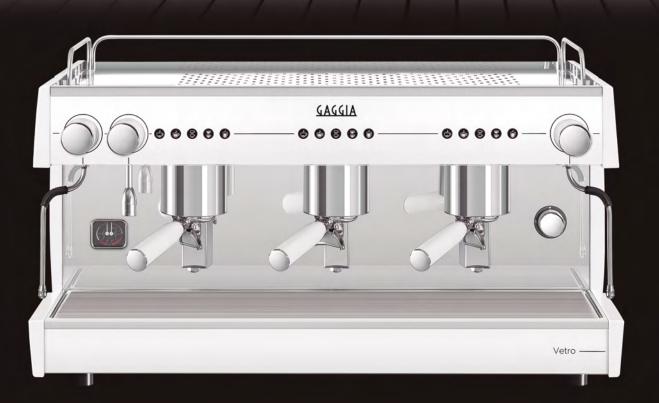

# **GAGGIA VETRO**

# ITALIAN COFFEE TRADITION UPDATED WITH THE LATEST TECHNOLOGY

The first notes sound. Emotions flow in front of the **Gaggia Vetro**, pure elegance, tradition and history. An icon of the best quality Italian espresso, Gaggia Vetro is known worldwide for its **high quality and high reliability**, coupled with **technological innovation** and the **optional connectivity of the Smartia system.** 

### **FEATURES**

Gaggia Vetro is an espresso coffee machine that stands out for its design, high quality and the reliability of its multiple features. It was created for professional foodservice locations to offer top quality Italian espresso coffee.