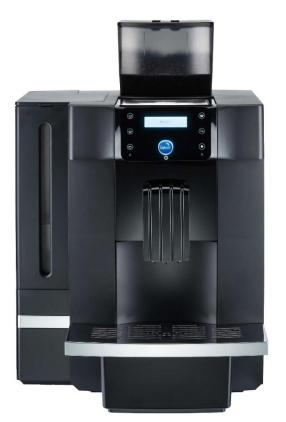

### Versions

ES

Coffee made with an Espresso Brewer

ES + FM

Coffee made with an Espresso Brewer + fresh milk management with automatic cappuccinatore