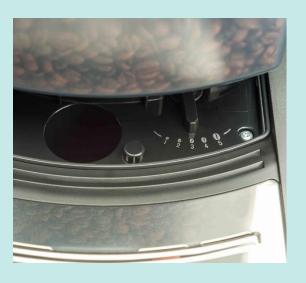

#### Grinder adjustment

Simple and intuitive grinder adjustment

Graduated knob for coarsenesses control