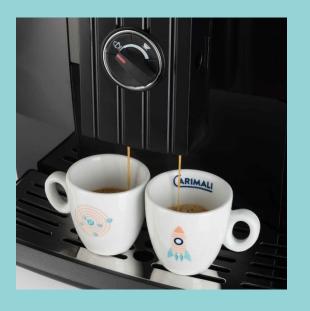

# of bean hoppers: 1

Bean hopper capacity: 1 kg

**Heating elements**: 1 Thermoblock

Same Thermoblock both for coffee and steam

Heating element power: 1200 W

**Group capacity**: 7 - 14 g

**2 coffee** simultaneously