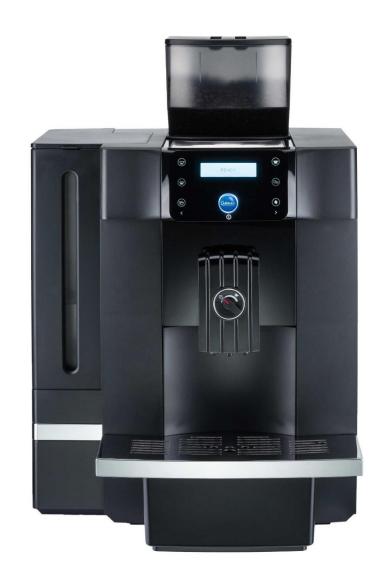

# CA1100

### The best solution for every office

Average daily production: 75 cups

BENEFITS

High quality and perfect milk foam

**ADVANTAGES** 

Plug&Play, easy to manage and reliable

**LOCATIONS** 

Small, medium offices and breakfast service

## Highlights

511 mm

Dimensions: 403x511x582 mm

Weight: 16 kg

Spout clearance: 105 - 140 mm

# of bean hoppers: 1

Bean hopper capacity: 1 kg

**Heating elements**: 1 Thermoblock

Same Thermoblock both for coffee and steam

Heating element power: 1200 W

**Group capacity**: 7 - 14 g

**2 coffee** simultaneously

## Highlights

511 mm

**User interface**: 6 buttons + 2 lines display

Fresh milk system: Venturi

Water connection:

Tank - 6 I

Drip tray capacity: 2 |

Waste bucket capacity: 35