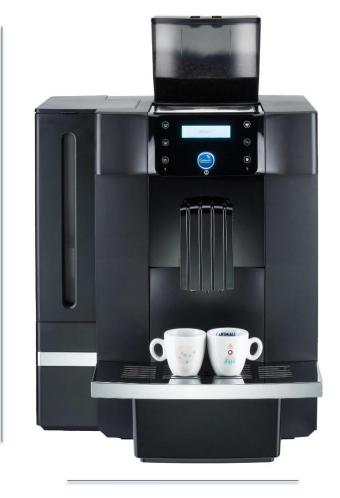

# CA1100

### The best solution for every office

Average daily production: 75 cups

BENEFITS

High quality and perfect milk foam

**ADVANTAGES** 

Plug&Play, easy to manage and reliable

**LOCATIONS** 

Small, medium offices and breakfast service

### **Coffee hopper**

Benefits

2 coffee at the same time

Professional components at home

Coffee always ready and low maintenance

Features

7-14 g brewing unit and double nozzle

Stainless steel grid