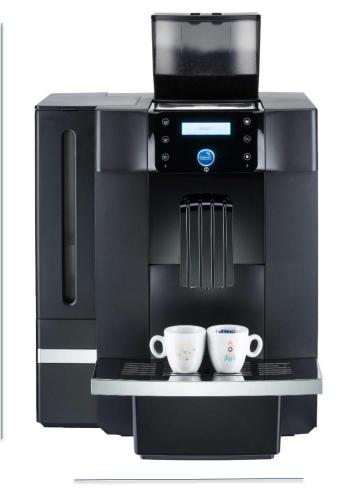

# CA1100

### The best solution for every office

Average daily production: 75 cups

BENEFITS

High quality and perfect milk foam

**ADVANTAGES** 

Plug&Play, easy to manage and reliable

**LOCATIONS** 

Small, medium offices and breakfast service

COLOURS

Black

### SMALL, MEDIUM OFFICES BREAKFAST SERVICE