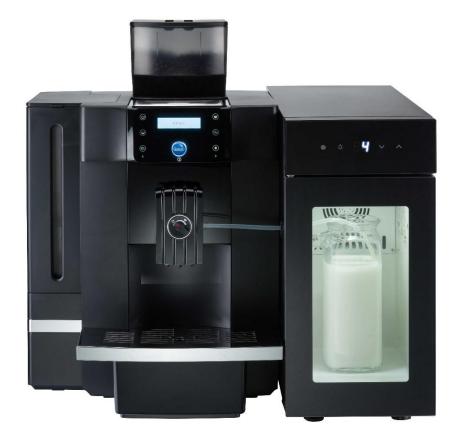

### Accessories

#### Fridge:

Frescolatte

Fridge-C

Fridge C-DGT

### Versions

ES

Coffee made with an Espresso Brewer

ES + FM

Coffee made with an Espresso Brewer + fresh milk management with automatic cappuccinatore