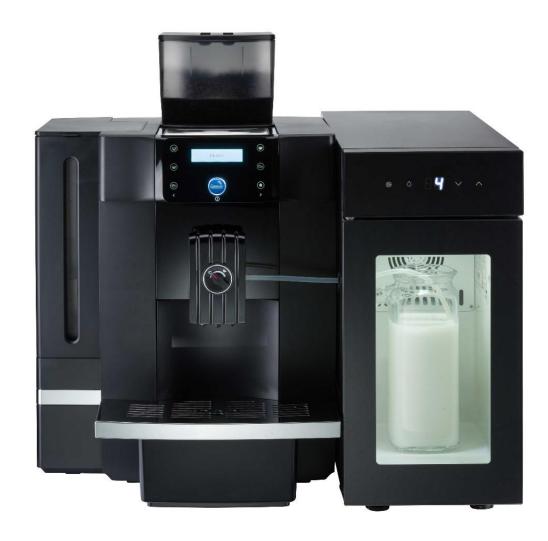

Voltage:

220 - 240 V 50/60 Hz

Watts: 1400 W depending on version

Accessories: Fridges

### Accessories

#### Fridge:

Frescolatte

Fridge-C

Fridge C-DGT

### Versions

ES

Coffee made with an Espresso Brewer

ES + FM

Coffee made with an Espresso Brewer + fresh milk management with automatic cappuccinatore