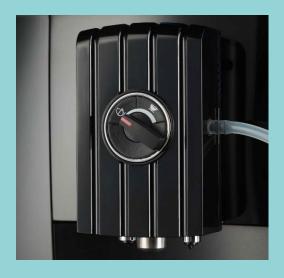

### Fresh milk setting management

Benefits

Easy and real-time milk foam setting

**Features** 

Control knob for fresh milk management