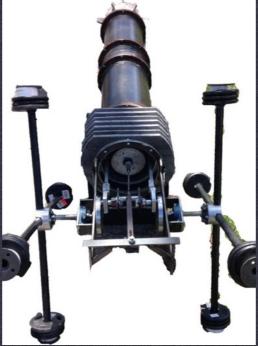

**PROJECT** 

## SEFTON MOTORS NEWSLETTER

SALES, PRODUCTION & POWER GROWING

DATE

11-2014

CLIENT

**VOLO ONE ENGINE** 

## TECHNOLOGY NEWS-VOLO ONE

- NEW PERFORMANCE MILESTONE REACHED
  100 RPM (UNPRESSURIZED & UNLOADED & PASSIVE COOLING)
- NEW ACTIVE HEAT TRANSFER DEVICE IN HOT END.

#### -COMING SOON -

- COLD END COOLING CAPACITY INCREASED BY 20%.
- NEW SEAL MATERIAL RINGS & ROD SEALING -PTFE FILLED DELRIN ACETAL RESIN FOR INCREASED DIMENSIONAL STABILITY).
- ACTIVE HEAT TRANSFER DEVICE IN COLD END.
- -ACTIVE WATER COOLING FOR COLD END.



**Engine at 100 RPMs!** 

## PRODUCTION & SHIPPING

SEVEN ENGINES IN CURRENT PRODUCTION CHUTE -

**DESTINATION** SHIPPING DATE

1 TO NEW ZEALAND - NOVEMBER

2 TO TEXAS - NOVEMBER

3 TO UK - DECEMBER

4 TO DC - DECEMBER

\*ESTIMATED TIMING -