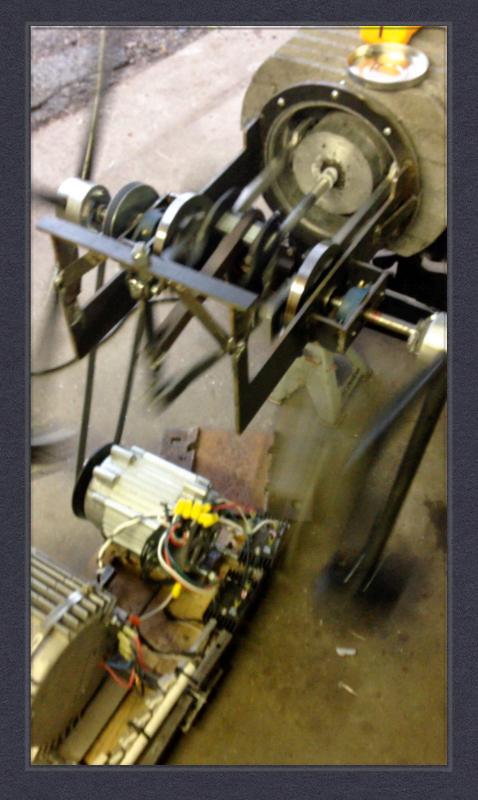

## TECHNOLOGY NEWS-VOLO ONE

- NEW PERFORMANCE MILESTONE REACHED
  100 RPM (UNPRESSURIZED & UNLOADED & PASSIVE COOLING)
- NEW ACTIVE HEAT TRANSFER DEVICE IN HOT END.

**Engine at 100 RPMs!** 