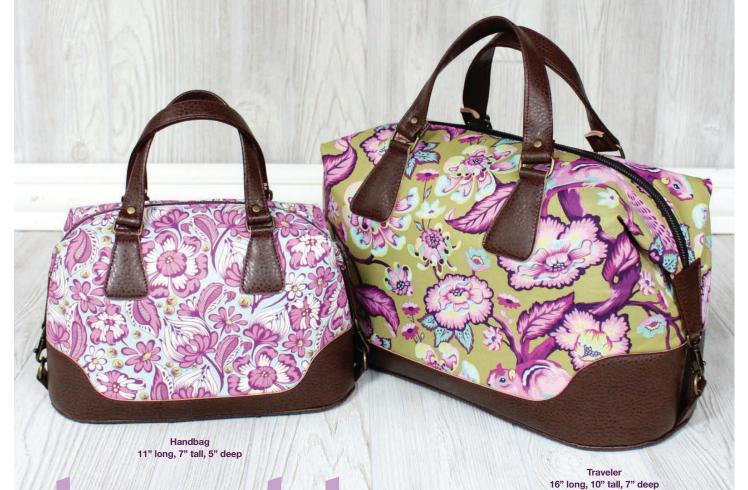

HANDBAG & TRAVELER

Bags & Photo by Jennifer Greene

When printing, do not select "Fit to Printable Area" or enlarge/shrink in any way.

Always print at "Actual Size" or 100%.

www.swoonpatterns.com • Feel free to sell your bags made with this pattern. Copyright 2016 Swoon Sewing Patterns