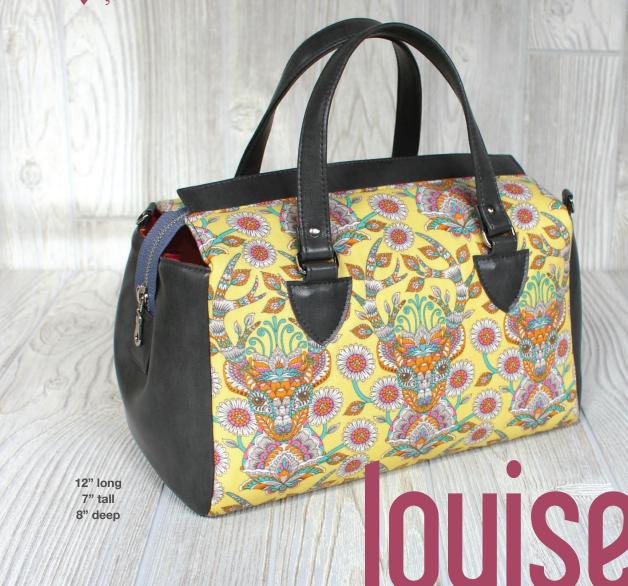

Louise is a stylish and unique take on the timeless barrel bag. The extra long zipper opens wide for easy access and gives the bag its classic shape by snapping to the sides. One interior pocket holds any small items and the pattern includes an optional shoulder strap in addition to the handles. Instructions are included for using both vinyl and woven fabrics.

Bag & Photo by Jennifer Greene

BARREL BAG

When printing, do not select "Fit to Printable Area" or enlarge/shrink in any way.

Always print at "Actual Size" or 100%.

www.swoonpatterns.com • Feel free to sell your bags made with this pattern. Copyright 2017 Swoon Sewing Patterns