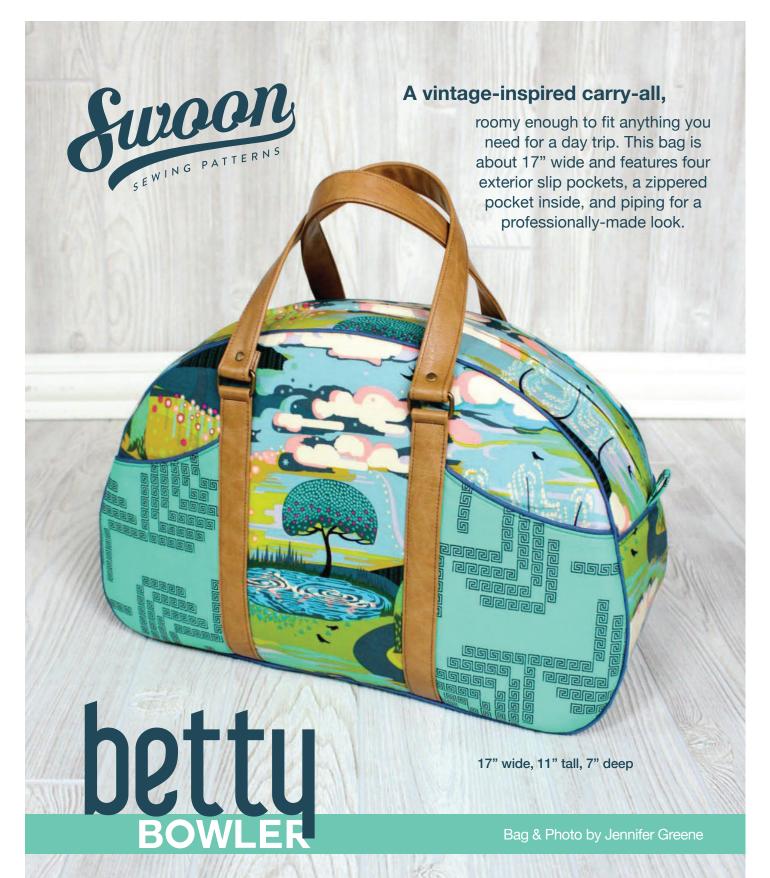

When printing, do not select "Fit to Printable Area" or enlarge/shrink in any way.

Always print at "Actual Size" or 100%.



Classic and professional with downtown edge, this bag combines high-end detail with practical functionality. The extra long zipper opens wide for easy access while the side clips provide its stylish figure. This bag features an optional removable shoulder strap and interior zippered pocket. Two sizes included.



HANDBAG & TRAVELER

Bags & Photo by Jennifer Greene

When printing, do not select "Fit to Printable Area" or enlarge/shrink in any way.

Always print at "Actual Size" or 100%.

www.swoonpatterns.com • Feel free to sell your bags made with this pattern. Copyright 2016 Swoon Sewing Patterns





Head to your meetings (or classroom) in style.

A slim profile