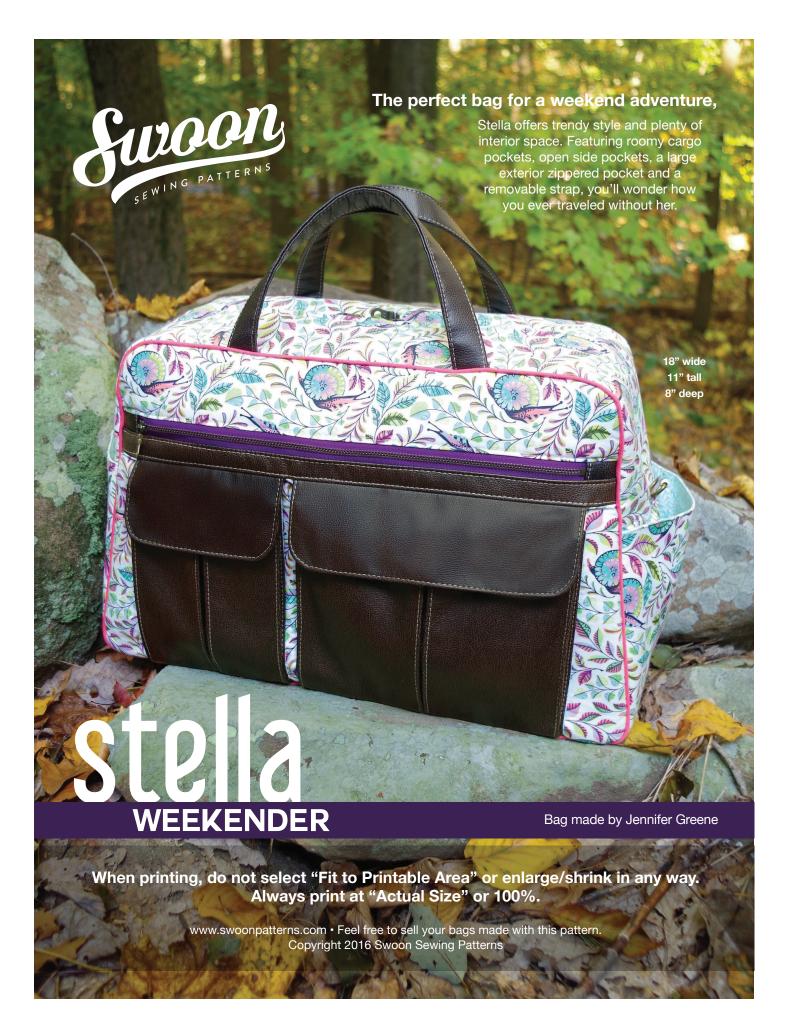

When printing, do not select "Fit to Printable Area" or enlarge/shrink in any way.

Always print at "Actual Size" or 100%.

Classic and professional with downtown edge, this bag combines high-end detail with practical functionality. The extra long zipper opens wide for easy access while the side clips provide its stylish figure. This bag features an optional removable shoulder strap and interior zippered pocket. Two sizes included.