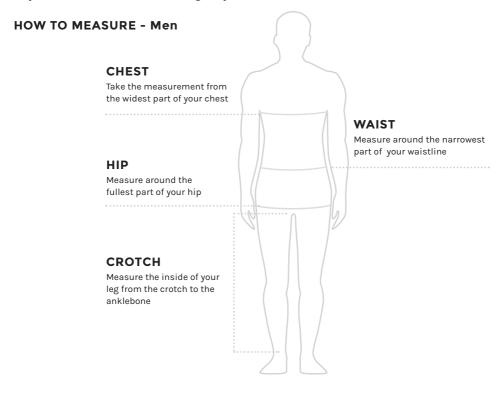

## **MEASUREMENTS - GUIDE ONLY**

PLEASE NOTE: All size results are in cm's unless stated otherwise. The size guide is to assist you in getting the right fit, the first time. Please follow the **HOW TO MEASURE** guide below. For accuracy, take the actual body measurements rather than measuring over your clothes.