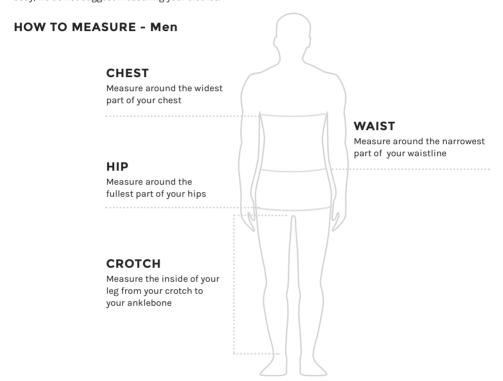

## **MEASUREMENTS - GUIDE ONLY**

PLEASE NOTE: All size results are in cm's unless stated otherwise. The size guide is to assist you in getting the right fit, the first time. Please follow our **HOW TO MEASURE** guide below. For accuracy, it's best to measure your body, we do not suggest measuring your clothes.