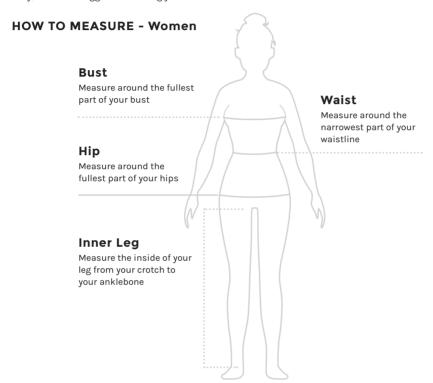

## **MEASUREMENTS - GUIDE ONLY**

PLEASE NOTE: All size results are in cm's unless stated otherwise. The size guide is to assist you in getting the right fit, the first time. Please follow our **HOW TO MEASURE** guide below. For accuracy, it's best to measure your body, we do not suggest measuring your clothes.