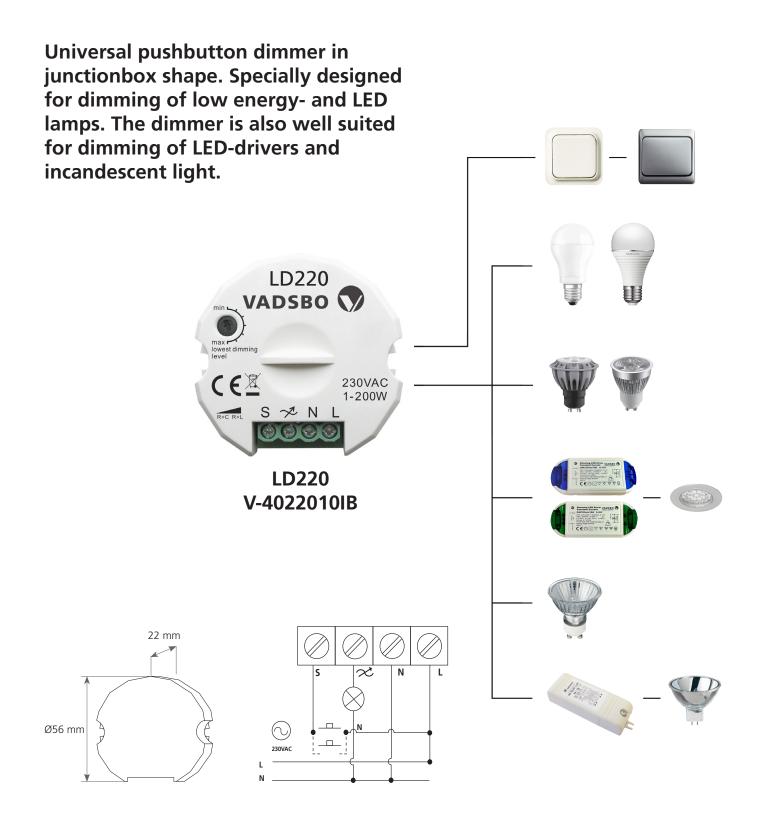

## Low power dimmer LD220

| Designation                      | LD220                                                                                                                    |
|----------------------------------|--------------------------------------------------------------------------------------------------------------------------|
| Load                             | 1-200W                                                                                                                   |
| Part number                      | V-4022010IB                                                                                                              |
| Input                            | 220-240V                                                                                                                 |
| Standby Power                    | <0.5W                                                                                                                    |
| Max current                      | 0,87 A                                                                                                                   |
| Frequency                        | 50/60Hz                                                                                                                  |
|                                  |                                                                                                                          |
| Dimming control                  | One or more pushbutton switch                                                                                            |
| Softstart                        | Yes                                                                                                                      |
| Dimming level memory             | Yes, also after disconnect mains                                                                                         |
|                                  |                                                                                                                          |
| Protection                       |                                                                                                                          |
| - overload                       | Yes                                                                                                                      |
| - over temperature               | Yes, automatic recovery after removal of faults                                                                          |
| - short-circuiting               | Yes                                                                                                                      |
|                                  |                                                                                                                          |
| Mount                            | Built-in mounting box or wall mounting                                                                                   |
|                                  |                                                                                                                          |
| Working humidity                 | 0~85%                                                                                                                    |
| Working temperature              | -20~50°C                                                                                                                 |
|                                  |                                                                                                                          |
| Dimension                        | Ø56x22 mm                                                                                                                |
| Weight                           | 35g                                                                                                                      |
| Housing                          |                                                                                                                          |
| - colour                         | White                                                                                                                    |
| - material                       | PC(IR) 2200                                                                                                              |
| - flame class                    | V-2                                                                                                                      |
|                                  |                                                                                                                          |
| For dimming of                   | For dimmable low energy lamps, 230V LED, electronic transformers, LED-drivers, incandescent light and 230V halogenlamps. |
|                                  | Do not forget to take into account the reactive power in the calculation of the load.                                    |
| Dimming range                    | 5-100%                                                                                                                   |
| Adjustable minimum dimming level | Yes                                                                                                                      |
|                                  |                                                                                                                          |
| Isolation class                  | IP20                                                                                                                     |
| Protection index                 | II.                                                                                                                      |
| Approvals                        | CE/S                                                                                                                     |
|                                  |                                                                                                                          |