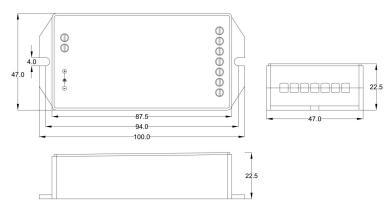

### Certificates:

CE, FCC, LVD(2014/35/EU)\*\*

Note: The dimensions are in mm

Case size: 100 x 47 x h 23 mm

Weight: 51g
Protection: IP20
Operating temp: -20 to 50°c

Installation:

Control options: Available profiles

1-5 channels 1-5 channels independent-channel

Remote

2 channels CCT Tunable white