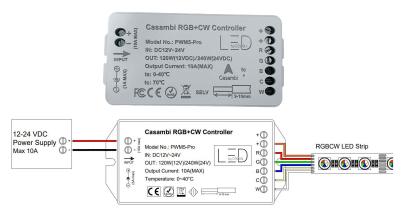

## Description

PWM5 Pro is a Bluetooth controllable, Casambi enabled 5 channel PWM dimmer for constant voltage LED loads, such as LED strips and constant voltage LED modules. It is connected between a 12-24 VDC power supply and the constant voltage LED load.

The maximum output current per channel is 4A, when total combined output current max. is 10A.

PWM5 Pro is protected against overload. Flicker Free.

#### **Properties**

Input Voltage: 12-24V DC Max. input current: 10A

Max. output current 10A (4A/ch)
Output Voltage Same as input

Max Output Power 240w @24VDC / 120w @12VDC

Wire type 14-22AWG

Device Control PWM by Casambi App

Case size: 100 x 47 x h 23 mm

Weight: 51g
Protection: IP20
Operating temp: -20 to 50°c

Installation:

Control options: Available profiles

1-5 channels 1-5 channels independent-channel

Remote

2 channels CCT Tunable white