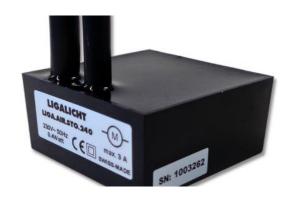

## **IMPORTANT INFO**

The LIGA.AIR.STO.240 is wired and has no buttons on site for operation, can be mounted directly on a blind plug

The LIGA.AIR.STO.2T.240 is made with stranded wires and has two buttons on site to operate the shutter up and down.