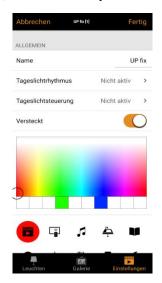

Here is a module, described how to program the scenes and animations on the CASAMBI APP

Write three scenes "UP fix" / "DOWN fix" and "OFF fix", hide them so they are not visible on the user interface.

Before a command is given by the animation, a "fix OFF" command must be given to ensure that the module does not have a pending permanent command.