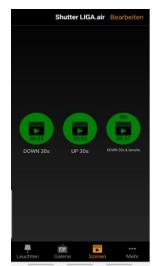

Here is a module, described how to program the scenes and animations on the CASAMBI APP

Write three scenes "UP fix" / "DOWN fix" and "OFF fix", hide them so they are not visible on the user interface.

Before a command is given by the animation, a "fix OFF" command must be given to ensure that the module does not have a pending permanent command.