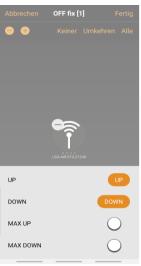

## **IMPORTANT INFO**

The LIGA.AIR.STO.240 is wired and has no buttons on site for operation, can be mounted directly on a blind plug

The LIGA.AIR.STO.2T.240 is made with stranded wires and has two buttons on site to operate the shutter up and down.

Here is a module, described how to program the scenes and animations on the CASAMBI APP

Write three scenes "UP fix" / "DOWN fix" and "OFF fix", hide them so they are not visible on the user interface.

Before a command is given by the animation, a "fix OFF" command must be given to ensure that the module does not have a pending permanent command.