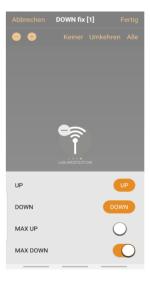

Here is a module, described how to program the scenes and animations on the CASAMBI APP

Write three scenes "UP fix" / "DOWN fix" and "OFF fix", hide them so they are not visible on the user interface.

Before a command is given by the animation, a "fix OFF" command must be given to ensure that the module does not have a pending permanent command.