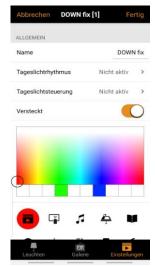

Here is a module, described how to program the scenes and animations on the CASAMBI APP

Write three scenes "UP fix" / "DOWN fix" and "OFF fix", hide them so they are not visible on the user interface.

Before a command is given by the animation, a "fix OFF" command must be given to ensure that the module does not have a pending permanent command.