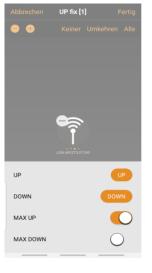

Here is a module, described how to program the scenes and animations on the CASAMBI APP

Write three scenes "UP fix" / "DOWN fix" and "OFF fix", hide them so they are not visible on the user interface.

Before a command is given by the animation, a "fix OFF" command must be given to ensure that the module does not have a pending permanent command.