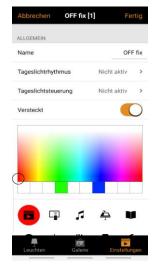

Here is a module, described how to program the scenes and animations on the CASAMBI APP

Write three scenes "UP fix" / "DOWN fix" and "OFF fix", hide them so they are not visible on the user interface.

Before a command is given by the animation, a "fix OFF" command must be given to ensure that the module does not have a pending permanent command.