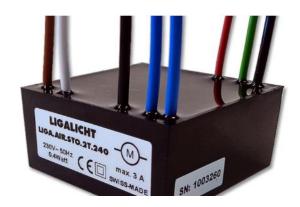

## **IMPORTANT INFO**

The LIGA.AIR.STO.240 is wired and has no buttons on site for operation, can be mounted directly on a blind plug

The LIGA.AIR.STO.2T.240 is made with stranded wires and has two buttons on site to operate the shutter up and down.