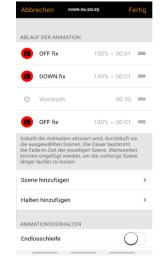

Here is a module, described how to program the scenes and animations on the CASAMBI APP

Write three scenes "UP fix" / "DOWN fix" and "OFF fix", hide them so they are not visible on the user interface.

Before a command is given by the animation, a "fix OFF" command must be given to ensure that the module does not have a pending permanent command.