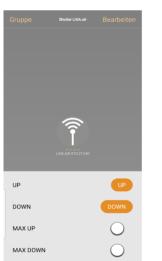

Here is a module, described how to program the scenes and animations on the CASAMBI APP

Write three scenes "UP fix" / "DOWN fix" and "OFF fix", hide them so they are not visible on the user interface.

Before a command is given by the animation, a "fix OFF" command must be given to ensure that the module does not have a pending permanent command.