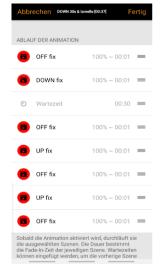

Here is a module, described how to program the scenes and animations on the CASAMBI APP

Write three scenes "UP fix" / "DOWN fix" and "OFF fix", hide them so they are not visible on the user interface.

Before a command is given by the animation, a "fix OFF" command must be given to ensure that the module does not have a pending permanent command.