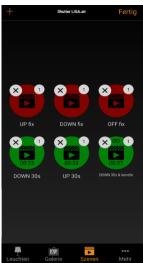

Here is a module, described how to program the scenes and animations on the CASAMBI APP

Write three scenes "UP fix" / "DOWN fix" and "OFF fix", hide them so they are not visible on the user interface.

Before a command is given by the animation, a "fix OFF" command must be given to ensure that the module does not have a pending permanent command.