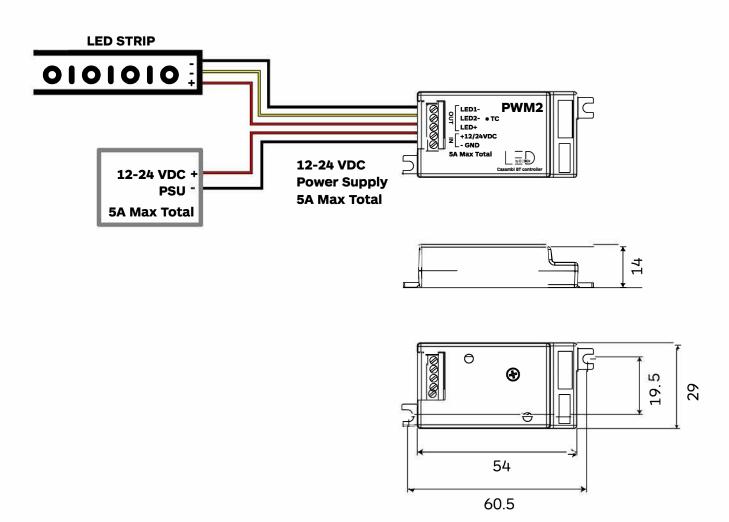

## **Properties**

Input Voltage: 12-24VDC Max. input current: 5A

Max Tc 75°c

Output voltage: Same as Input Max. output power: 120w @ 24VDC

60w @ 12VDC

Device Control: PWM by Casambi App

Case Size: 61x29x14mm