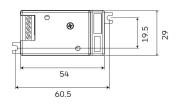

## **Properties**

Input Voltage: 12-24VDC Max. input current: 5A

Max Tc 75°c

Output voltage: Same as Input Max. output power: 120w @ 24VDC

60w @ 12VDC

Device Control: PWM by Casambi App

Case Size: 61x29x14mm