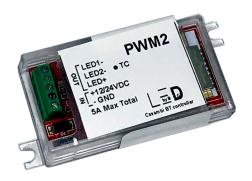

## **PWM2 - 2 Channels PWM DC Controller**

## **Description**

PWM2 is a Bluetooth controllable, Casambi enabled 2 channel PWM dimmer for constant voltage LED loads, such as LED strips and constant voltage LED modules. It is connected between a 12-24 VDC power supply and the constant voltage LED load.

The maximum combined output current is 5A which can be freely divided between 1 or 2 channels. PWM-2 is protected against overload. Flicker Free.