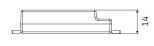

## **Properties**

Input Voltage: 12-24VDC Max. input current: 5A

Max Tc 75°c

Output voltage: Same as Input Max. output power: 120w @ 24VDC

60w @ 12VDC

Device Control: PWM by Casambi App

Case Size: 61x29x14mm