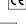

## **Description**

PWM2 is a Bluetooth controllable, Casambi enabled 2 channel PWM dimmer for constant voltage LED loads, such as LED strips and constant voltage LED modules. It is connected between a 12-24 VDC power supply and the constant voltage LED load.

The maximum combined output current is 5A which can be freely divided between 1 or 2 channels. PWM-2 is protected against overload. Flicker Free.

## **Properties**

Input Voltage: 12-24VDC Max. input current: 5A

Max Tc 75°c

Output voltage: Same as Input Max. output power: 120w @ 24VDC

60w @ 12VDC

Device Control: PWM by Casambi App

Case Size: 61x29x14mm

Weight: 20gr Protection: IP20

Operating Temp: -20° to 50°c Installation: Remote

Cnotrol Options: Avaiable Profiles

1-2 Channels:2 Channels:CCT Tuneable White

Certificates CE, FCC

LVD(2014/35/EU)\*\*

CASAMBI