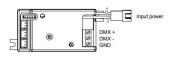

#### **Technichal Information**

Input:

Power 12-36VDC 35mA

Output

DMX 512 signal D+/D-/Ground 14-22AWG Wire Type Operating Temp -20...+45°C Radio Transceiver 2.401-2.483Ghz

Size (mm) 61x29x13 Size (in) 2.4x1.14x0.5 Weight 20gr

Cable connector for input included

We reserve the right to change specifications without prior notification.