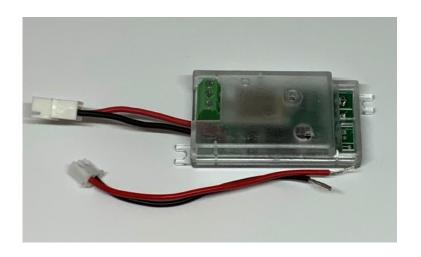

# www.ledbydesign.asia

| Item name     | DiMX - Casambi DMX Controller |
|---------------|-------------------------------|
| Ordering code | DiMX-CC                       |
| Item code     | 8CH-CAS-DMX                   |

## **DiMX - Casambi enalbed DMX controller**

#### **Description**

DiMX is Casambi enabled wireless controller of up to 8 channels DMX-512

DiMX enables the connection of DMX-512 Master controller to Casambi netwrok.

DiMX can be also used to be connected directly to DMX controlled fixtures and devices such as Lumemetix CMT and ALM, each device will be controlled individually through the Casambi App

#### **Technichal Information**

Input:

Power 12-36VDC 35mA

Output

DMX 512 signal D+/D-/Ground 14-22AWG Wire Type Operating Temp -20...+45°C Radio Transceiver 2.401-2.483Ghz

Size (mm) 61x29x13 Size (in) 2.4x1.14x0.5 Weight 20gr