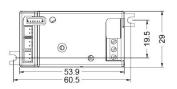

#### **Technichal Information**

Input:

Power 12-36VDC 35mA

Output

DMX 512 signal D+/D-/Ground 14-22AWG Wire Type Operating Temp -20...+45°C Radio Transceiver 2.401-2.483Ghz

Size (mm) 61x29x13 Size (in) 2.4x1.14x0.5 Weight 20gr