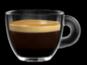

# ESPRESSO LUNGO

An espresso whose brewing time is extended, resulting in a more intense flavour and a higher caffeine content. It is served in a medium cup.

| < |   |
|---|---|
| - |   |
|   | P |
|   |   |