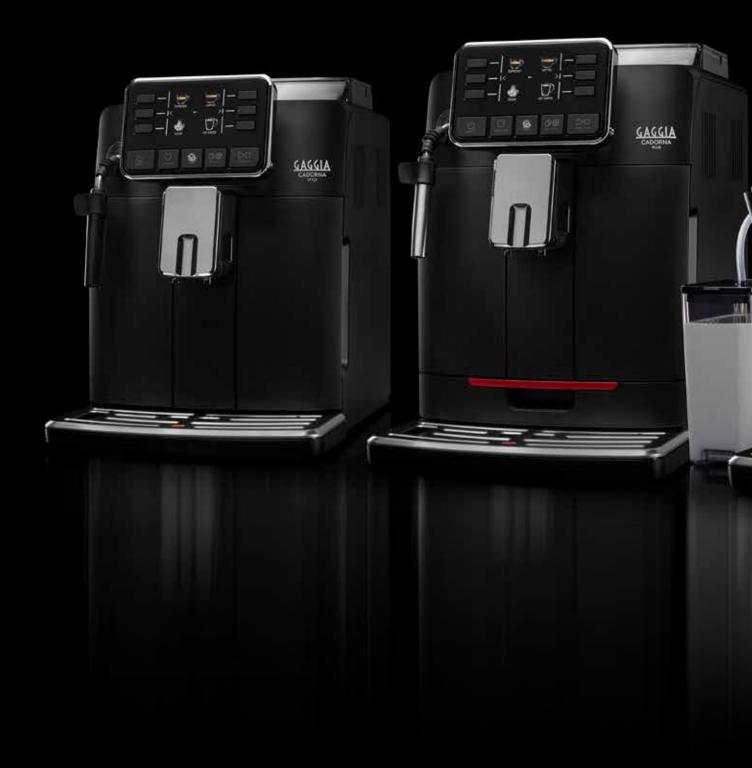

# CHOOSE THE MODEL THAT SUITS YOU THE BEST

4 models, each with a different predefined set of beverages ready to be brewed.

# Image: Capacity of the second seco

CADORNA PLUS

# CADORNA PLUS

# CADORNA STYLE