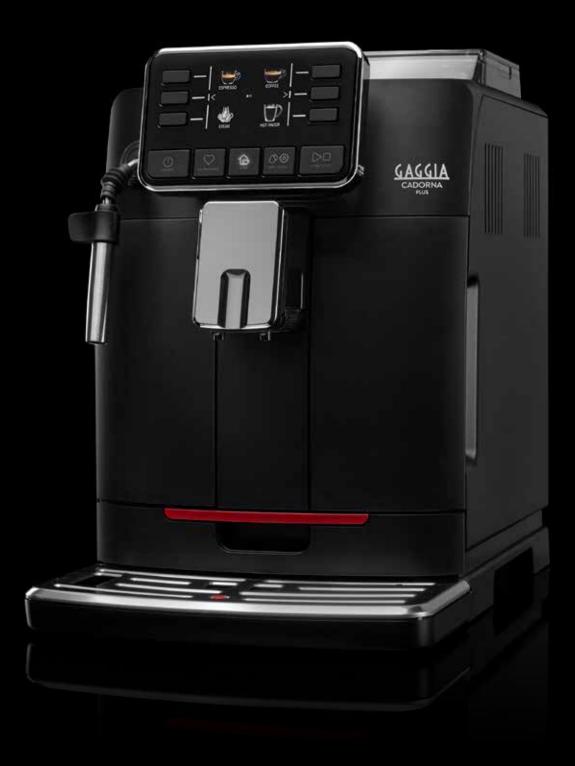

t among 5 options to customise your espresso, from the finest grind for a strong taste, to the coarsest for a lighter coffee.

### **OPTIAROMA**

This feature gives you the unique possibility to adjust the aroma intensity and create tailored coffee-based drinks by choosing the quantity of ground coffee per cup among 5 selections.

### **PRE-BREWING**

Unique body and taste for every espresso thanks to the pre-brewing that implies few seconds of pause between the first shower of hot water and the actual brewing.

### **REMOVABLE BREW GROUP**

The heart of the machine, it doses and tamps the right amount of ground coffee for all your espressos. It allows a thorough cleaning of the machine as it is removable and can be washed under the tap and reinserted easily at its place.

# CADORNA PLUS



### **100% ITALIAN EXCELLENCE**

Proudly designed and produced in Italy, guarantee of premium quality and of a neverending passion for the espresso coffee. Gaggia's expertise, experience and know-how combined in one machine.

### **UP TO 6 BEVERAGES**

Discover the 6 beverages available, all at your fingertips and try the ultimate barista experience at home: ristretto, espresso, espresso lungo, coffee, americano, hot water.

### **BRAND NEW USER INTERFACE**

High technology made simpler thanks to a wide screen to have all settings at a glance. Tailored around your needs, easy, intuitive and fully detailed, it guides you through personalization, brewing and cleaning functions.

### **4 USER PROFILES**

A full set of customisable settings for the highest freedom of choice: 4 different user