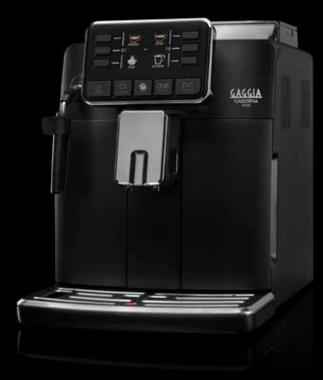

### **UP TO 6 BEVERAGES**

Discover the 6 beverages available, all at your fingertips and try the ultimate barista experience at home: ristretto, espresso, espresso lungo, coffee, americano, hot water.

### **BRAND NEW USER INTERFACE**

High technology made simpler thanks to a wide screen to have all settings at a glance. Tailored around your needs, easy, intuitive and fully detailed, it guides you through personalization, brewing and cleaning functions.

### **4 USER PROFILES**

A full set of customisable settings for the highest freedom of choice: 4 different user profiles to personalize and memorize all the available beverages according to preferences. At every next use, you'll find them just as you programmed.

### **CLASSIC PANNARELLO**

The right tool to unleash your inner barista. It dispenses steam to froth milk and try latte art, or water for teas and infusions.

# CADORNA STYLE