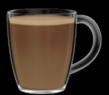

# COFFEE 80ml MILK 80ml

MILK 180ml

Originally from Australia, it is composed by a double espresso and frothed milk, with a very liquid cream. It is served in a big cup.