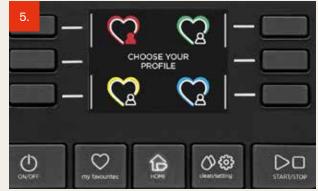

# 4 USER PROFILES

High customisation and freedom of choice: 4 different user profiles to personalize and memorize all the available beverages according to preferences. At every next use, you'll find them just as you programmed, in your own personalized set.

### **4 USER PROFILES**

A full set of customisable settings for the highest freedom of choice: 4 different user profiles to personalize and memorize all the available beverages according to preferences. At every next use, you'll find them just as you programmed.