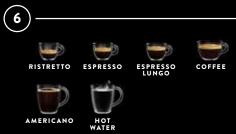

### **UP TO 6 BEVERAGES**

Discover the 6 beverages available, all at your fingertips and try the ultimate barista experience at home: ristretto, espresso, espresso lungo, coffee, americano, hot water.