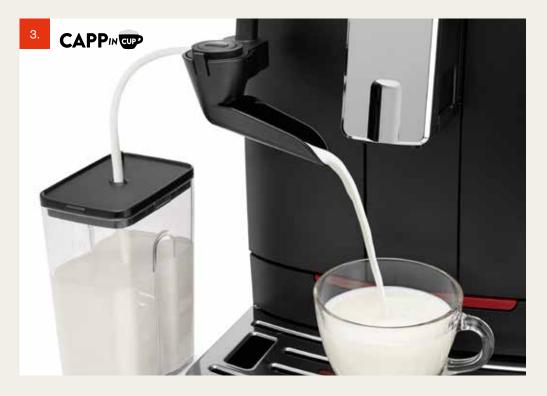

### NEW CAPP

An innovative and comfortable one-touch solution for your milk-based beverages. Just one click and this new system draws milk from the container, froths it and slides it automatically, with no need to move the cup or glass from under the coffee spouts. No splashes and impeccable results anytime.