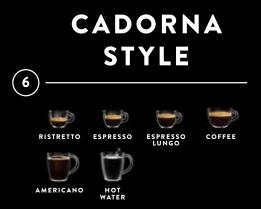

### **UP TO 6 BEVERAGES**

Discover the 6 beverages available, all at your fingertips and try the ultimate barista experience at home: ristretto, espresso, espresso lungo, coffee, americano, hot water.

# CADORNA STYLE