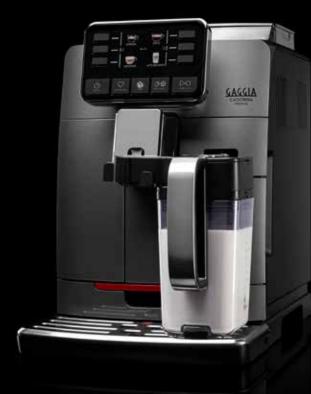

# 3 DIFFERENT MILK SYSTEMS

Each of them is thought for a different set of milk-based beverages: pick your favourite approach among the integrated milk carafe, the innovative CAPPinCUP or the classic pannarello and taste great drinks anytime in the way you like the most.

### **INTEGRATED MILK CARAFE**

The integrated milk carafe froths the milk twice and removes all bubbles to get a perfect froth, always at the right temperature, in just one touch. The automatic cleaning cycle and the possibility to store the carafe in the fridge make it hygienic and efficient.

### NEW CAPP

An innovative and comfortable one-touch solution for your milk-based beverages. Just one click and this new system draws milk from the container, froths it and slides it automatically, with no need to move the cup or glass from under the coffee spouts. No splashes and impeccable results anytime.

# DETAILS

- 1. Integrated milk carafe
- 2. Espresso tray
- 3. New CAPPinCUP system
- 4. Brand new graphic interface
- 5. 4 customisable user profiles