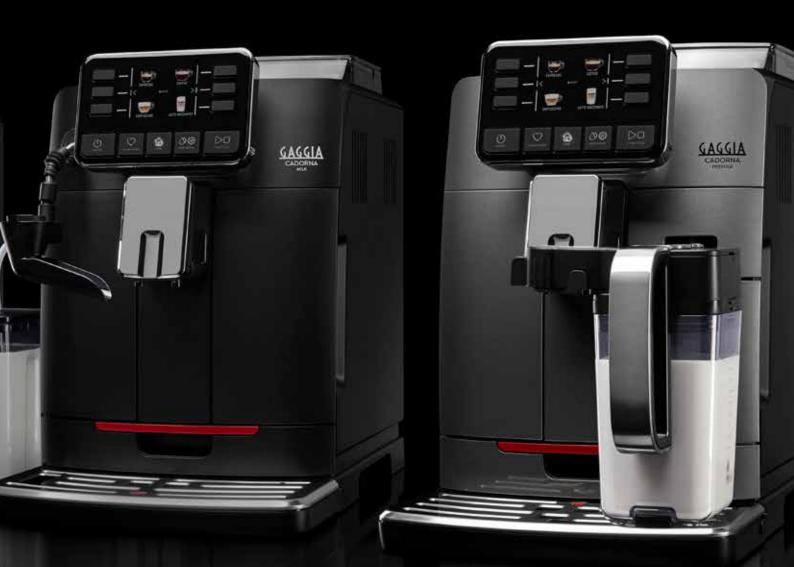

# CADORNA MILK

# CADORNA PRESTIGE

# DETAILS

- 1. Integrated milk carafe
- 2. Espresso tray
- 3. New CAPPinCUP system
- 4. Brand new graphic interface
- 5. 4 customisable user profiles