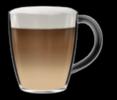

# CAPPUCCINO XL

A cappuccino made with a bigger quantity of milk and coffee compared to the traditional recipe.

Originally from Argentina, it is an espresso with a little quantity of milk, usually served in a small glass.