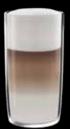

# LATTE MACCHIATO

MILK 240ml COFFEE 40ml

MILK 300ml COFFEE 50ml

Made with hot milk, a part of milk froth and an espresso. It is served in a tall glass.

## LATTE MACCHIATO XL

recipe.

A latte macchiato made with a bigger quantity of milk and coffee compared to the traditional

MILK 120ml COFFEE 40ml

COFFEE 40ml MILK 30ml

MILK 180ml COFFEE 70ml

- 5 -