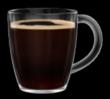

### COFFEE

Prepared with a bigger quantity of water compared to the classic espresso, it has a light aroma. It is served in a medium-big cup.

AMERICANO

COFFEE 40ml WATER 110ml

WATER 150ml

A long coffee with a less intense aroma, prepared by adding hot water to an espresso.