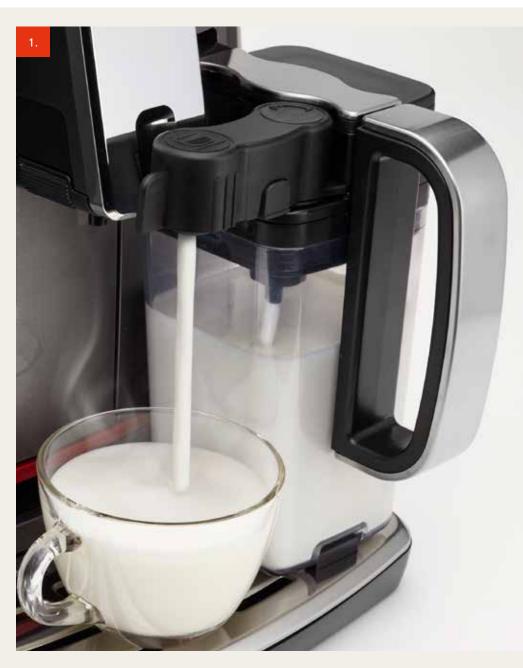

### **INTEGRATED MILK CARAFE**

The integrated milk carafe froths the milk twice and removes all bubbles to get a perfect froth, always at the right temperature, in just one touch. The automatic cleaning cycle and the possibility to store the carafe in the fridge make it hygienic and efficient.