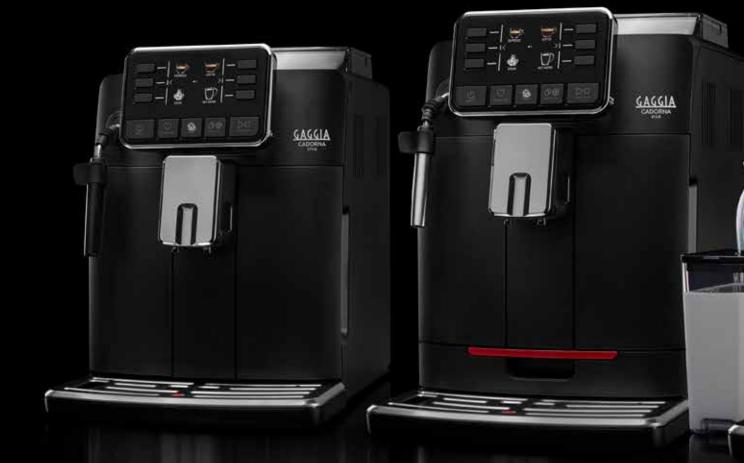

# CHOOSE THE MODEL THAT SUITS YOU THE BEST

4 models, each with a different predefined set of beverages ready to be brewed.

# CADORNA PLUS

# CADORNA STYLE