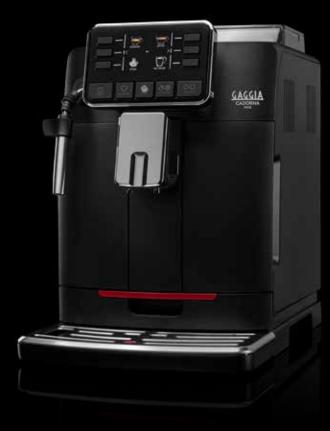

# CADORNA PLUS

### **UP TO 6 BEVERAGES**

Discover the 6 beverages available, all at your fingertips and try the ultimate barista experience at home: ristretto, espresso, espresso lungo, coffee, americano, hot water.