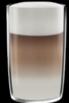

# LATTE MACCHIATO

MILK 240ml COFFEE 40ml

MILK 300ml COFFEE 50ml

Made with hot milk, a part of milk froth and an espresso. It is served in a tall glass.

## LATTE MACCHIATO XL

recipe.

A latte macchiato made with a bigger quantity of milk and coffee compared to the traditional

MILK 120ml COFFEE 40ml

COFFEE 40ml MILK 30ml

MILK 180ml COFFEE 70ml

- 5 -