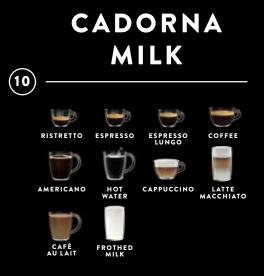

# CADORNA MILK

### **UP TO 10 BEVERAGES**

Discover the 10 beverages available, all at your fingertips and try the ultimate barista experience at home: ristretto, espresso, espresso lungo, coffee, americano, cappuccino, café au lait, latte macchiato, frothed milk, hot water.