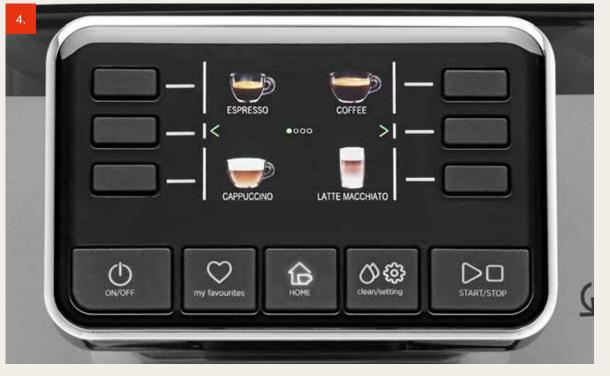

# BRAND NEW USER INTERFACE

A wide screen to have all settings at a glance, with quality and detailed images. Tailored around your needs, easy and intuitive, it guides you through personalization, brewing and cleaning functions. High technology made simple!

### **BRAND NEW USER INTERFACE**

High technology made simpler thanks to a wide screen to have all settings at a glance. Tailored around your needs, easy, intuitive and fully detailed, it guides you through personalization, brewing and cleaning functions.