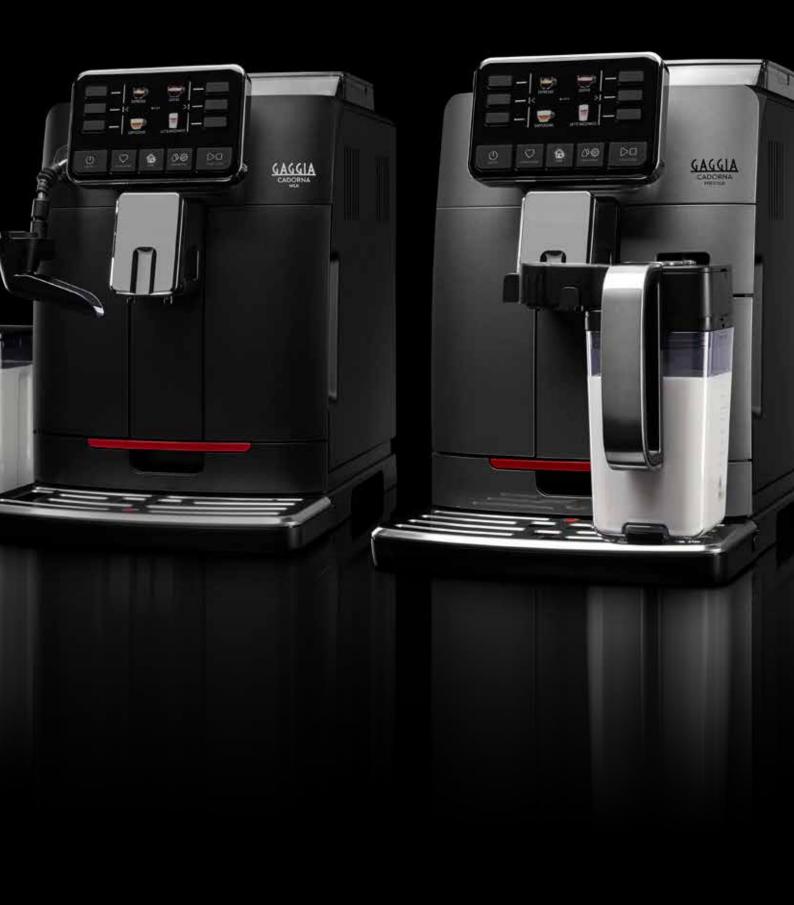

# THE ULTIMATE BARISTA EXPERIENCE

ENTER IN THE NEW ERA OF GAGGIA FULLY AUTOMATIC MACHINES. **GAGGIA CADORNA COMBINES 80** YEARS OF UNIQUE TRADITION, THE HIGHEST ITALIAN EXCELLENCE AND THE EXPERTISE OF A PROFESSIONAL BARISTA, ALL IN ONE. HIGH VARIETY AND FREEDOM OF **CHOICE: UP TO 14 BEVERAGES** AT YOUR FINGERTIPS, AN EVEN MORE DETAILED LEVEL OF **CUSTOMISATION AND 4 USER PROFILES. PLUS, THANKS TO THE EXTREMELY** INTUITIVE FULL SCREEN INTERFACE, YOU ARE JUST ONE CLICK AWAY TO LIVE THE ULTIMATE BARISTA EXPERIENCE AT HOME.





# UP TO 14 BEVERAGES AT YOUR FINGERTIPS

14 traditional recipes that you can freely tailor around your preferences to create your own «à la carte» menu



COFFEE 30ml

COFFEE

COFFEE 80ml

COFFEE

120ml

40ml

# ESPRESSO

RISTRETTO

Known and loved worldwide, it is considered as "the authentic Italian coffee". Served in a small cup, its signature features are a full and rich aroma and a delicious layer of "crema naturale" on top.

An espresso whose brewing time is reduced, resulting in a shorter drink with less caffeine.



# ESPRESSO LUNGO

An espresso whose brewing time is extended, resulting in a more intense flavour and a higher caffeine content. It is served in a medium cup.

| < |   |
|---|---|
| - |   |
|   | P |
|   |   |

### COFFEE

Prepared with a bigger quantity of water comp