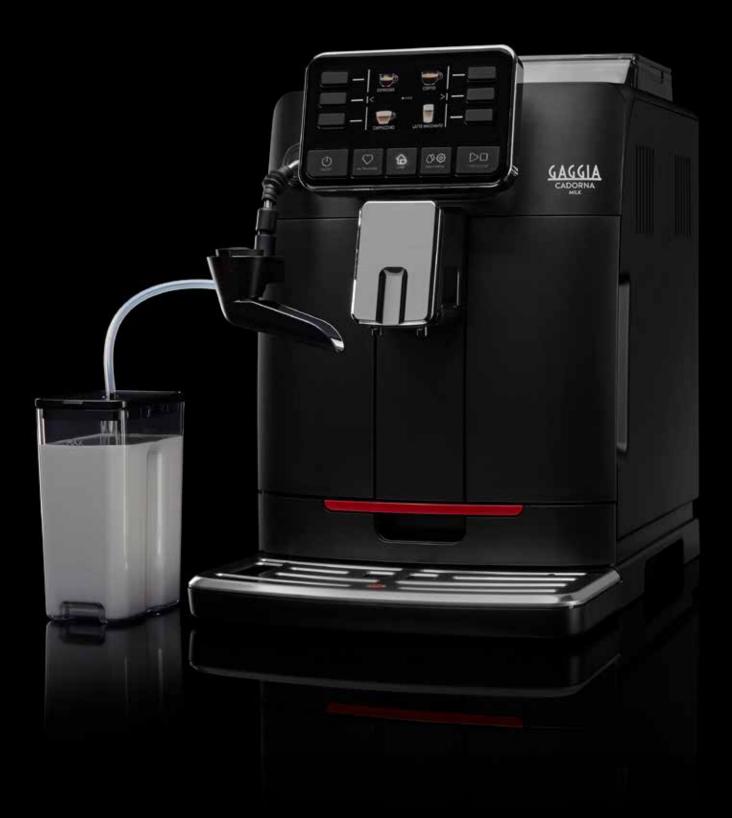

# CADORNA MILK

### NEW CAPP

An innovative and comfortable one-touch solution for your milk-based beverages. Just one click and this new system draws milk from the container, froths it and slides it automatically, with no need to move the cup or glass from under the coffee spouts. No splashes and impeccable results anytime.