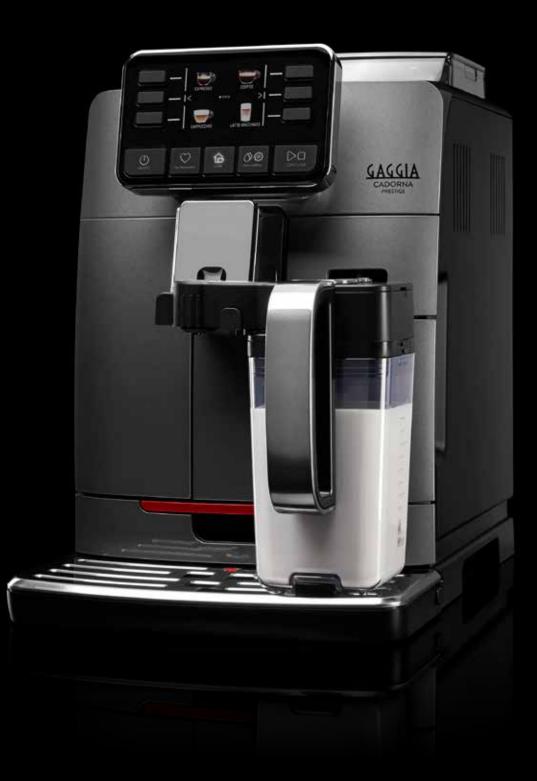

# CADORNA PRESTIGE

### **INTEGRATED MILK CARAFE**

The integrated milk carafe froths the milk twice and removes all bubbles to get a perfect froth, always at the right temperature, in just one touch. The automatic cleaning cycle and the possibility to store the carafe in the fridge make it hygienic and efficient.