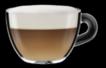

# CAPPUCCINO

Another Italian classic, it is made with an espresso, milk and a layer of velvety milk froth on top (at least 1cm high).