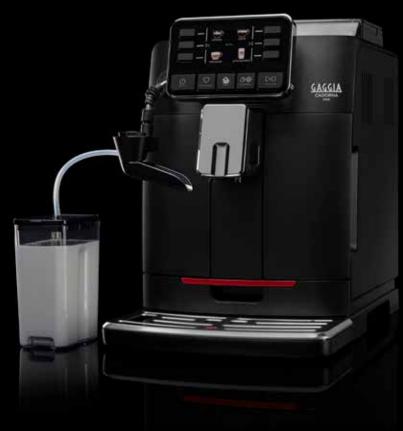

# CADORNA MILK

# DETAILS

- 1. Integrated milk carafe
- 2. Espresso tray
- 3. New CAPPinCUP system
- 4. Brand new graphic interface
- 5. 4 customisable user profiles

### **INTEGRATED MILK CARAFE**

The integrated milk carafe froths the milk twice and removes all bubbles to get a perfect froth, always at the right temperature, in just one touch. The automatic cleaning cycle and the possibility to store the carafe in the fridge make it hygienic and efficient.

### NEW CAPP

An innovative and comfortable one-touch solution for your milk-based beverages. Just one click and this new system draws milk from the container, froths it and slides it automatically, with no need to move the cup or glass from under the coffee spouts. No splashes and impeccable results anytime.