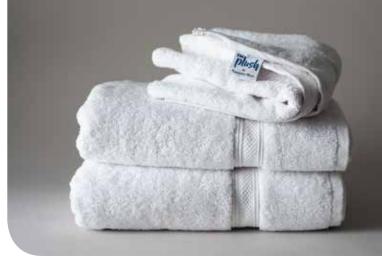

## Our softest, most absorbent towel line ever.

Ring spun for extra softness from 100% extra long staple cotton, TM Plush towels feature Soft Flow finishing technology for exquisite and enduring softness, brightness and absorbency. Engineered and woven with our market-leading longevity standards including reinforced tucked selvages for superior endurance and integrity.

TM Plush is an investment in long-lasting value for your property and unwavering luxury for your guests that will surpass any other hotel towel on the market.

- 100% Extra Long Staple Cotton for High Absorbency
- Ring Spun Pile Loops for Superior Softness
- Special "Soft Flow" finishing to maintain softness in industrial laundering
- Fashionable Dobby Border
- Tucked Selvages for Longer Usable Life
- Optical Brightener for Durable Attractiveness
- Spectrophotometer-Controlled Shade Consistency
- Stylish Embroidered Sewn in Label
- Our Top of the Line Terry Series