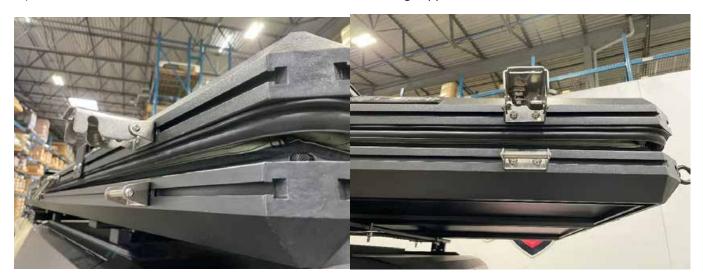

3.) Install two main tent latches, one on each side of the tent using supplied hardware.

4.) Install ladder brackets using supplied hardware. (Ensure ladder brackets are spaced so the ladder fits onto them). Then install the awning rod supports and shoe bag eyelets.