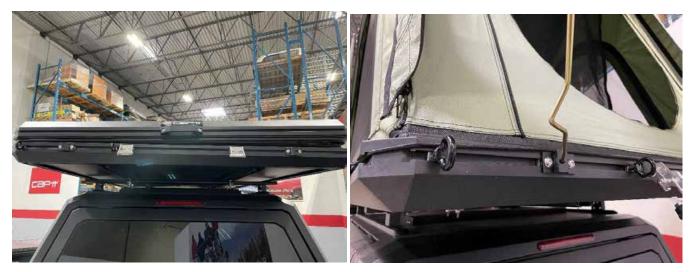

3.) Install two main tent latches, one on each side of the tent using supplied hardware.

4.) Install ladder brackets using supplied hardware. (Ensure ladder brackets are spaced so the ladder fits onto them). Then install the awning rod supports and shoe bag eyelets.