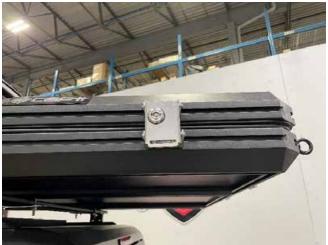

3.) Install two main tent latches, one on each side of the tent using supplied hardware.

4.) Install ladder brackets using supplied hardware. (Ensure ladder brackets are spaced so the ladder fits onto them). Then install the awning rod supports and shoe bag eyelets.