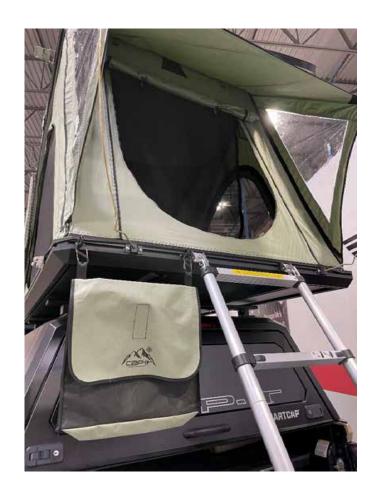

3.) Install two main tent latches, one on each side of the tent using supplied hardware.

4.) Install ladder brackets using supplied hardware. (Ensure ladder brackets are spaced so the ladder fits onto them). Then install the awning rod supports and shoe bag eyelets.