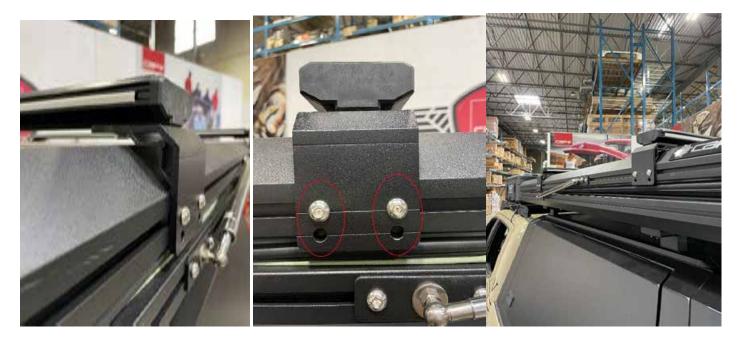

## **Evergreen Instructions**

1.) Place tent on your crossbars and clamp the tent down using the supplied hardware.

2.) Assemble supplied crossbars on bench and then install on tent using the supplied hardware. (The crossbars have two height settings, see red circles on image below. Set according to the accessories you're mounting on it.) Crossbar spacing on the tent is your choice.