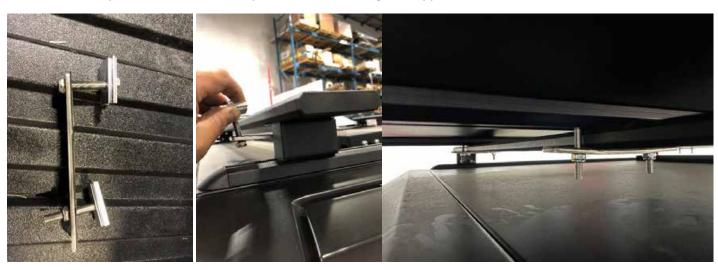

## **Evergreen Instructions**

1.) Place tent on your crossbars and clamp the tent down using the supplied hardware.

2.) Assemble supplied crossbars on bench and then install on tent using the supplied hardware. (The crossbars have two height settings, see red circles on image below. Set according to the accessories you're mounting on it.) Crossbar spacing on the tent is your choice.