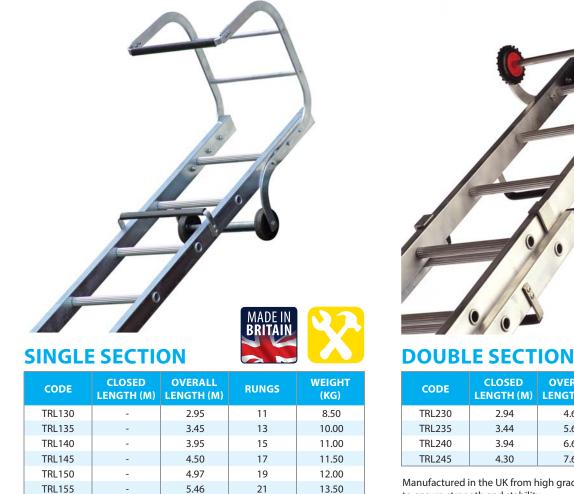

## TRADE **ROOF LADDERS**

## SINGLE AND DOUBLE SECTION EXTENSION

- Lightweight but combines the strength of a trade ladder with a heavy duty ridge hook
- Industrial non-slip rungs & box section stiles
- Rubber covered Cylindrical Rungs distributes weight evenly preventing damage to roof
- Available in single and double sections
- Double sections fitted with safety catches
- Full trade roof ladder range fitted with safety catches