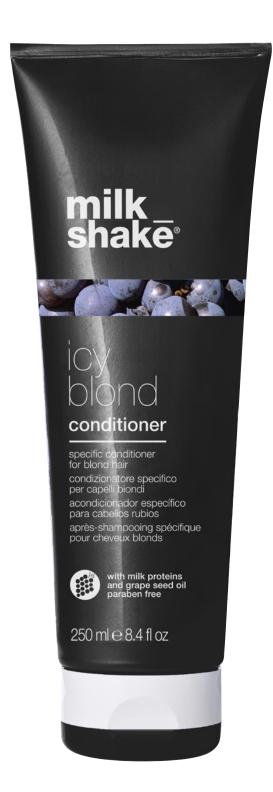

## conditioner

specific conditioner for blond hair

apply evenly over clean, damp hair. (2.5-5 cm away from the roots all over the length and ends)

comb through using your fingers. (or specific comb) (detangling all throughout the length)

leave in for 5-20 minutes.

rinse.

for deep repair: alternate the use of the conditioner with milk\_shake integrity repairing hair