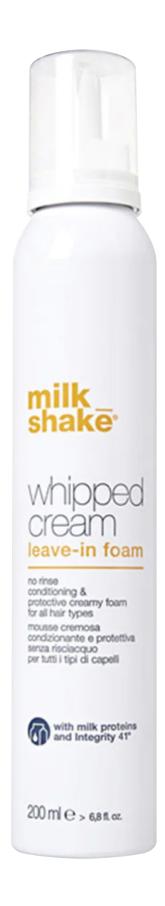

## leave-in foam

no rinse conditioning & protective creamy foam for all hair types

shake well

point downwards and dispense the product

apply generously to clean, damp hair.

do not rinse.

comb through.

for more intense result you can use milk\_shake colour whipped cream: cold brunette