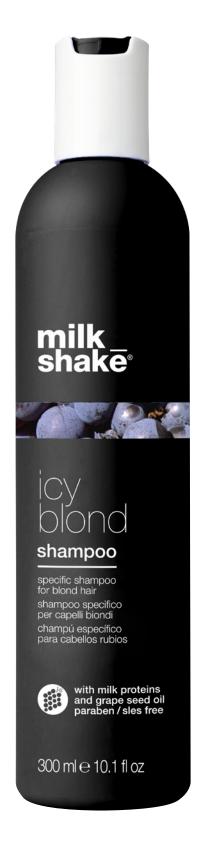

## shampoo

specific shampoo for blond hair

apply evenly over damp hair. (for super intense result: apply evenly over dry hair)

leave in for a few minutes. (from 1-5 minutes) (For more intense result: leave in for a few minutes more)

lather.

rinse.

proceed with milk\_shake® icy blond conditioner

once the desired result is achieved alternate with another milk\_shake shampoo