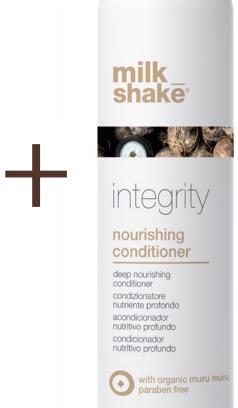

deep nourishing conditioner

apply evenly to clean, **damp** hair.

(2.5-5 cm away from the roots all over the length and ends)

comb through using your fingers. (or specific comb) (detangling all throughout the length)

rinse well and proceed to conditioning.

nourishing muru muru butter

nourishing butter for hair

300 mle 10.1 floz

nourishing conditioner paraben free

deep nourishing conditioner

mix 10ml of milk\_shake® integtiy nourishing muru muru butter with 30ml of milk\_shake® integrity nourishing conditioner.