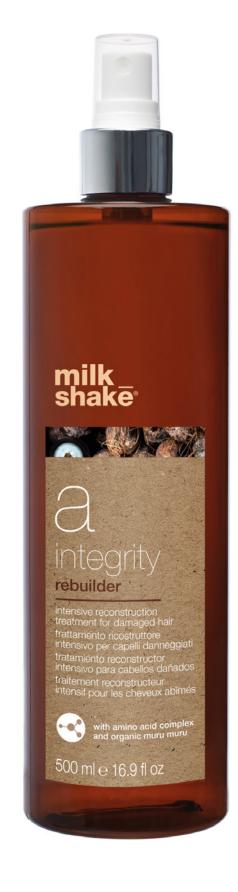

comb through to distribute the product evenly.

do not rinse.

proceed with blow dry (apply heat) and styling.

a Integrity rebuilder

intensive reconstruction treatment for damaged hair

cleanse the hair with milk\_shake® deep cleansing shampoo. and rinse.

divide the hair into 4 sections and apply milk\_shake® integrity rebuilder evenly using the milk\_shake® micro nebulizer or by directly spraying the product into the hair.

(for thick long hair it's preferable to divide each of the 4 sections into smaller 2.5 cm sections)

massage with the fingertips to guarantee a greater penetration of the product and comb through.

move on to step b with milk\_shake® integrity fibre sealant.

Integrity
fibre sealant

nourishing sealing treatment for damaged hair