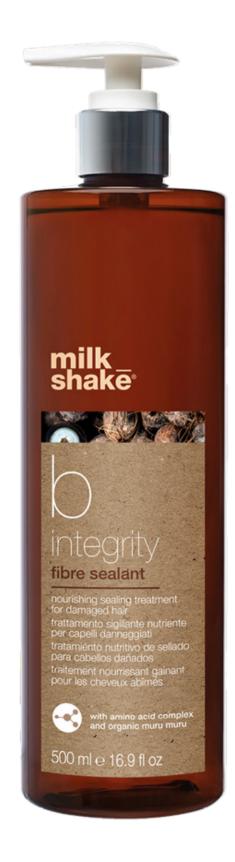

massage with the fingertips to guarantee a greater penetration of the product and comb through.

move on to step b with milk\_shake® integrity fibre sealant.

Integrity
fibre sealant

nourishing sealing treatment for damaged hair

apply to hair after having applied milk\_shake® integrity rebuilder **step a**.

massage into the most damaged areas to guarantee an even distribution of the product.

leave in for 10 minutes under a heat source. (heat cap)

rinse well and proceed to conditioning.

nourishing muru muru butter

nourishing butter for hair

300 mle 10.1 floz

nourishing conditioner paraben free

deep nourishing conditioner

mix 10ml of milk\_shake® integtiy nourishing muru muru butter with 30ml of milk\_shake® integrity nourishing conditioner.