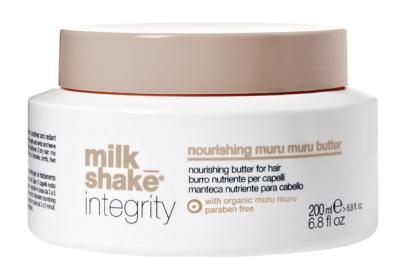

#### nourishing muru muru butter

nourishing butter for hair

put 10ml in a specific bowl. (melt if necessary)

add 30 ml of milk\_shake® integrity intensive treatment. (or your choice of conditioner or mask)

#### nourishing muru muru butter

nourishing butter for hair

very specific for super dry hair

distribute over **dry** lengths and ends before cleansing. (2.5-5 cm away from the roots all over the length and ends)