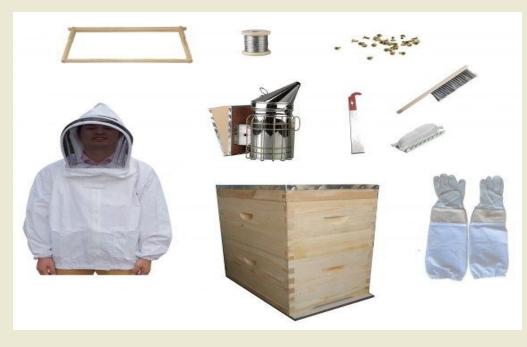

### **Starter Kit**

- Hive Base
- Brood Box
- Super
- 16 Frames waxed
- Queen Excluder
- Smoker
- Hive Tool
- Bee Brush
- Hive Lock with Strap
- Hive lid
- Protective Jacket
- Protective Gloves