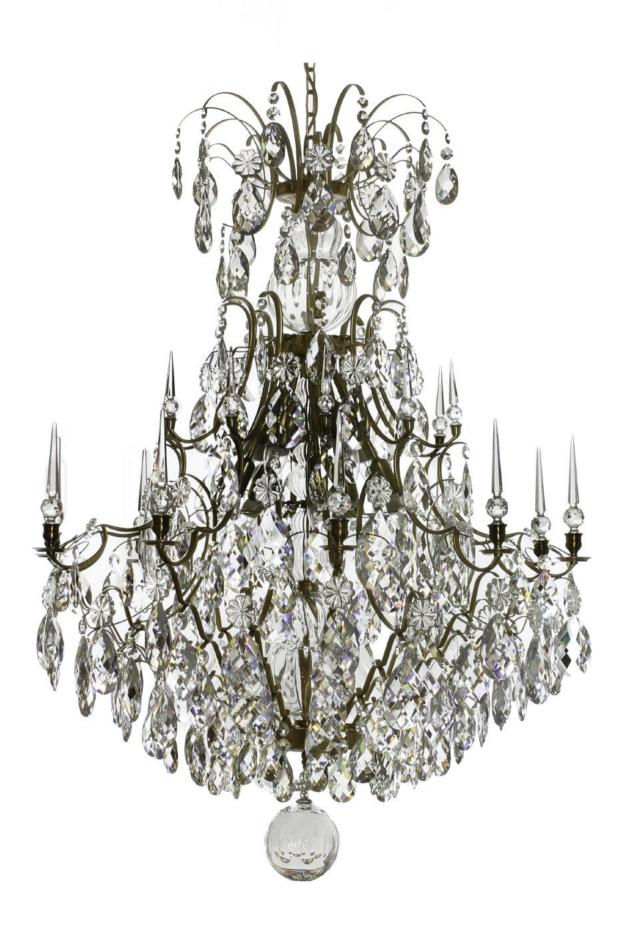

31-410002 C-Eb BL

Pompe, Baroque style Chandelier, Ebony, Dark oxidised and lacquered brass, Clear Basic by Scholer Crystal Austria (hand cut crystal), W910xH1200mm, 42kg, 10xE14. Regular model, may slightly differ from shown.