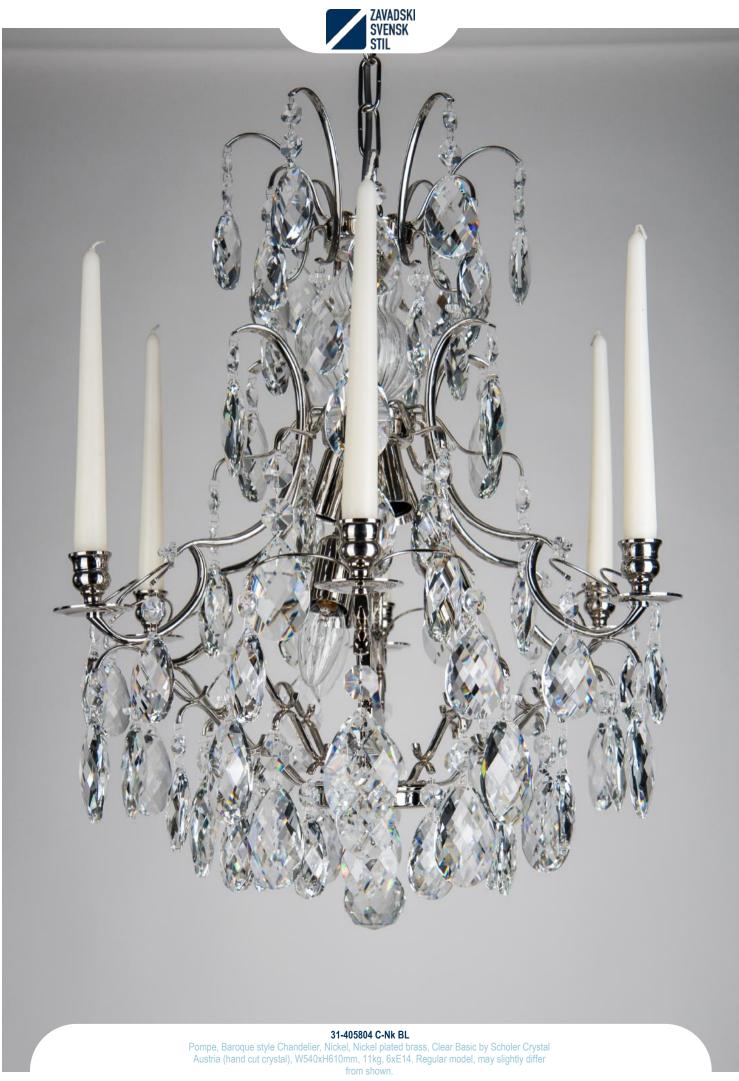

31-405804 C-Nk pen BL

Pompe, Baroque style Chandelier, Nickel, Nickel plated brass, Clear Basic by Scholer Crystal
Austria (hand cut crystal), W540xH610mm, 11kg, 6xE14. Regular model, may slightly differ
from shown.