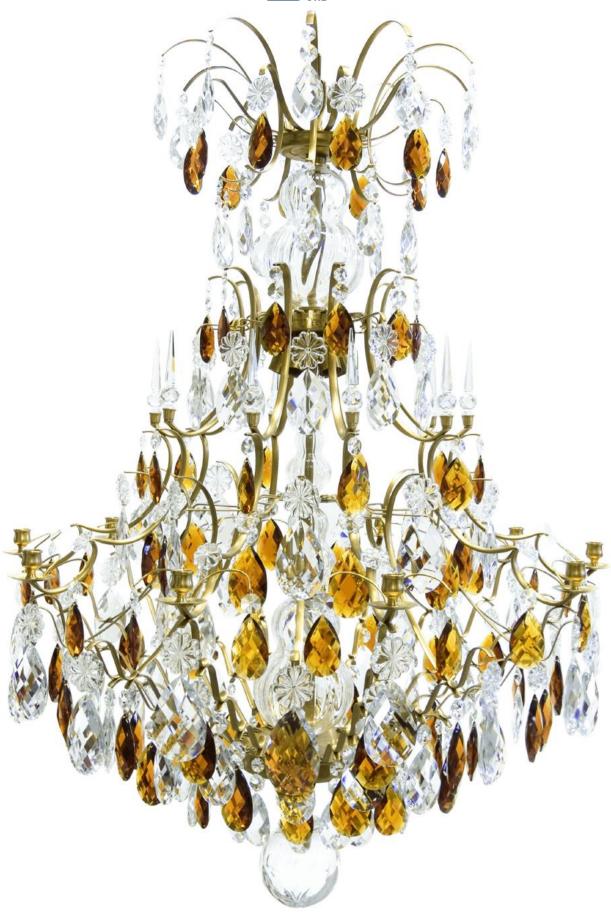

31-602404 CT-Co BL

Pompe, Baroque style Wall Light, Cognac, Light oxidised and lacquered brass, Clear Basic by Scholer Crystal Austria (hand cut crystal) & Topaz, W320xH360mm, 2kg, 1xE14. Regular model, may slightly differ from shown.