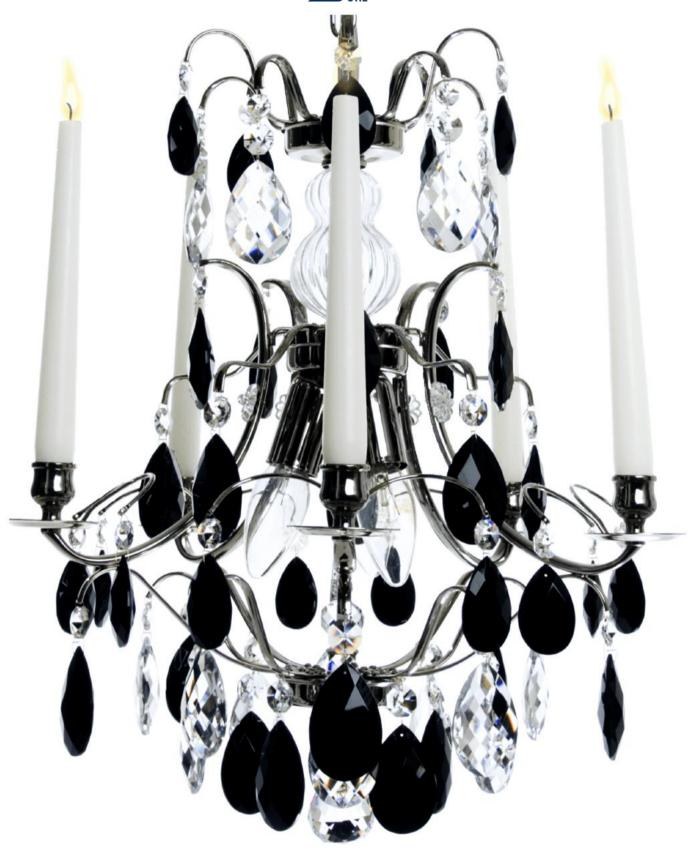

31-602404 CT-Co BL

Pompe, Baroque style Wall Light, Cognac, Light oxidised and lacquered brass, Clear Basic by Scholer Crystal Austria (hand cut crystal) & Topaz, W320xH360mm, 2kg, 1xE14. Regular model, may slightly differ from shown.