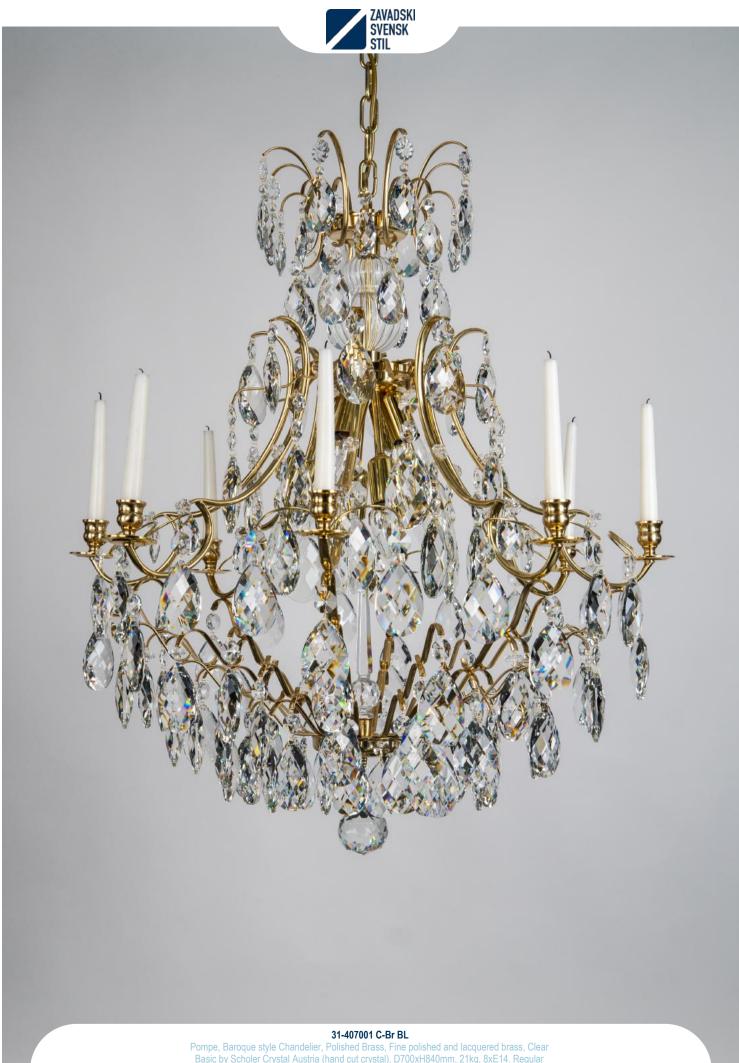

31-407001 C-Co pen BL
Pompe, Baroque style Chandelier, Cognac, Light oxidised and lacquered brass, Clear Basic by Scholer Crystal Austria (hand cut crystal), W700xH840mm, 21kg, 8xE14. Regular model, may slightly differ from shown.