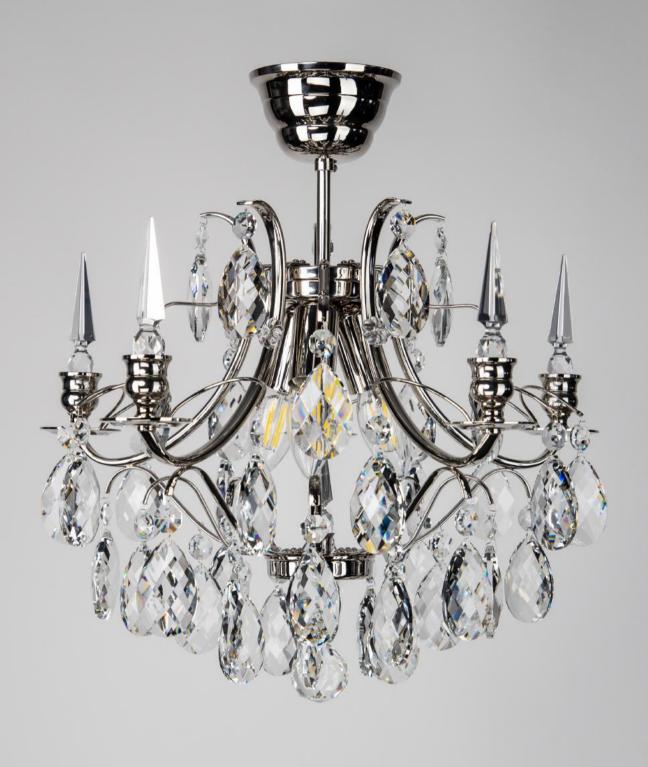

31-410002 C-Nk spe BL

Pompe, Baroque style Chandelier, Nickel, Nickel plated brass, Clear Basic by Scholer Crystal

Austria (hand cut crystal), W910xH1200mm, 42kg, 10xE14. Regular model, may slightly differ from shown.