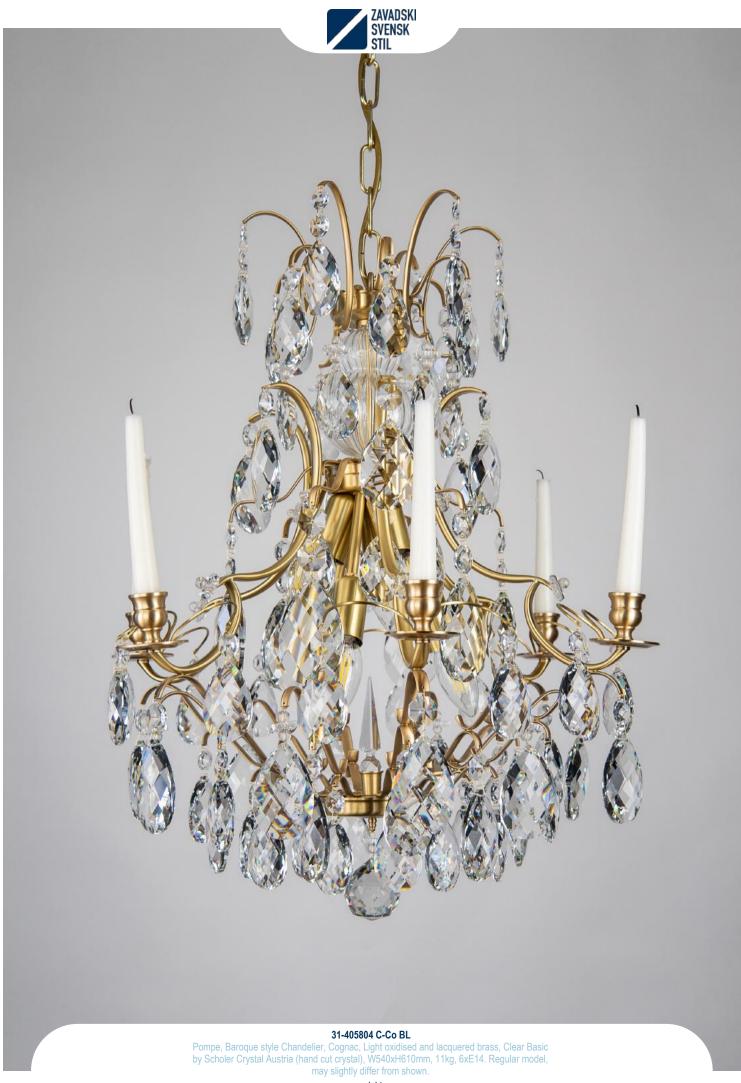

31-405804 C-Nk pen BL

Pompe, Baroque style Chandelier, Nickel, Nickel plated brass, Clear Basic by Scholer Crystal
Austria (hand cut crystal), W540xH610mm, 11kg, 6xE14. Regular model, may slightly differ
from shown.