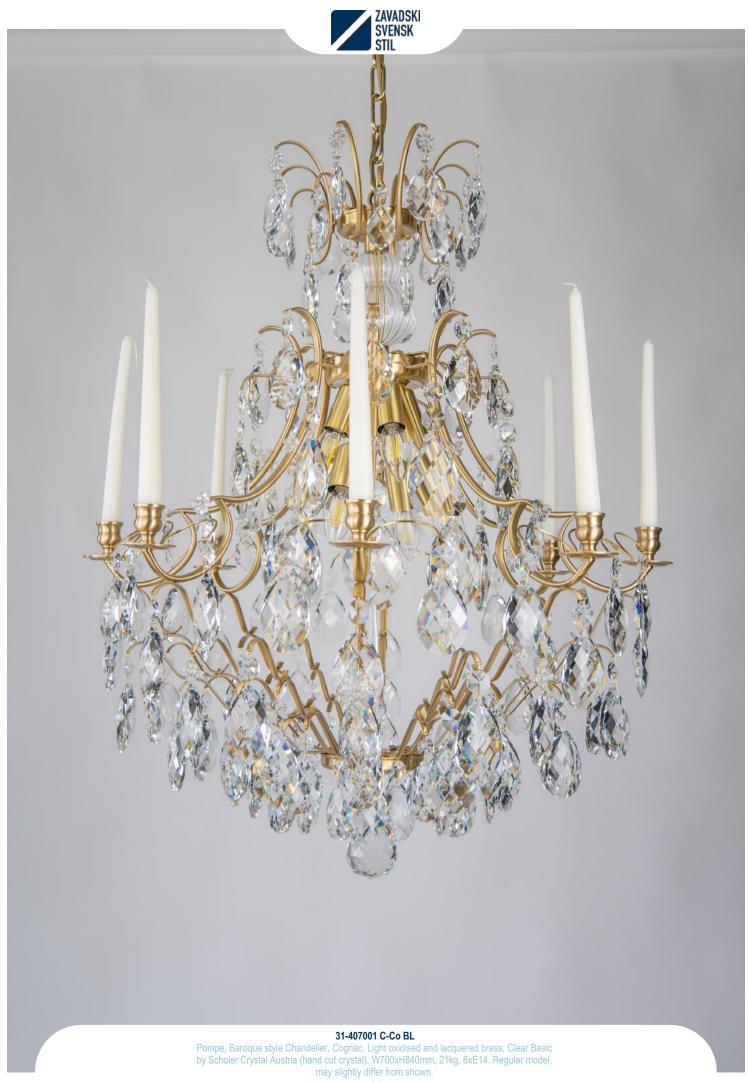

31-407001 C-Co pen BL
Pompe, Baroque style Chandelier, Cognac, Light oxidised and lacquered brass, Clear Basic by Scholer Crystal Austria (hand cut crystal), W700xH840mm, 21kg, 8xE14. Regular model, may slightly differ from shown.