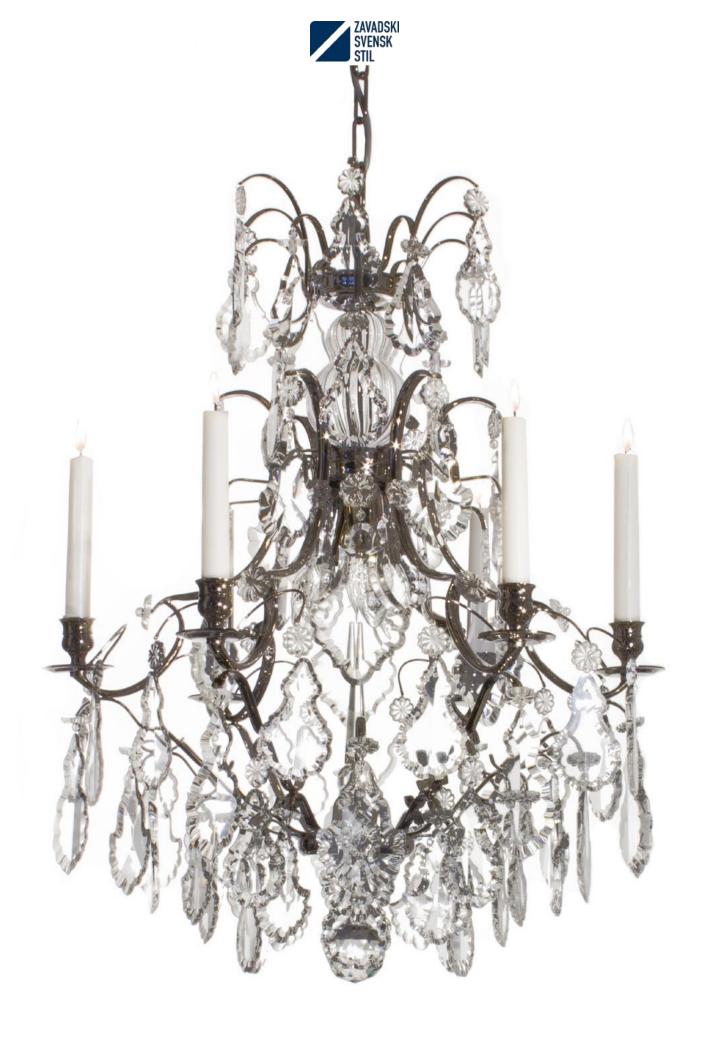

31-405804 C-Nk pen BL

Pompe, Baroque style Chandelier, Nickel, Nickel plated brass, Clear Basic by Scholer Crystal
Austria (hand cut crystal), W540xH610mm, 11kg, 6xE14. Regular model, may slightly differ
from shown.