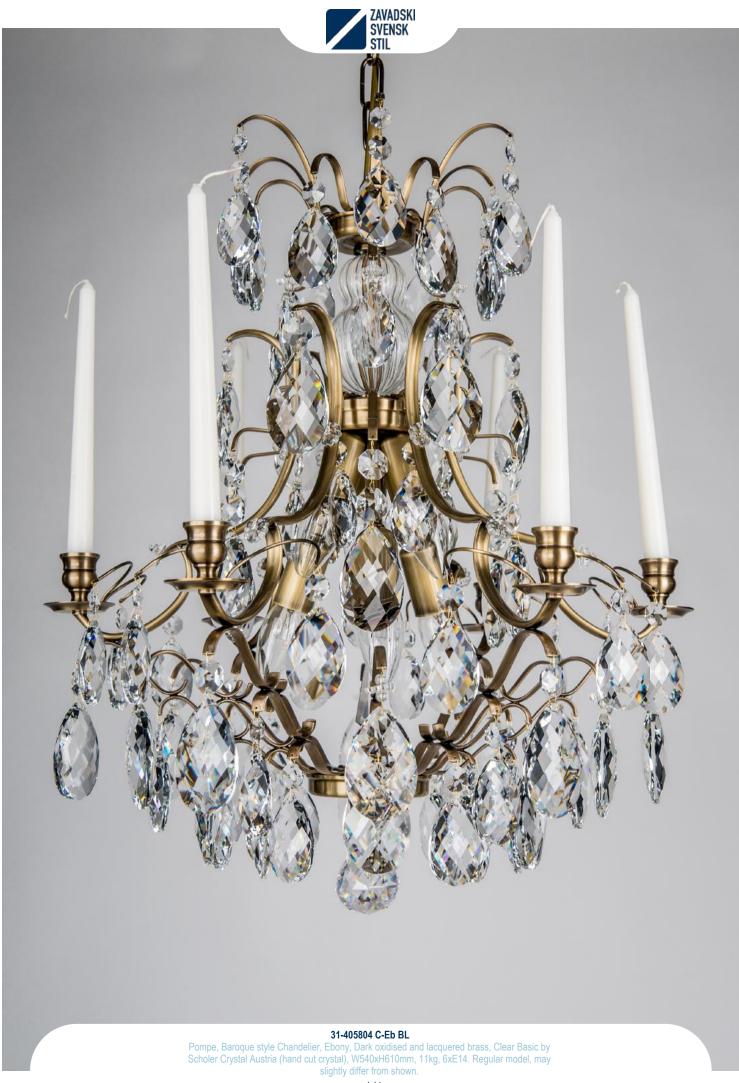

31-410002 C-Eb BL

Pompe, Baroque style Chandelier, Ebony, Dark oxidised and lacquered brass, Clear Basic by Scholer Crystal Austria (hand cut crystal), W910xH1200mm, 42kg, 10xE14. Regular model, may slightly differ from shown.