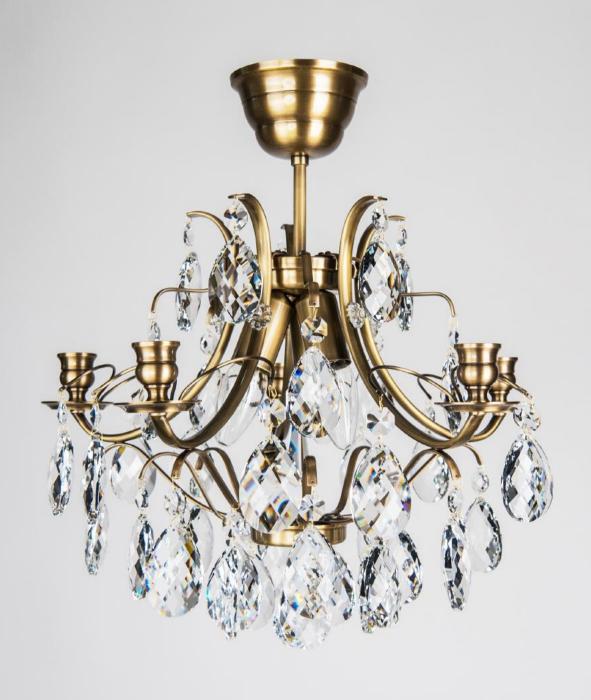

## 31-410002 C-Co BL

Pompe, Baroque style Chandelier, Cognac, Light oxidised and lacquered brass, Clear Asfour Crystal Egypt (machine cut crystal), W910xH1200mm, 42kg, 10xE14. Regular model, may slightly differ from shown.