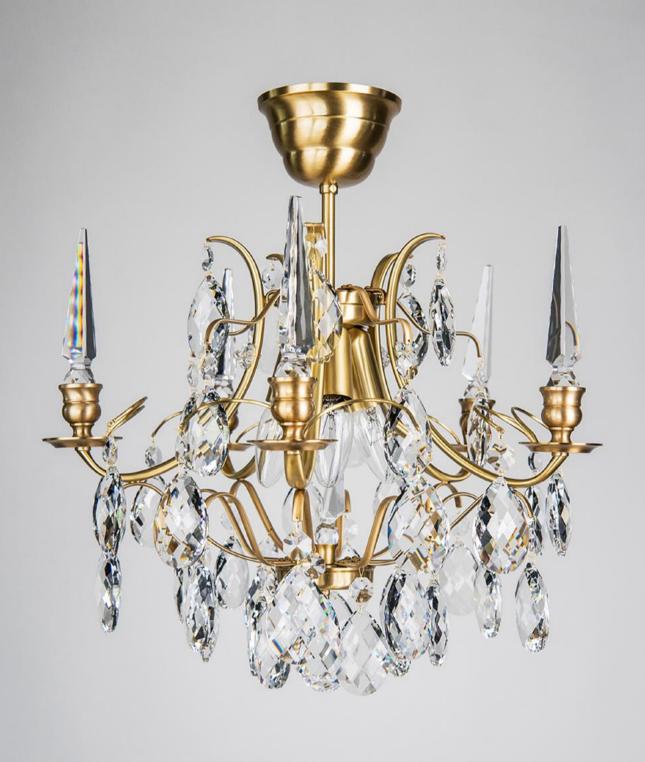

31-407001 C-Co pen BL
Pompe, Baroque style Chandelier, Cognac, Light oxidised and lacquered brass, Clear Basic by Scholer Crystal Austria (hand cut crystal), W700xH840mm, 21kg, 8xE14. Regular model, may slightly differ from shown.