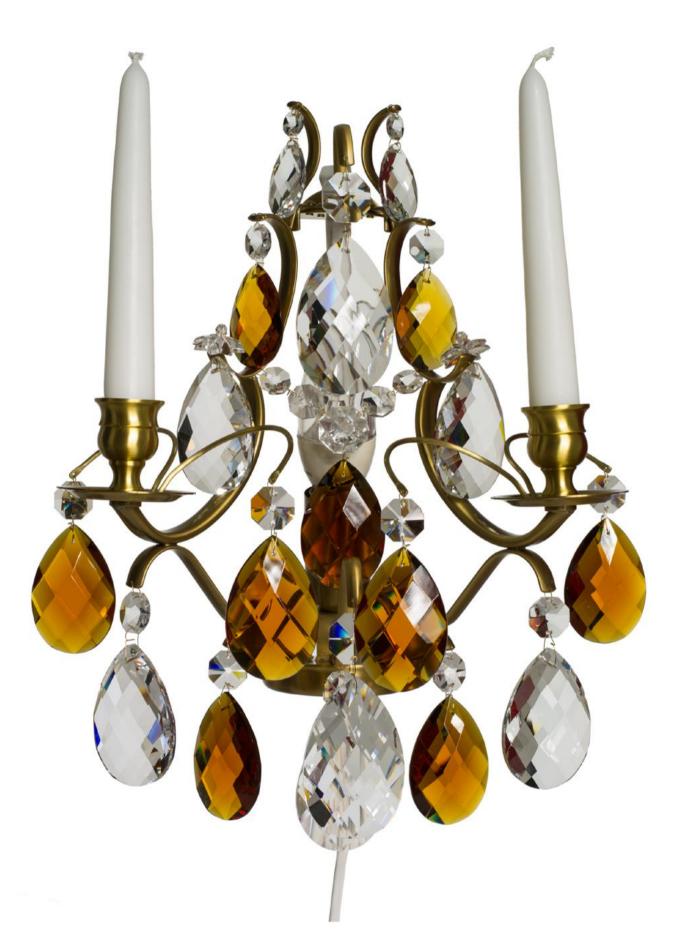

31-602404 CT-Co BL

Pompe, Baroque style Wall Light, Cognac, Light oxidised and lacquered brass, Clear Basic by Scholer Crystal Austria (hand cut crystal) & Topaz, W320xH360mm, 2kg, 1xE14. Regular model, may slightly differ from shown.