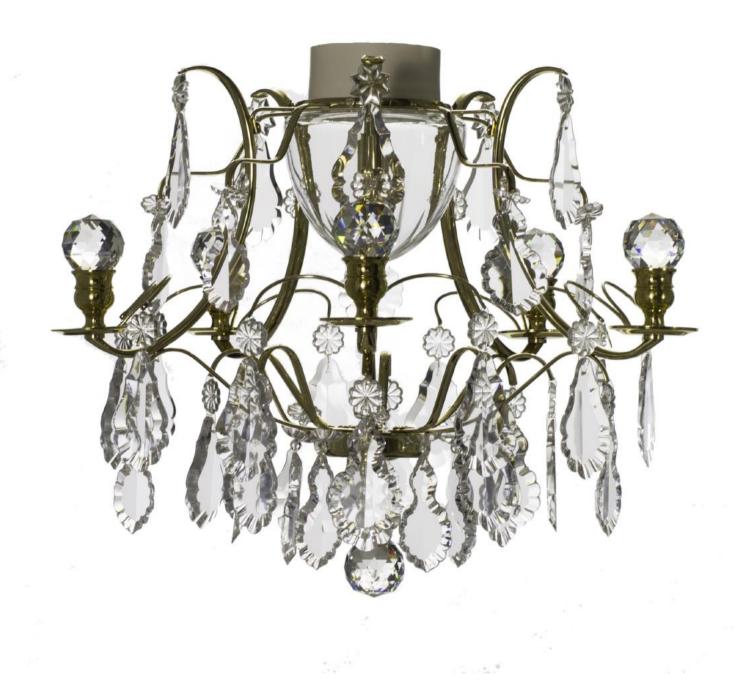

31-405804 C-Nk pen BL

Pompe, Baroque style Chandelier, Nickel, Nickel plated brass, Clear Basic by Scholer Crystal
Austria (hand cut crystal), W540xH610mm, 11kg, 6xE14. Regular model, may slightly differ
from shown.