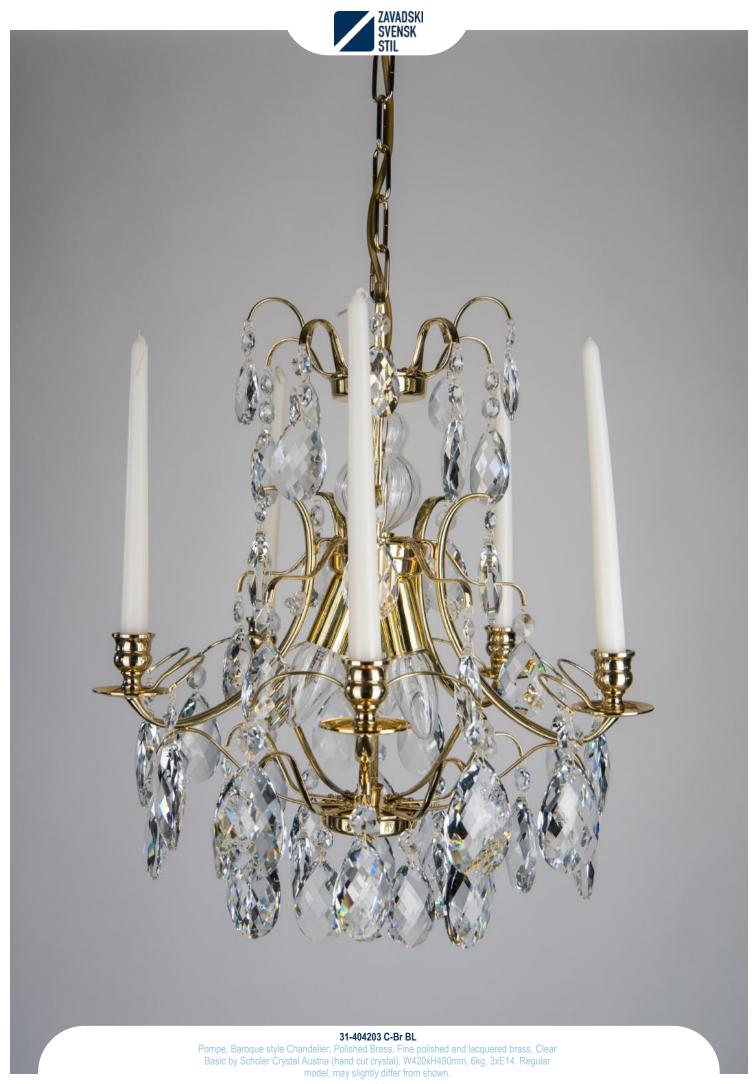

# 31-404203 CT-Eb BL

31-405804 C-Br BL

Pompe, Baroque style Chandelier, Polished Brass, Fine polished and lacquered brass, Clear
Basic by Scholer Crystal Austria (hand cut crystal), W540xH610mm, 11kg, 6xE14. Regular model, may slightly differ from shown.

31-405804 C-Nk pen BL

Pompe, Baroque style Chandelier, Nickel, Nickel plated brass, Clear Basic by Scholer Crystal
Austria (hand cut crystal), W540xH610mm, 11kg, 6xE14. Regular model, may slightly differ
from shown.