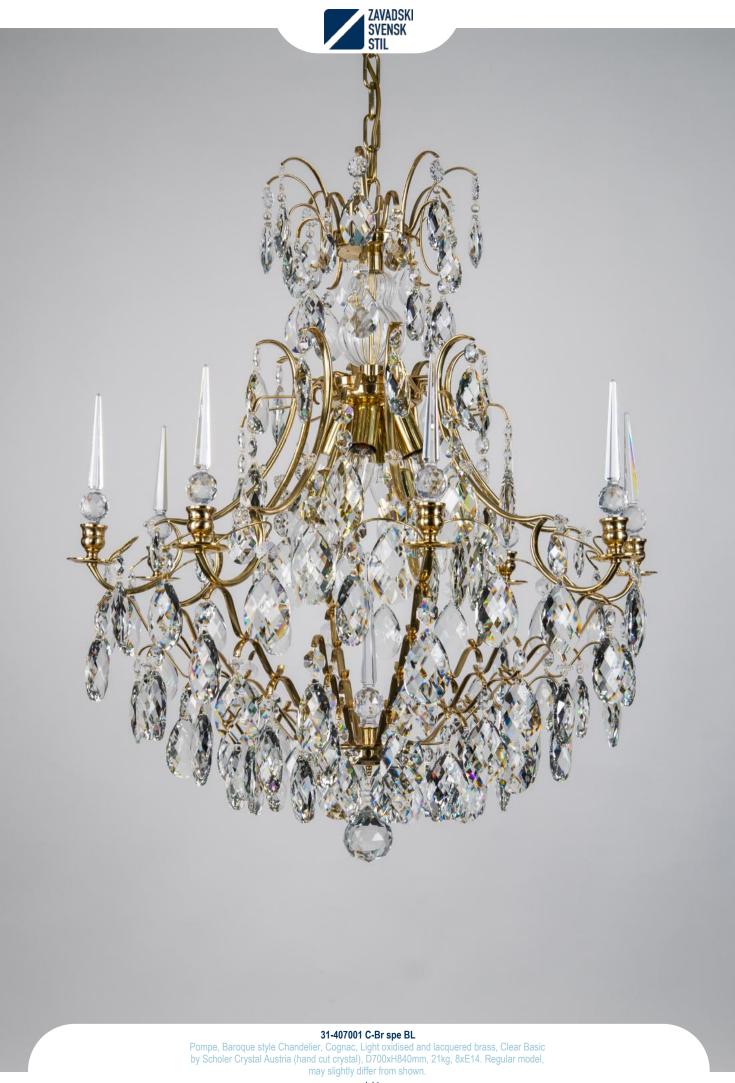

31-407001 C-Co pen BL
Pompe, Baroque style Chandelier, Cognac, Light oxidised and lacquered brass, Clear Basic by Scholer Crystal Austria (hand cut crystal), W700xH840mm, 21kg, 8xE14. Regular model, may slightly differ from shown.