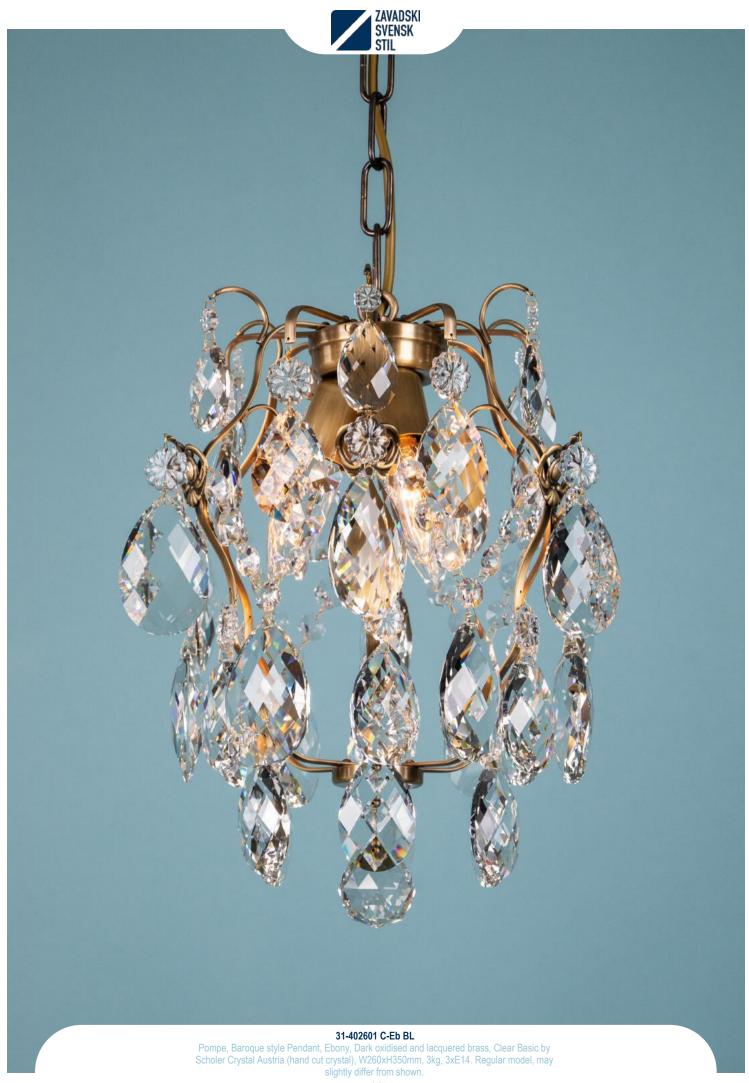

31-410002 C-Eb BL

Pompe, Baroque style Chandelier, Ebony, Dark oxidised and lacquered brass, Clear Basic by Scholer Crystal Austria (hand cut crystal), W910xH1200mm, 42kg, 10xE14. Regular model, may slightly differ from shown.