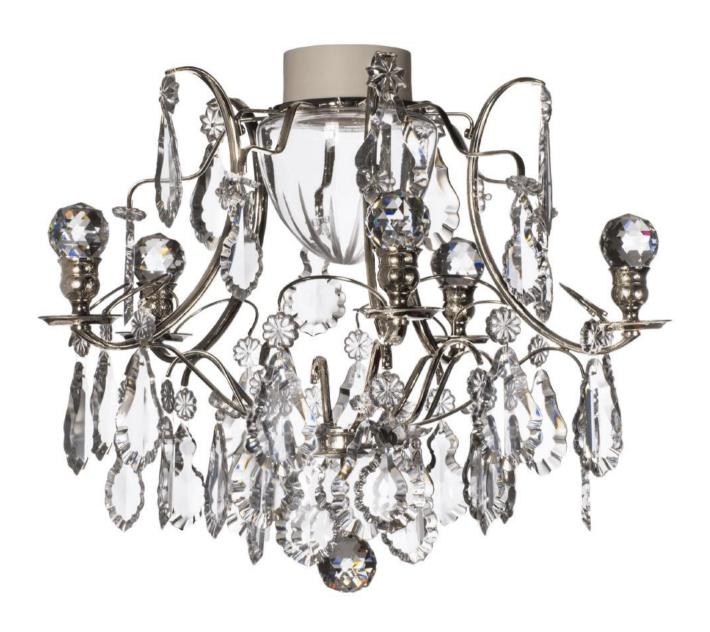

31-405804 C-Nk pen BL

Pompe, Baroque style Chandelier, Nickel, Nickel plated brass, Clear Basic by Scholer Crystal
Austria (hand cut crystal), W540xH610mm, 11kg, 6xE14. Regular model, may slightly differ
from shown.