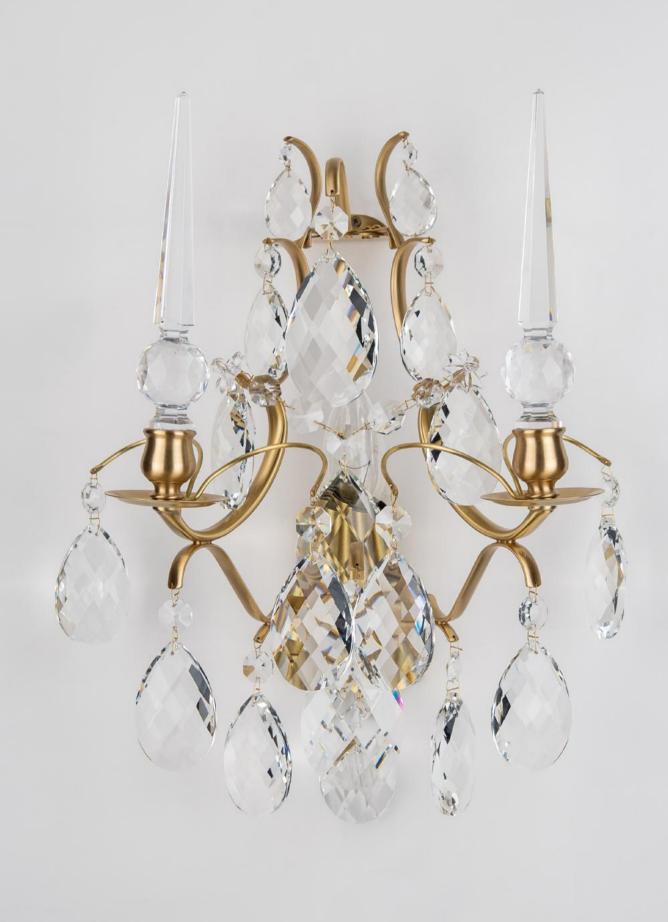

31-602404 CT-Co BL

Pompe, Baroque style Wall Light, Cognac, Light oxidised and lacquered brass, Clear Basic by Scholer Crystal Austria (hand cut crystal) & Topaz, W320xH360mm, 2kg, 1xE14. Regular model, may slightly differ from shown.