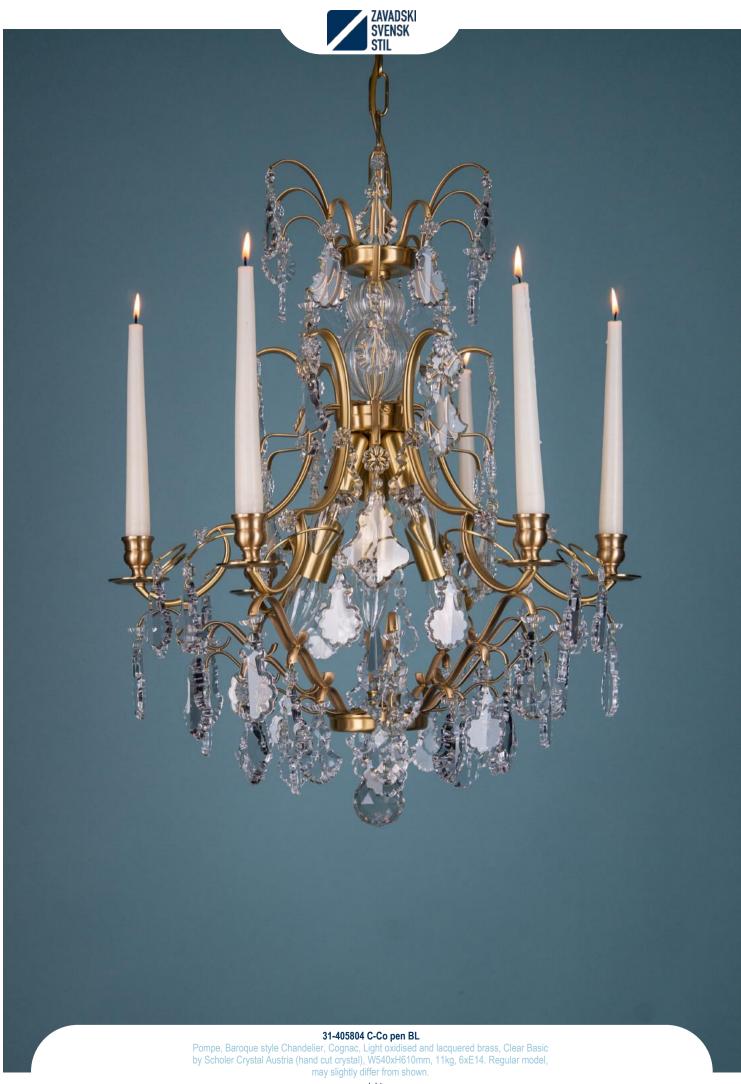

31-405804 C-Nk pen BL

Pompe, Baroque style Chandelier, Nickel, Nickel plated brass, Clear Basic by Scholer Crystal
Austria (hand cut crystal), W540xH610mm, 11kg, 6xE14. Regular model, may slightly differ
from shown.