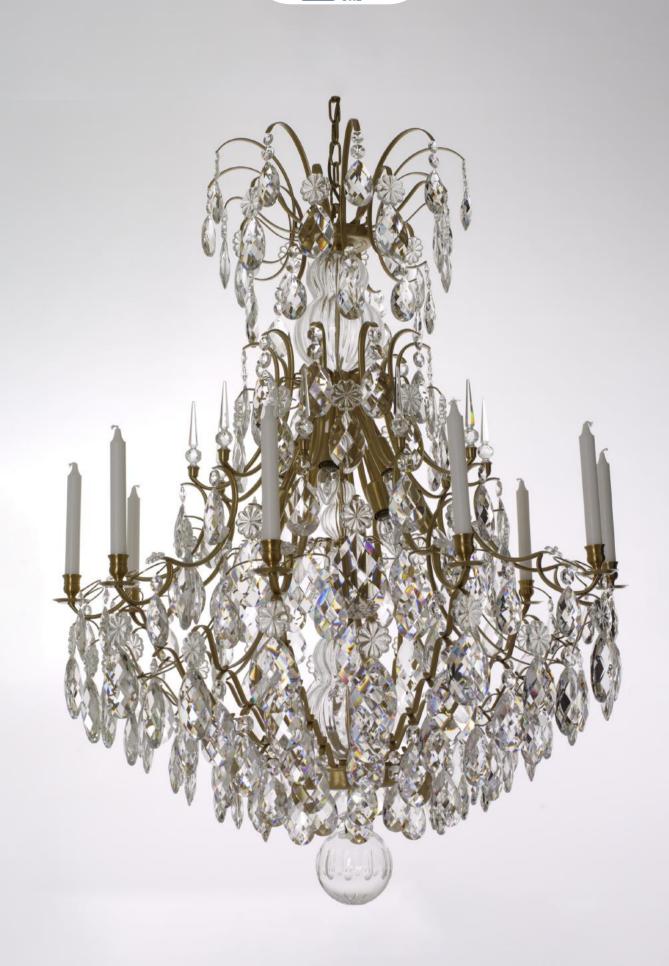

## 31-410002 C-Co BL

Pompe, Baroque style Chandelier, Cognac, Light oxidised and lacquered brass, Clear Asfour Crystal Egypt (machine cut crystal), W910xH1200mm, 42kg, 10xE14. Regular model, may slightly differ from shown.