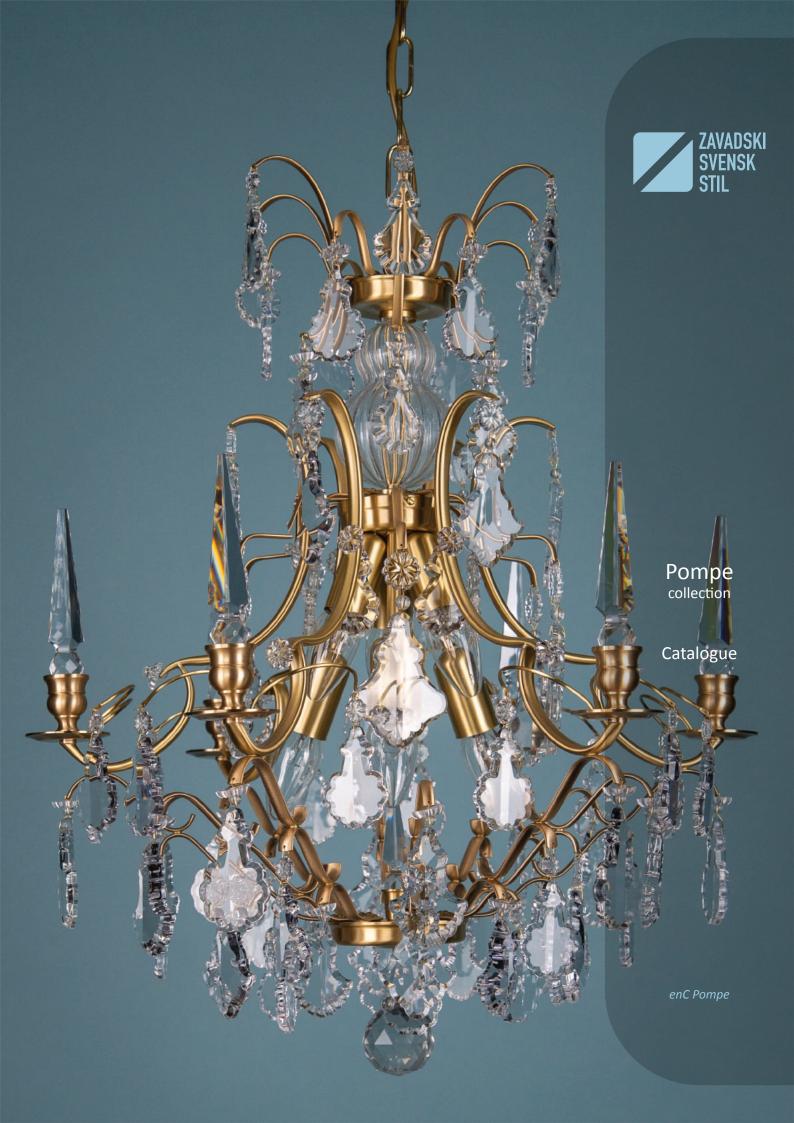

31-404203 C-Nk BL

Pompe, Baroque style Chandelier, Nickel, Nickel plated brass, Clear Basic by Scholer Crystal
Austria (hand cut crystal), W420xH490mm, 6kg, 3xE14. Regular model, may slightly differ
from shown.