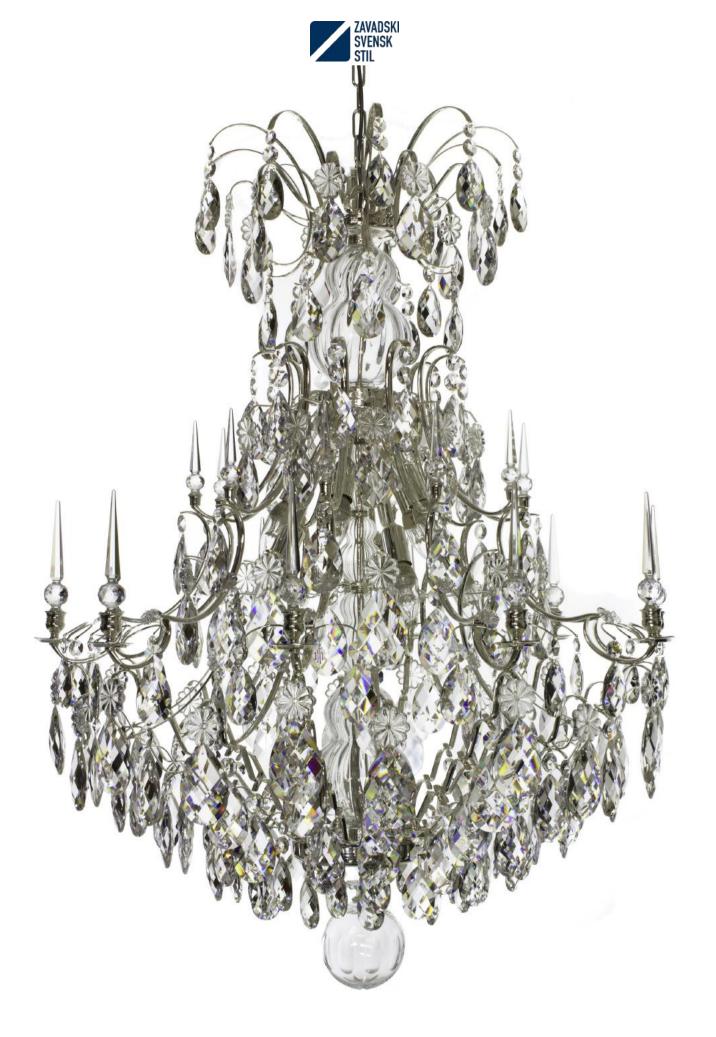

## 31-410002 C-Co BL

Pompe, Baroque style Chandelier, Cognac, Light oxidised and lacquered brass, Clear Asfour Crystal Egypt (machine cut crystal), W910xH1200mm, 42kg, 10xE14. Regular model, may slightly differ from shown.

31-410002 C-Eb BL

Pompe, Baroque style Chandelier, Ebony, Dark oxidised and lacquered brass, Clear Basic by Scholer Crystal Austria (hand cut crystal), W910xH1200mm, 42kg, 10xE14. Regular model, may slightly differ from shown.