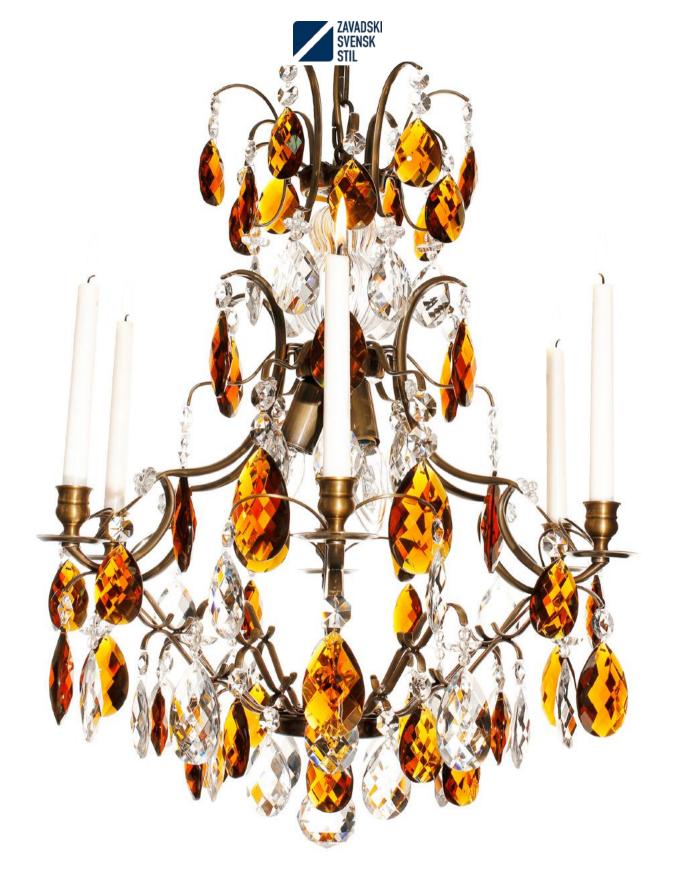

31-407001 C-Co pen BL
Pompe, Baroque style Chandelier, Cognac, Light oxidised and lacquered brass, Clear Basic by Scholer Crystal Austria (hand cut crystal), W700xH840mm, 21kg, 8xE14. Regular model, may slightly differ from shown.