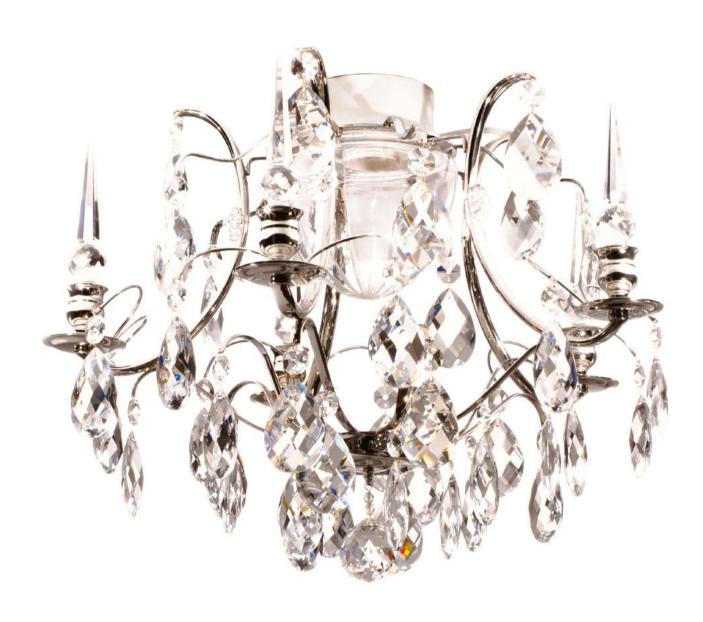

31-405804 C-Nk pen BL

Pompe, Baroque style Chandelier, Nickel, Nickel plated brass, Clear Basic by Scholer Crystal
Austria (hand cut crystal), W540xH610mm, 11kg, 6xE14. Regular model, may slightly differ
from shown.