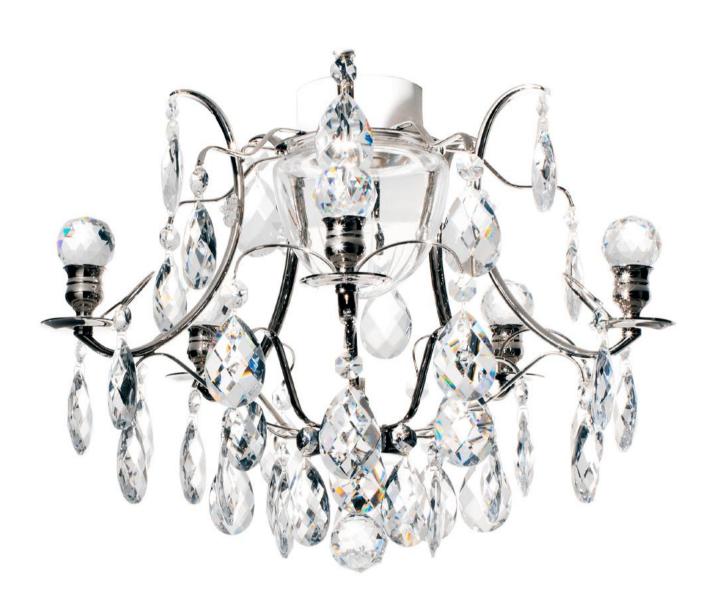

31-405804 C-Nk pen BL

Pompe, Baroque style Chandelier, Nickel, Nickel plated brass, Clear Basic by Scholer Crystal
Austria (hand cut crystal), W540xH610mm, 11kg, 6xE14. Regular model, may slightly differ
from shown.