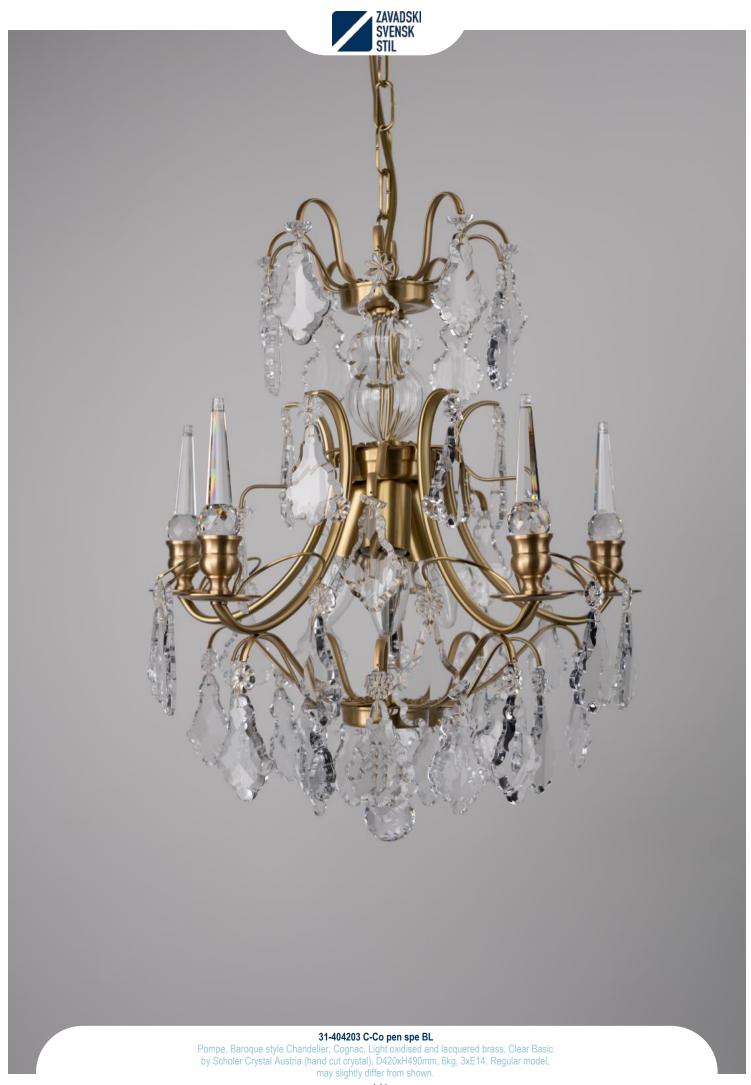

31-407001 C-Co pen BL
Pompe, Baroque style Chandelier, Cognac, Light oxidised and lacquered brass, Clear Basic by Scholer Crystal Austria (hand cut crystal), W700xH840mm, 21kg, 8xE14. Regular model, may slightly differ from shown.