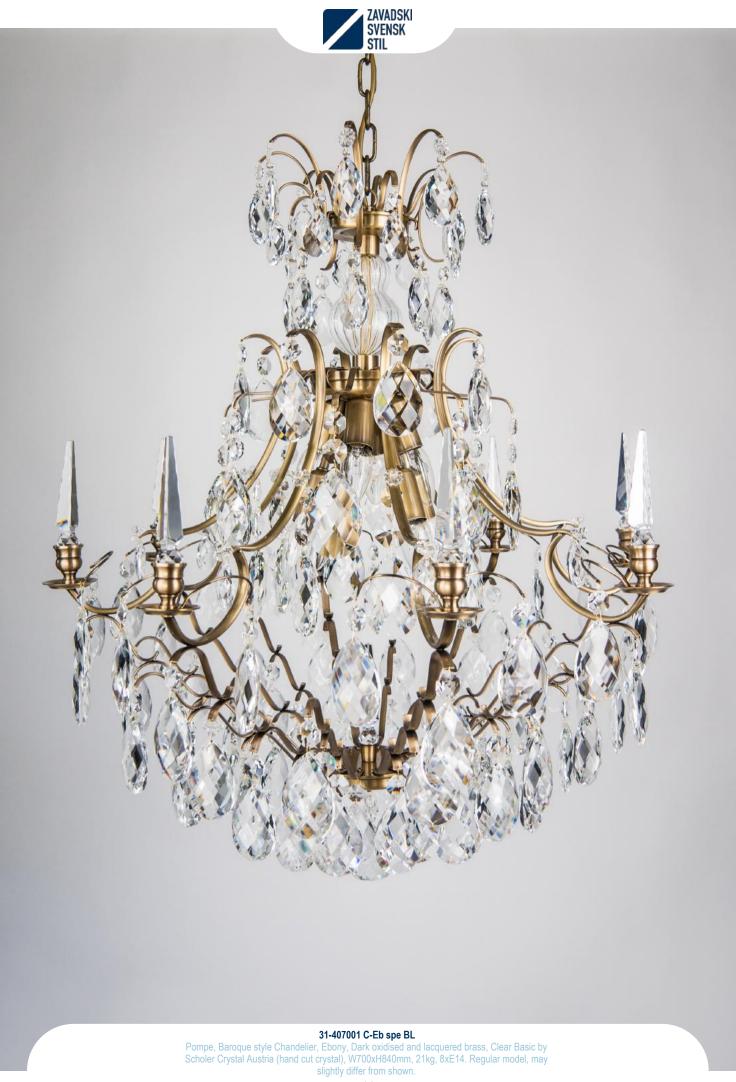

31-410002 C-Nk spe BL

Pompe, Baroque style Chandelier, Nickel, Nickel plated brass, Clear Basic by Scholer Crystal

Austria (hand cut crystal), W910xH1200mm, 42kg, 10xE14. Regular model, may slightly differ from shown.