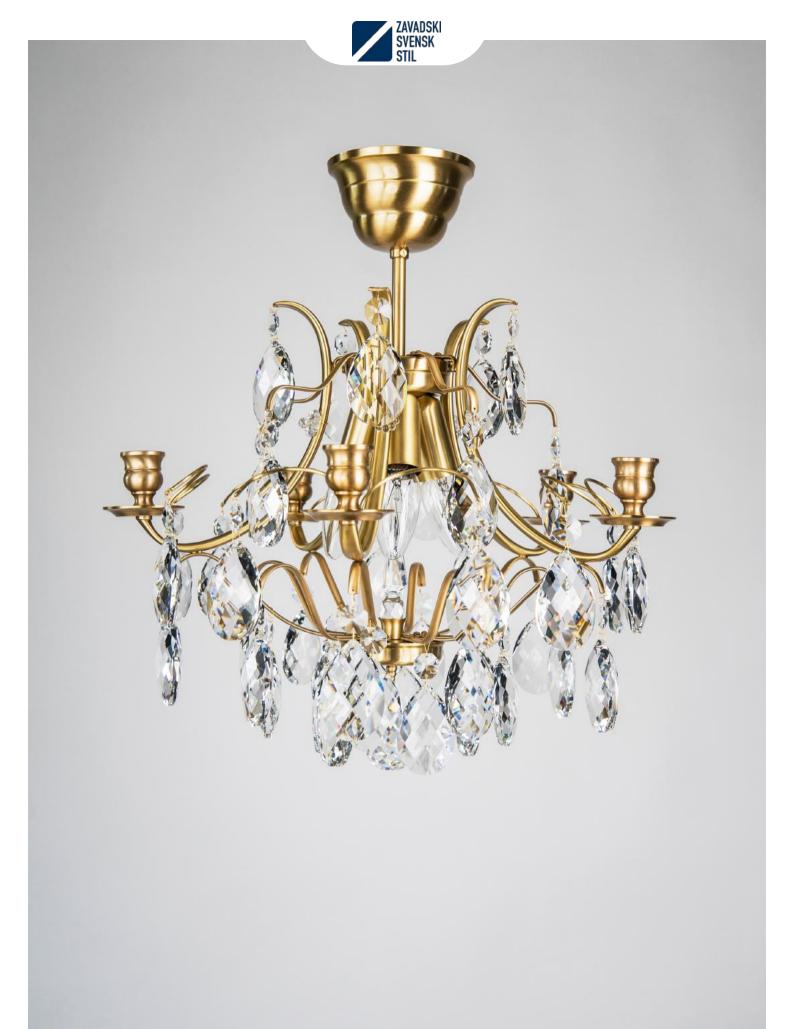

31-405804 C-Nk pen BL

Pompe, Baroque style Chandelier, Nickel, Nickel plated brass, Clear Basic by Scholer Crystal
Austria (hand cut crystal), W540xH610mm, 11kg, 6xE14. Regular model, may slightly differ
from shown.