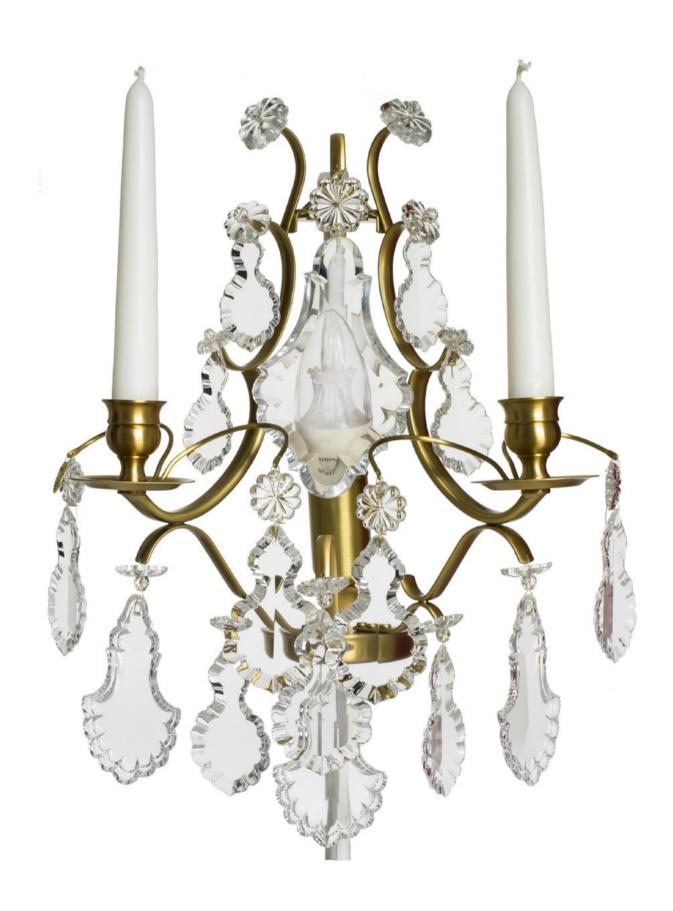

# 31-602404 C-Eb BL

31-602404 C-Nk BL

Pompe, Baroque style Wall Light, Nickel, Nickel plated brass, Clear Basic by Scholer Crystal
Austria (hand cut crystal), W320xH360mm, 2kg, 1xE14. Regular model, may slightly differ from shown.