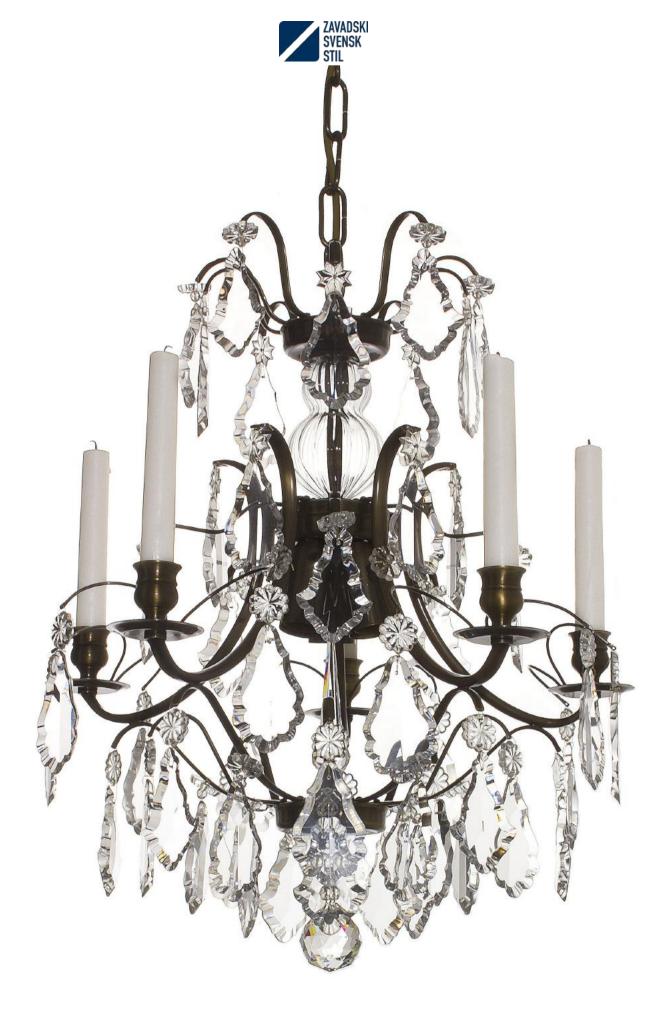

31-410002 C-Eb BL

Pompe, Baroque style Chandelier, Ebony, Dark oxidised and lacquered brass, Clear Basic by Scholer Crystal Austria (hand cut crystal), W910xH1200mm, 42kg, 10xE14. Regular model, may slightly differ from shown.