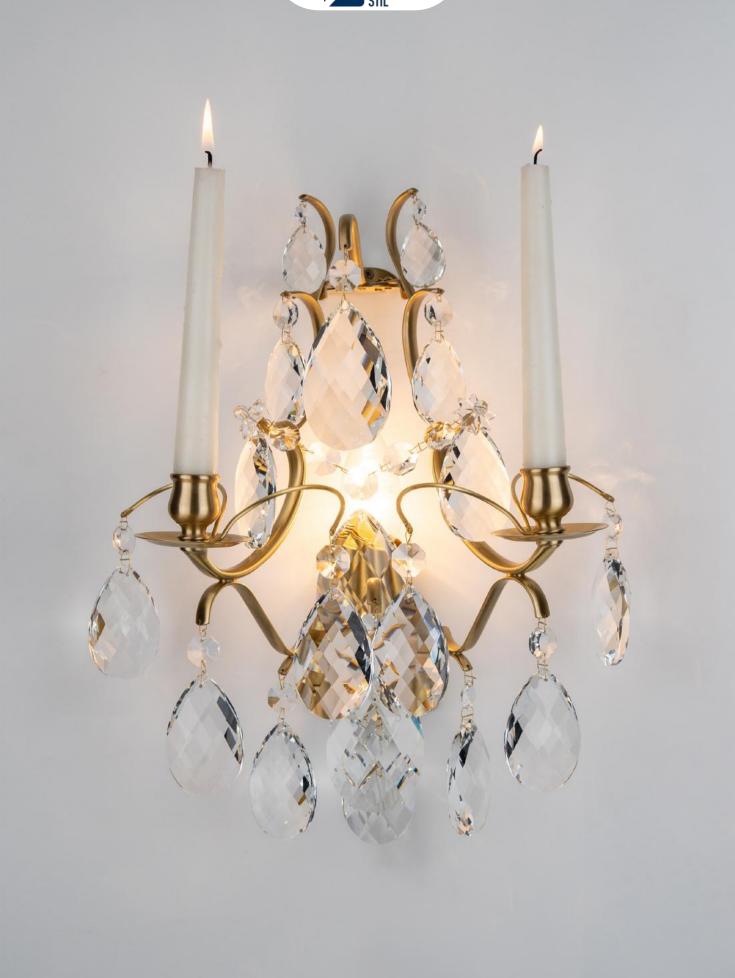

31-602404 C-Br BL

Pompe, Baroque style Wall Light, Polished Brass, Fine polished and lacquered brass, Clear Basic by Scholer Crystal Austria (hand cut crystal), W320xH360mm, 2kg, 1xE14. Regular model, may slightly differ from shown.

31-602404 C-Co BL

Pompe, Baroque style Wall Light, Cognac, Light oxidised and lacquered brass, Clear Basic by Scholer Crystal Austria (hand cut crystal), W320xH360mm, 2kg, 1xE14. Regular model, may slightly differ from shown.