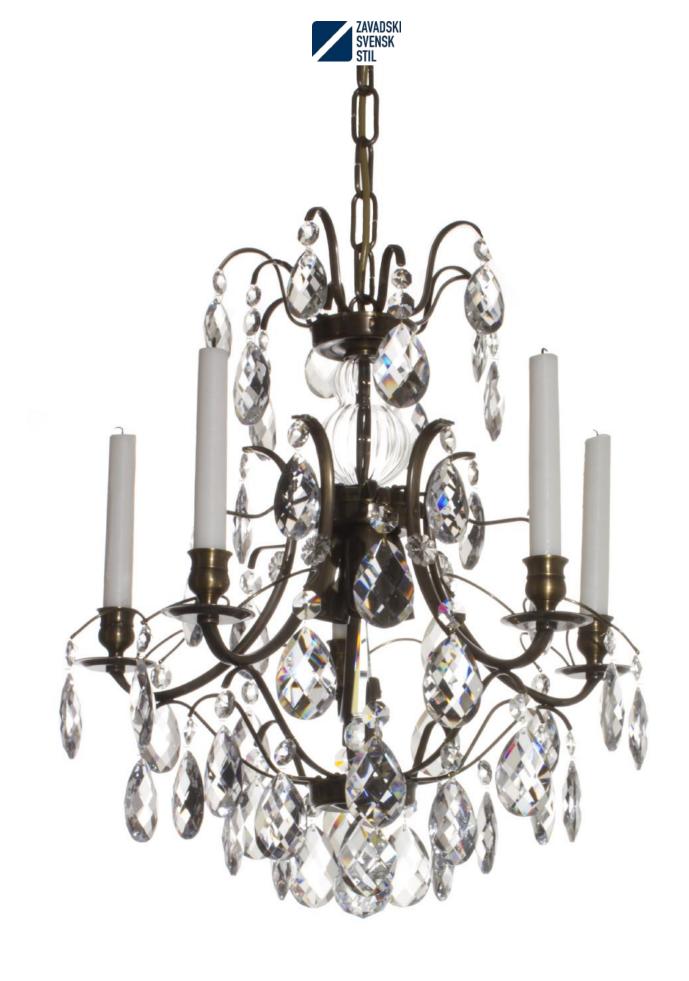

31-405804 C-Nk pen BL

Pompe, Baroque style Chandelier, Nickel, Nickel plated brass, Clear Basic by Scholer Crystal
Austria (hand cut crystal), W540xH610mm, 11kg, 6xE14. Regular model, may slightly differ
from shown.