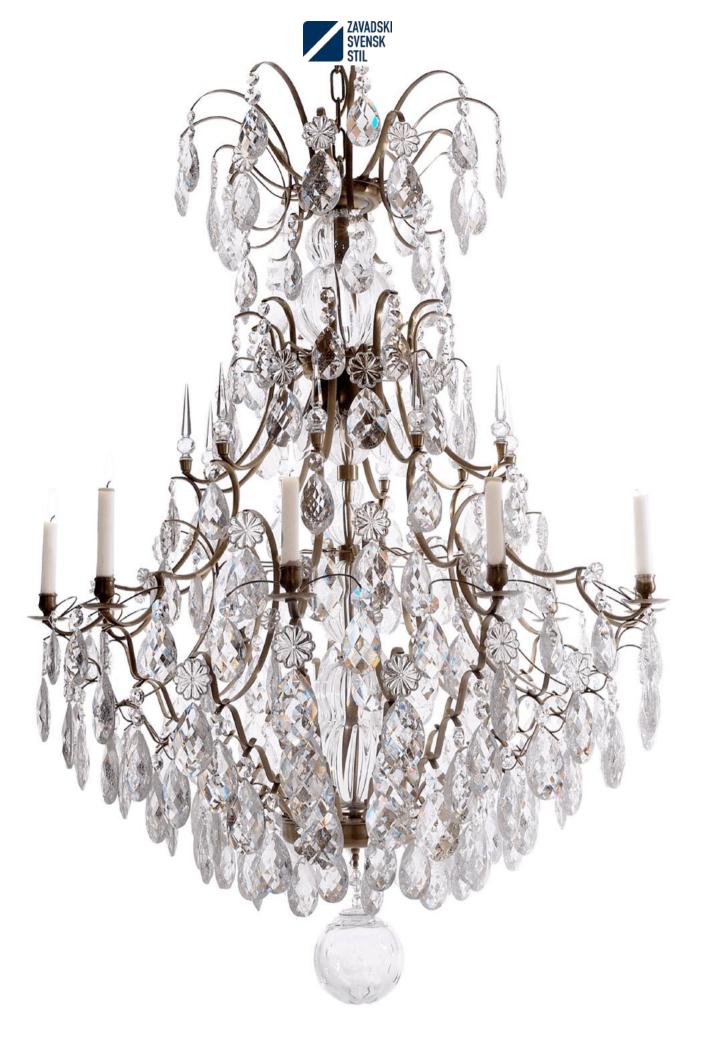

31-410002 C-Nk spe BL

Pompe, Baroque style Chandelier, Nickel, Nickel plated brass, Clear Basic by Scholer Crystal

Austria (hand cut crystal), W910xH1200mm, 42kg, 10xE14. Regular model, may slightly differ from shown.