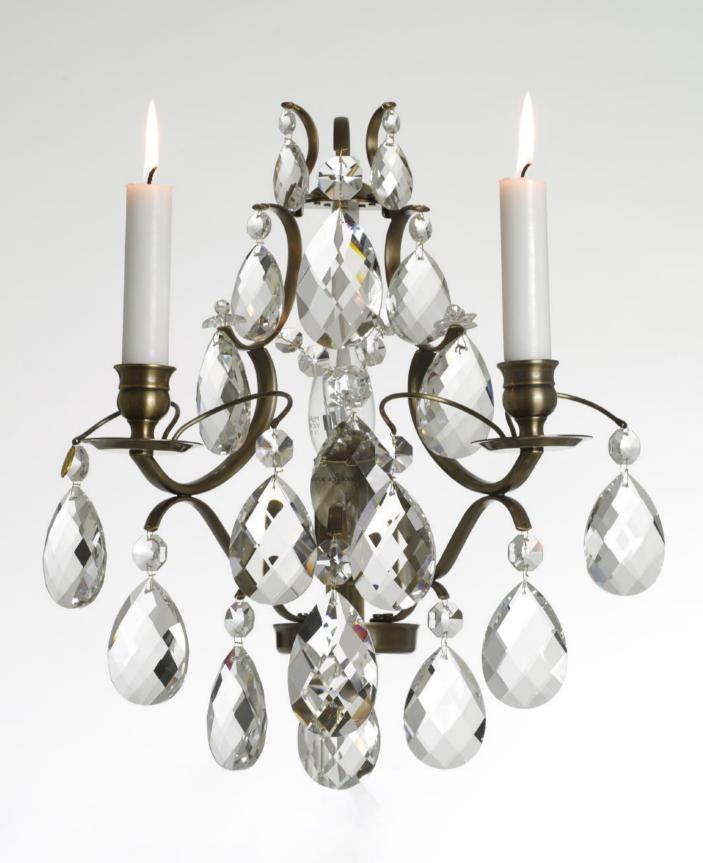

# 31-602404 C-Eb BL

31-602404 C-Nk BL

Pompe, Baroque style Wall Light, Nickel, Nickel plated brass, Clear Basic by Scholer Crystal
Austria (hand cut crystal), W320xH360mm, 2kg, 1xE14. Regular model, may slightly differ from shown.