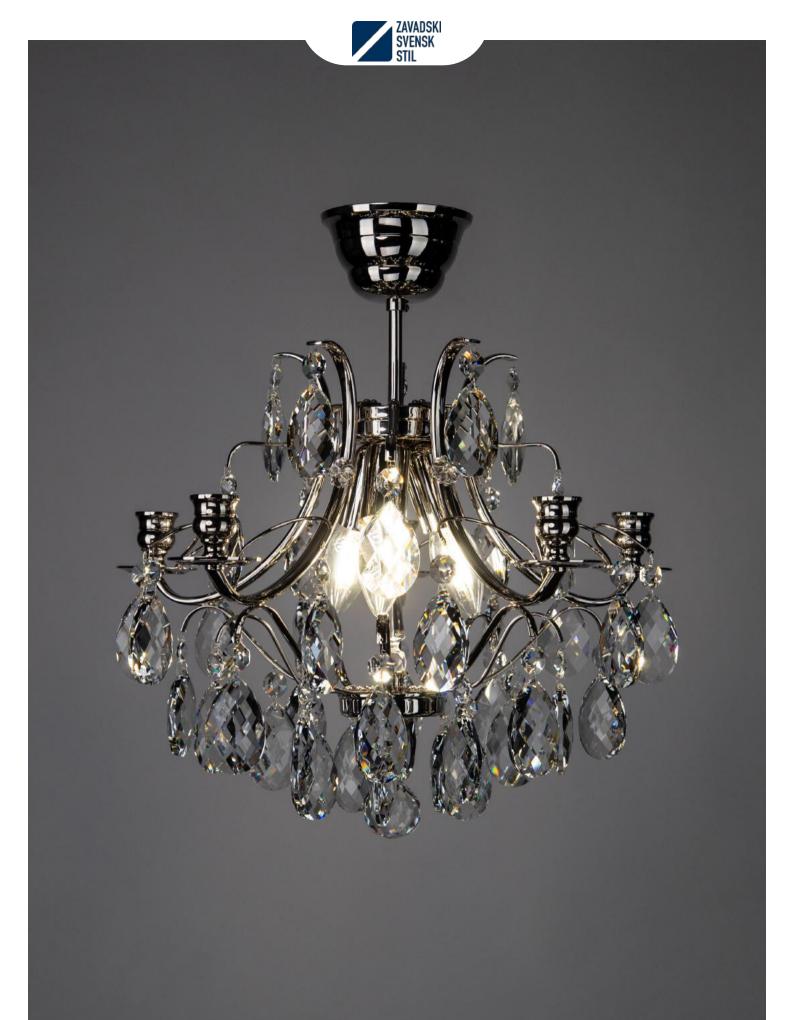

31-405804 C-Nk pen BL

Pompe, Baroque style Chandelier, Nickel, Nickel plated brass, Clear Basic by Scholer Crystal
Austria (hand cut crystal), W540xH610mm, 11kg, 6xE14. Regular model, may slightly differ
from shown.