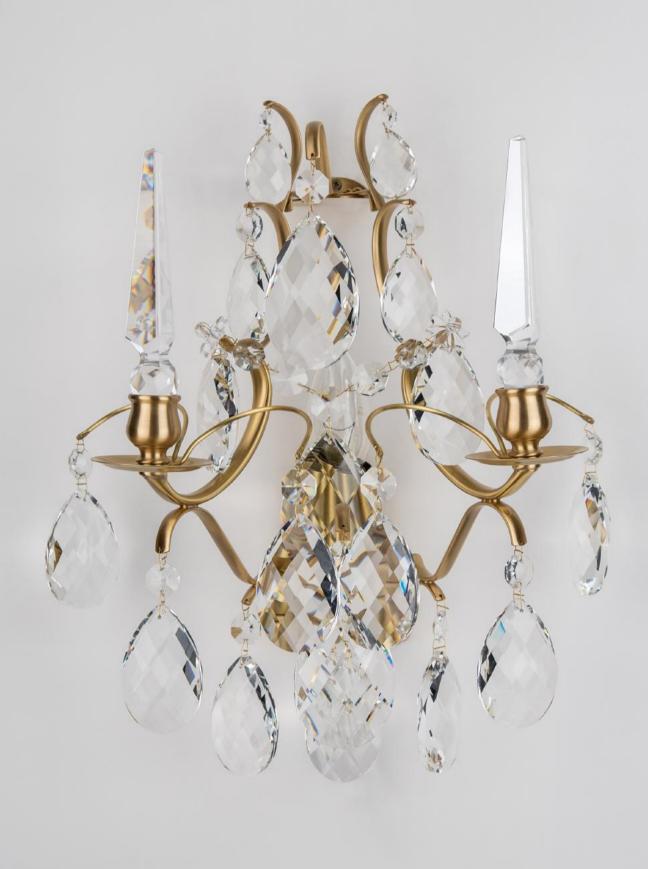

31-602404 C-Nk pen spe BL

Pompe, Baroque style Wall Light, Nickel, Nickel plated brass, Clear Basic by Scholer Crystal
Austria (hand cut crystal), D320xH360mm, 2kg, 1xE14. Regular model, may slightly differ
from shown.