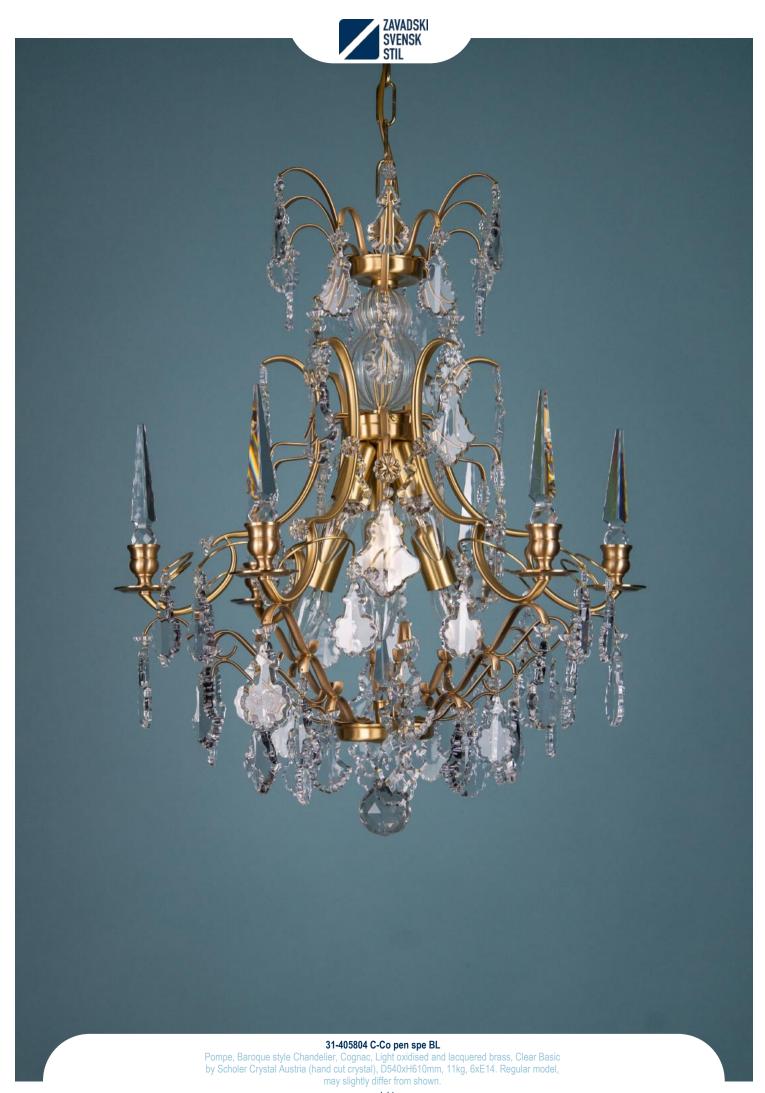

31-405804 C-Nk pen BL

Pompe, Baroque style Chandelier, Nickel, Nickel plated brass, Clear Basic by Scholer Crystal
Austria (hand cut crystal), W540xH610mm, 11kg, 6xE14. Regular model, may slightly differ
from shown.