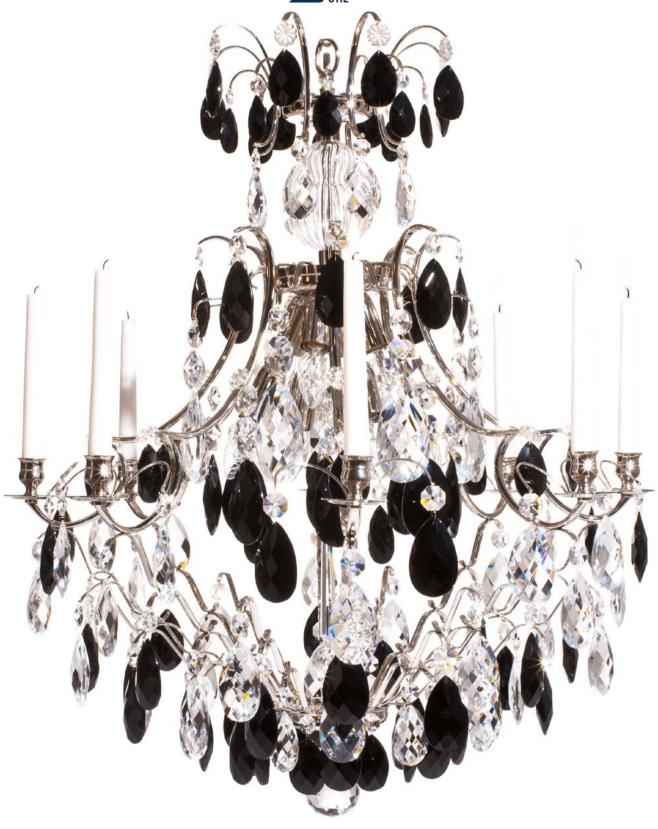

31-405804 C-Nk pen BL

Pompe, Baroque style Chandelier, Nickel, Nickel plated brass, Clear Basic by Scholer Crystal
Austria (hand cut crystal), W540xH610mm, 11kg, 6xE14. Regular model, may slightly differ
from shown.