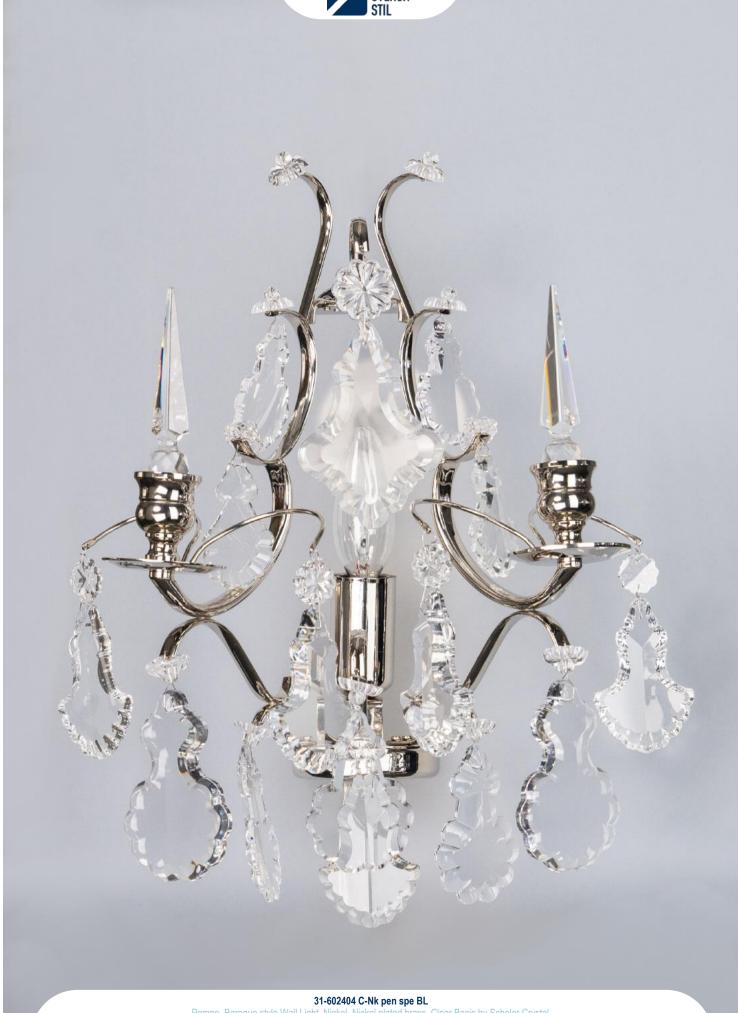

31-602404 C-Nk pen spe BL

Pompe, Baroque style Wall Light, Nickel, Nickel plated brass, Clear Basic by Scholer Crystal
Austria (hand cut crystal), D320xH360mm, 2kg, 1xE14. Regular model, may slightly differ
from shown.