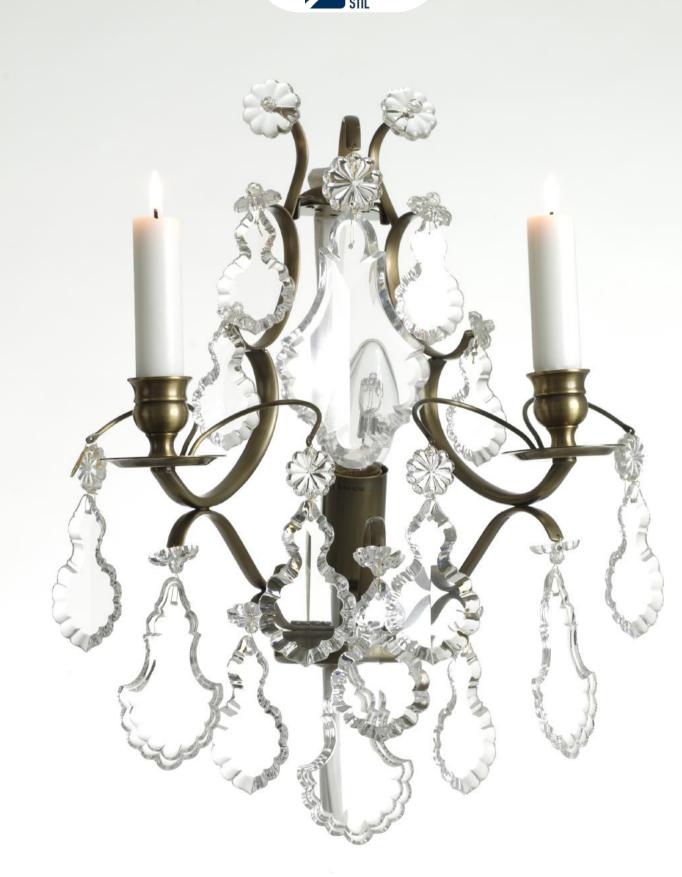

31-602404 C-Br BL

Pompe, Baroque style Wall Light, Polished Brass, Fine polished and lacquered brass, Clear Basic by Scholer Crystal Austria (hand cut crystal), W320xH360mm, 2kg, 1xE14. Regular model, may slightly differ from shown.

31-602404 C-Co BL

Pompe, Baroque style Wall Light, Cognac, Light oxidised and lacquered brass, Clear Basic by Scholer Crystal Austria (hand cut crystal), W320xH360mm, 2kg, 1xE14. Regular model, may slightly differ from shown.

31-602404 CT-Co BL

Pompe, Baroque style Wall Light, Cognac, Light oxidised and lacquered brass, Clear Basic by Scholer Crystal Austria (hand cut crystal) & Topaz, W320xH360mm, 2kg, 1xE14. Regular model, may slightly differ from shown.