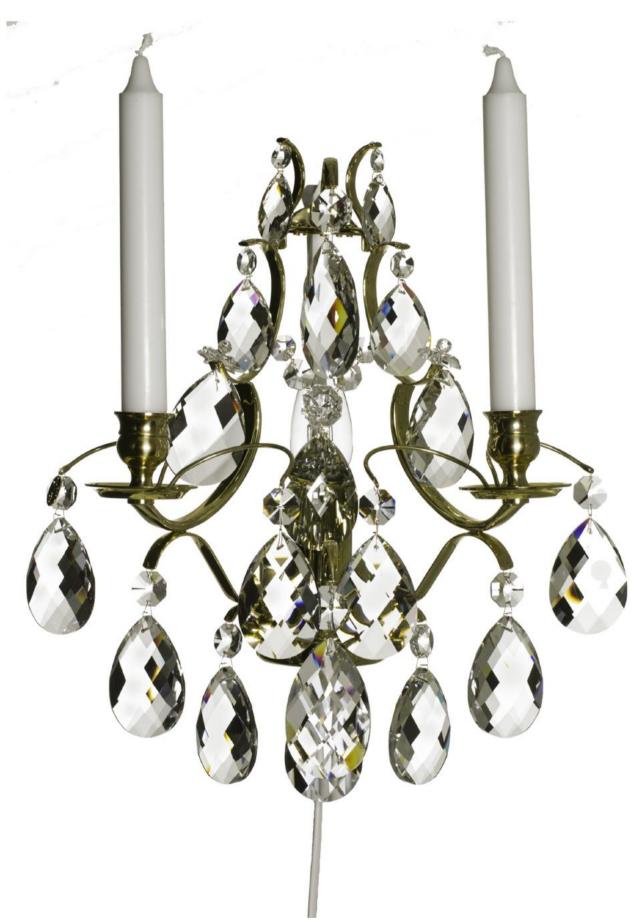

31-602404 C-Br BL

Pompe, Baroque style Wall Light, Polished Brass, Fine polished and lacquered brass, Clear Basic by Scholer Crystal Austria (hand cut crystal), W320xH360mm, 2kg, 1xE14. Regular model, may slightly differ from shown.

31-602404 C-Co BL

Pompe, Baroque style Wall Light, Cognac, Light oxidised and lacquered brass, Clear Basic by Scholer Crystal Austria (hand cut crystal), W320xH360mm, 2kg, 1xE14. Regular model, may slightly differ from shown.

# 31-602404 C-Eb BL

31-602404 C-Nk BL

Pompe, Baroque style Wall Light, Nickel, Nickel plated brass, Clear Basic by Scholer Crystal
Austria (hand cut crystal), W320xH360mm, 2kg, 1xE14. Regular model, may slightly differ from shown.