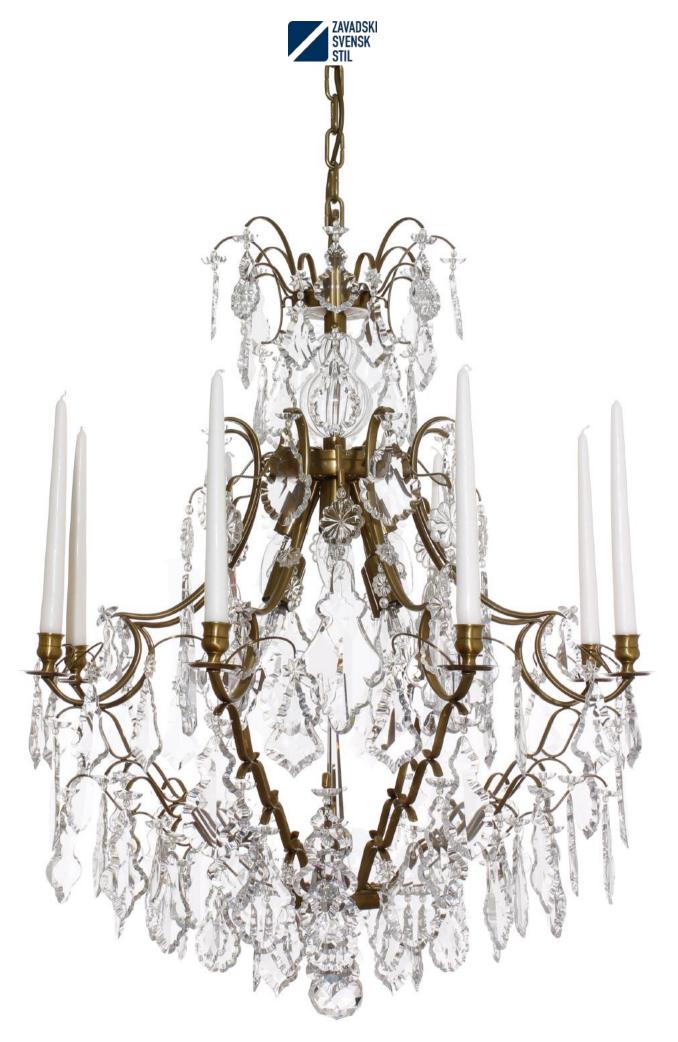

31-407001 C-Co pen BL
Pompe, Baroque style Chandelier, Cognac, Light oxidised and lacquered brass, Clear Basic by Scholer Crystal Austria (hand cut crystal), W700xH840mm, 21kg, 8xE14. Regular model, may slightly differ from shown.