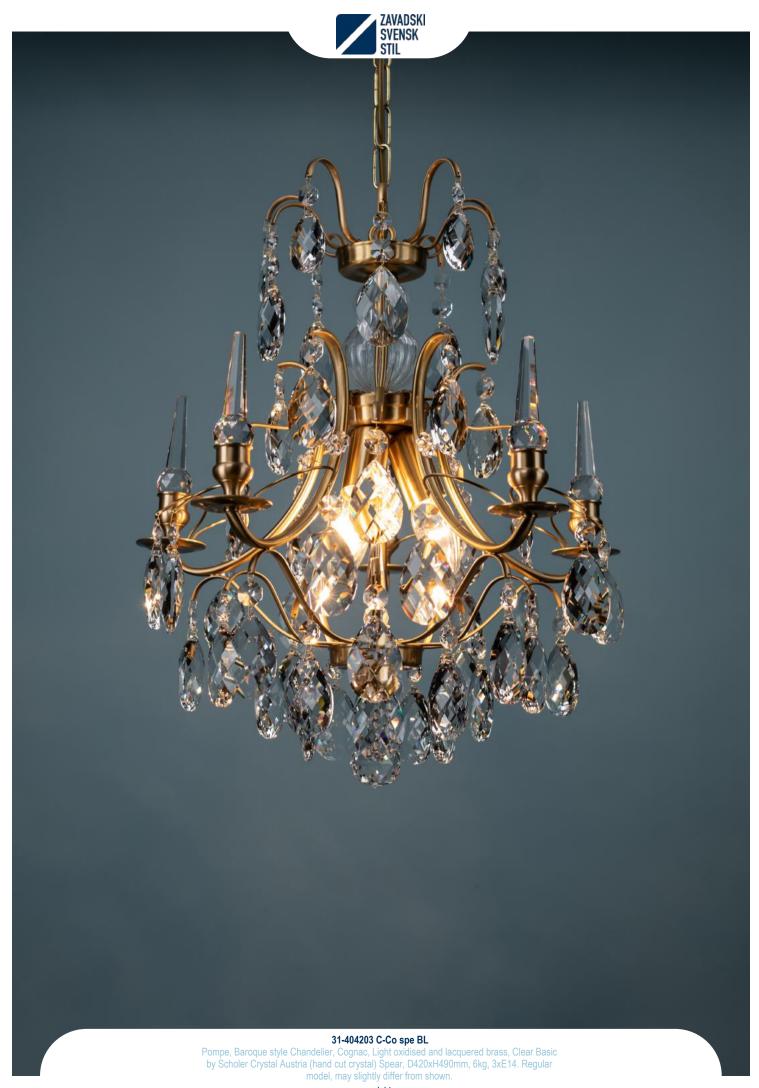

31-407001 C-Co pen BL
Pompe, Baroque style Chandelier, Cognac, Light oxidised and lacquered brass, Clear Basic by Scholer Crystal Austria (hand cut crystal), W700xH840mm, 21kg, 8xE14. Regular model, may slightly differ from shown.