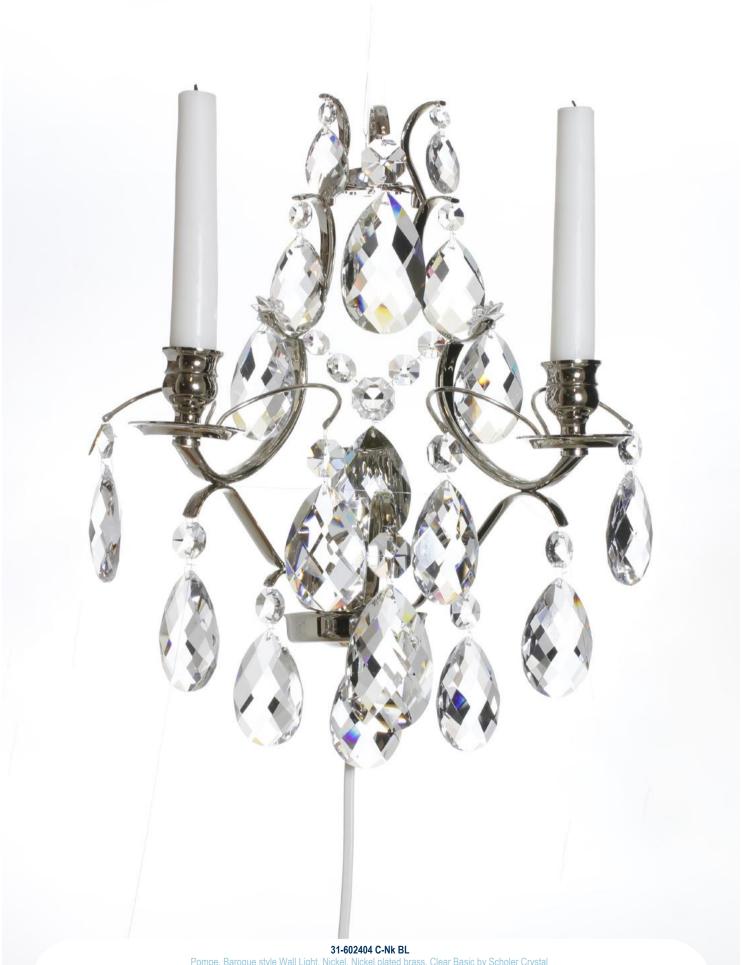

# 31-602404 C-Eb BL

31-602404 C-Nk BL

Pompe, Baroque style Wall Light, Nickel, Nickel plated brass, Clear Basic by Scholer Crystal
Austria (hand cut crystal), W320xH360mm, 2kg, 1xE14. Regular model, may slightly differ from shown.