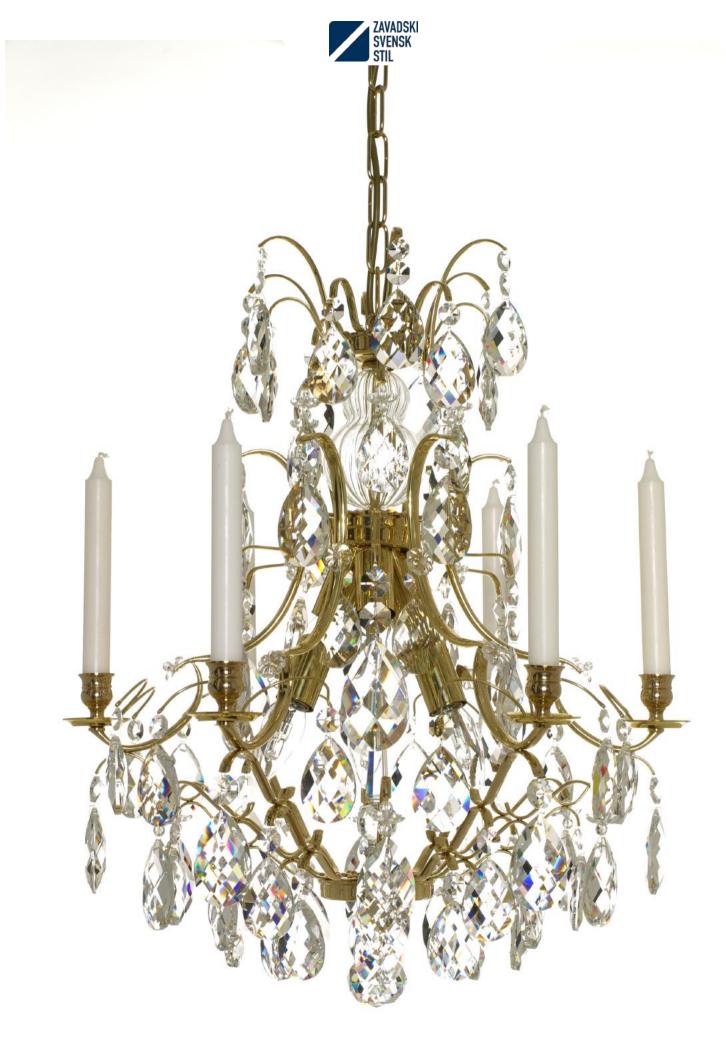

31-407001 C-Co pen BL
Pompe, Baroque style Chandelier, Cognac, Light oxidised and lacquered brass, Clear Basic by Scholer Crystal Austria (hand cut crystal), W700xH840mm, 21kg, 8xE14. Regular model, may slightly differ from shown.