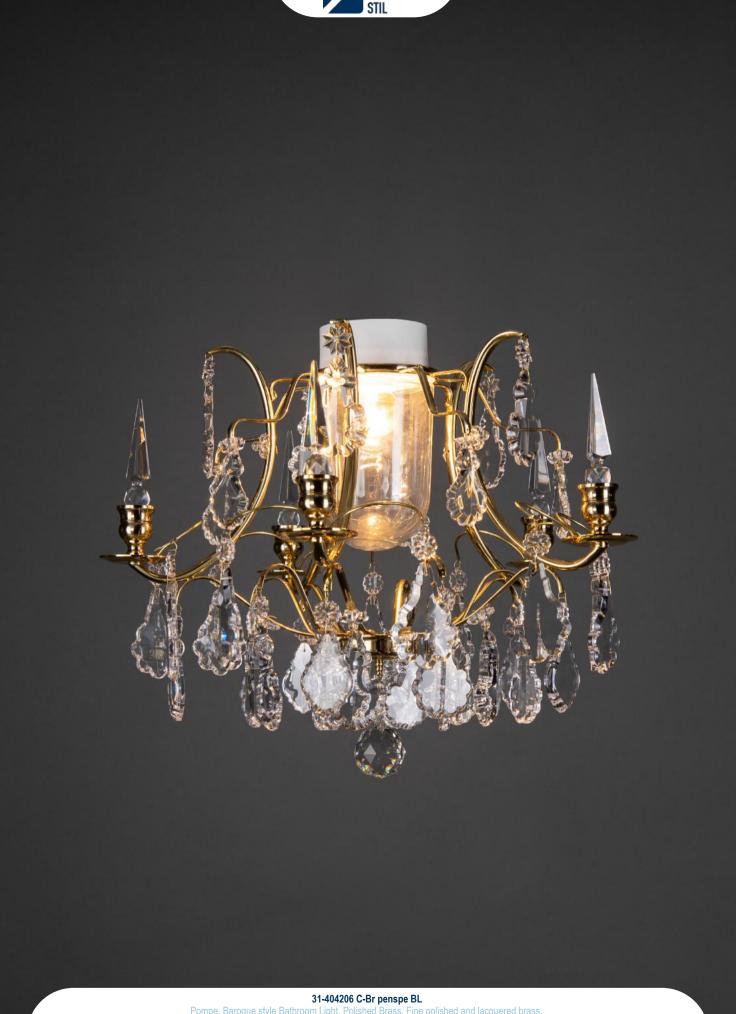

31-405804 C-Nk pen BL

Pompe, Baroque style Chandelier, Nickel, Nickel plated brass, Clear Basic by Scholer Crystal
Austria (hand cut crystal), W540xH610mm, 11kg, 6xE14. Regular model, may slightly differ
from shown.