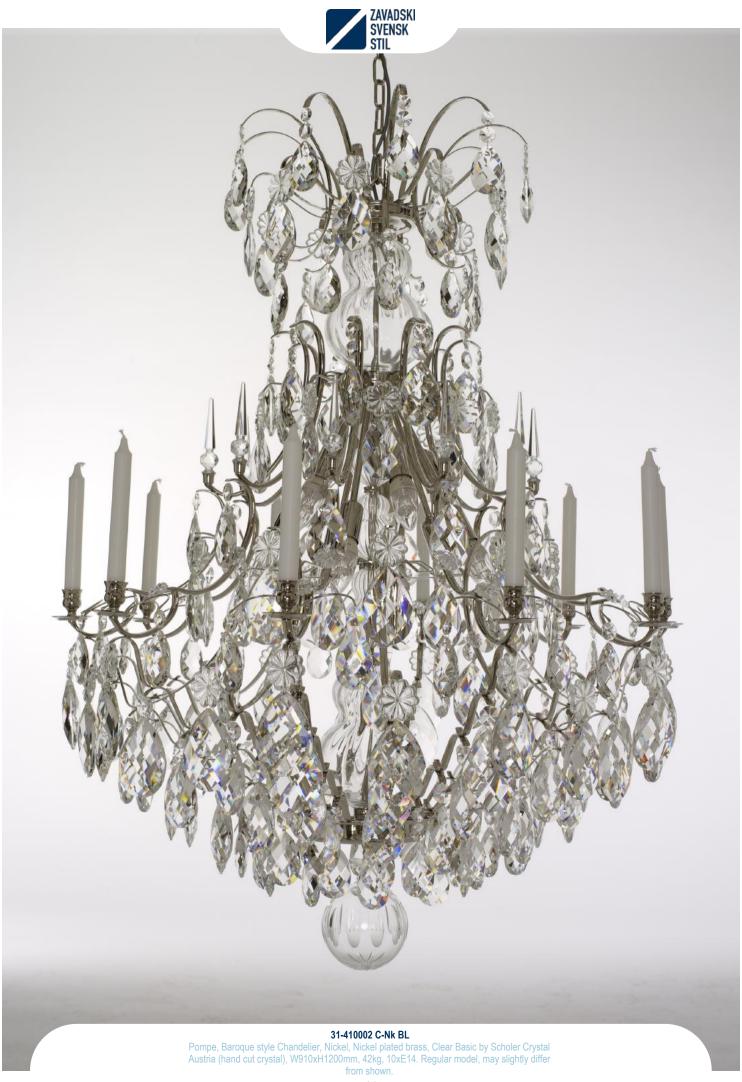

31-410002 C-Nk spe BL

Pompe, Baroque style Chandelier, Nickel, Nickel plated brass, Clear Basic by Scholer Crystal

Austria (hand cut crystal), W910xH1200mm, 42kg, 10xE14. Regular model, may slightly differ from shown.