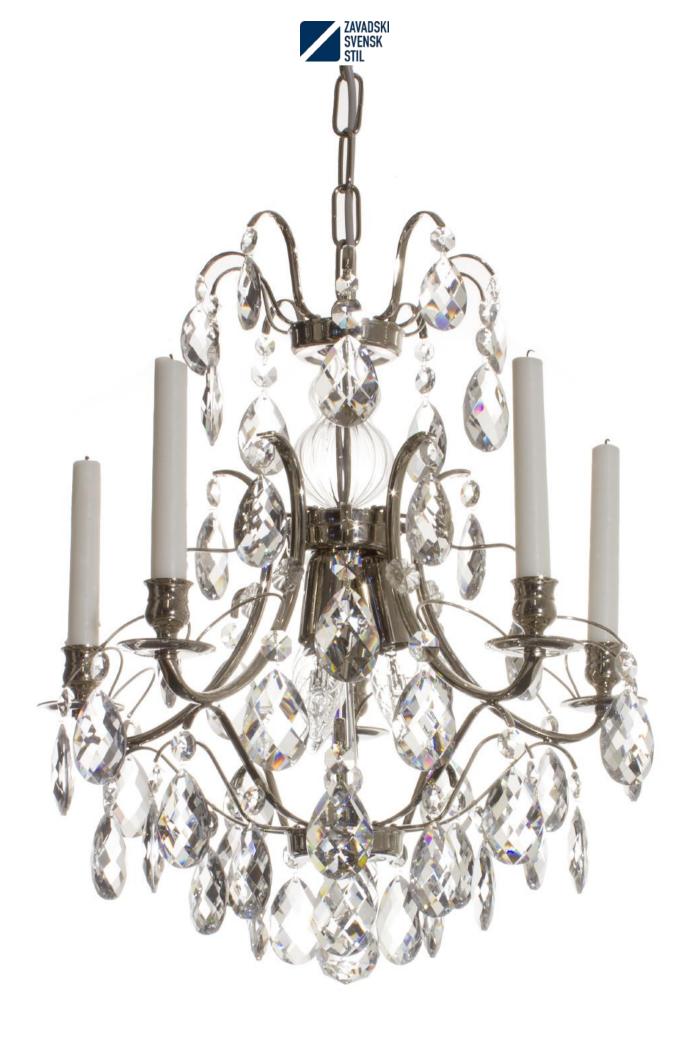

31-405804 C-Nk pen BL

Pompe, Baroque style Chandelier, Nickel, Nickel plated brass, Clear Basic by Scholer Crystal
Austria (hand cut crystal), W540xH610mm, 11kg, 6xE14. Regular model, may slightly differ
from shown.