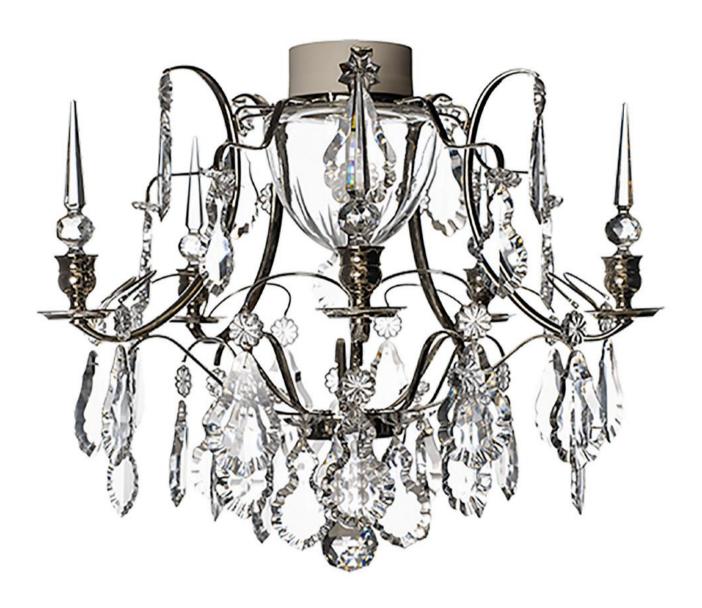

31-405804 C-Nk pen BL

Pompe, Baroque style Chandelier, Nickel, Nickel plated brass, Clear Basic by Scholer Crystal
Austria (hand cut crystal), W540xH610mm, 11kg, 6xE14. Regular model, may slightly differ
from shown.