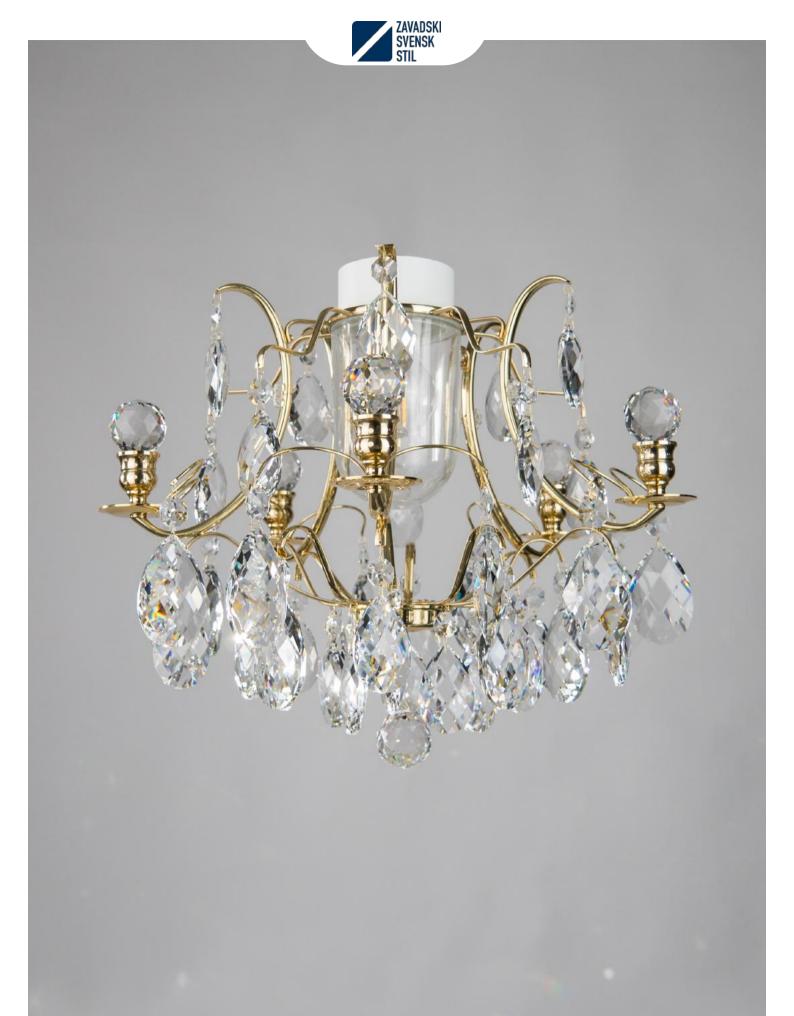

31-602404 C-Br BL

Pompe, Baroque style Wall Light, Polished Brass, Fine polished and lacquered brass, Clear Basic by Scholer Crystal Austria (hand cut crystal), W320xH360mm, 2kg, 1xE14. Regular model, may slightly differ from shown.