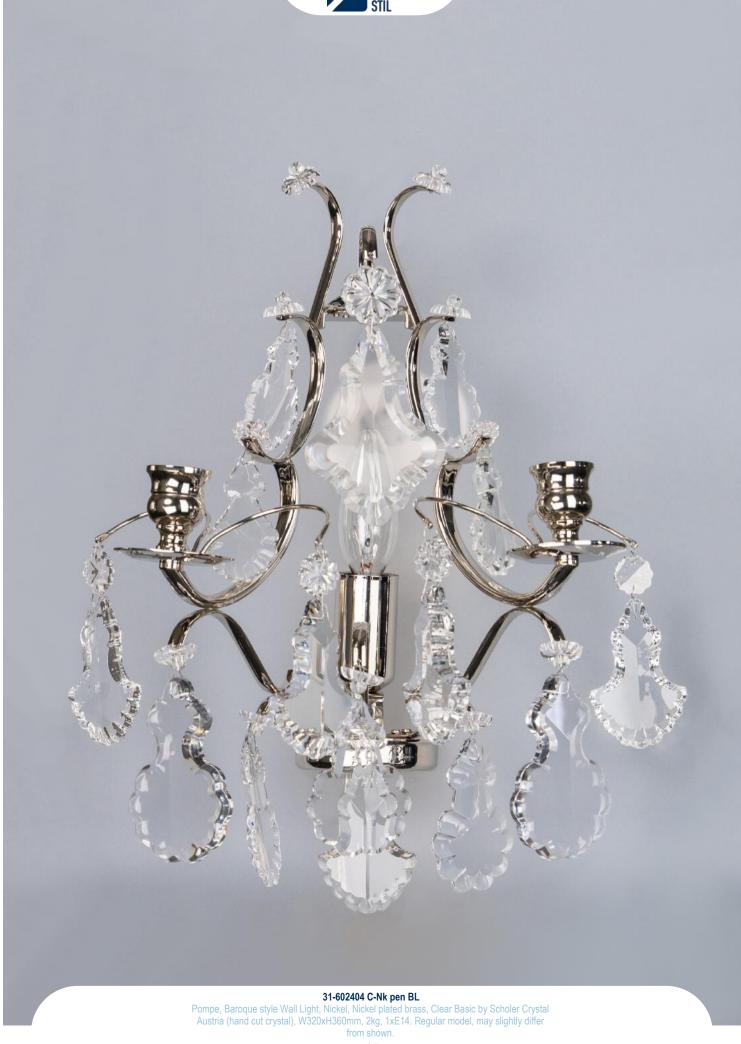

31-602404 C-Nk pen spe BL

Pompe, Baroque style Wall Light, Nickel, Nickel plated brass, Clear Basic by Scholer Crystal
Austria (hand cut crystal), D320xH360mm, 2kg, 1xE14. Regular model, may slightly differ
from shown.