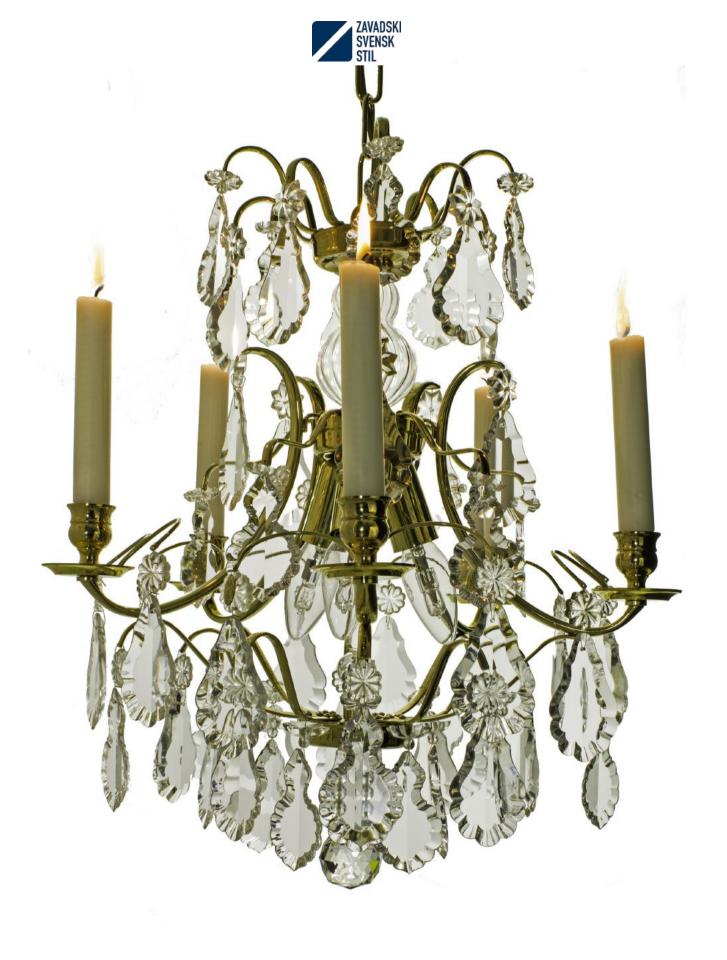

31-405804 C-Nk pen BL

Pompe, Baroque style Chandelier, Nickel, Nickel plated brass, Clear Basic by Scholer Crystal
Austria (hand cut crystal), W540xH610mm, 11kg, 6xE14. Regular model, may slightly differ
from shown.