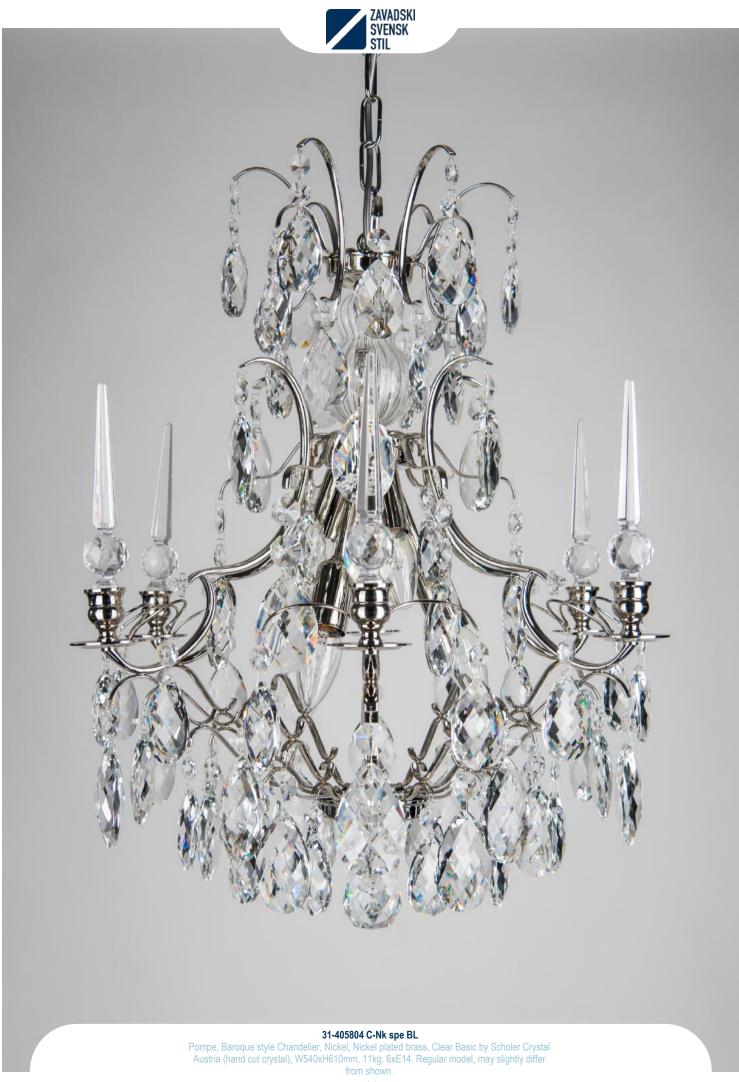

31-405804 C-Nk pen BL

Pompe, Baroque style Chandelier, Nickel, Nickel plated brass, Clear Basic by Scholer Crystal
Austria (hand cut crystal), W540xH610mm, 11kg, 6xE14. Regular model, may slightly differ
from shown.