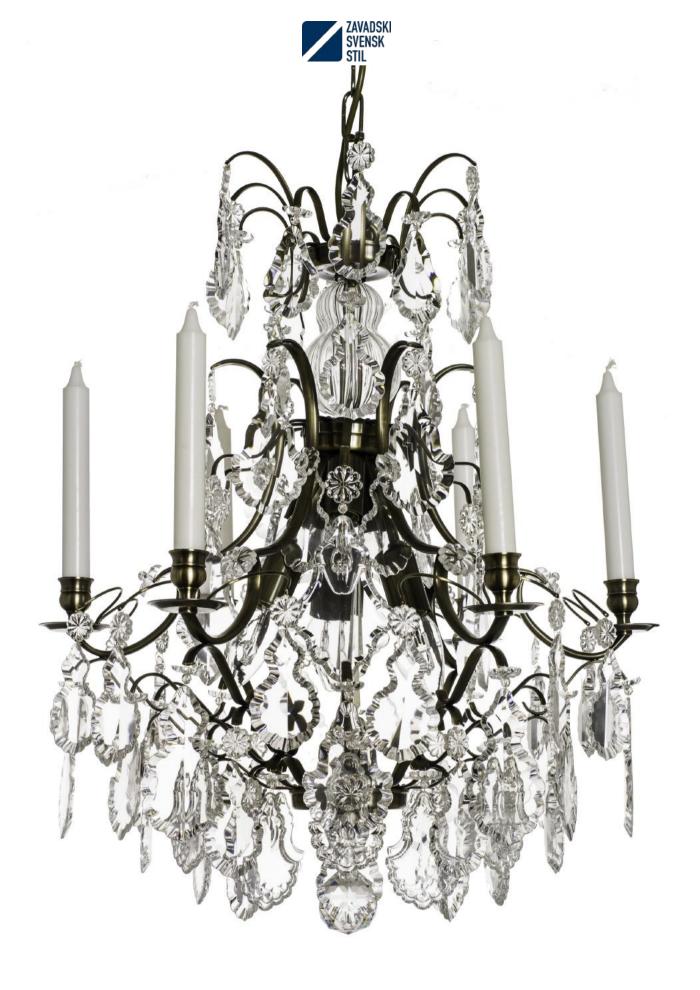

31-405804 C-Nk pen BL

Pompe, Baroque style Chandelier, Nickel, Nickel plated brass, Clear Basic by Scholer Crystal
Austria (hand cut crystal), W540xH610mm, 11kg, 6xE14. Regular model, may slightly differ
from shown.