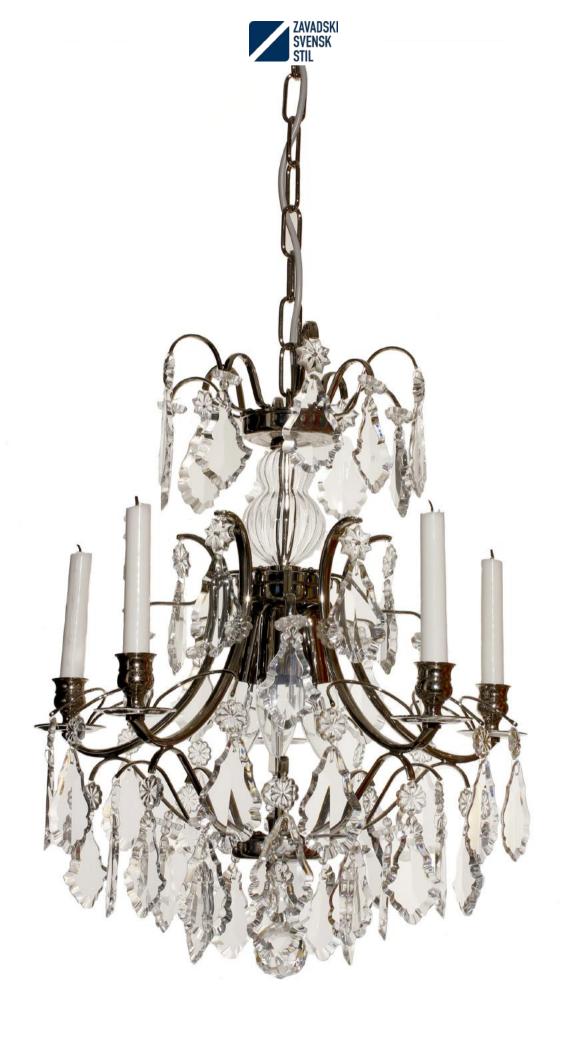

31-410002 C-Nk spe BL

Pompe, Baroque style Chandelier, Nickel, Nickel plated brass, Clear Basic by Scholer Crystal

Austria (hand cut crystal), W910xH1200mm, 42kg, 10xE14. Regular model, may slightly differ from shown.