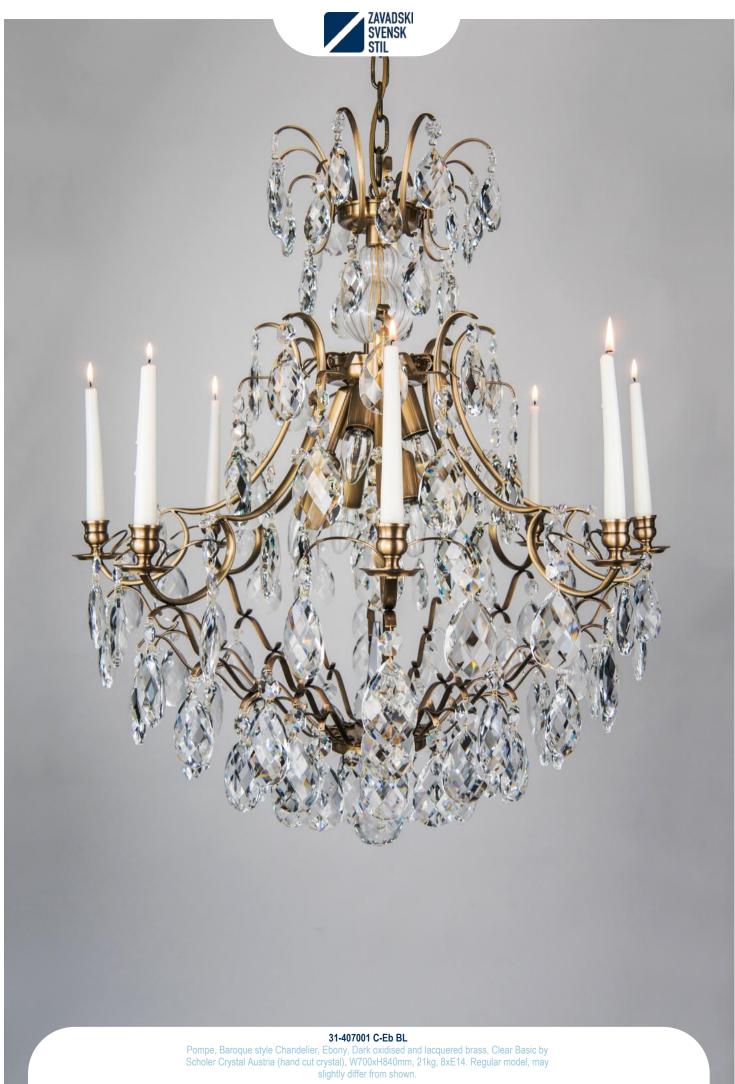

31-410002 C-Eb BL

Pompe, Baroque style Chandelier, Ebony, Dark oxidised and lacquered brass, Clear Basic by Scholer Crystal Austria (hand cut crystal), W910xH1200mm, 42kg, 10xE14. Regular model, may slightly differ from shown.