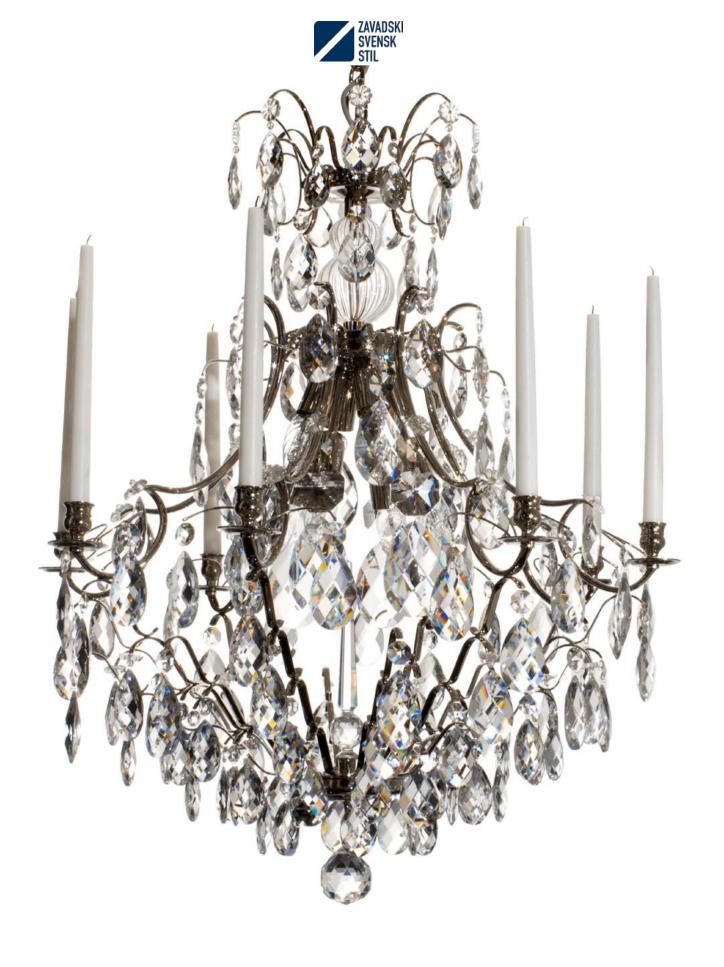

31-410002 C-Nk spe BL

Pompe, Baroque style Chandelier, Nickel, Nickel plated brass, Clear Basic by Scholer Crystal

Austria (hand cut crystal), W910xH1200mm, 42kg, 10xE14. Regular model, may slightly differ from shown.