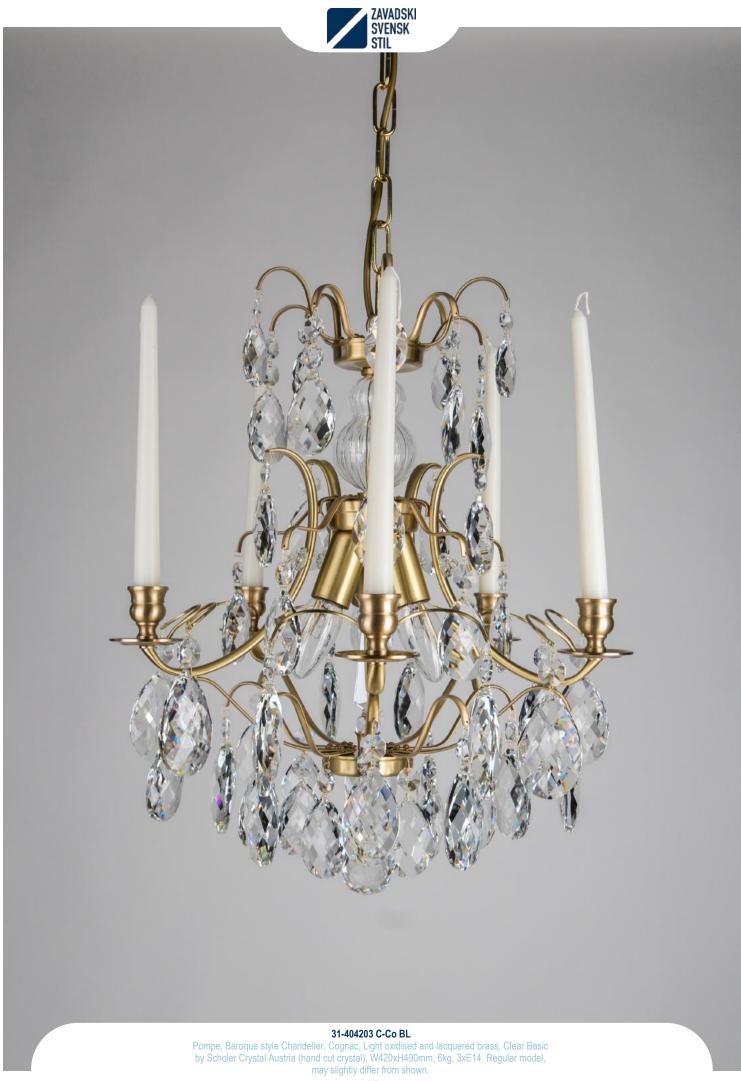

31-407001 C-Co pen BL
Pompe, Baroque style Chandelier, Cognac, Light oxidised and lacquered brass, Clear Basic by Scholer Crystal Austria (hand cut crystal), W700xH840mm, 21kg, 8xE14. Regular model, may slightly differ from shown.