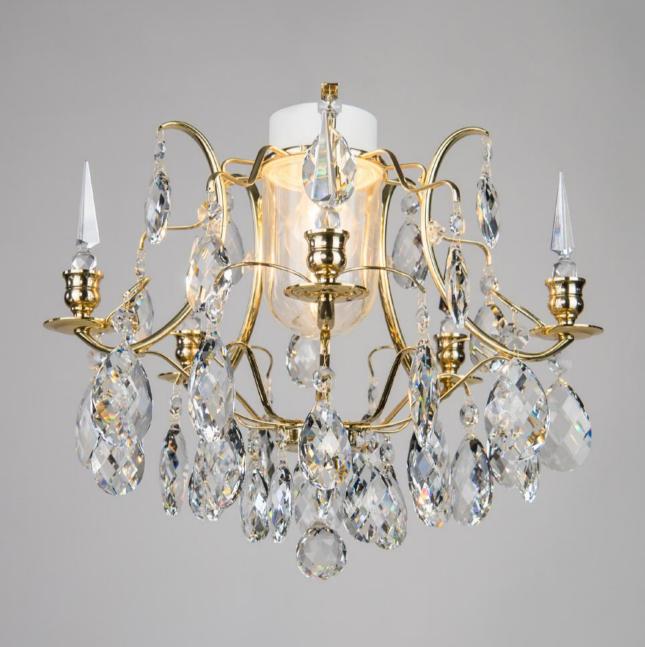

31-405804 C-Nk pen BL

Pompe, Baroque style Chandelier, Nickel, Nickel plated brass, Clear Basic by Scholer Crystal
Austria (hand cut crystal), W540xH610mm, 11kg, 6xE14. Regular model, may slightly differ
from shown.