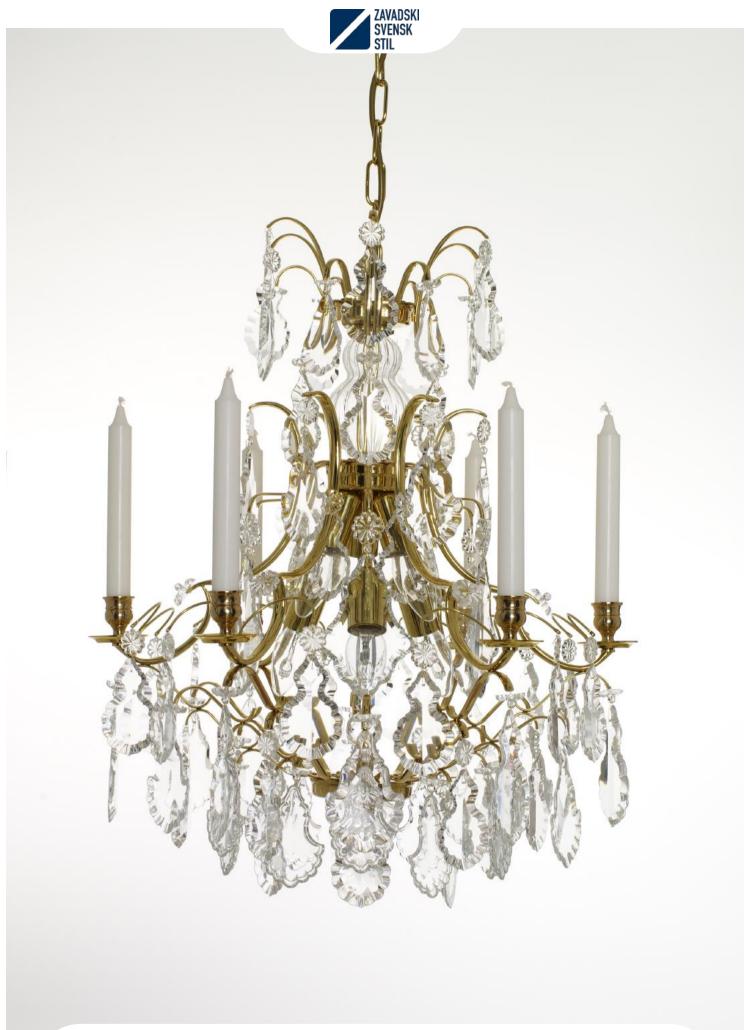

## 31-410002 C-Co BL

Pompe, Baroque style Chandelier, Cognac, Light oxidised and lacquered brass, Clear Asfour Crystal Egypt (machine cut crystal), W910xH1200mm, 42kg, 10xE14. Regular model, may slightly differ from shown.