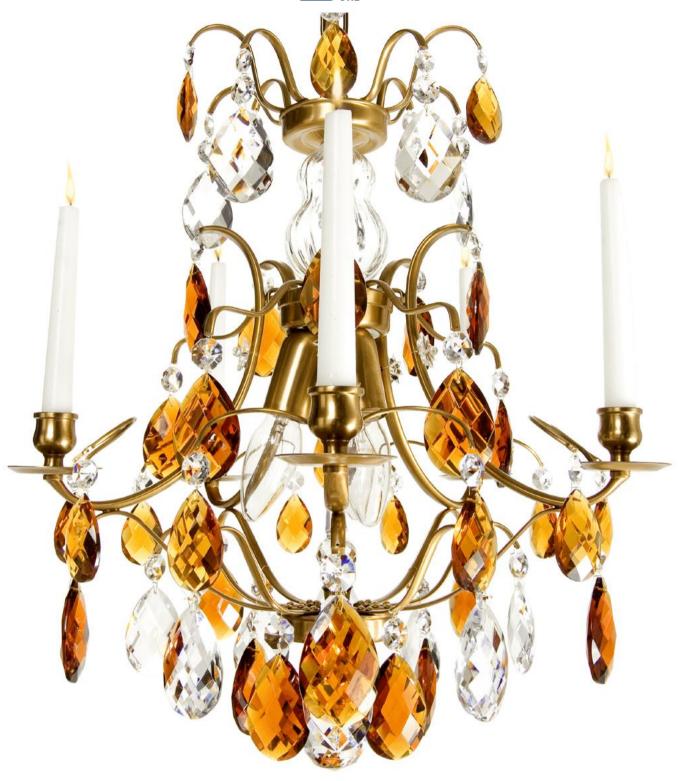

31-407001 C-Co pen BL
Pompe, Baroque style Chandelier, Cognac, Light oxidised and lacquered brass, Clear Basic by Scholer Crystal Austria (hand cut crystal), W700xH840mm, 21kg, 8xE14. Regular model, may slightly differ from shown.