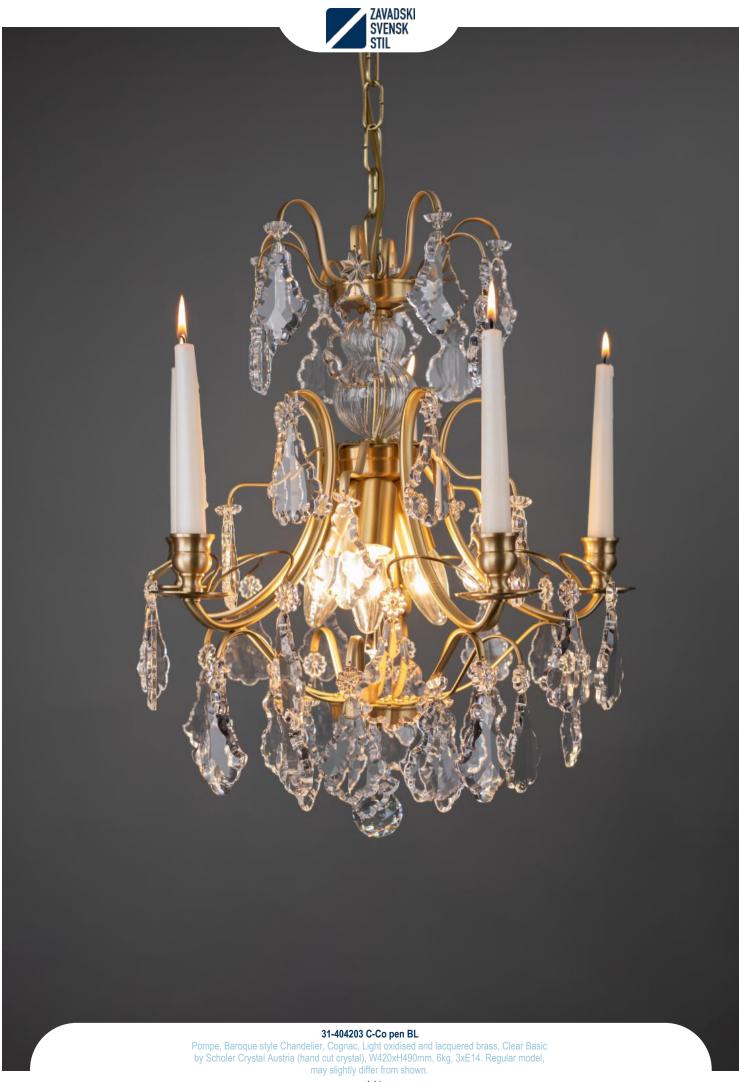

31-407001 C-Co pen BL
Pompe, Baroque style Chandelier, Cognac, Light oxidised and lacquered brass, Clear Basic by Scholer Crystal Austria (hand cut crystal), W700xH840mm, 21kg, 8xE14. Regular model, may slightly differ from shown.