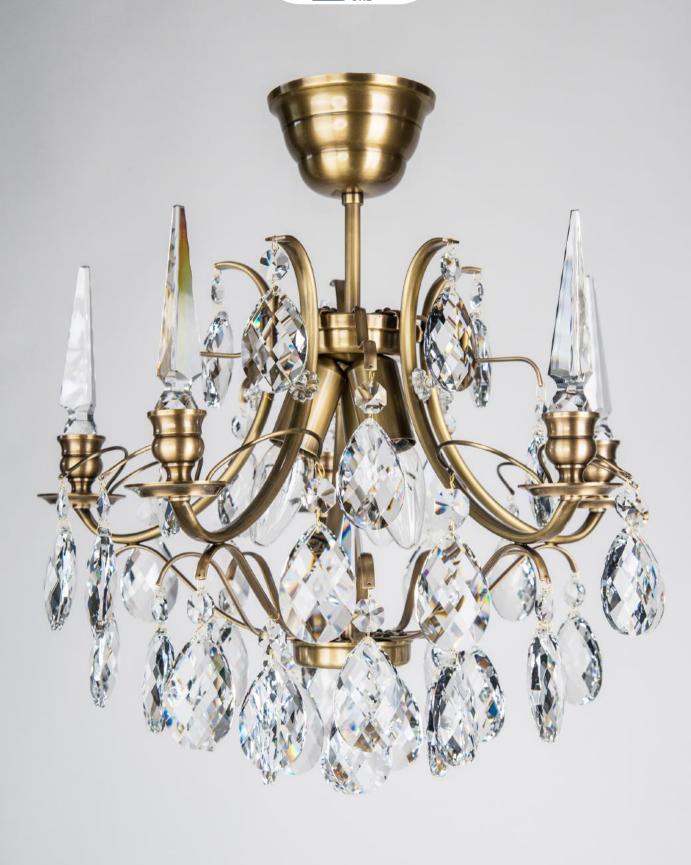

31-404203 C-Nk BL

Pompe, Baroque style Chandelier, Nickel, Nickel plated brass, Clear Basic by Scholer Crystal
Austria (hand cut crystal), W420xH490mm, 6kg, 3xE14. Regular model, may slightly differ
from shown.