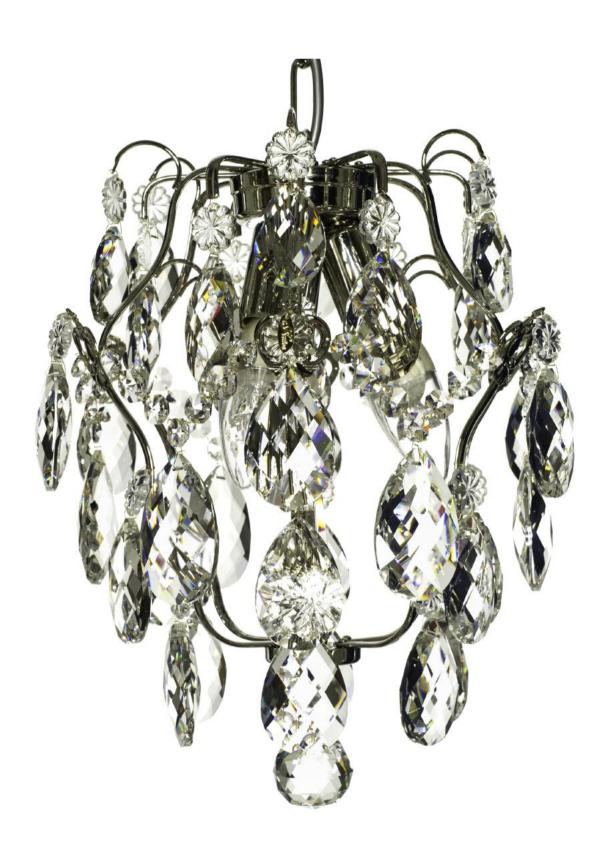

31-404203 C-Nk BL

Pompe, Baroque style Chandelier, Nickel, Nickel plated brass, Clear Basic by Scholer Crystal
Austria (hand cut crystal), W420xH490mm, 6kg, 3xE14. Regular model, may slightly differ
from shown.