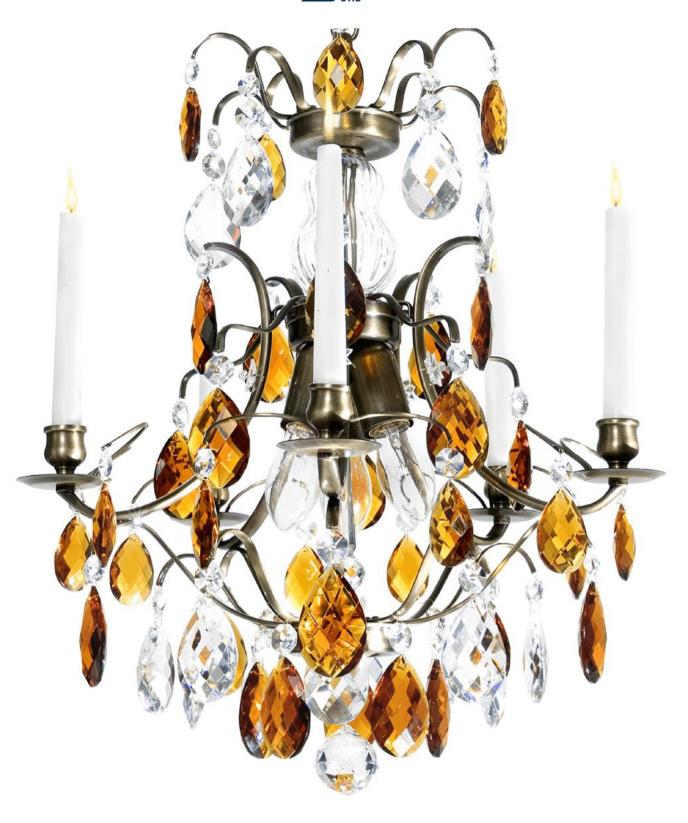

## 31-410002 C-Co BL

Pompe, Baroque style Chandelier, Cognac, Light oxidised and lacquered brass, Clear Asfour Crystal Egypt (machine cut crystal), W910xH1200mm, 42kg, 10xE14. Regular model, may slightly differ from shown.