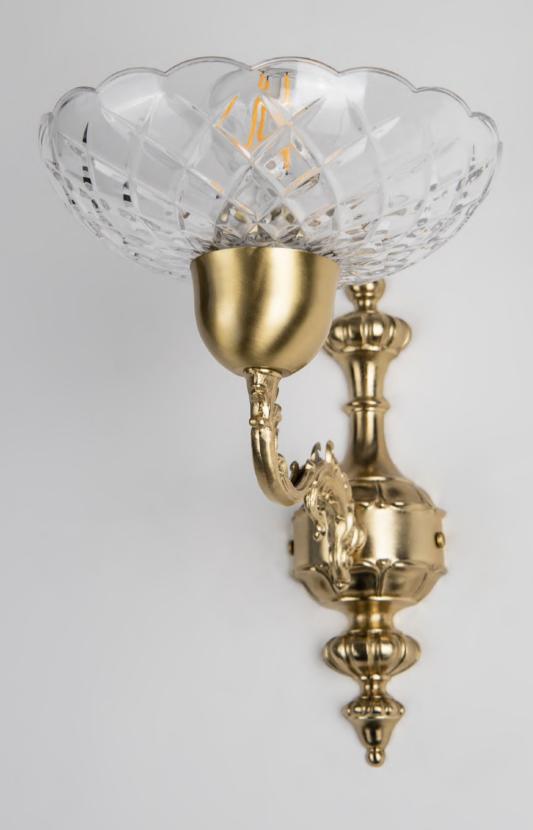

32-24 C-Bs-AL
Lumezzane, Empire style Wall Light, Satin Brass, Gently brushed and lacquered brass, Clear
Asfour Crystal Egypt (machine cut crystal), D200xH340mm, 1xE27. Bespoke model made to
order, can be reproduced.