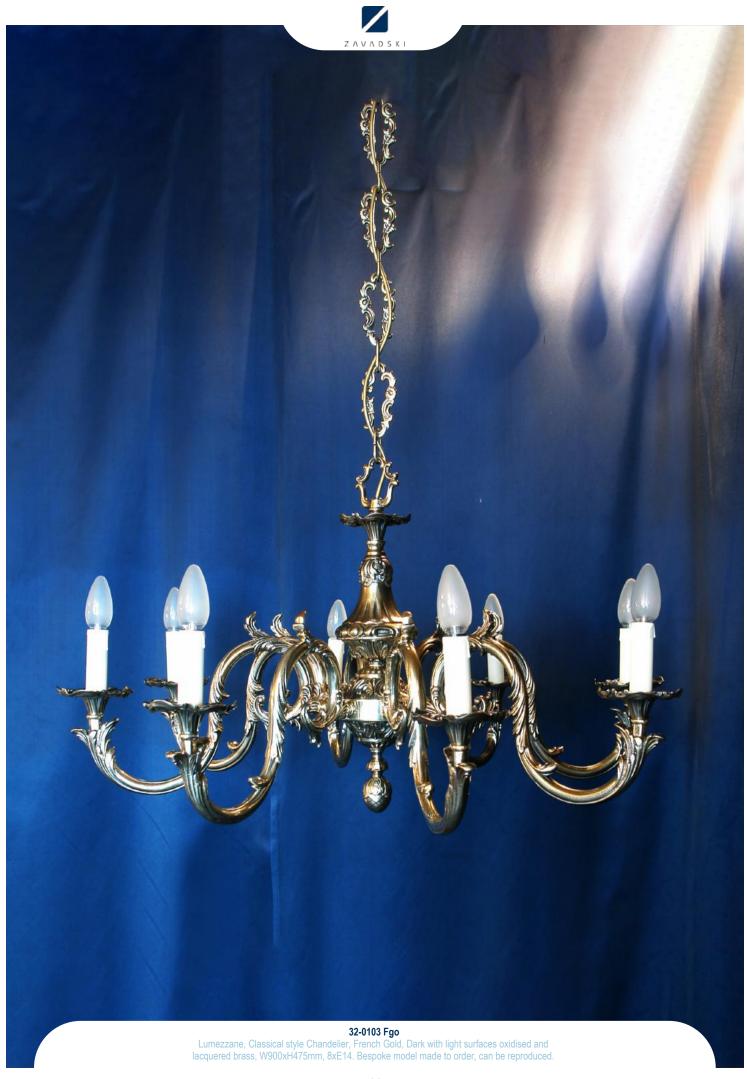

32-16 C-Br-AL
Lumezzane, Empire style Chandelier, Polished Brass, Fine polished and lacquered brass,
Clear Asfour Crystal Egypt (machine cut crystal), W950xH1250mm, 6xE27. Bespoke model
made to order, can be reproduced.











32-17-2 MU-Br AG
Lumezzane, Classical style Wall Light, Polished Brass, Fine polished and lacquered brass,
Multicolor Hand crafted glass, W150xH550mm, 1xE14. Bespoke model made to order, can be reproduced.













32-24 C-Bs-AL
Lumezzane, Empire style Wall Light, Satin Brass, Gently brushed and lacquered brass, Clear
Asfour Crystal Egypt (machine cut crystal), D200xH340mm, 1xE27. Bespoke model made to
order, can be reproduced.