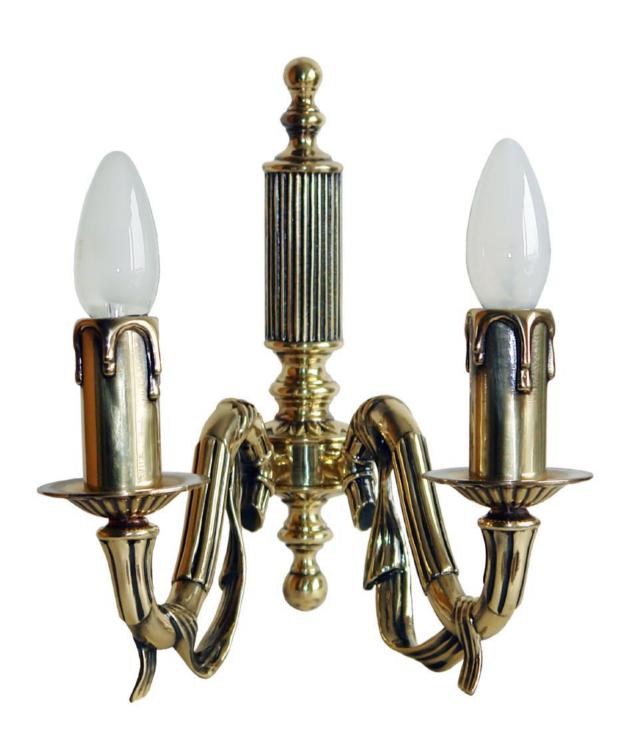

32-17-2 MU-Br AG
Lumezzane, Classical style Wall Light, Polished Brass, Fine polished and lacquered brass,
Multicolor Hand crafted glass, W150xH550mm, 1xE14. Bespoke model made to order, can be reproduced.