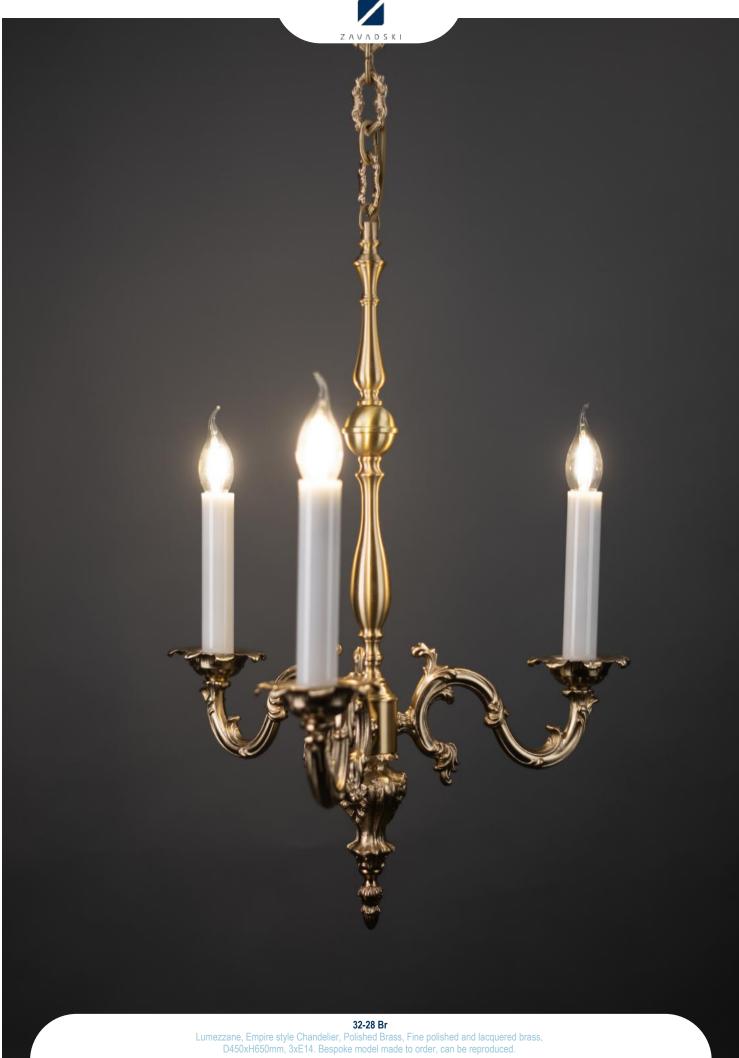

32-16 C-Br-AL
Lumezzane, Empire style Chandelier, Polished Brass, Fine polished and lacquered brass,
Clear Asfour Crystal Egypt (machine cut crystal), W950xH1250mm, 6xE27. Bespoke model
made to order, can be reproduced.











32-17-2 MU-Br AG
Lumezzane, Classical style Wall Light, Polished Brass, Fine polished and lacquered brass,
Multicolor Hand crafted glass, W150xH550mm, 1xE14. Bespoke model made to order, can be reproduced.













32-24 C-Bs-AL
Lumezzane, Empire style Wall Light, Satin Brass, Gently brushed and lacquered brass, Clear
Asfour Crystal Egypt (machine cut crystal), D200xH340mm, 1xE27. Bespoke model made to
order, can be reproduced.