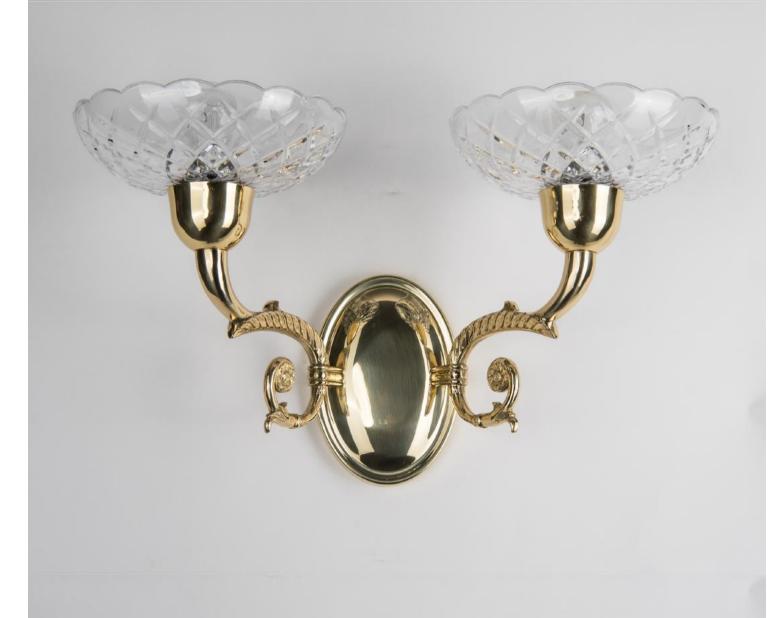

32-24 C-Bs-AL
Lumezzane, Empire style Wall Light, Satin Brass, Gently brushed and lacquered brass, Clear
Asfour Crystal Egypt (machine cut crystal), D200xH340mm, 1xE27. Bespoke model made to
order, can be reproduced.