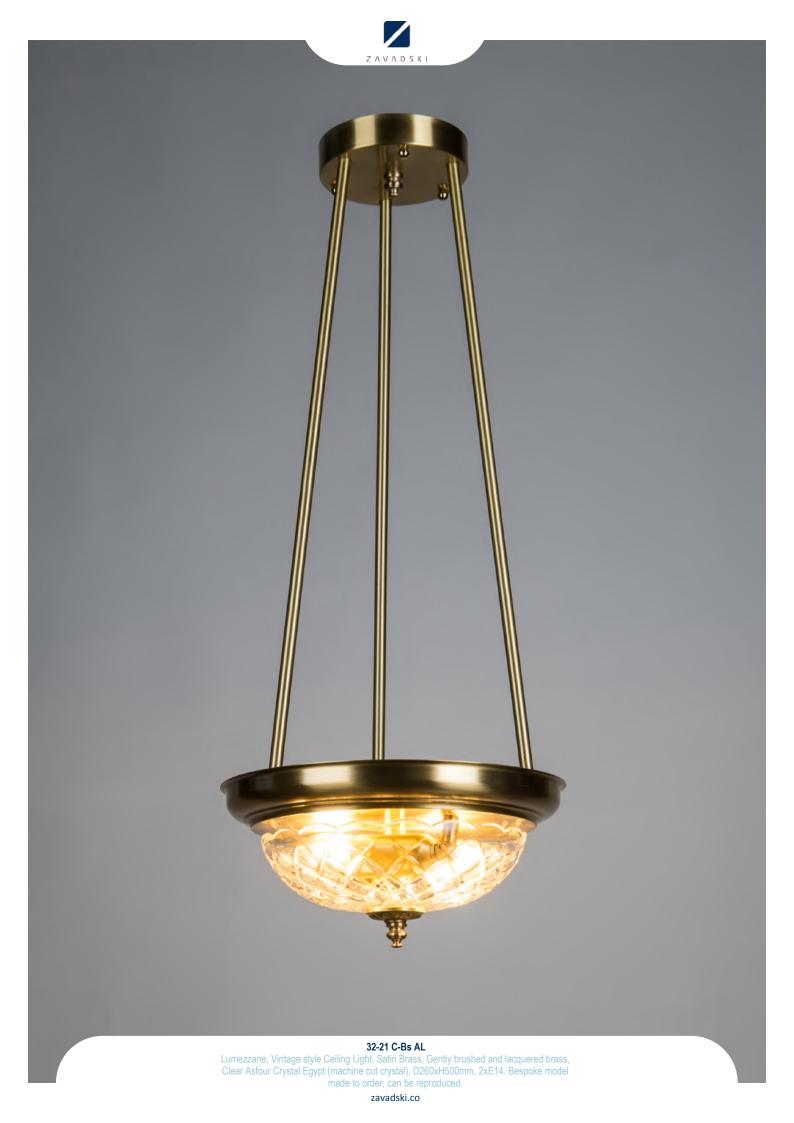

32-16 C-Br-AL
Lumezzane, Empire style Chandelier, Polished Brass, Fine polished and lacquered brass,
Clear Asfour Crystal Egypt (machine cut crystal), W950xH1250mm, 6xE27. Bespoke model
made to order, can be reproduced.