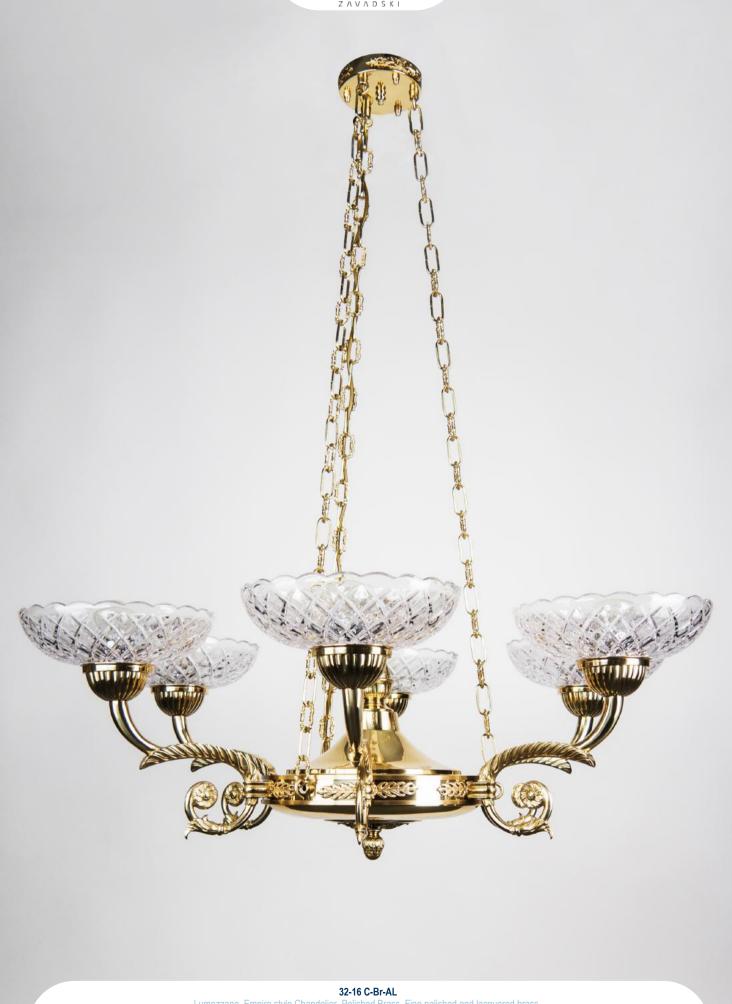

32-16 C-Br-AL
Lumezzane, Empire style Chandelier, Polished Brass, Fine polished and lacquered brass,
Clear Asfour Crystal Egypt (machine cut crystal), W950xH1250mm, 6xE27. Bespoke model
made to order, can be reproduced.