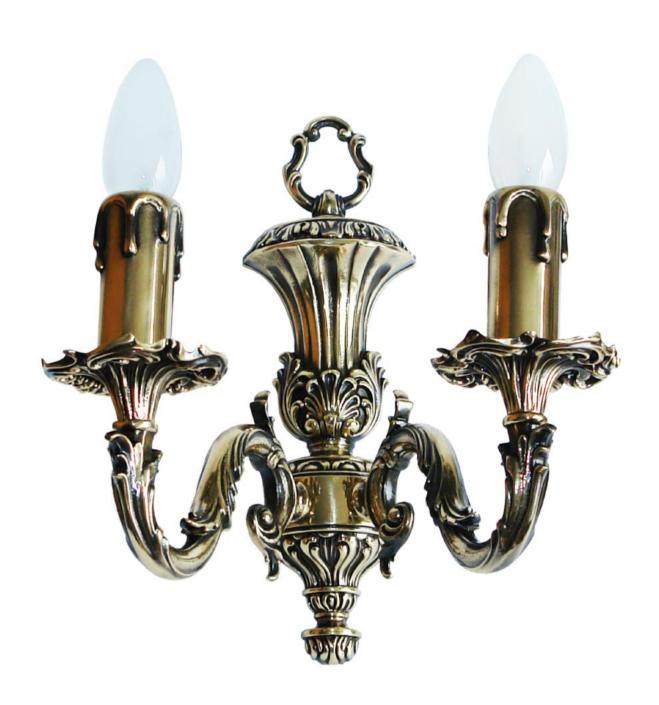

32-16 C-Br-AL
Lumezzane, Empire style Chandelier, Polished Brass, Fine polished and lacquered brass,
Clear Asfour Crystal Egypt (machine cut crystal), W950xH1250mm, 6xE27. Bespoke model
made to order, can be reproduced.











32-17-2 MU-Br AG
Lumezzane, Classical style Wall Light, Polished Brass, Fine polished and lacquered brass,
Multicolor Hand crafted glass, W150xH550mm, 1xE14. Bespoke model made to order, can be reproduced.













32-24 C-Bs-AL
Lumezzane, Empire style Wall Light, Satin Brass, Gently brushed and lacquered brass, Clear
Asfour Crystal Egypt (machine cut crystal), D200xH340mm, 1xE27. Bespoke model made to
order, can be reproduced.