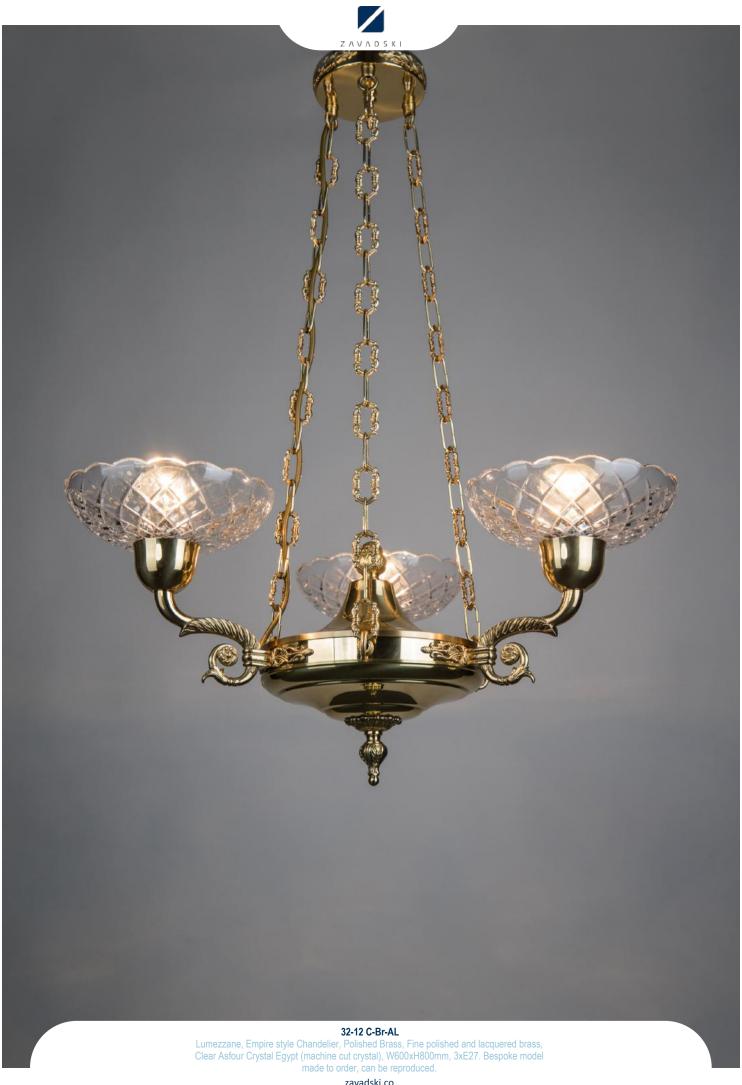

32-16 C-Br-AL
Lumezzane, Empire style Chandelier, Polished Brass, Fine polished and lacquered brass,
Clear Asfour Crystal Egypt (machine cut crystal), W950xH1250mm, 6xE27. Bespoke model
made to order, can be reproduced.