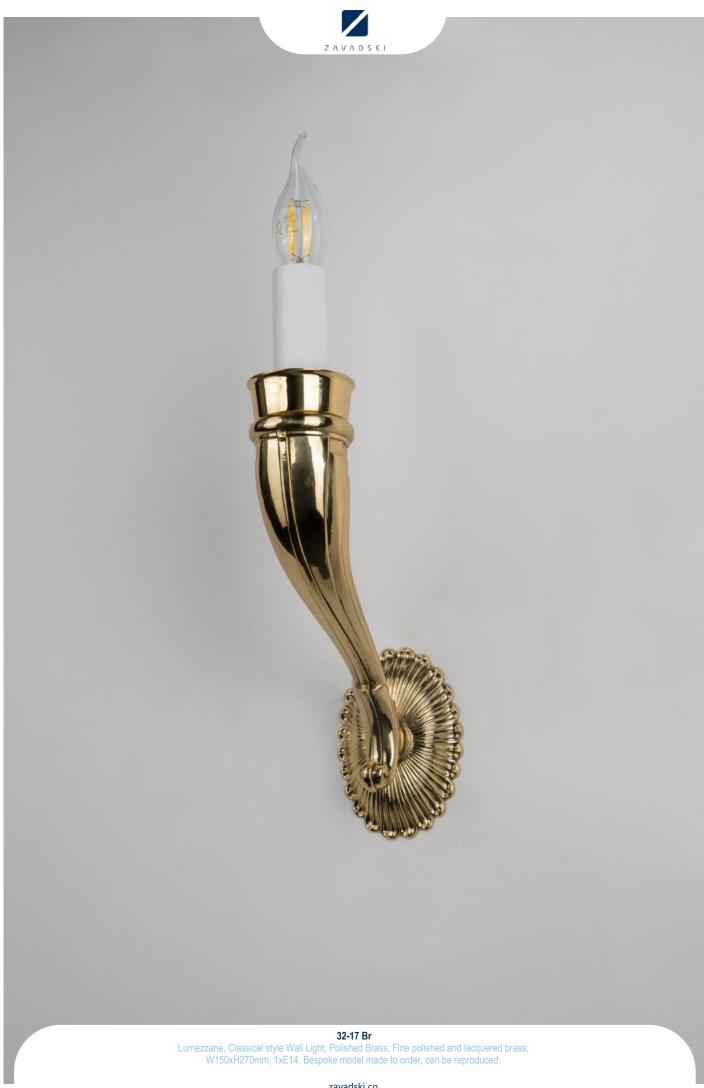

32-17-2 MU-Br AG
Lumezzane, Classical style Wall Light, Polished Brass, Fine polished and lacquered brass,
Multicolor Hand crafted glass, W150xH550mm, 1xE14. Bespoke model made to order, can be reproduced.