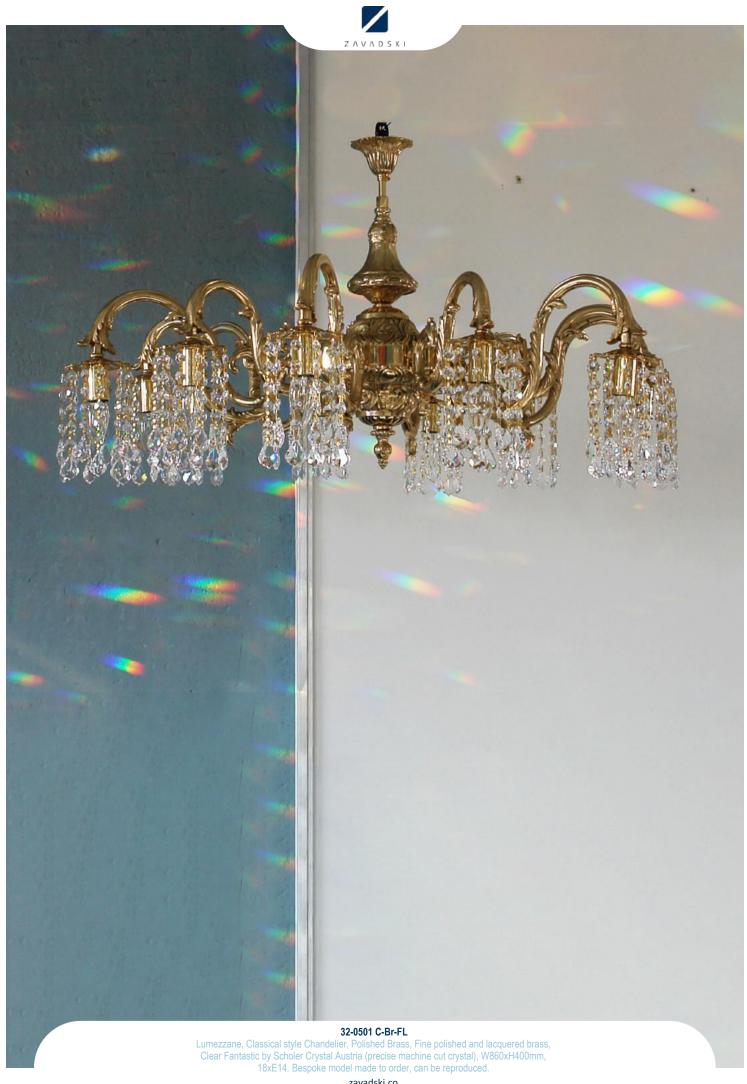

32-17-2 MU-Br AG
Lumezzane, Classical style Wall Light, Polished Brass, Fine polished and lacquered brass,
Multicolor Hand crafted glass, W150xH550mm, 1xE14. Bespoke model made to order, can be reproduced.