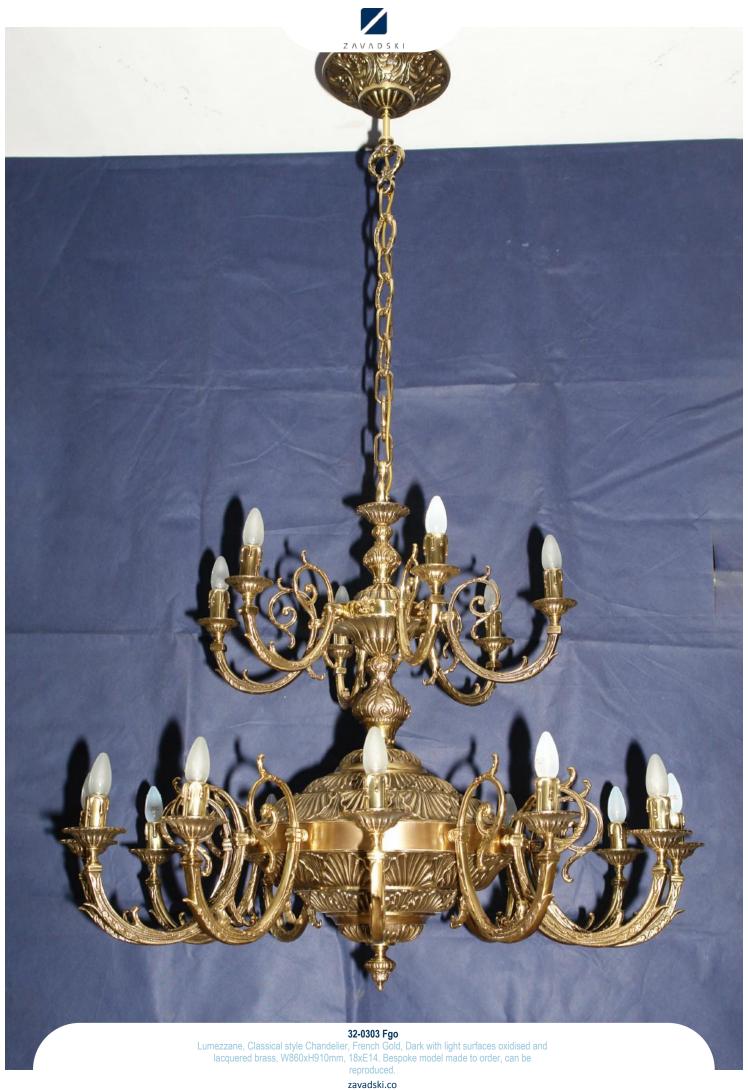

32-16 C-Br-AL
Lumezzane, Empire style Chandelier, Polished Brass, Fine polished and lacquered brass,
Clear Asfour Crystal Egypt (machine cut crystal), W950xH1250mm, 6xE27. Bespoke model
made to order, can be reproduced.