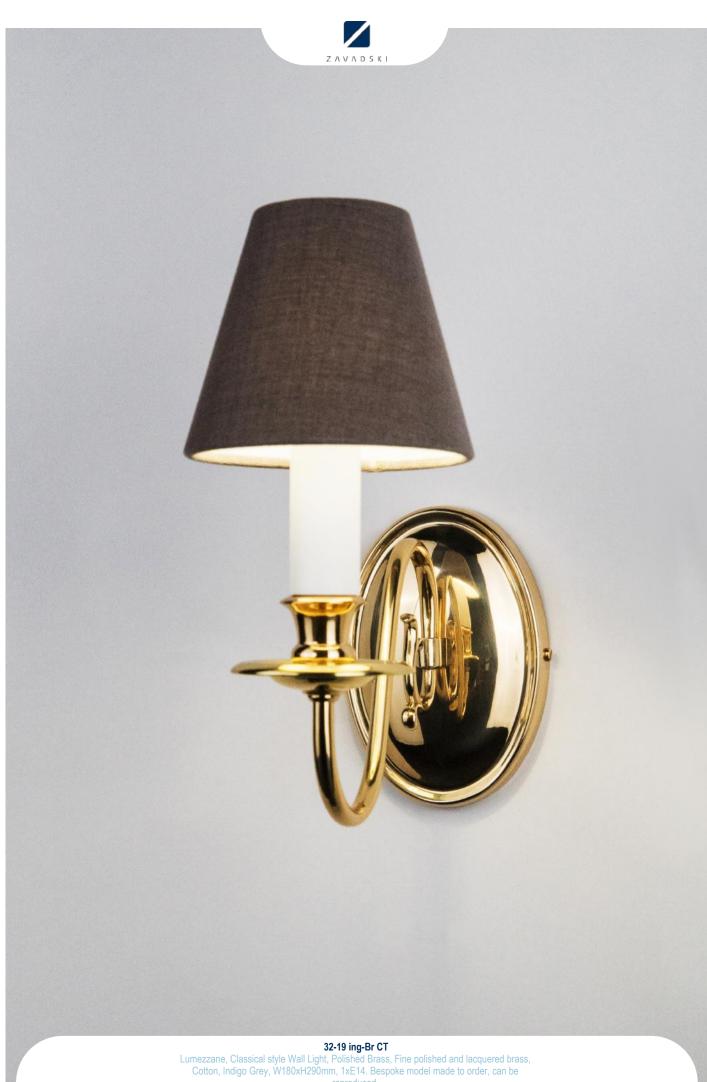

32-17-2 MU-Br AG
Lumezzane, Classical style Wall Light, Polished Brass, Fine polished and lacquered brass,
Multicolor Hand crafted glass, W150xH550mm, 1xE14. Bespoke model made to order, can be reproduced.