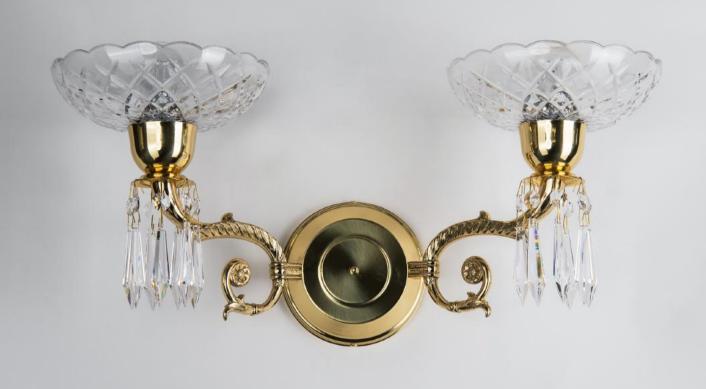

32-24 C-Bs-AL
Lumezzane, Empire style Wall Light, Satin Brass, Gently brushed and lacquered brass, Clear
Asfour Crystal Egypt (machine cut crystal), D200xH340mm, 1xE27. Bespoke model made to
order, can be reproduced.