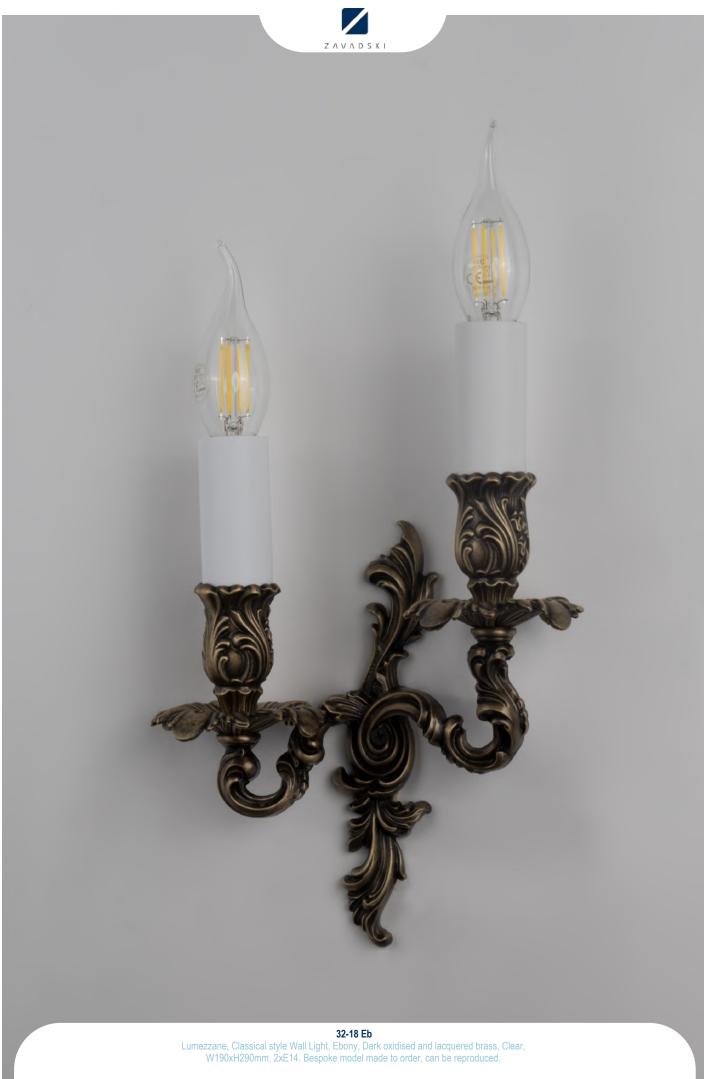

32-16 C-Br-AL
Lumezzane, Empire style Chandelier, Polished Brass, Fine polished and lacquered brass,
Clear Asfour Crystal Egypt (machine cut crystal), W950xH1250mm, 6xE27. Bespoke model
made to order, can be reproduced.











32-17-2 MU-Br AG
Lumezzane, Classical style Wall Light, Polished Brass, Fine polished and lacquered brass,
Multicolor Hand crafted glass, W150xH550mm, 1xE14. Bespoke model made to order, can be reproduced.













32-24 C-Bs-AL
Lumezzane, Empire style Wall Light, Satin Brass, Gently brushed and lacquered brass, Clear
Asfour Crystal Egypt (machine cut crystal), D200xH340mm, 1xE27. Bespoke model made to
order, can be reproduced.