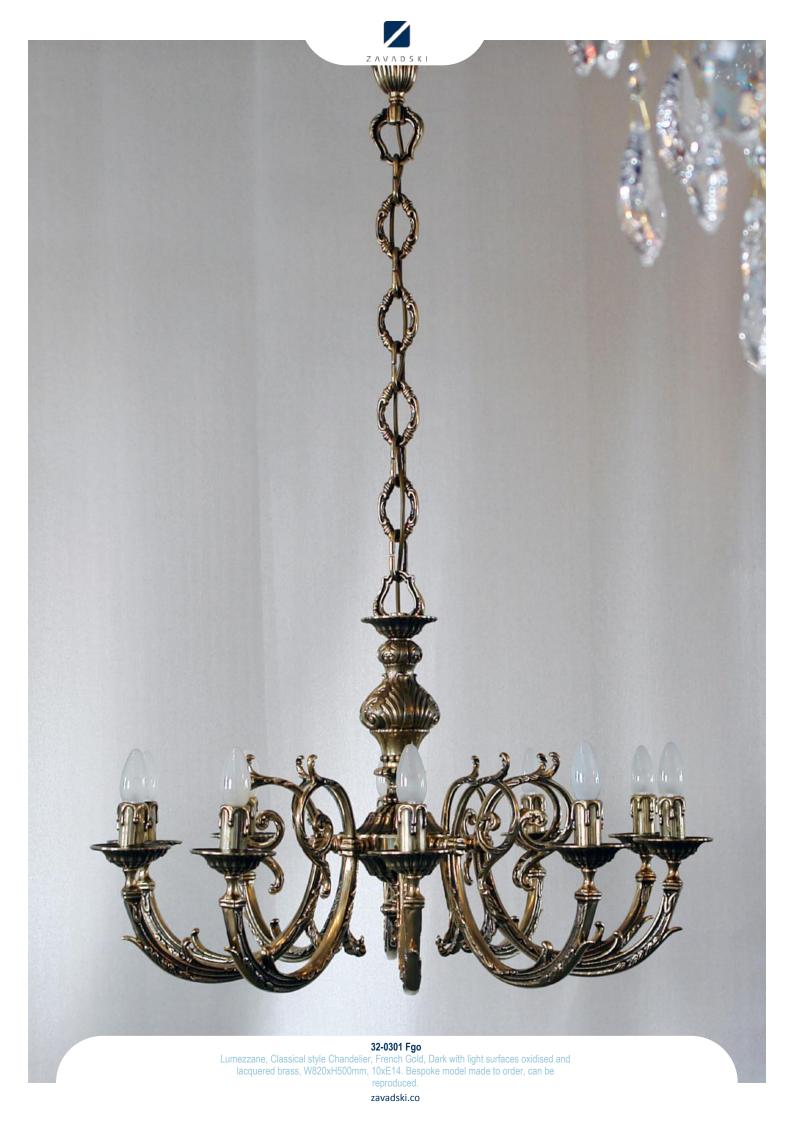

32-16 C-Br-AL
Lumezzane, Empire style Chandelier, Polished Brass, Fine polished and lacquered brass,
Clear Asfour Crystal Egypt (machine cut crystal), W950xH1250mm, 6xE27. Bespoke model
made to order, can be reproduced.