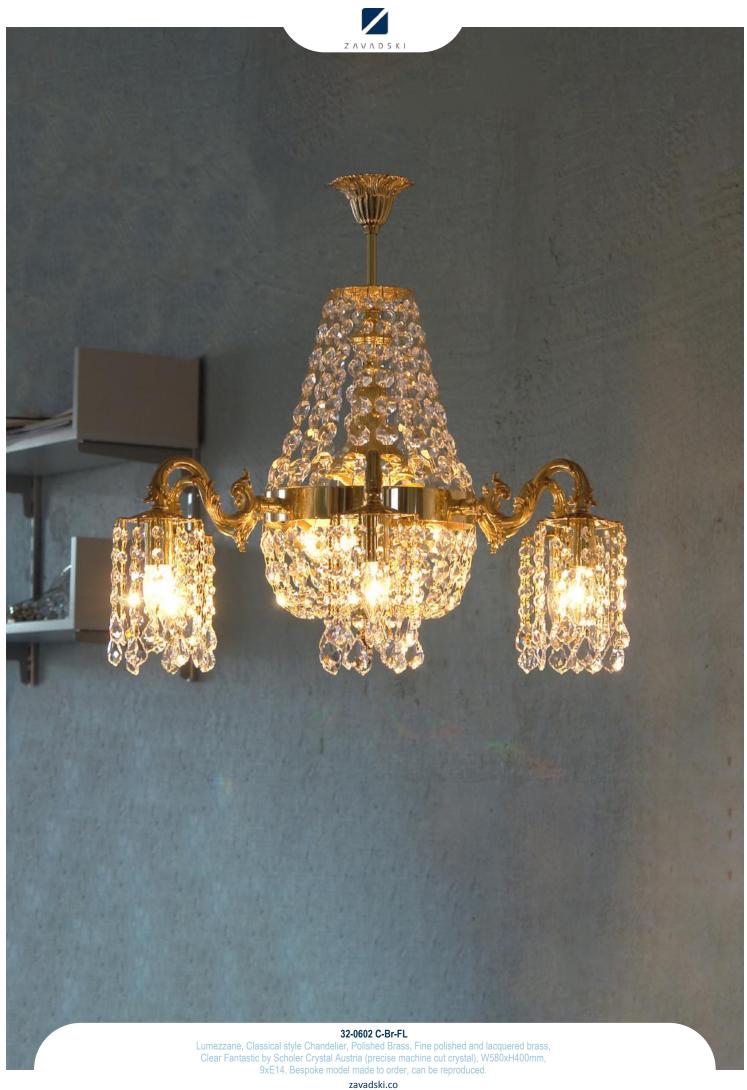

32-16 C-Br-AL
Lumezzane, Empire style Chandelier, Polished Brass, Fine polished and lacquered brass,
Clear Asfour Crystal Egypt (machine cut crystal), W950xH1250mm, 6xE27. Bespoke model
made to order, can be reproduced.











32-17-2 MU-Br AG
Lumezzane, Classical style Wall Light, Polished Brass, Fine polished and lacquered brass,
Multicolor Hand crafted glass, W150xH550mm, 1xE14. Bespoke model made to order, can be reproduced.













32-24 C-Bs-AL
Lumezzane, Empire style Wall Light, Satin Brass, Gently brushed and lacquered brass, Clear
Asfour Crystal Egypt (machine cut crystal), D200xH340mm, 1xE27. Bespoke model made to
order, can be reproduced.