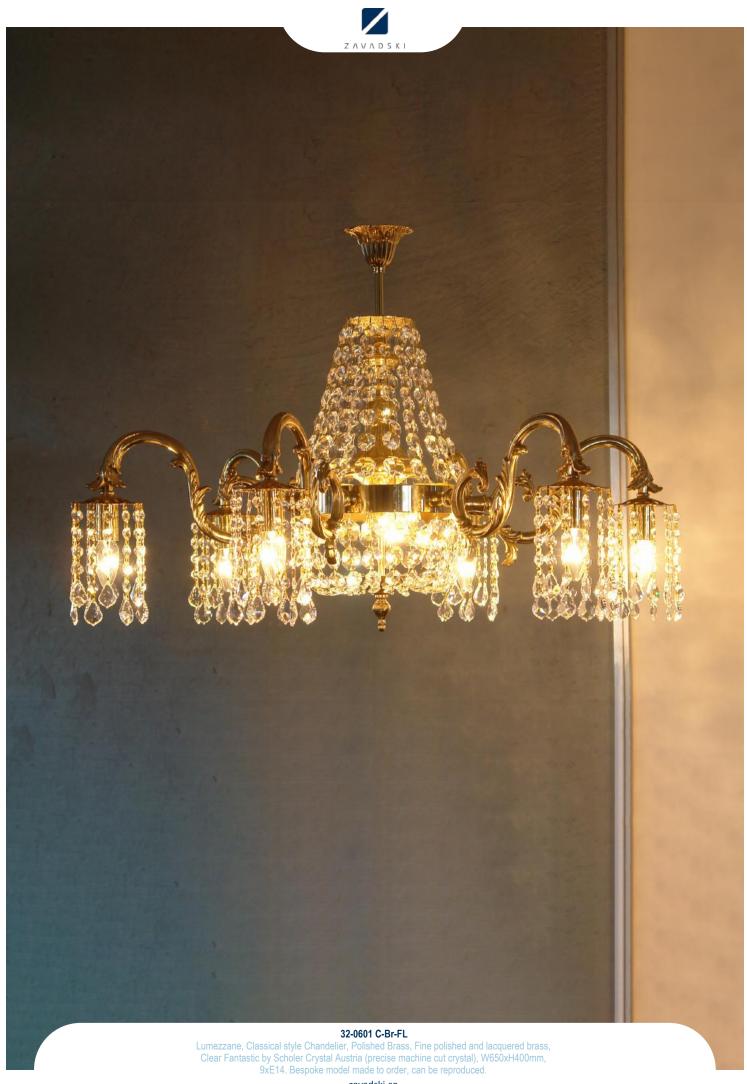

32-24 C-Bs-AL
Lumezzane, Empire style Wall Light, Satin Brass, Gently brushed and lacquered brass, Clear
Asfour Crystal Egypt (machine cut crystal), D200xH340mm, 1xE27. Bespoke model made to
order, can be reproduced.