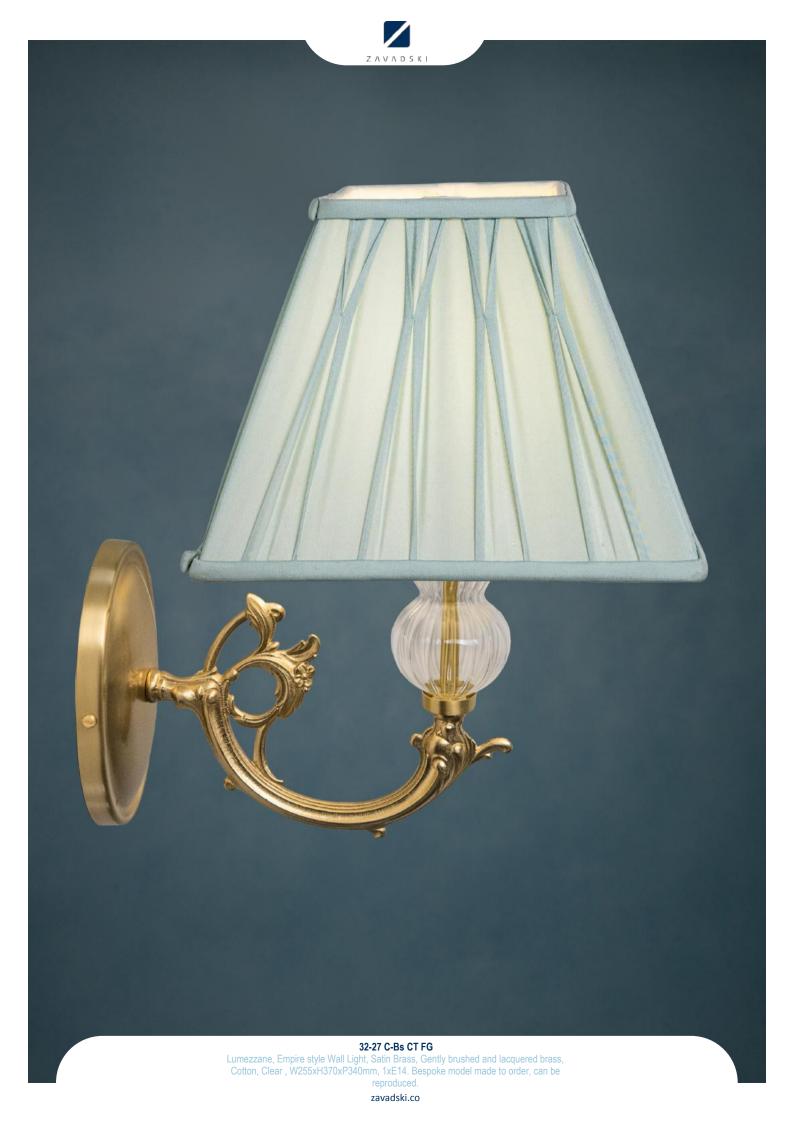

32-16 C-Br-AL
Lumezzane, Empire style Chandelier, Polished Brass, Fine polished and lacquered brass,
Clear Asfour Crystal Egypt (machine cut crystal), W950xH1250mm, 6xE27. Bespoke model
made to order, can be reproduced.











32-17-2 MU-Br AG
Lumezzane, Classical style Wall Light, Polished Brass, Fine polished and lacquered brass,
Multicolor Hand crafted glass, W150xH550mm, 1xE14. Bespoke model made to order, can be reproduced.













32-24 C-Bs-AL
Lumezzane, Empire style Wall Light, Satin Brass, Gently brushed and lacquered brass, Clear
Asfour Crystal Egypt (machine cut crystal), D200xH340mm, 1xE27. Bespoke model made to
order, can be reproduced.