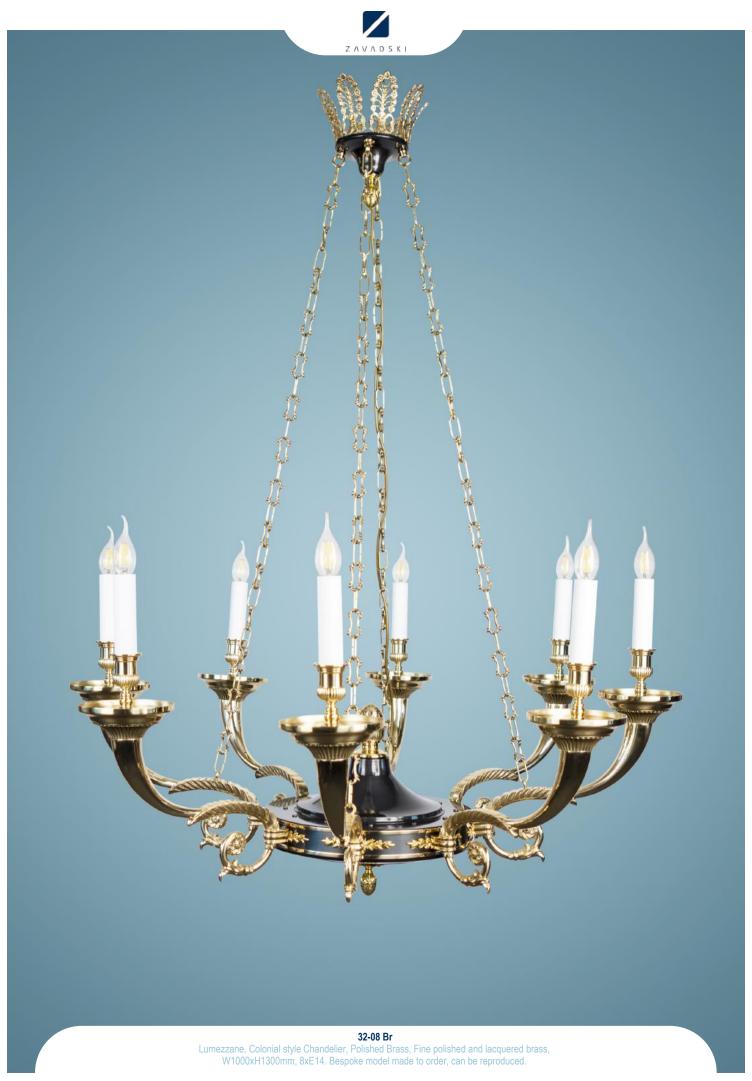

32-16 C-Br-AL
Lumezzane, Empire style Chandelier, Polished Brass, Fine polished and lacquered brass,
Clear Asfour Crystal Egypt (machine cut crystal), W950xH1250mm, 6xE27. Bespoke model
made to order, can be reproduced.