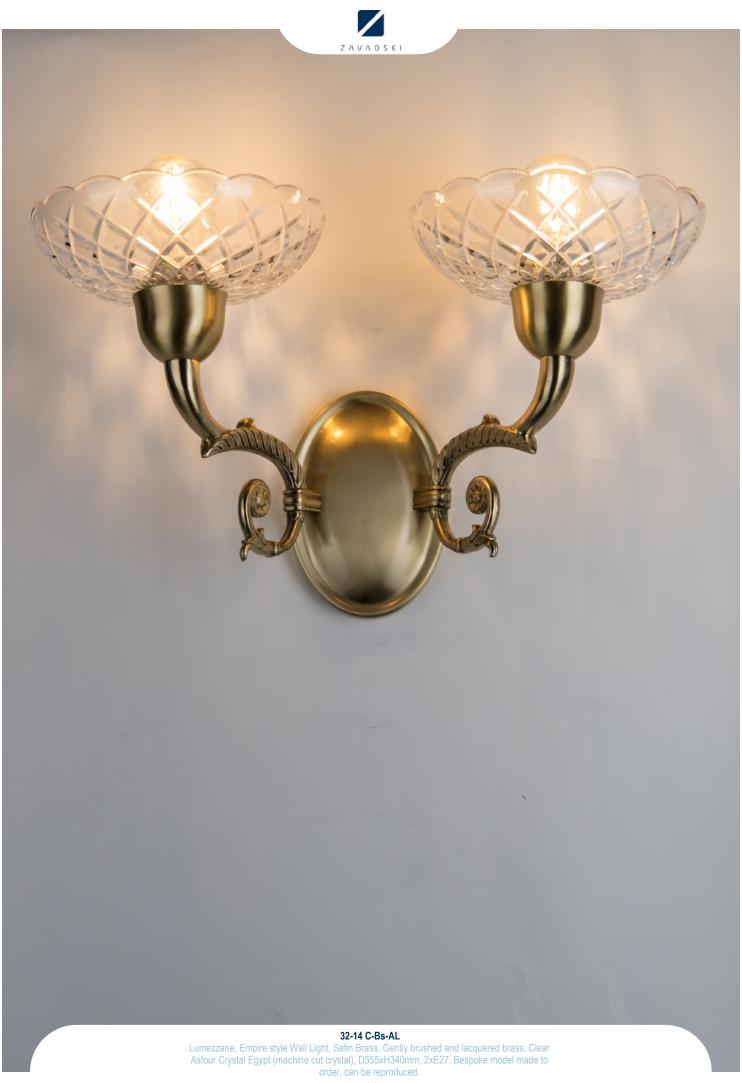

32-24 C-Bs-AL
Lumezzane, Empire style Wall Light, Satin Brass, Gently brushed and lacquered brass, Clear
Asfour Crystal Egypt (machine cut crystal), D200xH340mm, 1xE27. Bespoke model made to
order, can be reproduced.