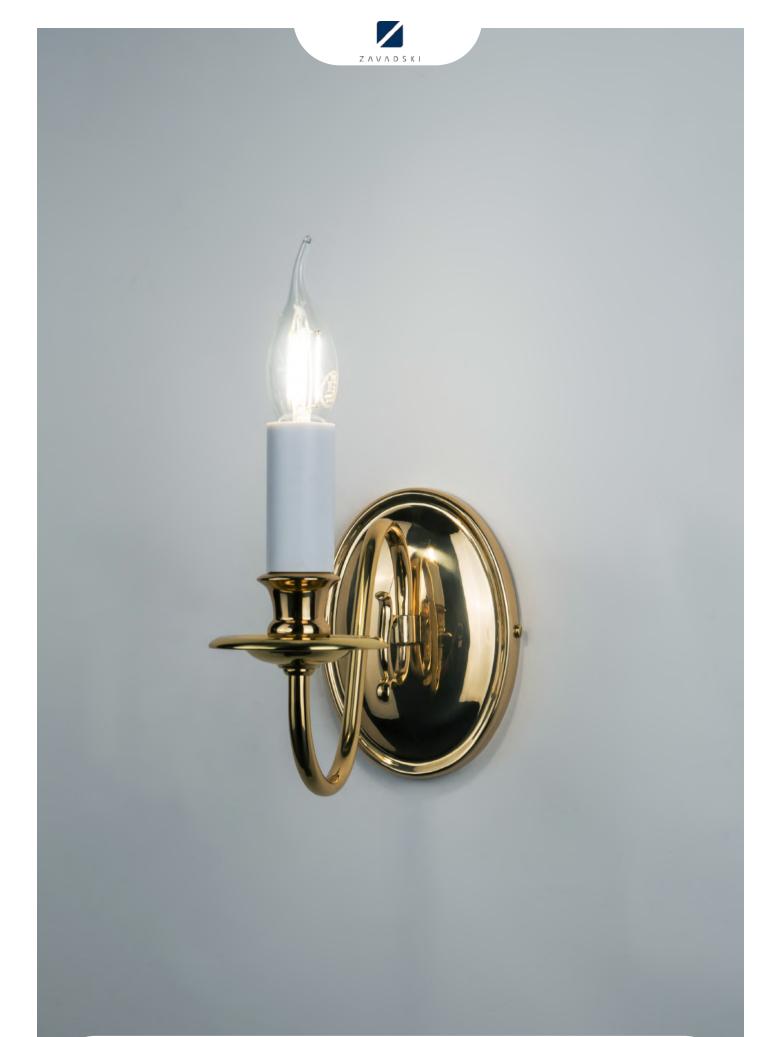

32-17-2 MU-Br AG
Lumezzane, Classical style Wall Light, Polished Brass, Fine polished and lacquered brass,
Multicolor Hand crafted glass, W150xH550mm, 1xE14. Bespoke model made to order, can be reproduced.