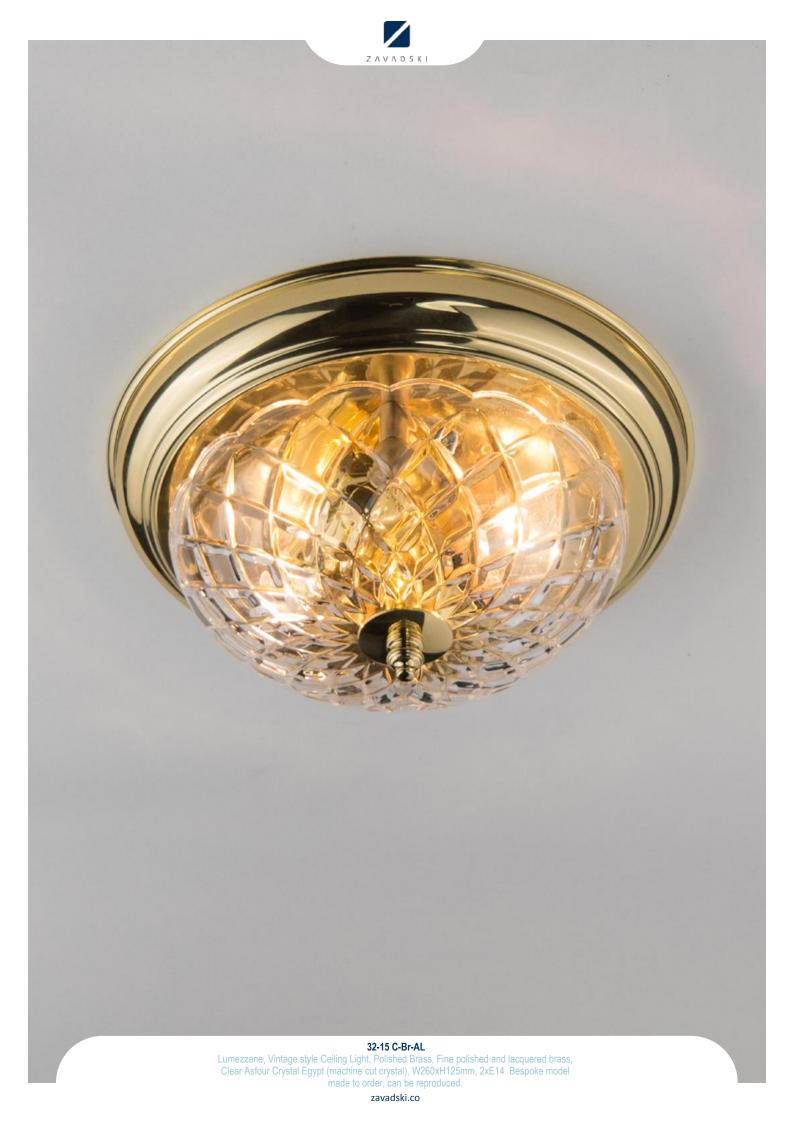

32-16 C-Br-AL
Lumezzane, Empire style Chandelier, Polished Brass, Fine polished and lacquered brass,
Clear Asfour Crystal Egypt (machine cut crystal), W950xH1250mm, 6xE27. Bespoke model
made to order, can be reproduced.











32-17-2 MU-Br AG
Lumezzane, Classical style Wall Light, Polished Brass, Fine polished and lacquered brass,
Multicolor Hand crafted glass, W150xH550mm, 1xE14. Bespoke model made to order, can be reproduced.













32-24 C-Bs-AL
Lumezzane, Empire style Wall Light, Satin Brass, Gently brushed and lacquered brass, Clear
Asfour Crystal Egypt (machine cut crystal), D200xH340mm, 1xE27. Bespoke model made to
order, can be reproduced.