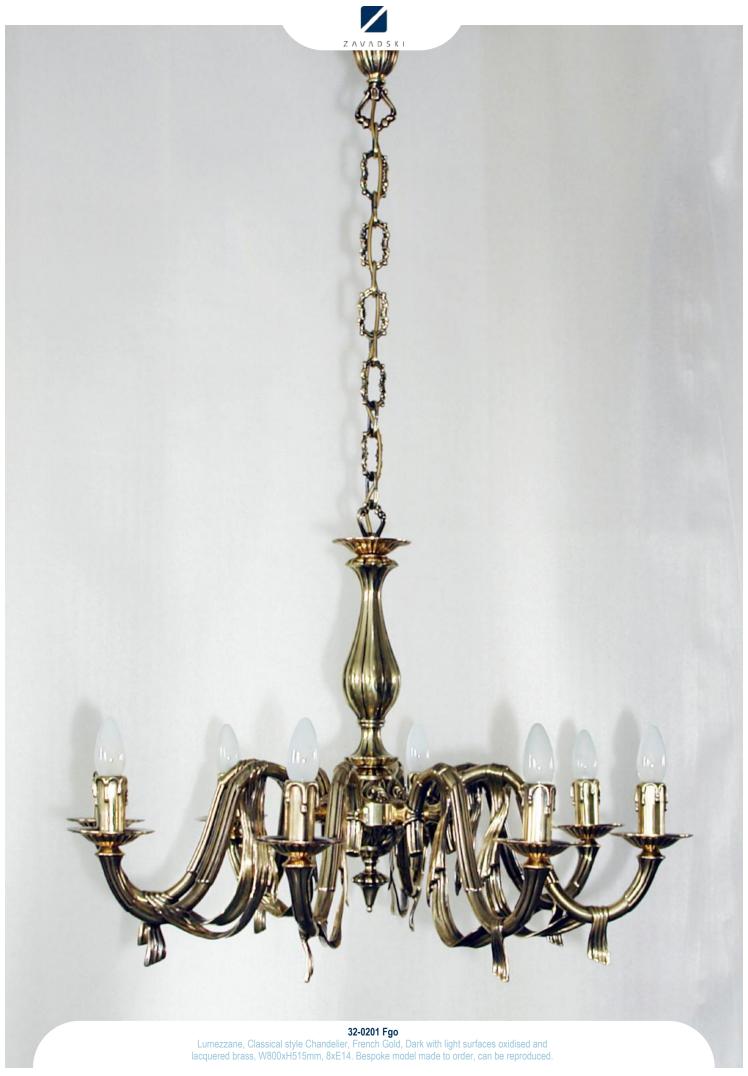

32-16 C-Br-AL
Lumezzane, Empire style Chandelier, Polished Brass, Fine polished and lacquered brass,
Clear Asfour Crystal Egypt (machine cut crystal), W950xH1250mm, 6xE27. Bespoke model
made to order, can be reproduced.