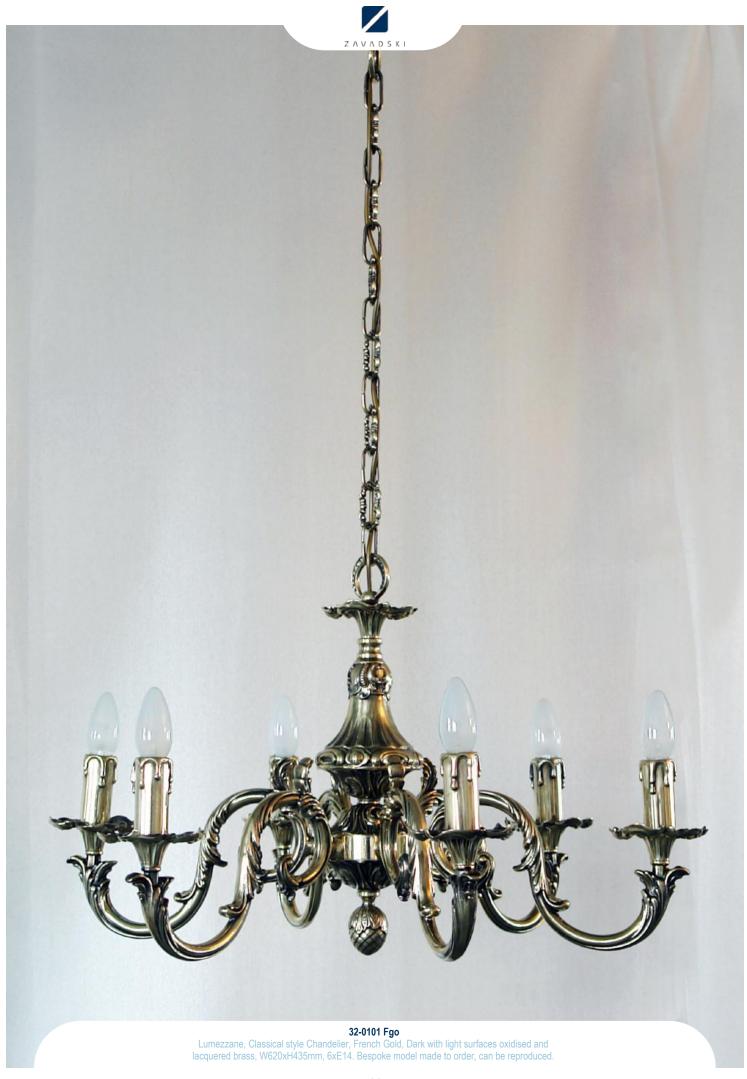

32-16 C-Br-AL
Lumezzane, Empire style Chandelier, Polished Brass, Fine polished and lacquered brass,
Clear Asfour Crystal Egypt (machine cut crystal), W950xH1250mm, 6xE27. Bespoke model
made to order, can be reproduced.











32-17-2 MU-Br AG
Lumezzane, Classical style Wall Light, Polished Brass, Fine polished and lacquered brass,
Multicolor Hand crafted glass, W150xH550mm, 1xE14. Bespoke model made to order, can be reproduced.













32-24 C-Bs-AL
Lumezzane, Empire style Wall Light, Satin Brass, Gently brushed and lacquered brass, Clear
Asfour Crystal Egypt (machine cut crystal), D200xH340mm, 1xE27. Bespoke model made to
order, can be reproduced.