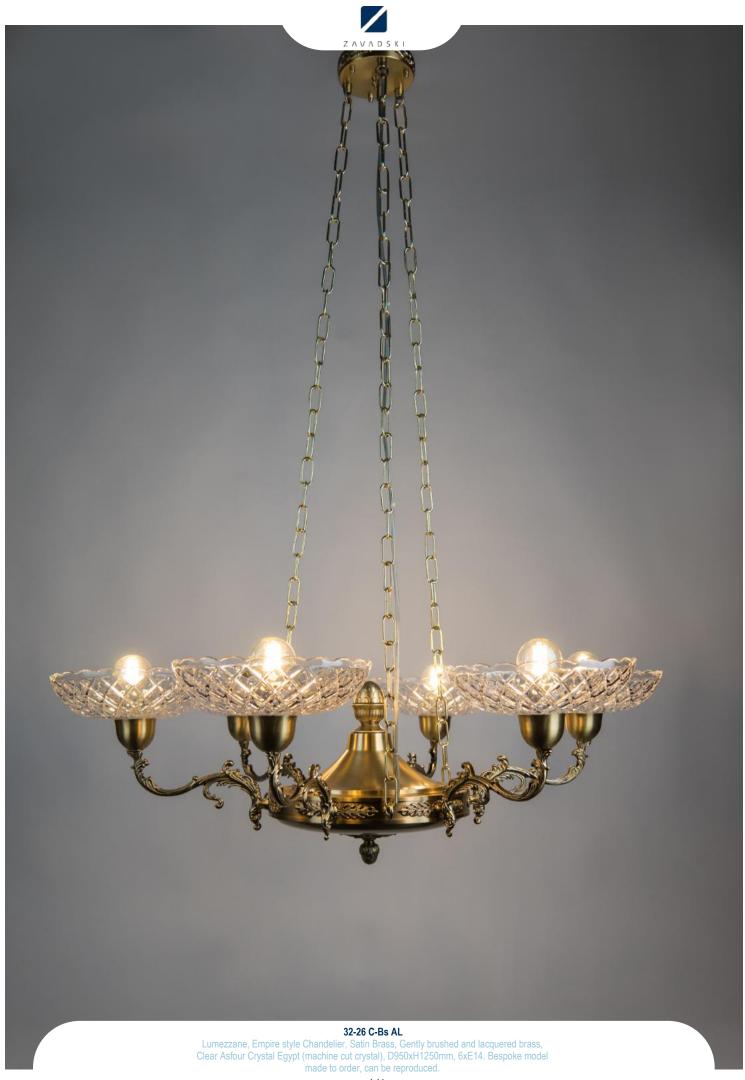

32-16 C-Br-AL
Lumezzane, Empire style Chandelier, Polished Brass, Fine polished and lacquered brass,
Clear Asfour Crystal Egypt (machine cut crystal), W950xH1250mm, 6xE27. Bespoke model
made to order, can be reproduced.











32-17-2 MU-Br AG
Lumezzane, Classical style Wall Light, Polished Brass, Fine polished and lacquered brass,
Multicolor Hand crafted glass, W150xH550mm, 1xE14. Bespoke model made to order, can be reproduced.













32-24 C-Bs-AL
Lumezzane, Empire style Wall Light, Satin Brass, Gently brushed and lacquered brass, Clear
Asfour Crystal Egypt (machine cut crystal), D200xH340mm, 1xE27. Bespoke model made to
order, can be reproduced.