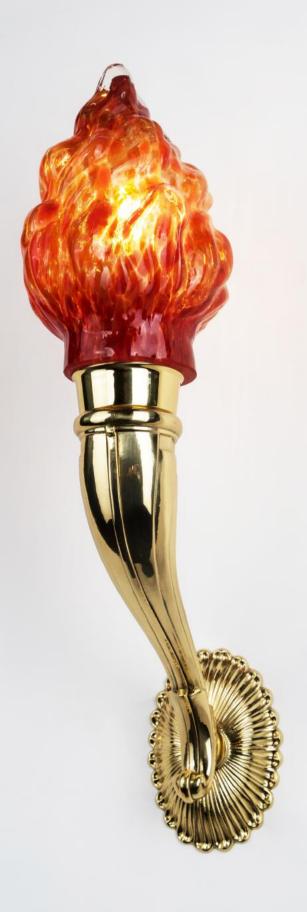

32-17-2 MU-Br AG
Lumezzane, Classical style Wall Light, Polished Brass, Fine polished and lacquered brass,
Multicolor Hand crafted glass, W150xH550mm, 1xE14. Bespoke model made to order, can be reproduced.