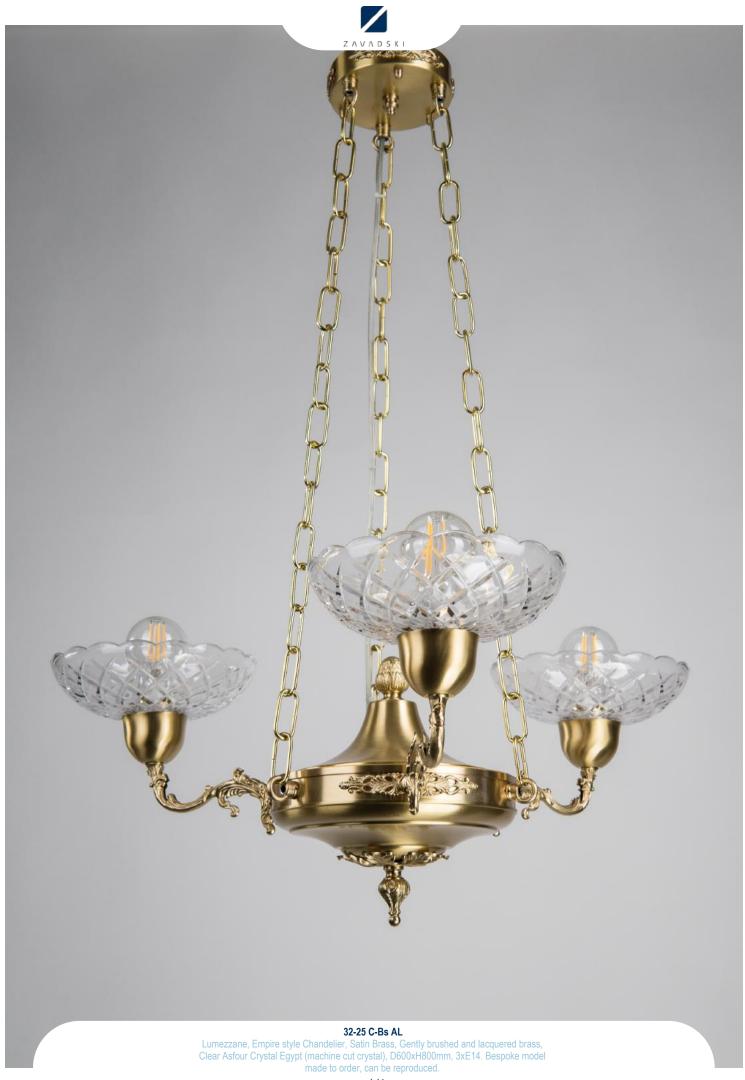

32-16 C-Br-AL
Lumezzane, Empire style Chandelier, Polished Brass, Fine polished and lacquered brass,
Clear Asfour Crystal Egypt (machine cut crystal), W950xH1250mm, 6xE27. Bespoke model
made to order, can be reproduced.











32-17-2 MU-Br AG
Lumezzane, Classical style Wall Light, Polished Brass, Fine polished and lacquered brass,
Multicolor Hand crafted glass, W150xH550mm, 1xE14. Bespoke model made to order, can be reproduced.













32-24 C-Bs-AL
Lumezzane, Empire style Wall Light, Satin Brass, Gently brushed and lacquered brass, Clear
Asfour Crystal Egypt (machine cut crystal), D200xH340mm, 1xE27. Bespoke model made to
order, can be reproduced.