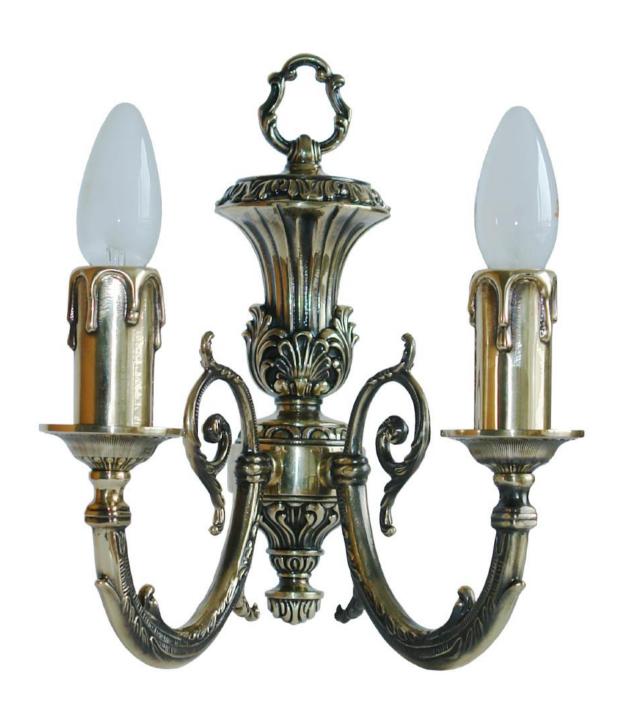

32-24 C-Bs-AL
Lumezzane, Empire style Wall Light, Satin Brass, Gently brushed and lacquered brass, Clear
Asfour Crystal Egypt (machine cut crystal), D200xH340mm, 1xE27. Bespoke model made to
order, can be reproduced.