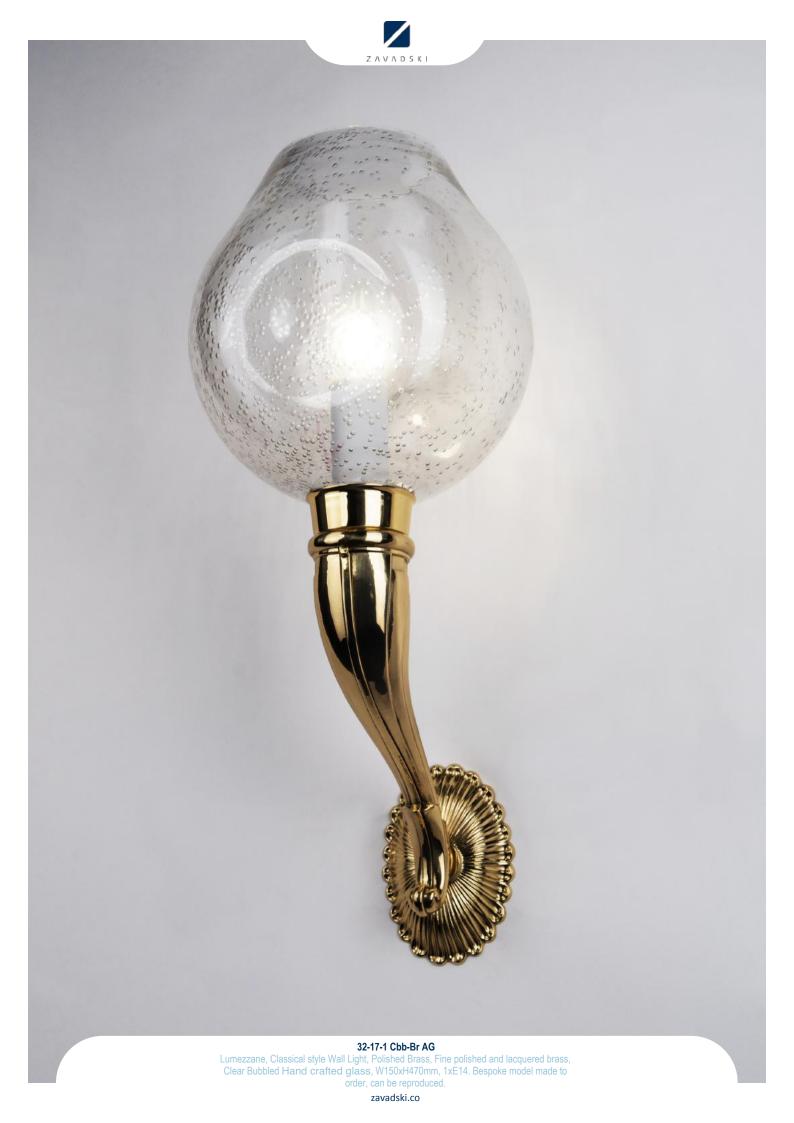

32-16 C-Br-AL
Lumezzane, Empire style Chandelier, Polished Brass, Fine polished and lacquered brass,
Clear Asfour Crystal Egypt (machine cut crystal), W950xH1250mm, 6xE27. Bespoke model
made to order, can be reproduced.











32-17-2 MU-Br AG
Lumezzane, Classical style Wall Light, Polished Brass, Fine polished and lacquered brass,
Multicolor Hand crafted glass, W150xH550mm, 1xE14. Bespoke model made to order, can be reproduced.













32-24 C-Bs-AL
Lumezzane, Empire style Wall Light, Satin Brass, Gently brushed and lacquered brass, Clear
Asfour Crystal Egypt (machine cut crystal), D200xH340mm, 1xE27. Bespoke model made to
order, can be reproduced.