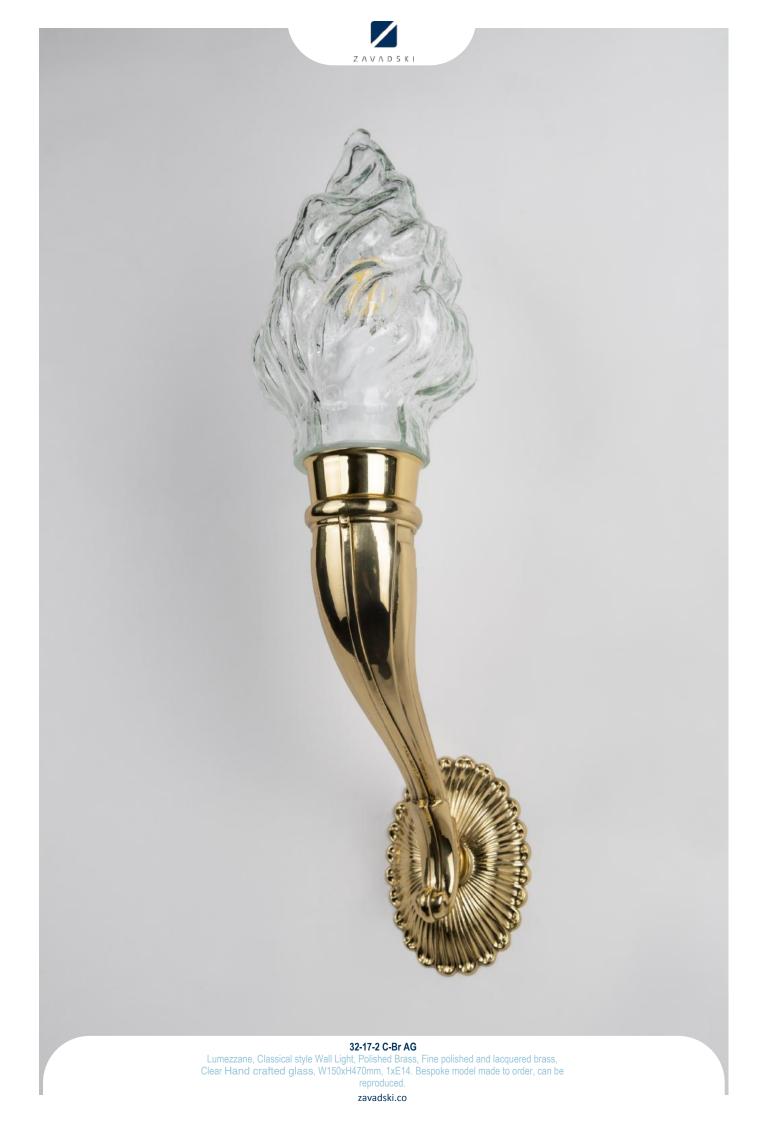

32-16 C-Br-AL
Lumezzane, Empire style Chandelier, Polished Brass, Fine polished and lacquered brass,
Clear Asfour Crystal Egypt (machine cut crystal), W950xH1250mm, 6xE27. Bespoke model
made to order, can be reproduced.











32-17-2 MU-Br AG
Lumezzane, Classical style Wall Light, Polished Brass, Fine polished and lacquered brass,
Multicolor Hand crafted glass, W150xH550mm, 1xE14. Bespoke model made to order, can be reproduced.













32-24 C-Bs-AL
Lumezzane, Empire style Wall Light, Satin Brass, Gently brushed and lacquered brass, Clear
Asfour Crystal Egypt (machine cut crystal), D200xH340mm, 1xE27. Bespoke model made to
order, can be reproduced.