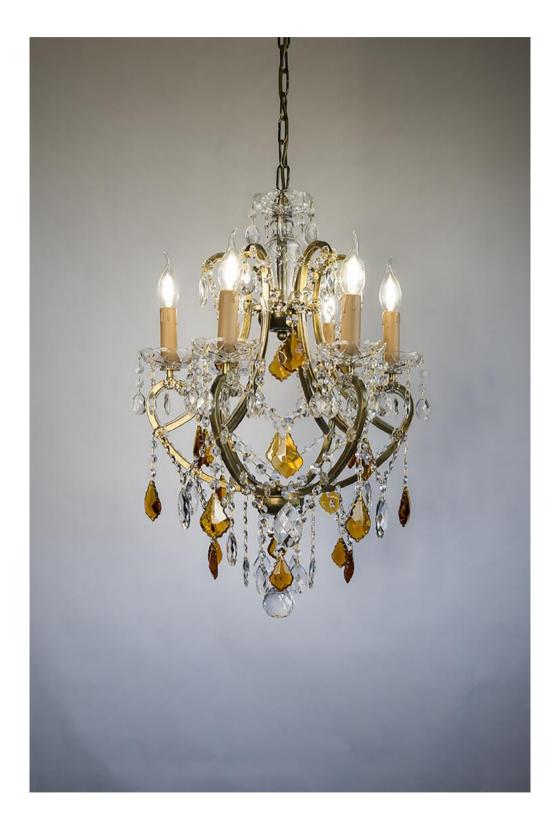

Ledbury & Baroque collection

Catalogue

enC Ledbury & Baroque

**37-01 CT-SEb-EL+** Ledbury, Baroque style Chandelier, , , Clear Economic by Scholer Crystal Austria (full cut glass) & Topaz, W450xH680mm, 6xE14. Regular model, may slightly differ from shown.