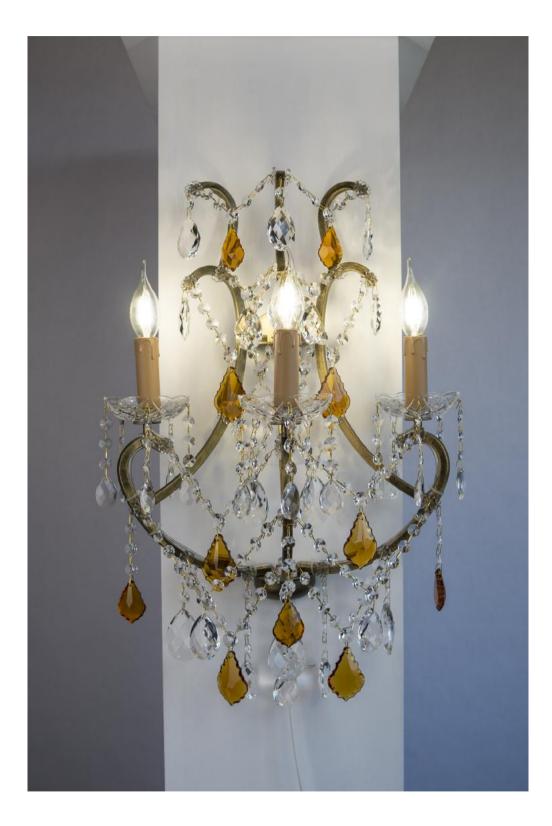

**37-04 CT-SEb-EL+** Ledbury, Baroque style Chandelier, , , Clear Economic by Scholer Crystal Austria (full cut glass) & Topaz, W950xH1381mm, 24xE14. Regular model, may slightly differ from shown.

**37-05 CT-SEb-EL+** Ledbury, Baroque style Wall Light, , , Clear Economic by Scholer Crystal Austria (full cut glass) & Topaz, W415xH671xP210mm, 3xE14. Regular model, may slightly differ from shown.