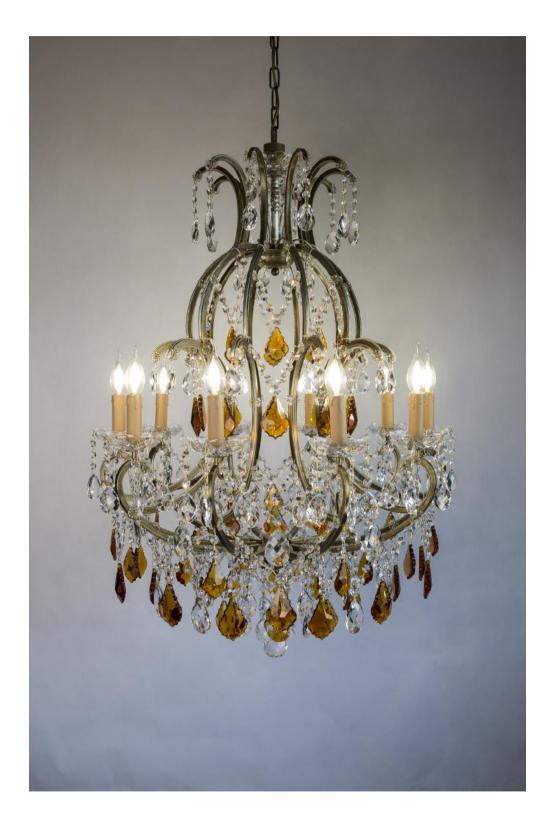

**37-02 CT-SEb-EL+** Ledbury, Baroque style Chandelier, , , Clear Economic by Scholer Crystal Austria (full cut glass) & Topaz, W550xH877mm, 8xE14. Regular model, may slightly differ from shown.

**37-03 CT-SEb-EL+** Ledbury, Baroque style Chandelier, , , Clear Economic by Scholer Crystal Austria (full cut glass) & Topaz, W710xH1027mm, 10xE14. Regular model, may slightly differ from shown.