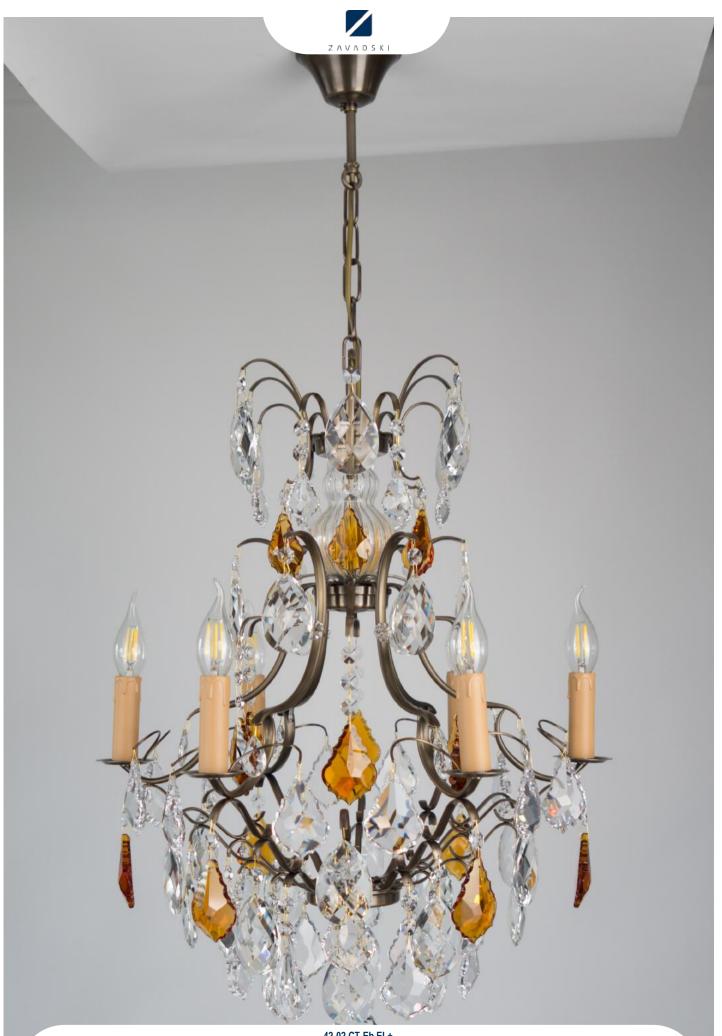

**42-02 CT-Eb EL+** Baroque, Baroque style Chandelier, Ebony, Dark oxidised and lacquered brass, Clear Economic by Scholer Crystal Austria (full cut glass) & Topaz, W540xH990mm, 6xE14. Bespoke model made to order, can be reproduced.