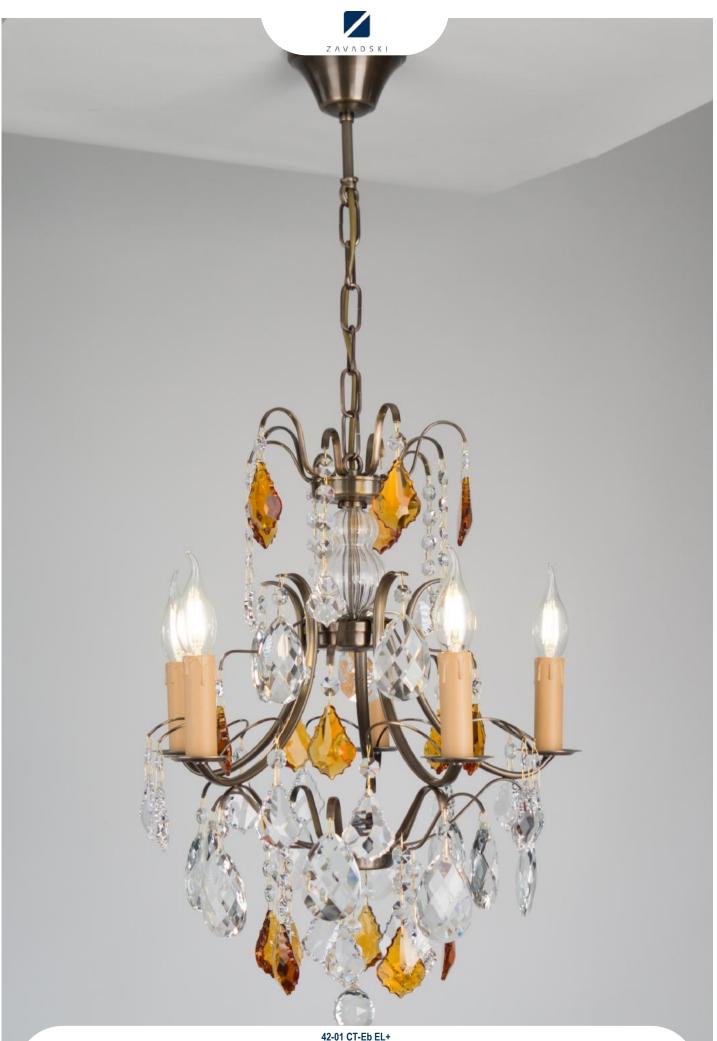

**42-01 CT-Eb EL+** Baroque, Baroque style Chandelier, Ebony, Dark oxidised and lacquered brass, Clear Economic by Scholer Crystal Austria (full cut glass) & Topaz, W420xH900mm, 5xE14. Bespoke model made to order, can be reproduced.