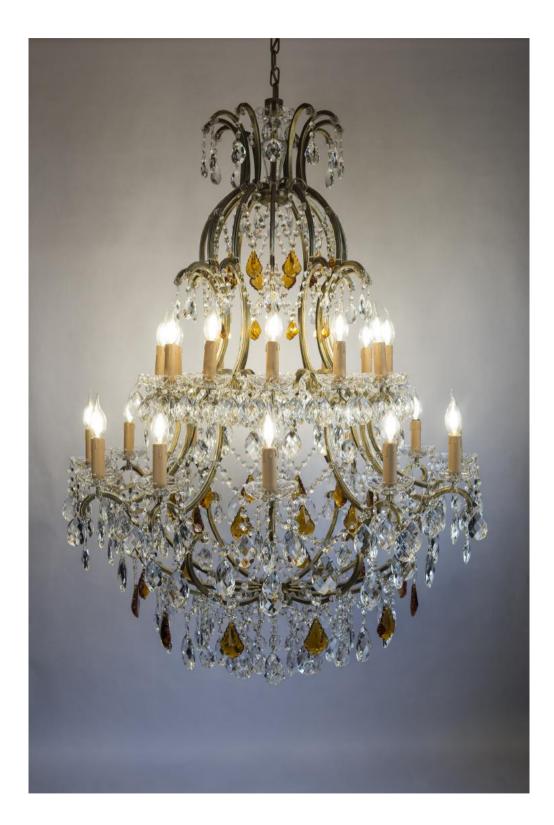

**37-04 CT-SEb-EL+** Ledbury, Baroque style Chandelier, , , Clear Economic by Scholer Crystal Austria (full cut glass) & Topaz, W950xH1381mm, 24xE14. Regular model, may slightly differ from shown.

**37-05 CT-SEb-EL+** Ledbury, Baroque style Wall Light, , , Clear Economic by Scholer Crystal Austria (full cut glass) & Topaz, W415xH671xP210mm, 3xE14. Regular model, may slightly differ from shown.