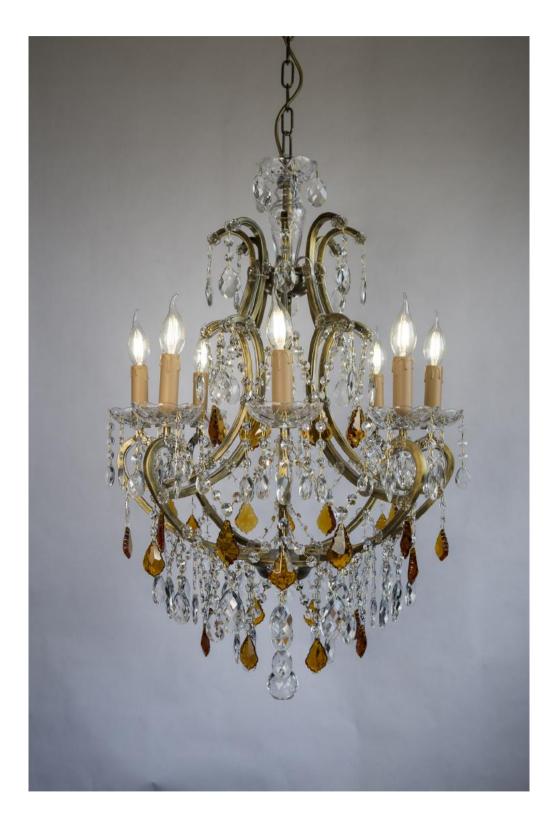

**37-02 CT-SEb-EL+** Ledbury, Baroque style Chandelier, , , Clear Economic by Scholer Crystal Austria (full cut glass) & Topaz, W550xH877mm, 8xE14. Regular model, may slightly differ from shown.

**37-03 CT-SEb-EL+** Ledbury, Baroque style Chandelier, , , Clear Economic by Scholer Crystal Austria (full cut glass) & Topaz, W710xH1027mm, 10xE14. Regular model, may slightly differ from shown.