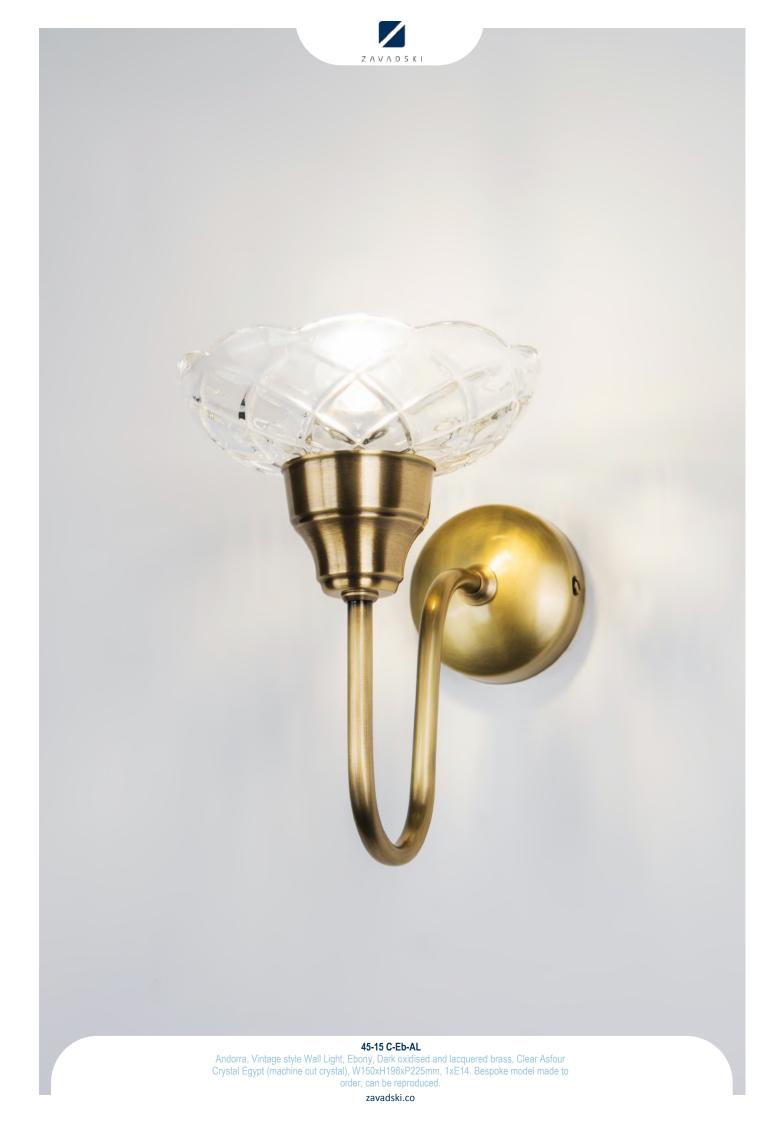

the art of chandelier

Ramus & Andorra & Louvres

collection

Catalogue

enC Ramus & Andorra & Louvres

zavadski.co

45-11 Cfr-Nk-AG
Andorra, Colonial style Wall Light, Nickel, Nickel plated brass, Clear Frosted Artisan Glass, W160xH490mm, 1xE14. Bespoke model made to order, can be reproduced.