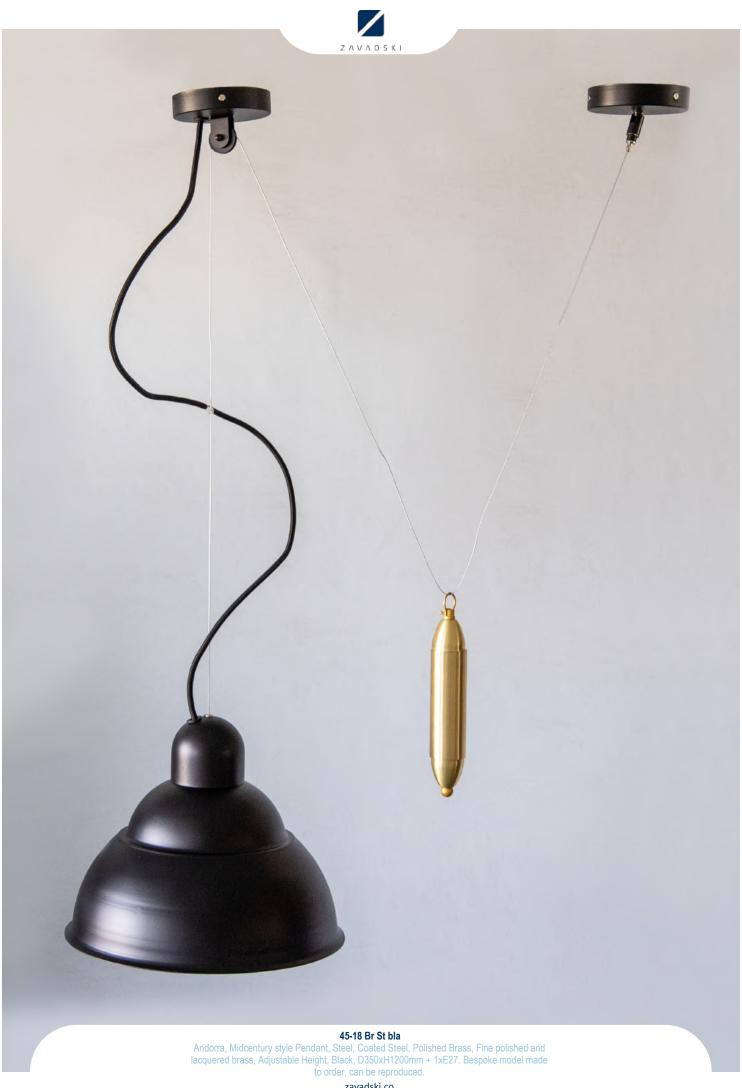

45-15 U-Eb FG

Andorra, Vintage style Wall Light, Ebony, Dark oxidised and lacquered brass, Ruby , W140xH260xP220mm, 1xE14. Bespoke model made to order, can be reproduced.

45-20 Br St bla

Andorra, Midcentury style Wall Light, Steel, Coated Steel, Polished Brass, Fine polished and lacquered brass, Adjustable Height, Black, D250xH900xP500mm + 1xE27. Bespoke model made to order, can be reproduced.