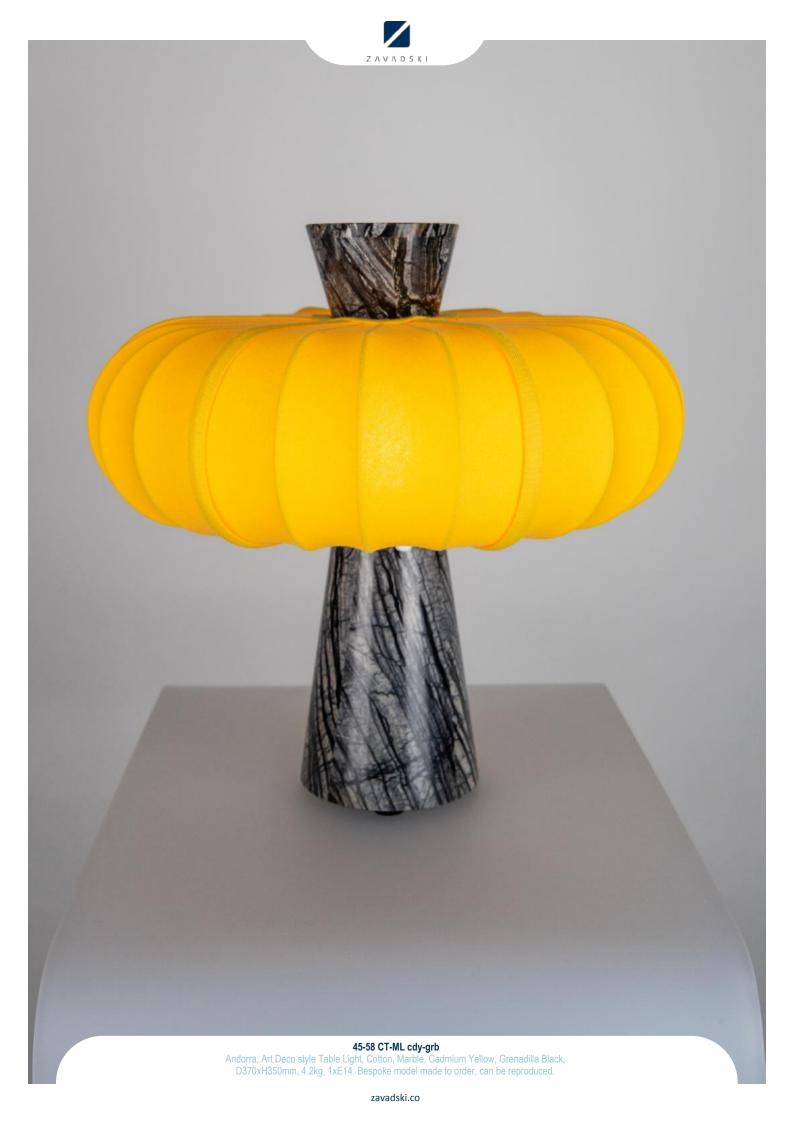

Light, Nickel, Nickel plated brass, Clear Frosted Artisan Glass, W160xH490mm, 1xE14. Bespoke model made to order, can be reproduced.



















45-15 U-Eb FG

Andorra, Vintage style Wall Light, Ebony, Dark oxidised and lacquered brass, Ruby , W140xH260xP220mm, 1xE14. Bespoke model made to order, can be reproduced.











45-20 Br St bla

Andorra, Midcentury style Wall Light, Steel, Coated Steel, Polished Brass, Fine polished and lacquered brass, Adjustable Height, Black, D250xH900xP500mm + 1xE27. Bespoke model made to order, can be reproduced.

















zavadski.co





45-35 Cfr-Eb AG

Andorra, Colonial style Pendant, Ebony, Dark oxidised and lacquered brass, Clear Frosted Hand crafted glass, D495xH848mm, 12xE14. Bespoke model made to order, can be reproduced.