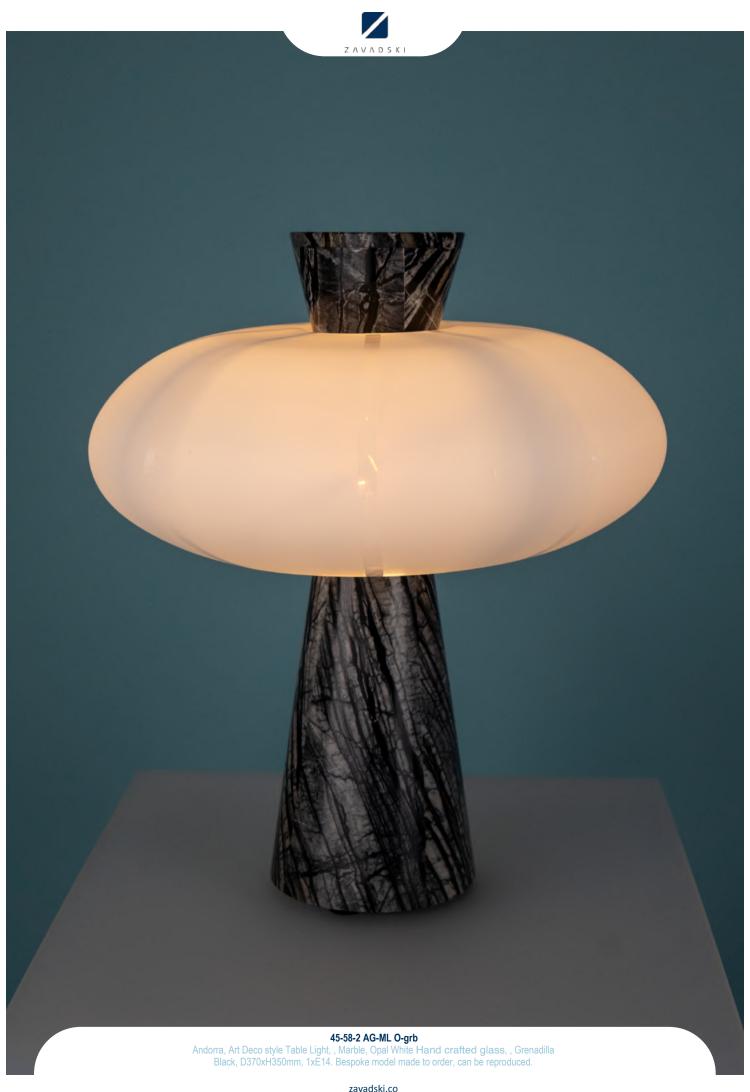

zavadski.co

45-35 Cfr-Eb AG

Andorra, Colonial style Pendant, Ebony, Dark oxidised and lacquered brass, Clear Frosted Hand crafted glass, D495xH848mm, 12xE14. Bespoke model made to order, can be reproduced.