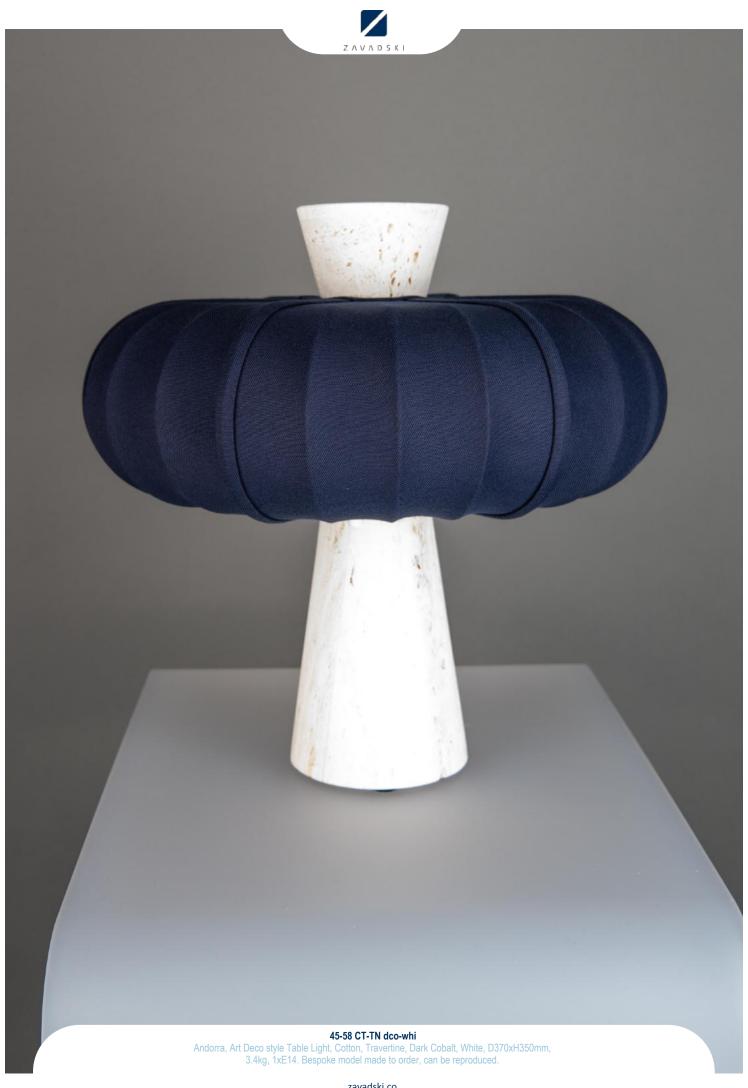

zavadski.co

45-35 Cfr-Eb AG

Andorra, Colonial style Pendant, Ebony, Dark oxidised and lacquered brass, Clear Frosted Hand crafted glass, D495xH848mm, 12xE14. Bespoke model made to order, can be reproduced.