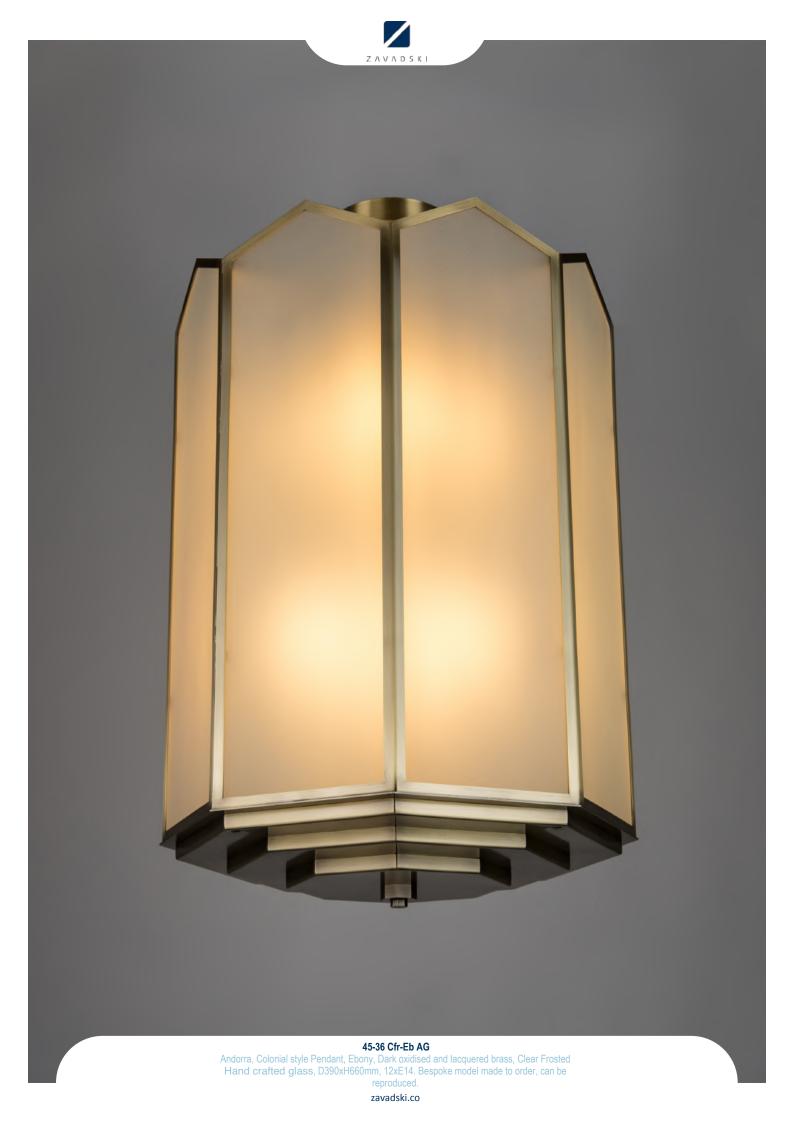

le Wall Light, Nickel, Nickel plated brass, Clear Frosted Artisan Glass, W160xH490mm, 1xE14. Bespoke model made to order, can be reproduced.



















45-15 U-Eb FG

Andorra, Vintage style Wall Light, Ebony, Dark oxidised and lacquered brass, Ruby , W140xH260xP220mm, 1xE14. Bespoke model made to order, can be reproduced.











45-20 Br St bla

Andorra, Midcentury style Wall Light, Steel, Coated Steel, Polished Brass, Fine polished and lacquered brass, Adjustable Height, Black, D250xH900xP500mm + 1xE27. Bespoke model made to order, can be reproduced.

















zavadski.co





45-35 Cfr-Eb AG

Andorra, Colonial style Pendant, Ebony, Dark oxidised and lacquered brass, Clear Frosted Hand crafted glass, D495xH848mm, 12xE14. Bespoke model made to order, can be reproduced.