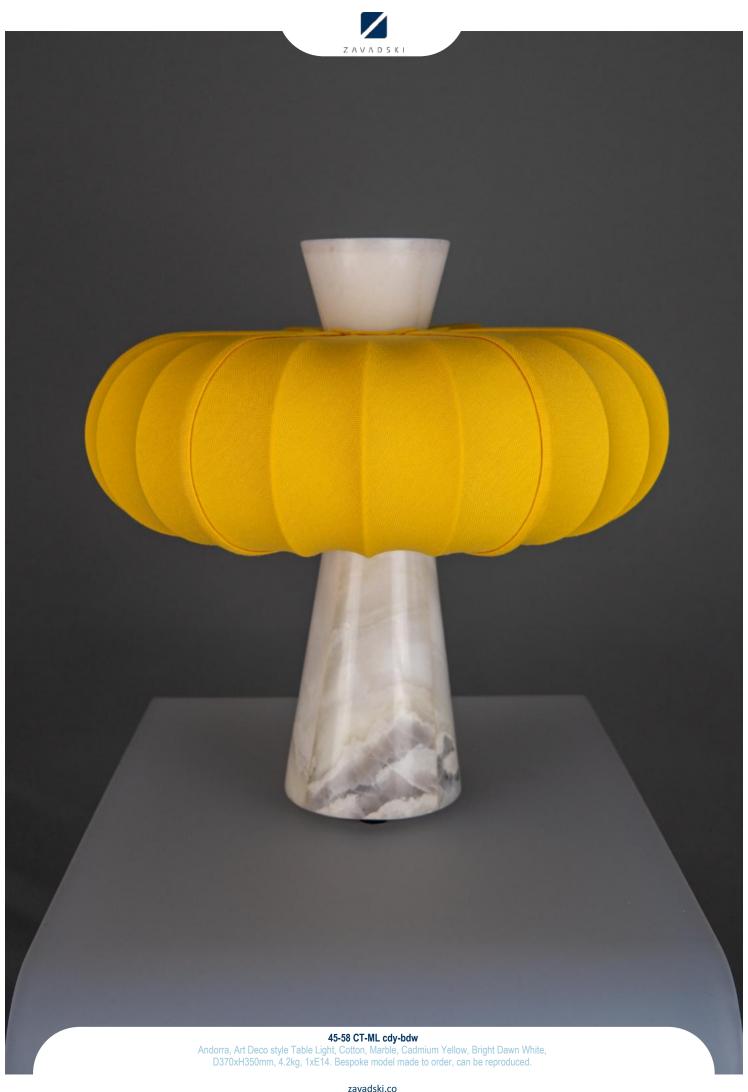

all Light, Nickel, Nickel plated brass, Clear Frosted Artisan Glass, W160xH490mm, 1xE14. Bespoke model made to order, can be reproduced.



















45-15 U-Eb FG

Andorra, Vintage style Wall Light, Ebony, Dark oxidised and lacquered brass, Ruby , W140xH260xP220mm, 1xE14. Bespoke model made to order, can be reproduced.











45-20 Br St bla

Andorra, Midcentury style Wall Light, Steel, Coated Steel, Polished Brass, Fine polished and lacquered brass, Adjustable Height, Black, D250xH900xP500mm + 1xE27. Bespoke model made to order, can be reproduced.

















zavadski.co





45-35 Cfr-Eb AG

Andorra, Colonial style Pendant, Ebony, Dark oxidised and lacquered brass, Clear Frosted Hand crafted glass, D495xH848mm, 12xE14. Bespoke model made to order, can be reproduced.