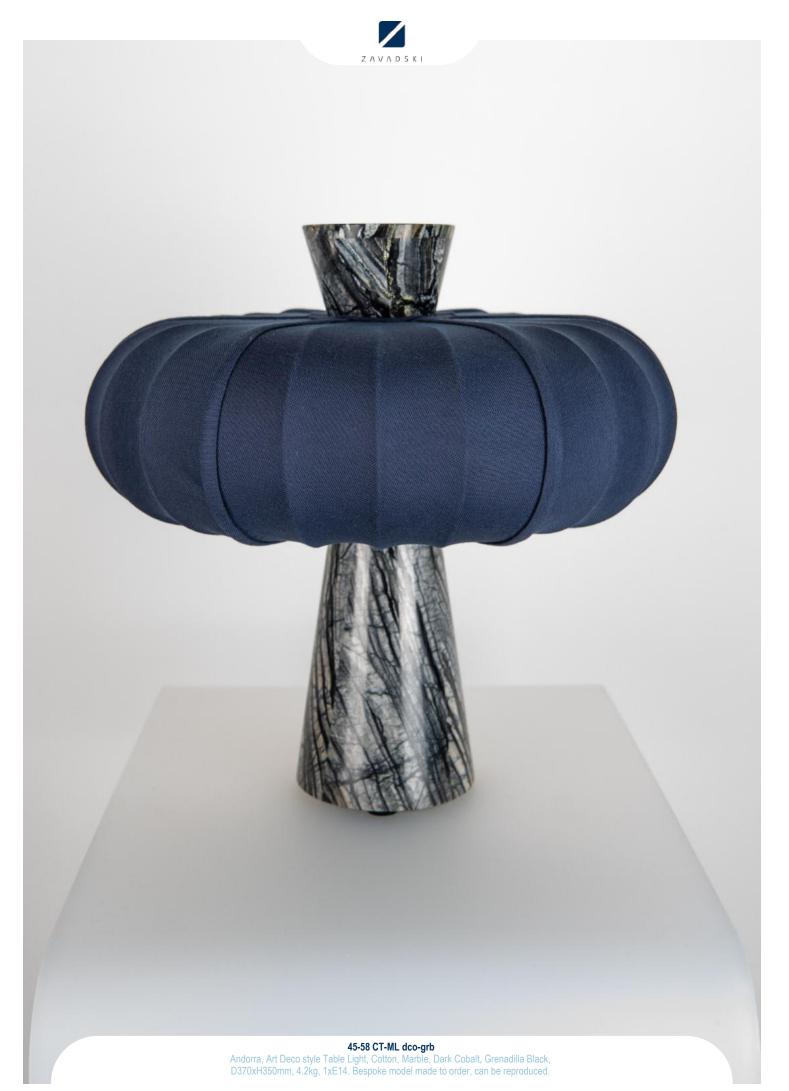

the art of chandelier

Ramus & Andorra & Louvres

collection

Catalogue

enC Ramus & Andorra & Louvres

zavadski.co

45-11 Cfr-Nk-AG
Andorra, Colonial style Wall Light, Nickel, Nickel plated brass, Clear Frosted Artisan Glass, W160xH490mm, 1xE14. Bespoke model made to order, can be reproduced.