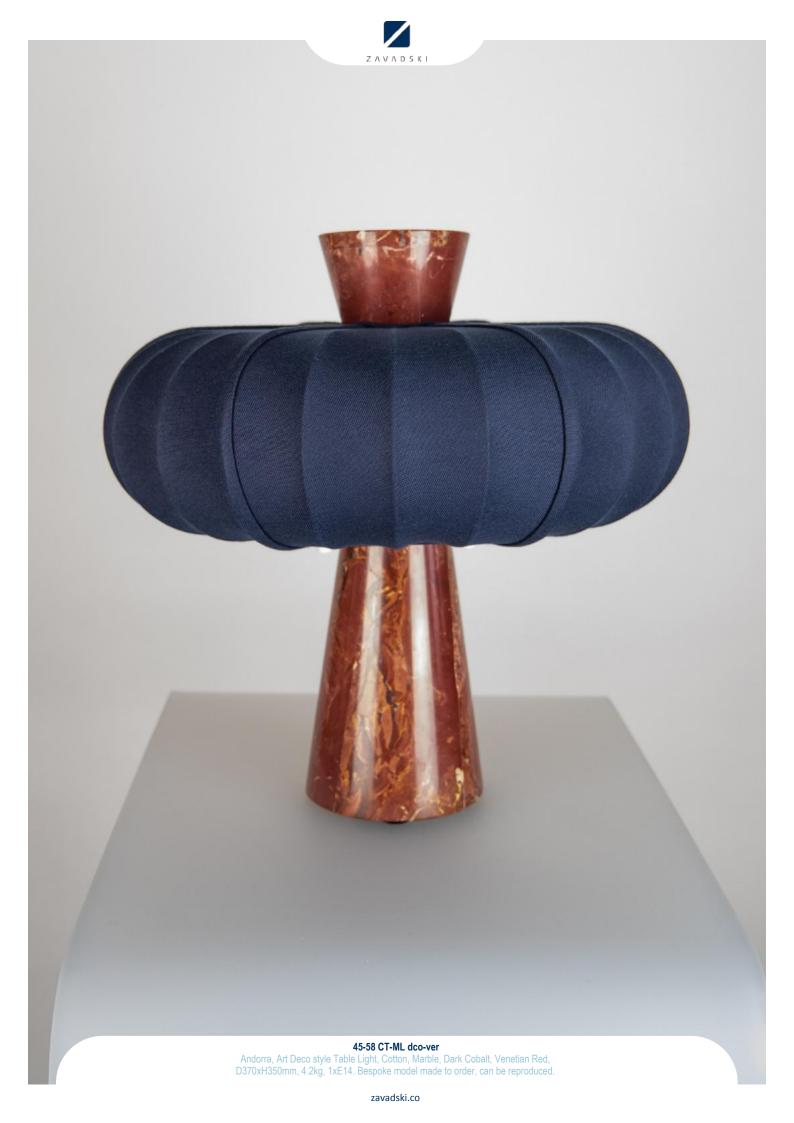

the art of chandelier

Ramus & Andorra & Louvres

collection

Catalogue

enC Ramus & Andorra & Louvres

zavadski.co

45-11 Cfr-Nk-AG
Andorra, Colonial style Wall Light, Nickel, Nickel plated brass, Clear Frosted Artisan Glass, W160xH490mm, 1xE14. Bespoke model made to order, can be reproduced.