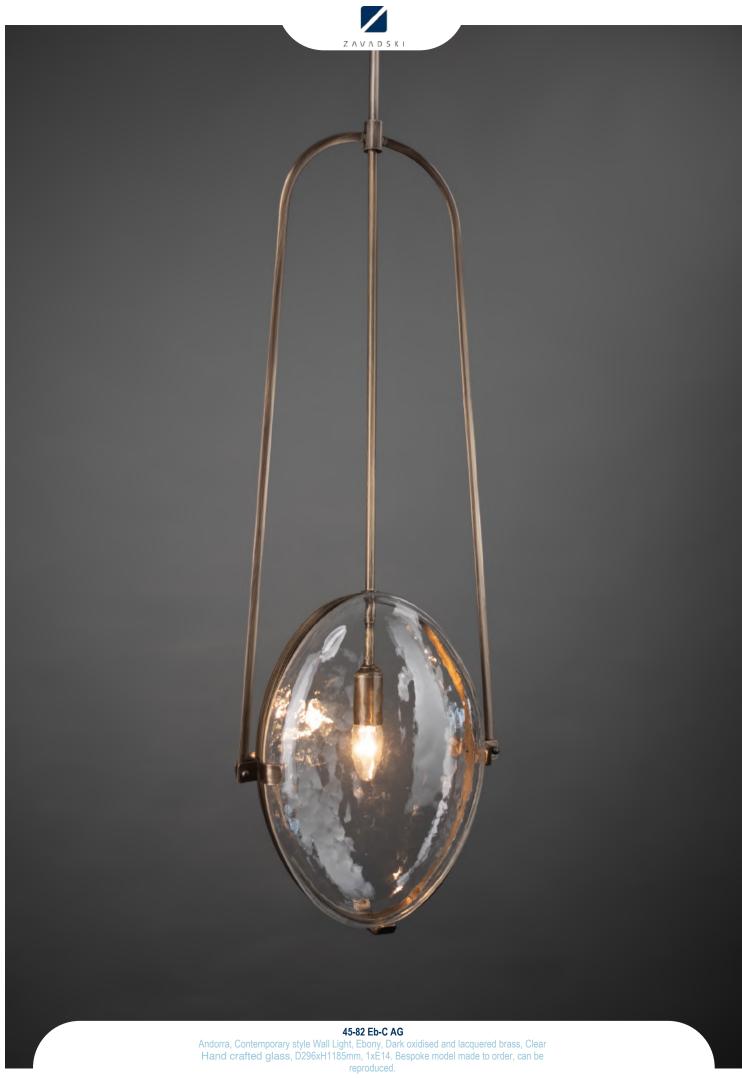

ke model made to order, can be reproduced.



















45-15 U-Eb FG

Andorra, Vintage style Wall Light, Ebony, Dark oxidised and lacquered brass, Ruby , W140xH260xP220mm, 1xE14. Bespoke model made to order, can be reproduced.











45-20 Br St bla

Andorra, Midcentury style Wall Light, Steel, Coated Steel, Polished Brass, Fine polished and lacquered brass, Adjustable Height, Black, D250xH900xP500mm + 1xE27. Bespoke model made to order, can be reproduced.

















zavadski.co





45-35 Cfr-Eb AG

Andorra, Colonial style Pendant, Ebony, Dark oxidised and lacquered brass, Clear Frosted Hand crafted glass, D495xH848mm, 12xE14. Bespoke model made to order, can be reproduced.