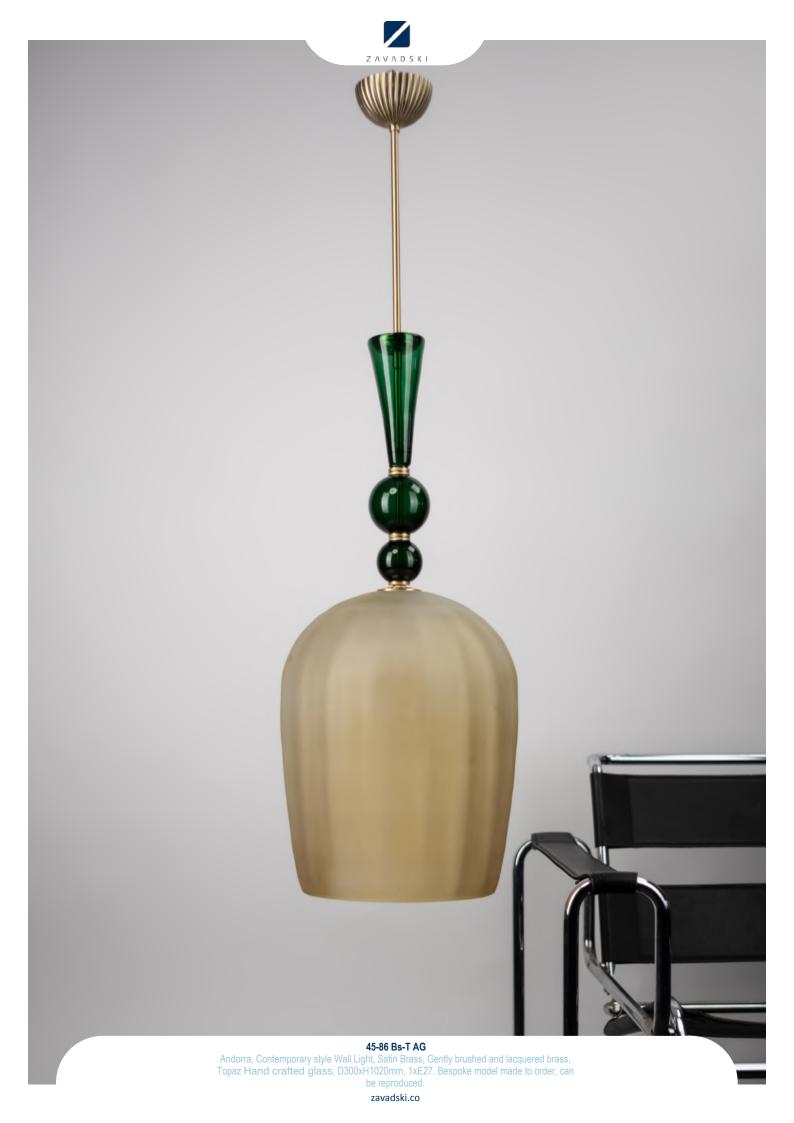

made to order, can be reproduced.



















45-15 U-Eb FG

Andorra, Vintage style Wall Light, Ebony, Dark oxidised and lacquered brass, Ruby , W140xH260xP220mm, 1xE14. Bespoke model made to order, can be reproduced.











45-20 Br St bla

Andorra, Midcentury style Wall Light, Steel, Coated Steel, Polished Brass, Fine polished and lacquered brass, Adjustable Height, Black, D250xH900xP500mm + 1xE27. Bespoke model made to order, can be reproduced.

















zavadski.co





45-35 Cfr-Eb AG

Andorra, Colonial style Pendant, Ebony, Dark oxidised and lacquered brass, Clear Frosted Hand crafted glass, D495xH848mm, 12xE14. Bespoke model made to order, can be reproduced.