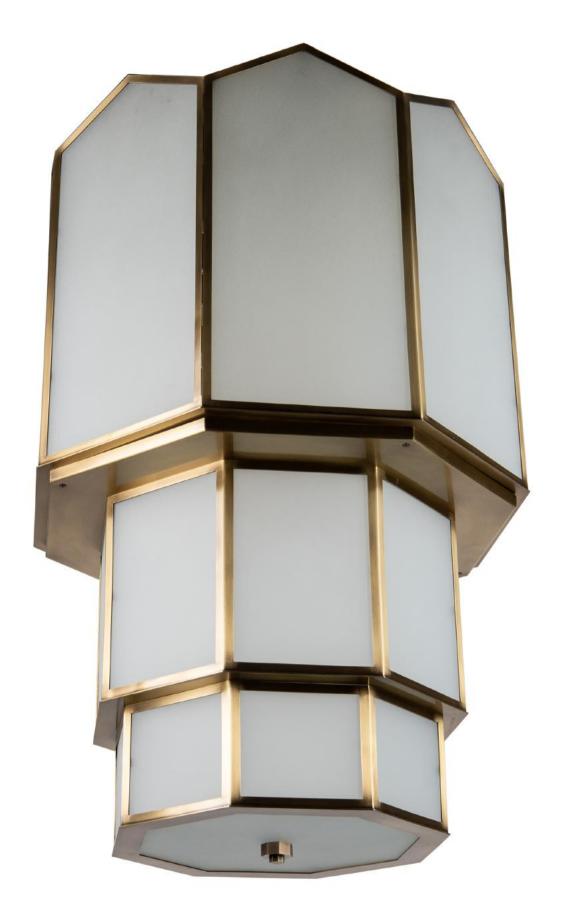

the art of chandelier

Ramus & Andorra & Louvres

collection

Catalogue

enC Ramus & Andorra & Louvres

















zavadski.co













45-11 Cfr-Nk-AG
Andorra, Colonial style Wall Light, Nickel, Nickel plated brass, Clear Frosted Artisan Glass, W160xH490mm, 1xE14. Bespoke model made to order, can be reproduced.



















45-15 U-Eb FG

Andorra, Vintage style Wall Light, Ebony, Dark oxidised and lacquered brass, Ruby , W140xH260xP220mm, 1xE14. Bespoke model made to order, can be reproduced.











45-20 Br St bla

Andorra, Midcentury style Wall Light, Steel, Coated Steel, Polished Brass, Fine polished and lacquered brass, Adjustable Height, Black, D250xH900xP500mm + 1xE27. Bespoke model made to order, can be reproduced.

















zavadski.co





45-35 Cfr-Eb AG

Andorra, Colonial style Pendant, Ebony, Dark oxidised and lacquered brass, Clear Frosted Hand crafted glass, D495xH848mm, 12xE14. Bespoke model made to order, can be reproduced.