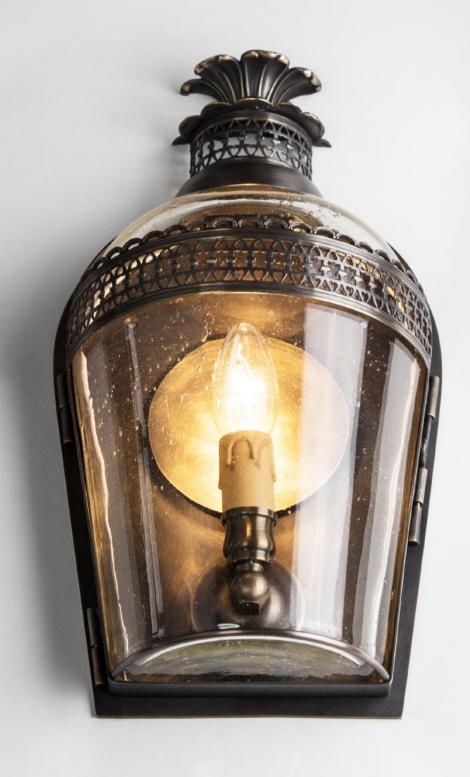

the art of chandelier

Ramus & Andorra & Louvres

collection

Catalogue

enC Ramus & Andorra & Louvres

zavadski.co

45-11 Cfr-Nk-AG
Andorra, Colonial style Wall Light, Nickel, Nickel plated brass, Clear Frosted Artisan Glass, W160xH490mm, 1xE14. Bespoke model made to order, can be reproduced.