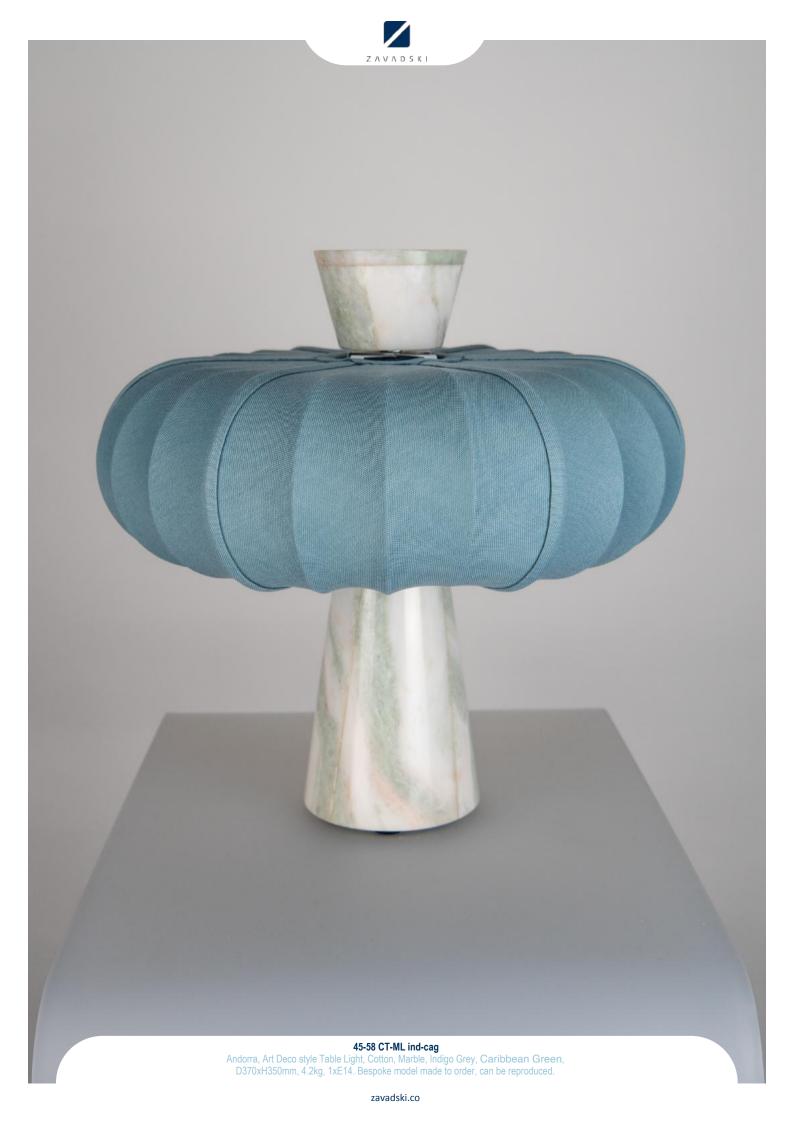

the art of chandelier

Ramus & Andorra & Louvres

collection

Catalogue

enC Ramus & Andorra & Louvres

zavadski.co

45-11 Cfr-Nk-AG
Andorra, Colonial style Wall Light, Nickel, Nickel plated brass, Clear Frosted Artisan Glass, W160xH490mm, 1xE14. Bespoke model made to order, can be reproduced.