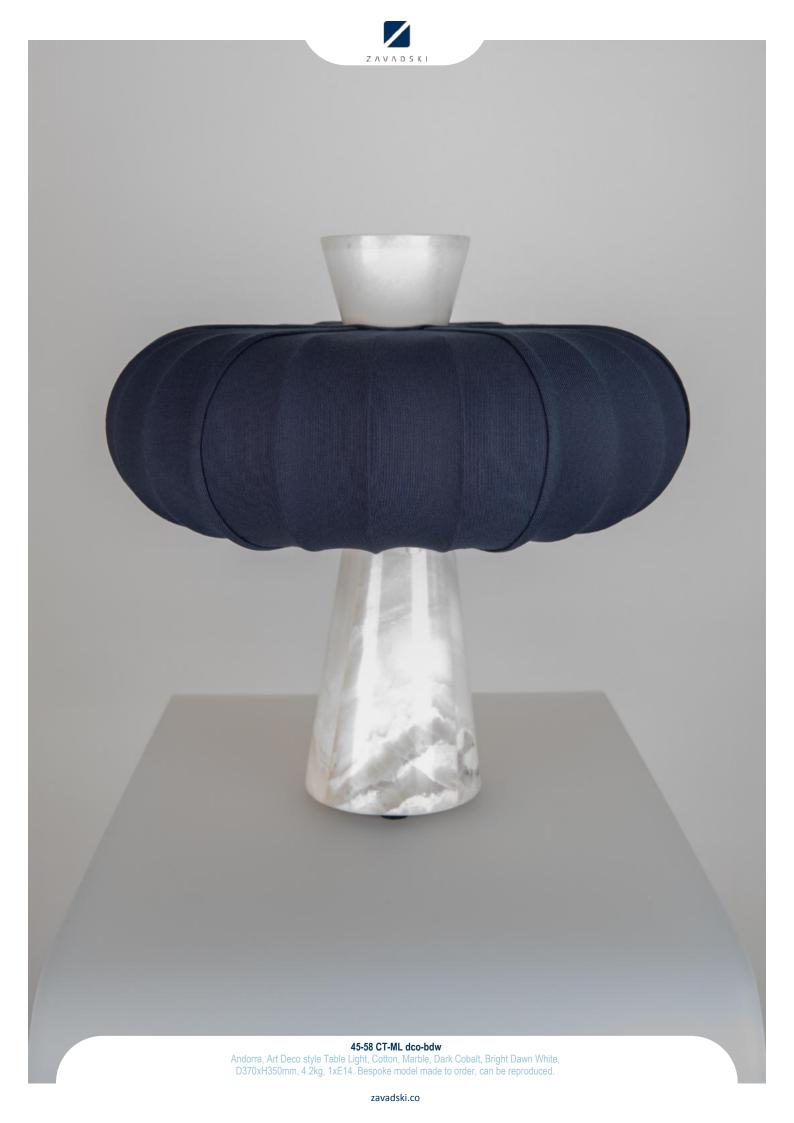

zavadski.co

45-35 Cfr-Eb AG

Andorra, Colonial style Pendant, Ebony, Dark oxidised and lacquered brass, Clear Frosted Hand crafted glass, D495xH848mm, 12xE14. Bespoke model made to order, can be reproduced.