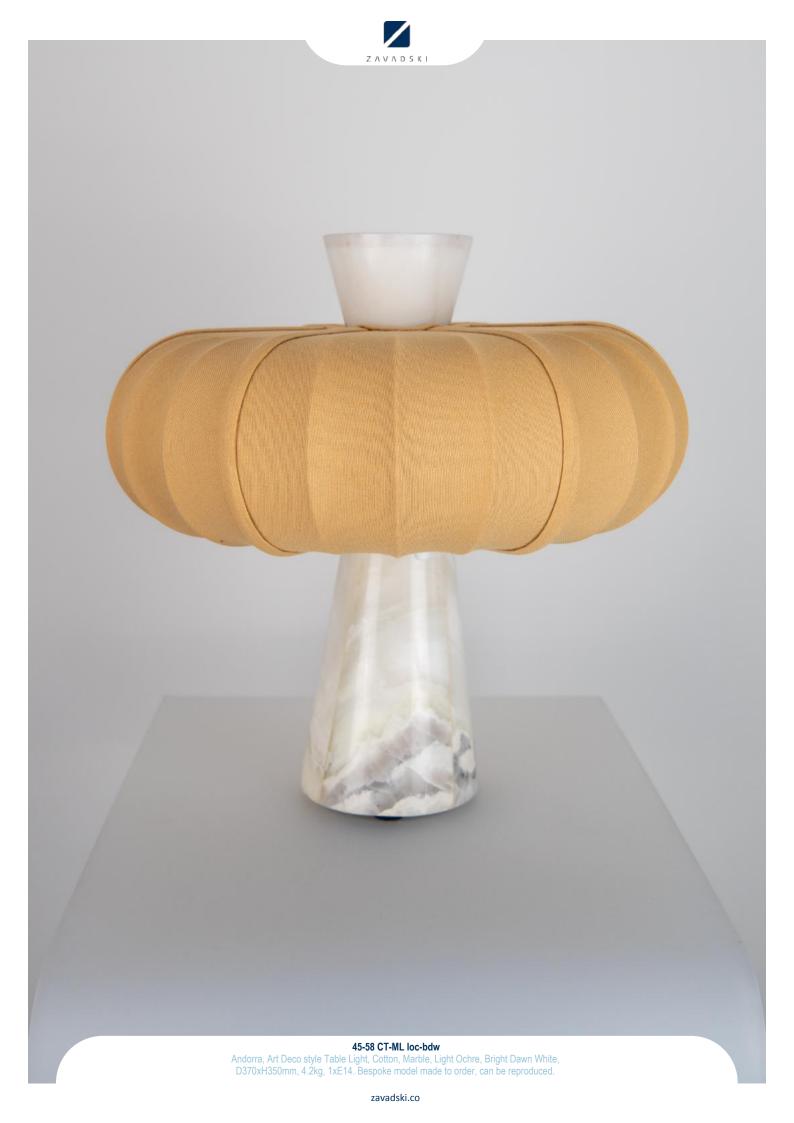

zavadski.co

45-35 Cfr-Eb AG

Andorra, Colonial style Pendant, Ebony, Dark oxidised and lacquered brass, Clear Frosted Hand crafted glass, D495xH848mm, 12xE14. Bespoke model made to order, can be reproduced.