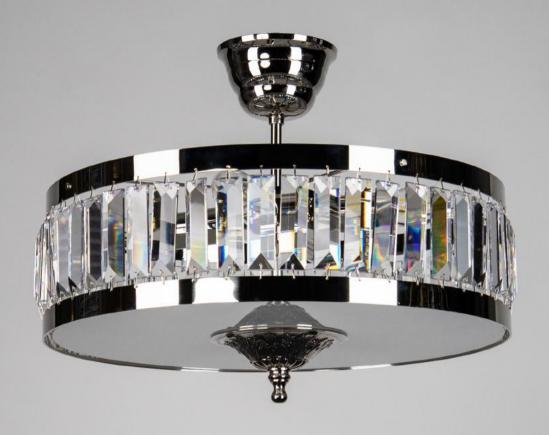

zavadski.co

45-35 Cfr-Eb AG

Andorra, Colonial style Pendant, Ebony, Dark oxidised and lacquered brass, Clear Frosted Hand crafted glass, D495xH848mm, 12xE14. Bespoke model made to order, can be reproduced.