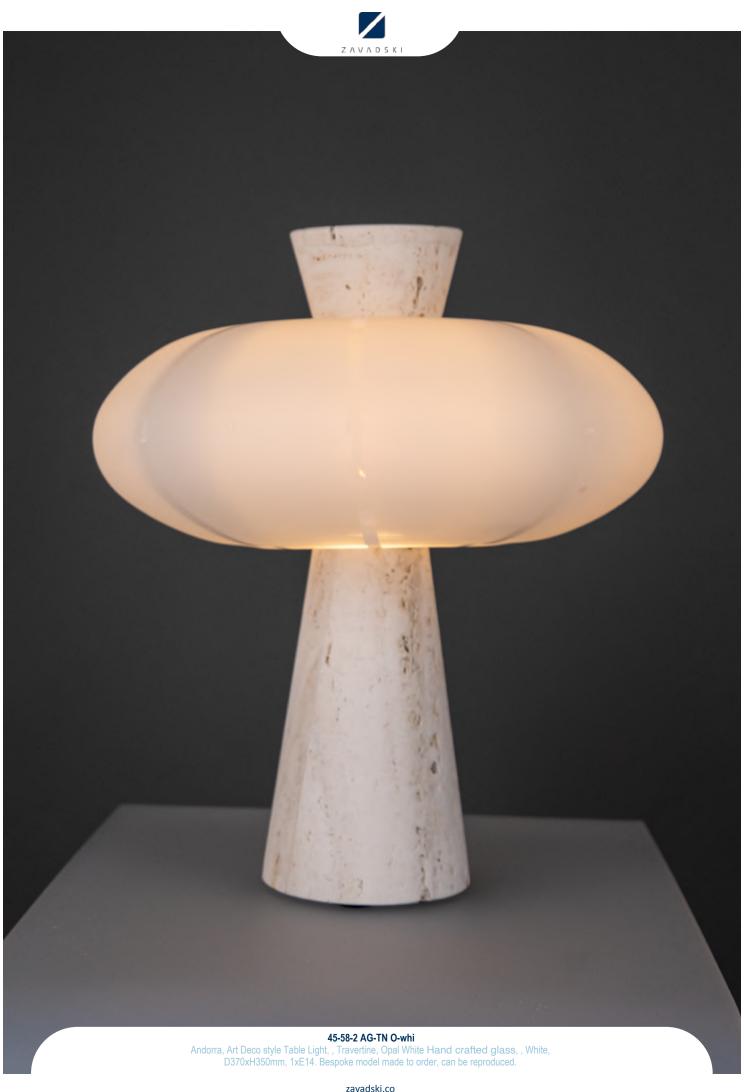

zavadski.co

45-35 Cfr-Eb AG

Andorra, Colonial style Pendant, Ebony, Dark oxidised and lacquered brass, Clear Frosted Hand crafted glass, D495xH848mm, 12xE14. Bespoke model made to order, can be reproduced.