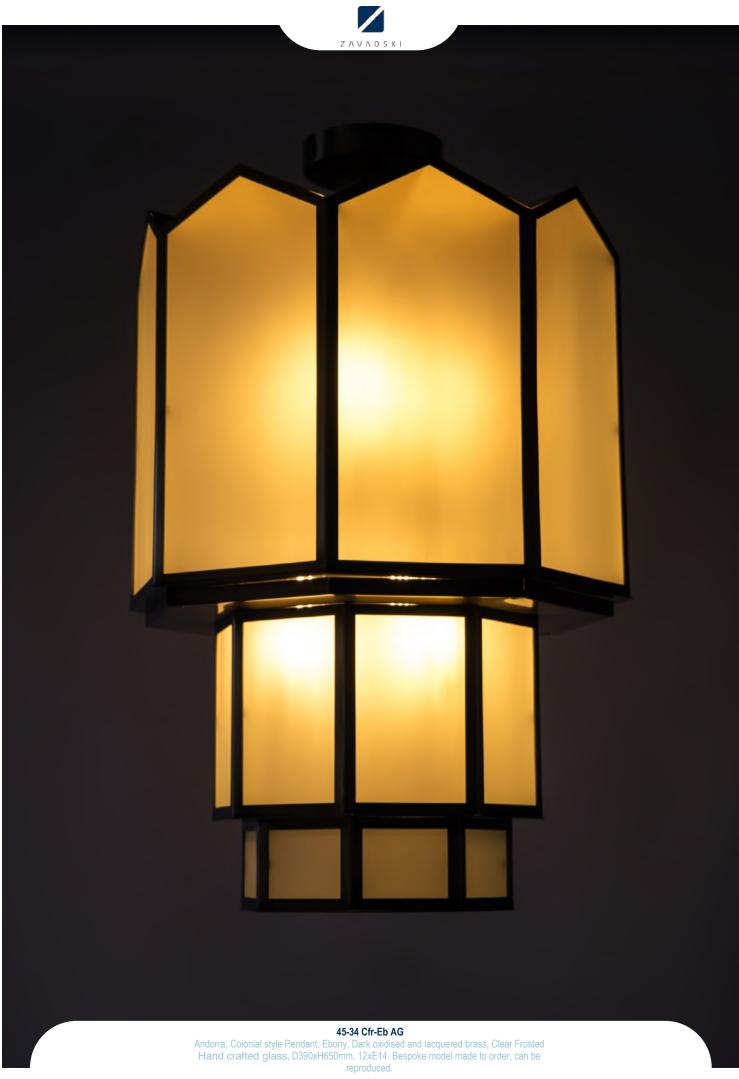

the art of chandelier

Ramus & Andorra & Louvres

collection

Catalogue

enC Ramus & Andorra & Louvres

zavadski.co

45-11 Cfr-Nk-AG
Andorra, Colonial style Wall Light, Nickel, Nickel plated brass, Clear Frosted Artisan Glass, W160xH490mm, 1xE14. Bespoke model made to order, can be reproduced.