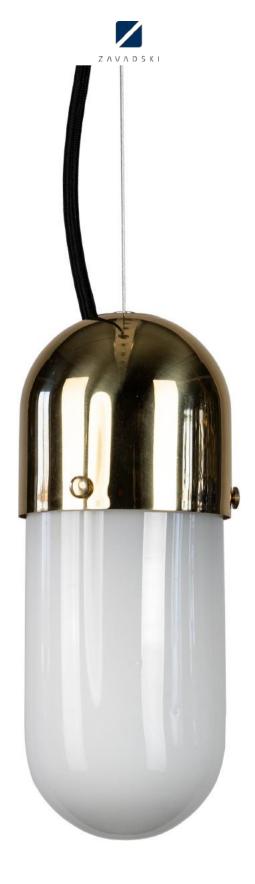

zavadski.co

45-35 Cfr-Eb AG

Andorra, Colonial style Pendant, Ebony, Dark oxidised and lacquered brass, Clear Frosted Hand crafted glass, D495xH848mm, 12xE14. Bespoke model made to order, can be reproduced.