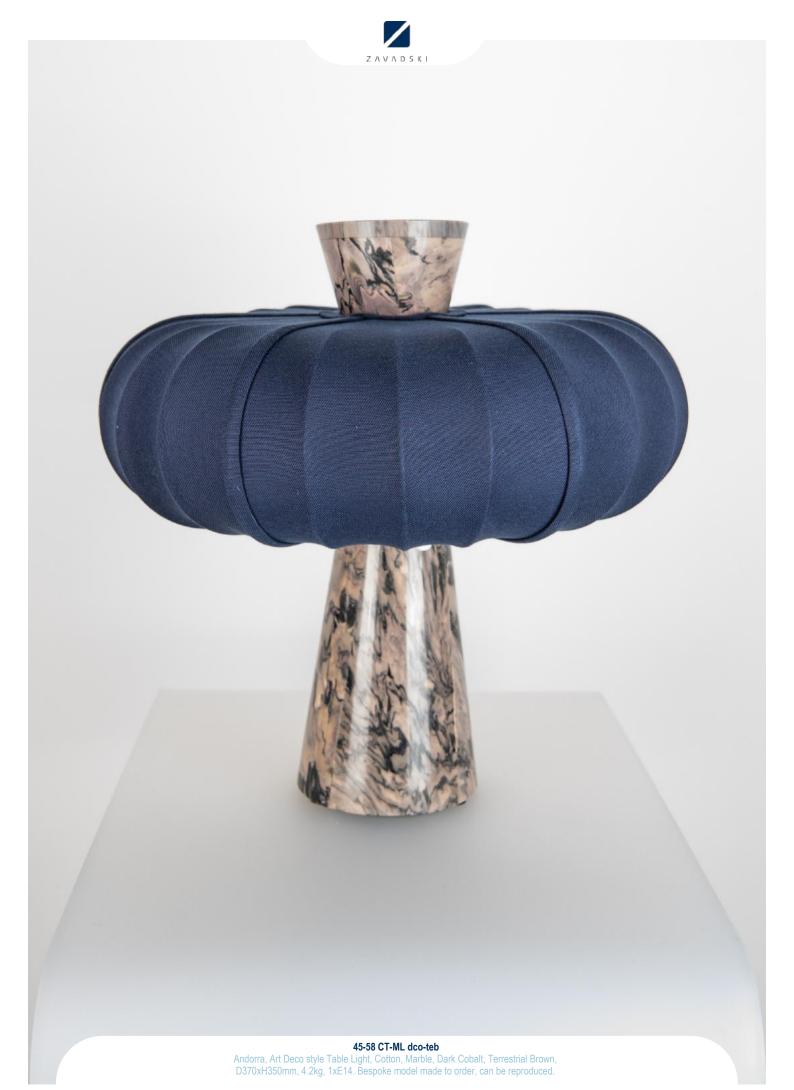

the art of chandelier

Ramus & Andorra & Louvres

collection

Catalogue

enC Ramus & Andorra & Louvres

zavadski.co

45-11 Cfr-Nk-AG
Andorra, Colonial style Wall Light, Nickel, Nickel plated brass, Clear Frosted Artisan Glass, W160xH490mm, 1xE14. Bespoke model made to order, can be reproduced.