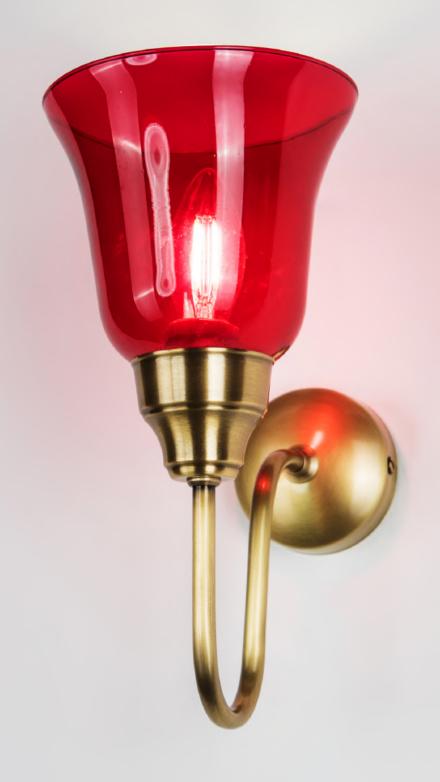

45-15 U-Eb FG

Andorra, Vintage style Wall Light, Ebony, Dark oxidised and lacquered brass, Ruby , W140xH260xP220mm, 1xE14. Bespoke model made to order, can be reproduced.

45-20 Br St bla

Andorra, Midcentury style Wall Light, Steel, Coated Steel, Polished Brass, Fine polished and lacquered brass, Adjustable Height, Black, D250xH900xP500mm + 1xE27. Bespoke model made to order, can be reproduced.