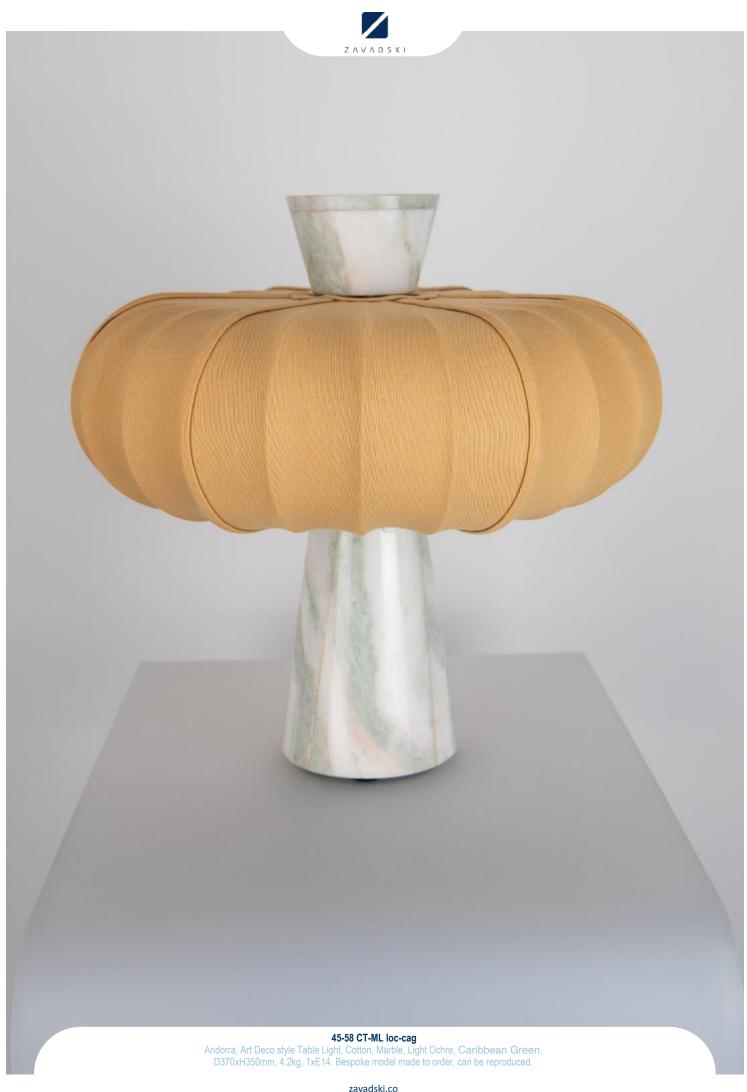

zavadski.co

45-35 Cfr-Eb AG

Andorra, Colonial style Pendant, Ebony, Dark oxidised and lacquered brass, Clear Frosted Hand crafted glass, D495xH848mm, 12xE14. Bespoke model made to order, can be reproduced.