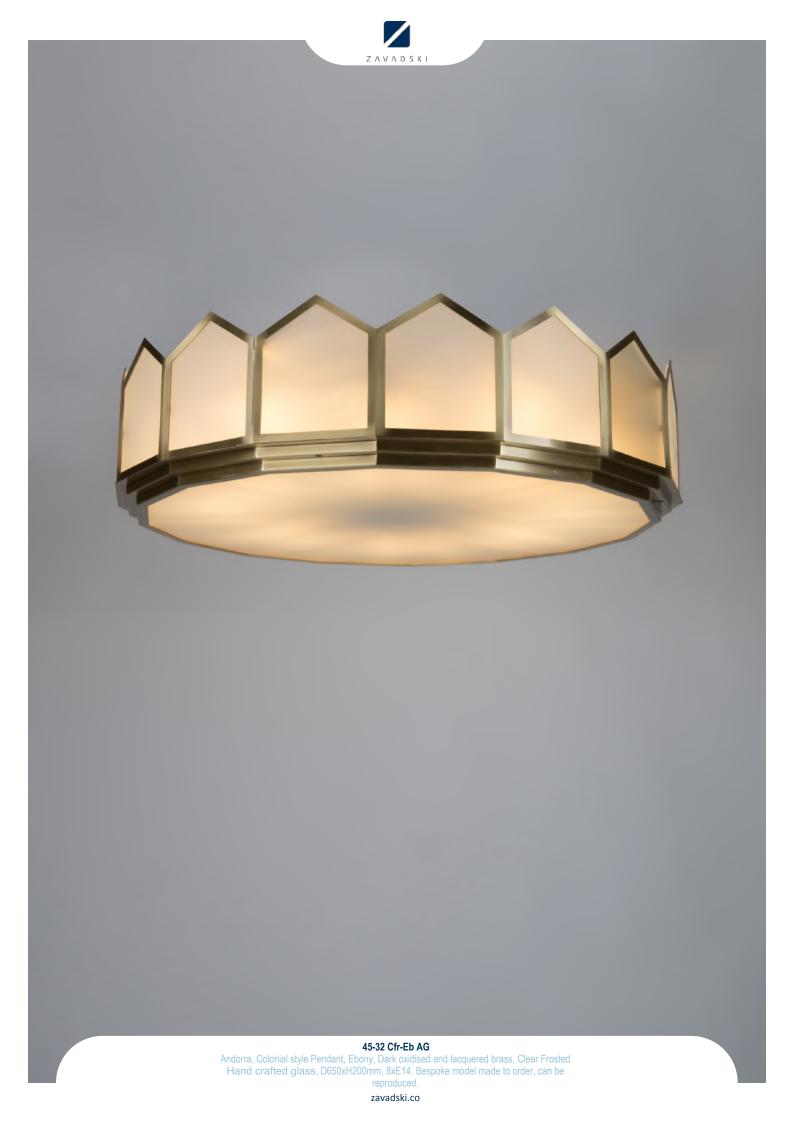

the art of chandelier

Ramus & Andorra & Louvres

collection

Catalogue

enC Ramus & Andorra & Louvres

zavadski.co

45-11 Cfr-Nk-AG
Andorra, Colonial style Wall Light, Nickel, Nickel plated brass, Clear Frosted Artisan Glass, W160xH490mm, 1xE14. Bespoke model made to order, can be reproduced.