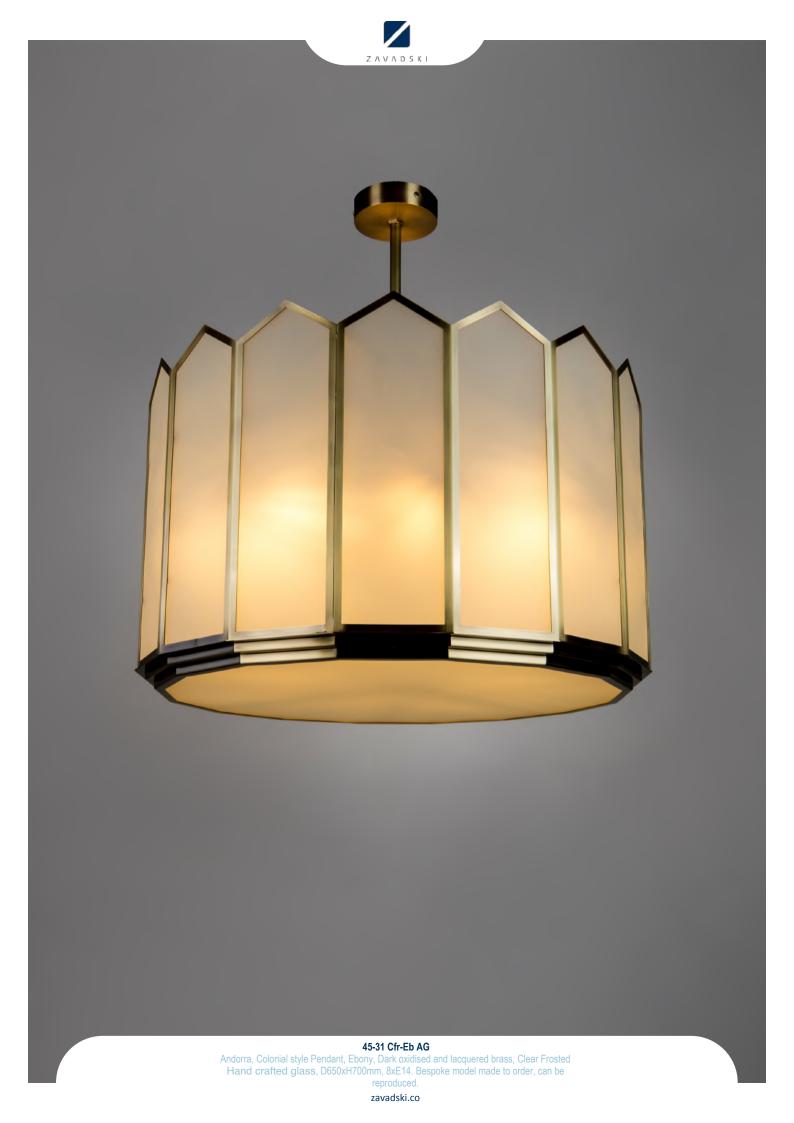

the art of chandelier

Ramus & Andorra & Louvres

collection

Catalogue

enC Ramus & Andorra & Louvres

zavadski.co

45-11 Cfr-Nk-AG
Andorra, Colonial style Wall Light, Nickel, Nickel plated brass, Clear Frosted Artisan Glass, W160xH490mm, 1xE14. Bespoke model made to order, can be reproduced.