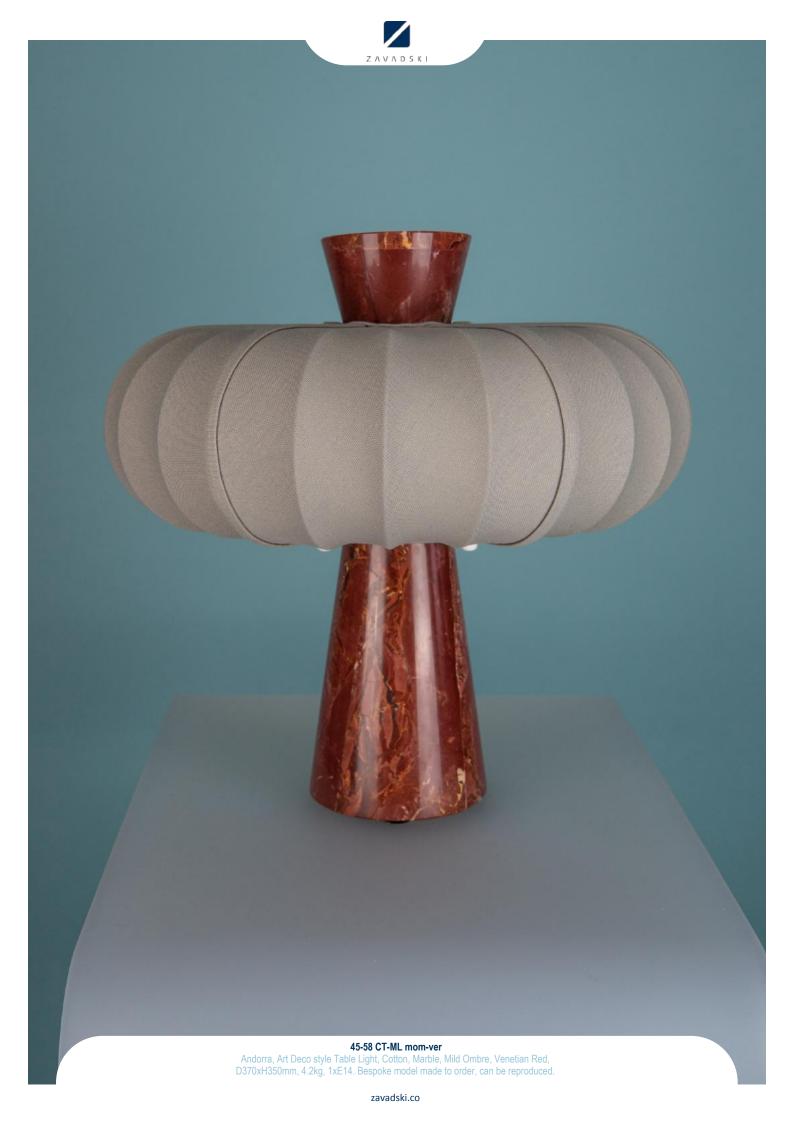

san Glass, W160xH490mm, 1xE14. Bespoke model made to order, can be reproduced.



















45-15 U-Eb FG

Andorra, Vintage style Wall Light, Ebony, Dark oxidised and lacquered brass, Ruby , W140xH260xP220mm, 1xE14. Bespoke model made to order, can be reproduced.











45-20 Br St bla

Andorra, Midcentury style Wall Light, Steel, Coated Steel, Polished Brass, Fine polished and lacquered brass, Adjustable Height, Black, D250xH900xP500mm + 1xE27. Bespoke model made to order, can be reproduced.

















zavadski.co





45-35 Cfr-Eb AG

Andorra, Colonial style Pendant, Ebony, Dark oxidised and lacquered brass, Clear Frosted Hand crafted glass, D495xH848mm, 12xE14. Bespoke model made to order, can be reproduced.