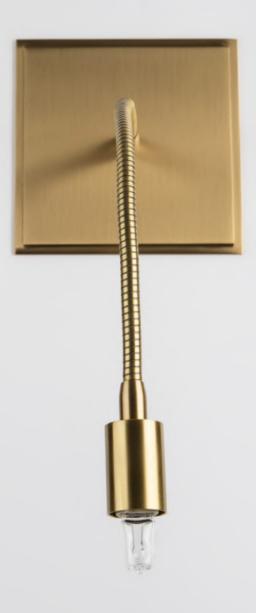

45-15 U-Eb FG

Andorra, Vintage style Wall Light, Ebony, Dark oxidised and lacquered brass, Ruby , W140xH260xP220mm, 1xE14. Bespoke model made to order, can be reproduced.

45-20 Br St bla

Andorra, Midcentury style Wall Light, Steel, Coated Steel, Polished Brass, Fine polished and lacquered brass, Adjustable Height, Black, D250xH900xP500mm + 1xE27. Bespoke model made to order, can be reproduced.