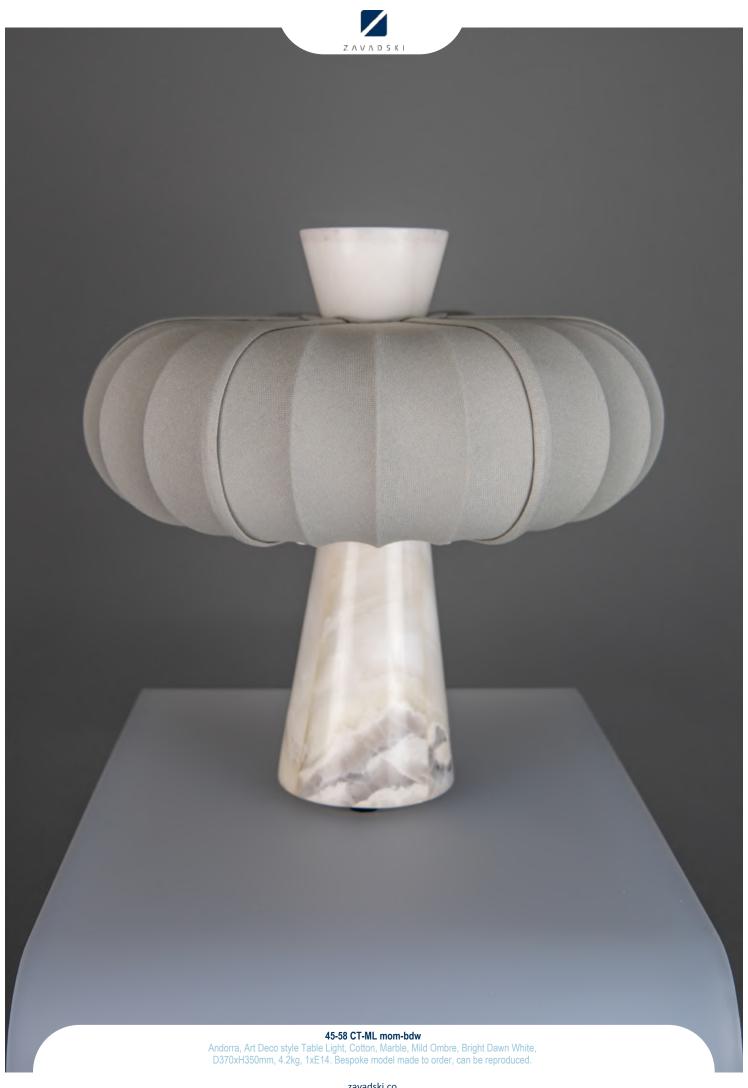

ted Artisan Glass, W160xH490mm, 1xE14. Bespoke model made to order, can be reproduced.



















45-15 U-Eb FG

Andorra, Vintage style Wall Light, Ebony, Dark oxidised and lacquered brass, Ruby , W140xH260xP220mm, 1xE14. Bespoke model made to order, can be reproduced.











45-20 Br St bla

Andorra, Midcentury style Wall Light, Steel, Coated Steel, Polished Brass, Fine polished and lacquered brass, Adjustable Height, Black, D250xH900xP500mm + 1xE27. Bespoke model made to order, can be reproduced.

















zavadski.co





45-35 Cfr-Eb AG

Andorra, Colonial style Pendant, Ebony, Dark oxidised and lacquered brass, Clear Frosted Hand crafted glass, D495xH848mm, 12xE14. Bespoke model made to order, can be reproduced.