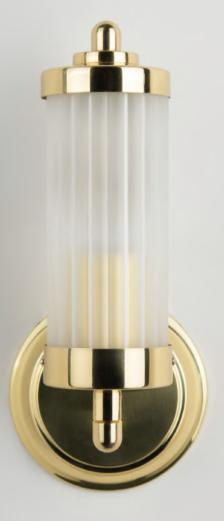

the art of chandelier

Ramus & Andorra & Louvres

collection

Catalogue

enC Ramus & Andorra & Louvres

zavadski.co

45-11 Cfr-Nk-AG
Andorra, Colonial style Wall Light, Nickel, Nickel plated brass, Clear Frosted Artisan Glass, W160xH490mm, 1xE14. Bespoke model made to order, can be reproduced.