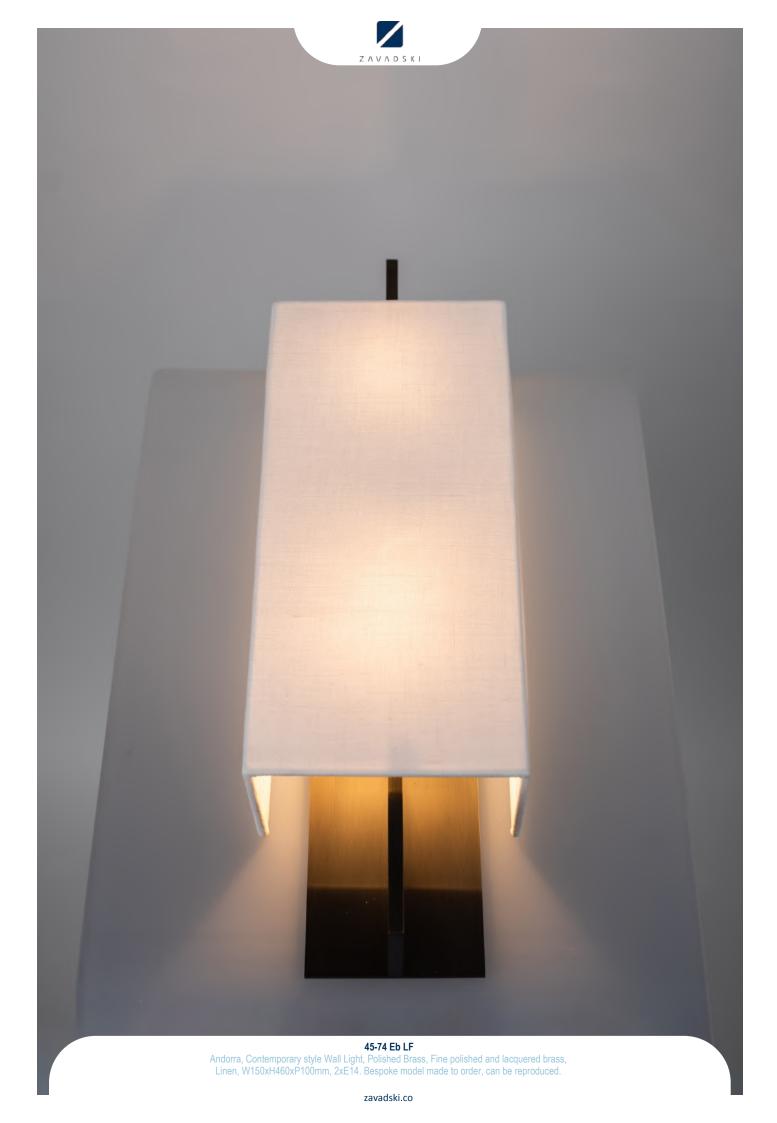

the art of chandelier

Ramus & Andorra & Louvres

collection

Catalogue

enC Ramus & Andorra & Louvres

zavadski.co

45-11 Cfr-Nk-AG
Andorra, Colonial style Wall Light, Nickel, Nickel plated brass, Clear Frosted Artisan Glass, W160xH490mm, 1xE14. Bespoke model made to order, can be reproduced.