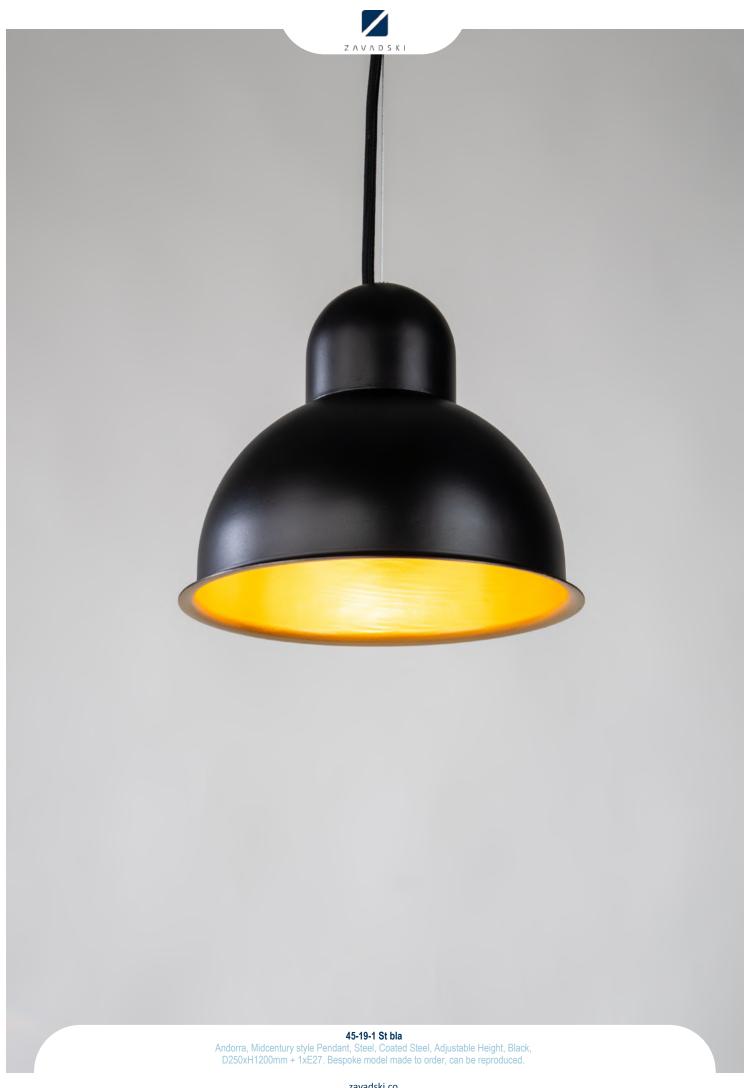

the art of chandelier

Ramus & Andorra & Louvres

collection

Catalogue

enC Ramus & Andorra & Louvres

















zavadski.co













45-11 Cfr-Nk-AG
Andorra, Colonial style Wall Light, Nickel, Nickel plated brass, Clear Frosted Artisan Glass, W160xH490mm, 1xE14. Bespoke model made to order, can be reproduced.



















45-15 U-Eb FG

Andorra, Vintage style Wall Light, Ebony, Dark oxidised and lacquered brass, Ruby , W140xH260xP220mm, 1xE14. Bespoke model made to order, can be reproduced.











45-20 Br St bla

Andorra, Midcentury style Wall Light, Steel, Coated Steel, Polished Brass, Fine polished and lacquered brass, Adjustable Height, Black, D250xH900xP500mm + 1xE27. Bespoke model made to order, can be reproduced.

















zavadski.co





45-35 Cfr-Eb AG

Andorra, Colonial style Pendant, Ebony, Dark oxidised and lacquered brass, Clear Frosted Hand crafted glass, D495xH848mm, 12xE14. Bespoke model made to order, can be reproduced.