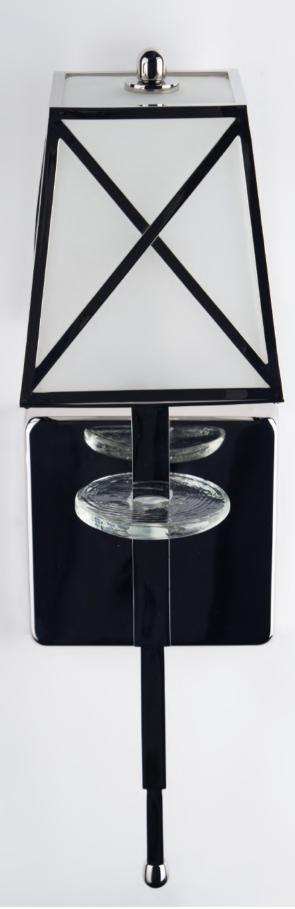

45-15 U-Eb FG

Andorra, Vintage style Wall Light, Ebony, Dark oxidised and lacquered brass, Ruby , W140xH260xP220mm, 1xE14. Bespoke model made to order, can be reproduced.

45-20 Br St bla

Andorra, Midcentury style Wall Light, Steel, Coated Steel, Polished Brass, Fine polished and lacquered brass, Adjustable Height, Black, D250xH900xP500mm + 1xE27. Bespoke model made to order, can be reproduced.