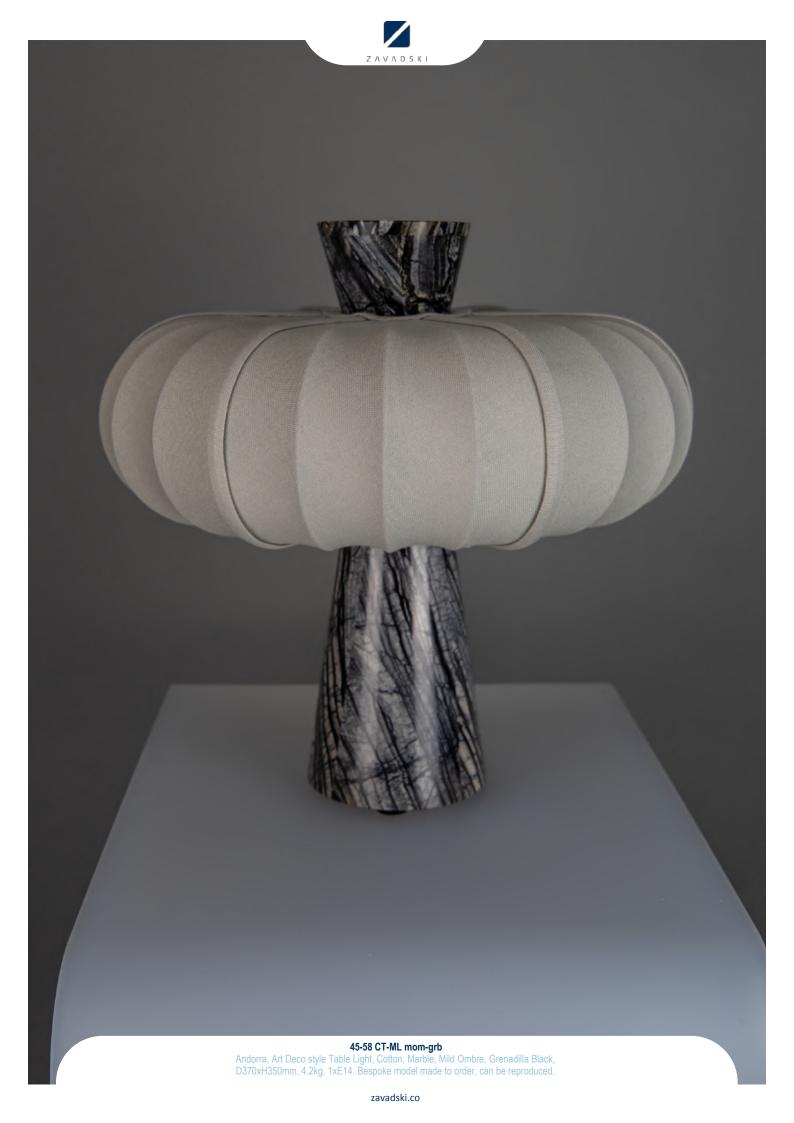

the art of chandelier

Ramus & Andorra & Louvres

collection

Catalogue

enC Ramus & Andorra & Louvres

zavadski.co

45-11 Cfr-Nk-AG
Andorra, Colonial style Wall Light, Nickel, Nickel plated brass, Clear Frosted Artisan Glass, W160xH490mm, 1xE14. Bespoke model made to order, can be reproduced.