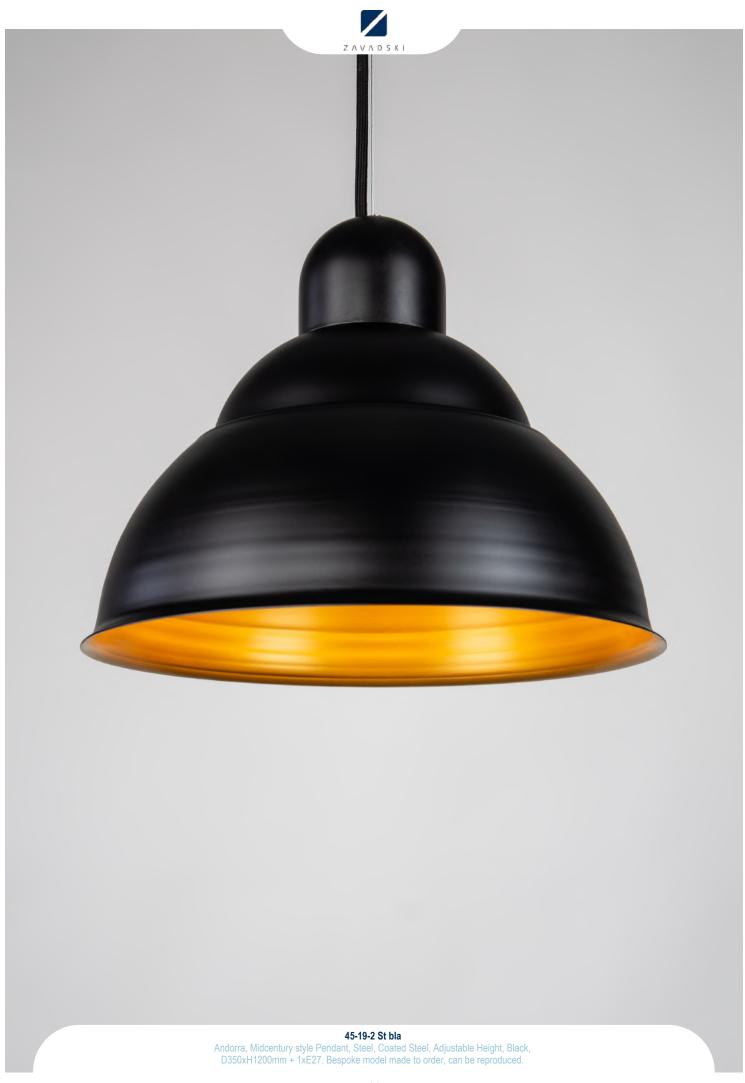

the art of chandelier

Ramus & Andorra & Louvres

collection

Catalogue

enC Ramus & Andorra & Louvres

















zavadski.co













45-11 Cfr-Nk-AG
Andorra, Colonial style Wall Light, Nickel, Nickel plated brass, Clear Frosted Artisan Glass, W160xH490mm, 1xE14. Bespoke model made to order, can be reproduced.



















45-15 U-Eb FG

Andorra, Vintage style Wall Light, Ebony, Dark oxidised and lacquered brass, Ruby , W140xH260xP220mm, 1xE14. Bespoke model made to order, can be reproduced.











45-20 Br St bla

Andorra, Midcentury style Wall Light, Steel, Coated Steel, Polished Brass, Fine polished and lacquered brass, Adjustable Height, Black, D250xH900xP500mm + 1xE27. Bespoke model made to order, can be reproduced.

















zavadski.co





45-35 Cfr-Eb AG

Andorra, Colonial style Pendant, Ebony, Dark oxidised and lacquered brass, Clear Frosted Hand crafted glass, D495xH848mm, 12xE14. Bespoke model made to order, can be reproduced.