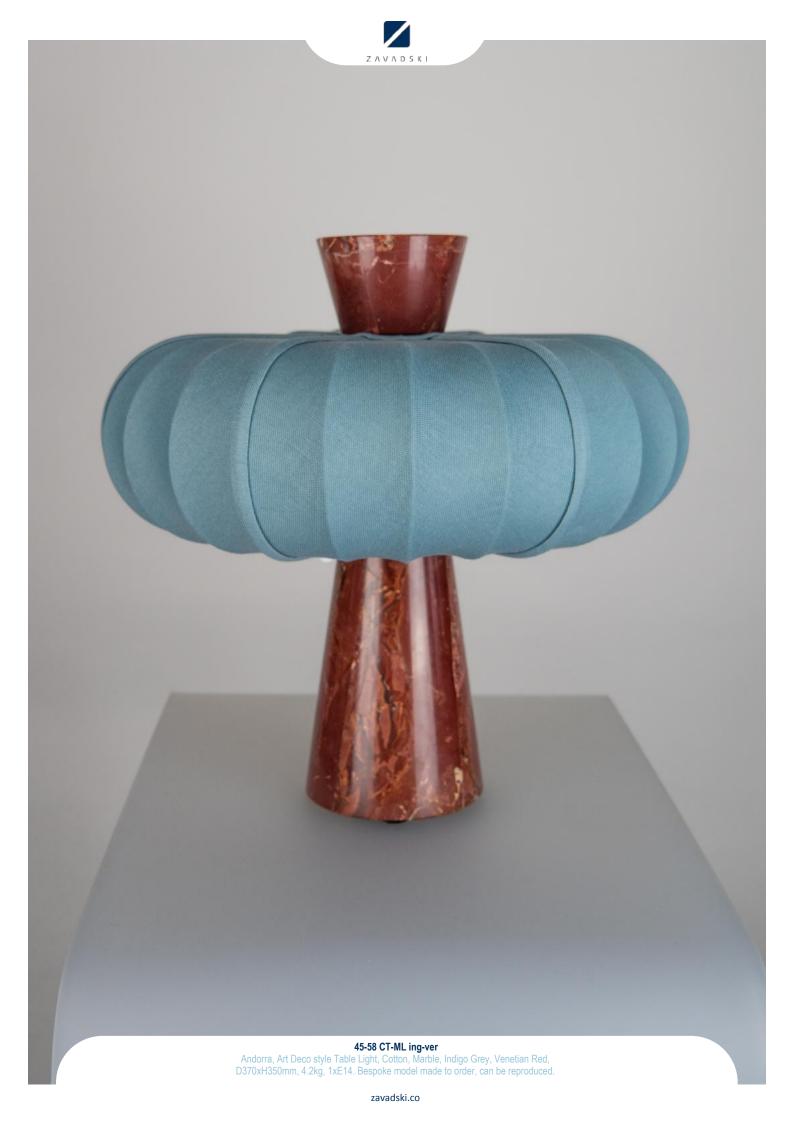

ated brass, Clear Frosted Artisan Glass, W160xH490mm, 1xE14. Bespoke model made to order, can be reproduced.



















45-15 U-Eb FG

Andorra, Vintage style Wall Light, Ebony, Dark oxidised and lacquered brass, Ruby , W140xH260xP220mm, 1xE14. Bespoke model made to order, can be reproduced.











45-20 Br St bla

Andorra, Midcentury style Wall Light, Steel, Coated Steel, Polished Brass, Fine polished and lacquered brass, Adjustable Height, Black, D250xH900xP500mm + 1xE27. Bespoke model made to order, can be reproduced.

















zavadski.co





45-35 Cfr-Eb AG

Andorra, Colonial style Pendant, Ebony, Dark oxidised and lacquered brass, Clear Frosted Hand crafted glass, D495xH848mm, 12xE14. Bespoke model made to order, can be reproduced.