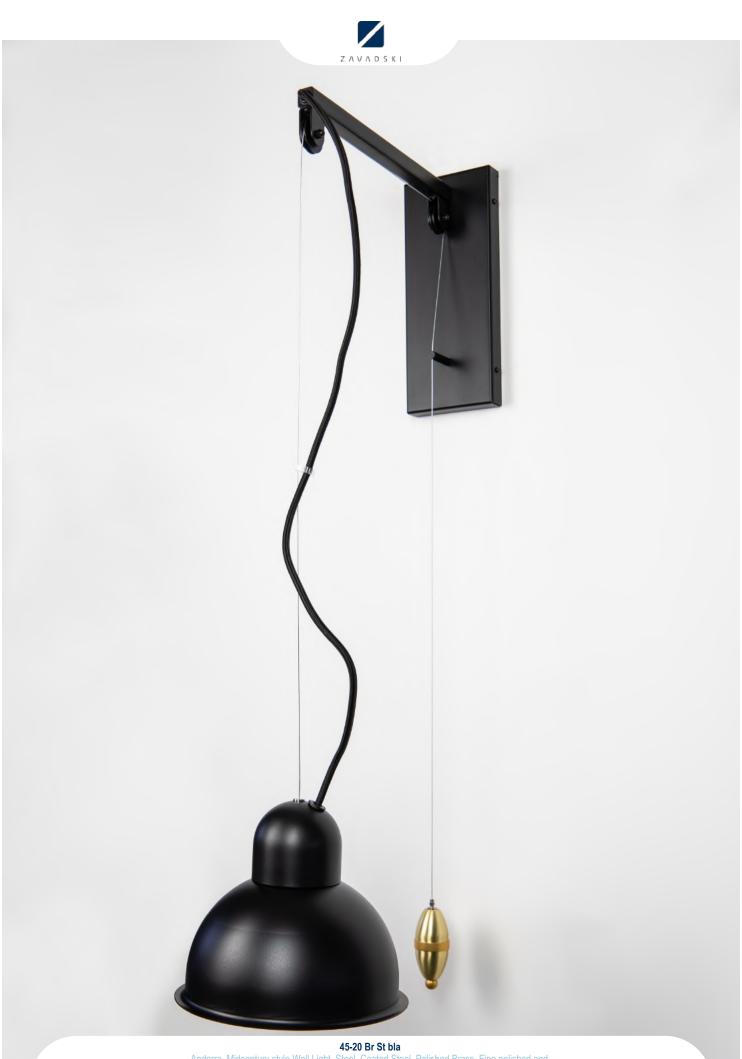

45-15 U-Eb FG

Andorra, Vintage style Wall Light, Ebony, Dark oxidised and lacquered brass, Ruby , W140xH260xP220mm, 1xE14. Bespoke model made to order, can be reproduced.

45-20 Br St bla

Andorra, Midcentury style Wall Light, Steel, Coated Steel, Polished Brass, Fine polished and lacquered brass, Adjustable Height, Black, D250xH900xP500mm + 1xE27. Bespoke model made to order, can be reproduced.