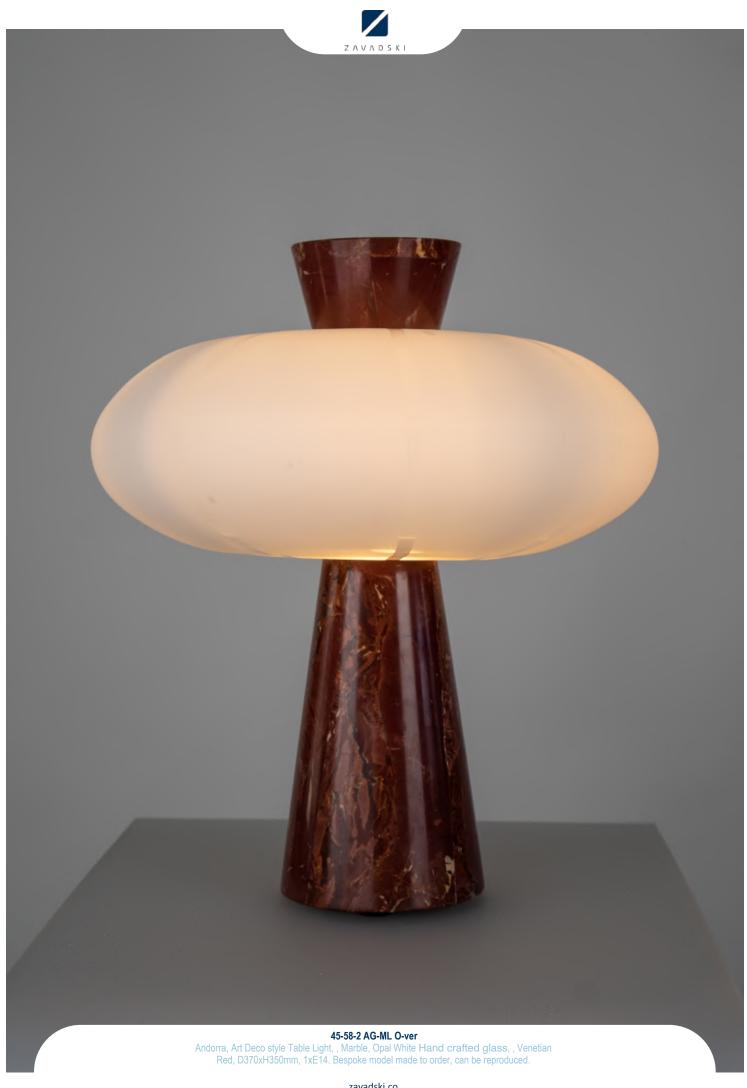

zavadski.co

45-35 Cfr-Eb AG

Andorra, Colonial style Pendant, Ebony, Dark oxidised and lacquered brass, Clear Frosted Hand crafted glass, D495xH848mm, 12xE14. Bespoke model made to order, can be reproduced.