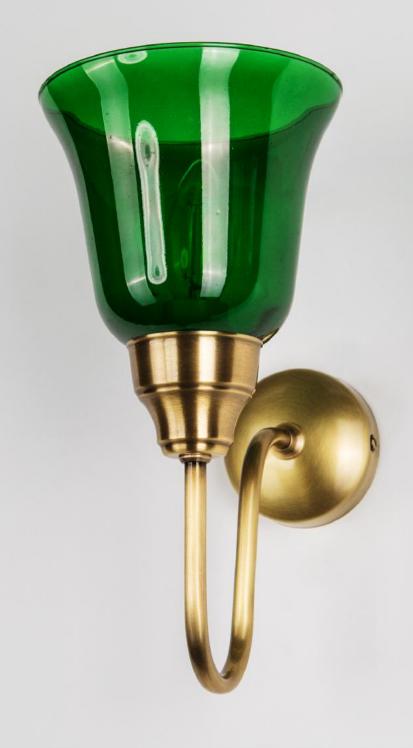

45-15 U-Eb FG

Andorra, Vintage style Wall Light, Ebony, Dark oxidised and lacquered brass, Ruby , W140xH260xP220mm, 1xE14. Bespoke model made to order, can be reproduced.

45-20 Br St bla

Andorra, Midcentury style Wall Light, Steel, Coated Steel, Polished Brass, Fine polished and lacquered brass, Adjustable Height, Black, D250xH900xP500mm + 1xE27. Bespoke model made to order, can be reproduced.