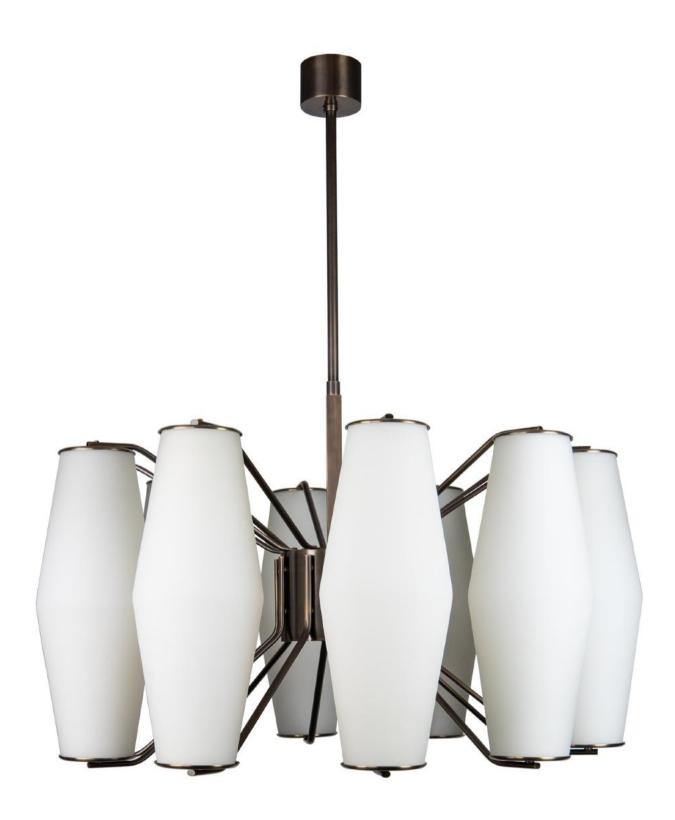

zavadski.co

45-35 Cfr-Eb AG

Andorra, Colonial style Pendant, Ebony, Dark oxidised and lacquered brass, Clear Frosted Hand crafted glass, D495xH848mm, 12xE14. Bespoke model made to order, can be reproduced.