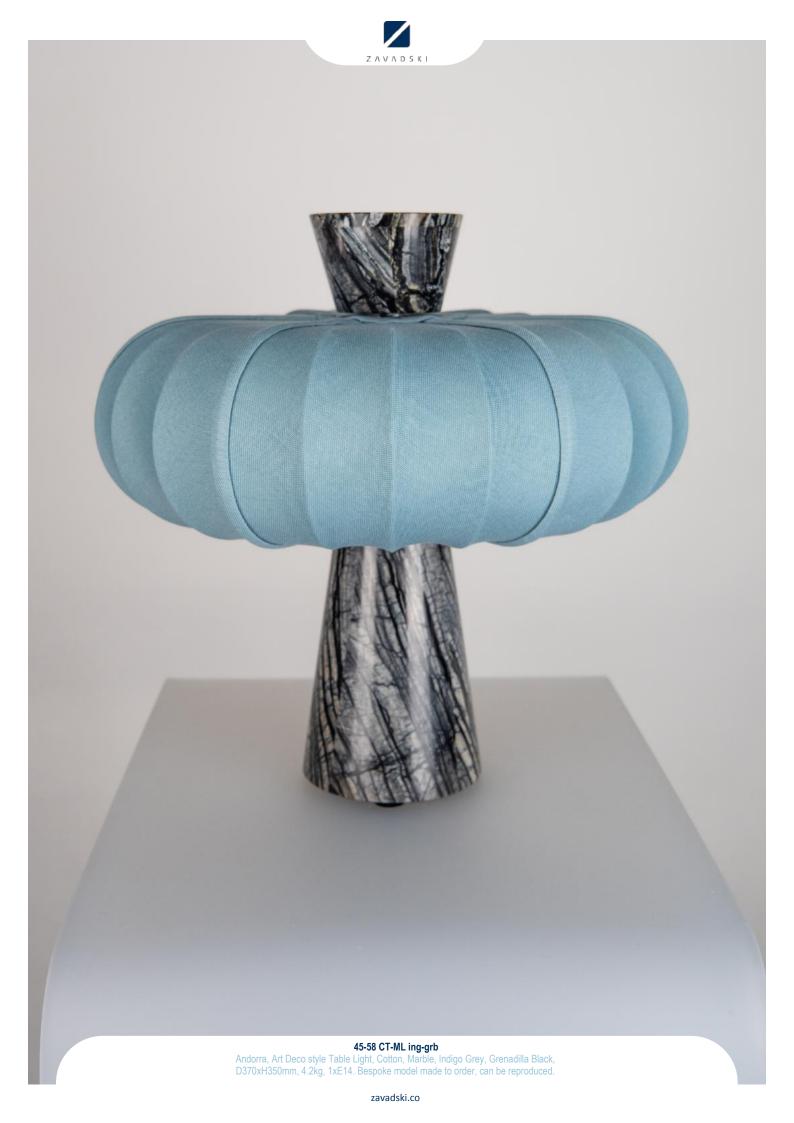

l plated brass, Clear Frosted Artisan Glass, W160xH490mm, 1xE14. Bespoke model made to order, can be reproduced.



















45-15 U-Eb FG

Andorra, Vintage style Wall Light, Ebony, Dark oxidised and lacquered brass, Ruby , W140xH260xP220mm, 1xE14. Bespoke model made to order, can be reproduced.











45-20 Br St bla

Andorra, Midcentury style Wall Light, Steel, Coated Steel, Polished Brass, Fine polished and lacquered brass, Adjustable Height, Black, D250xH900xP500mm + 1xE27. Bespoke model made to order, can be reproduced.

















zavadski.co





45-35 Cfr-Eb AG

Andorra, Colonial style Pendant, Ebony, Dark oxidised and lacquered brass, Clear Frosted Hand crafted glass, D495xH848mm, 12xE14. Bespoke model made to order, can be reproduced.