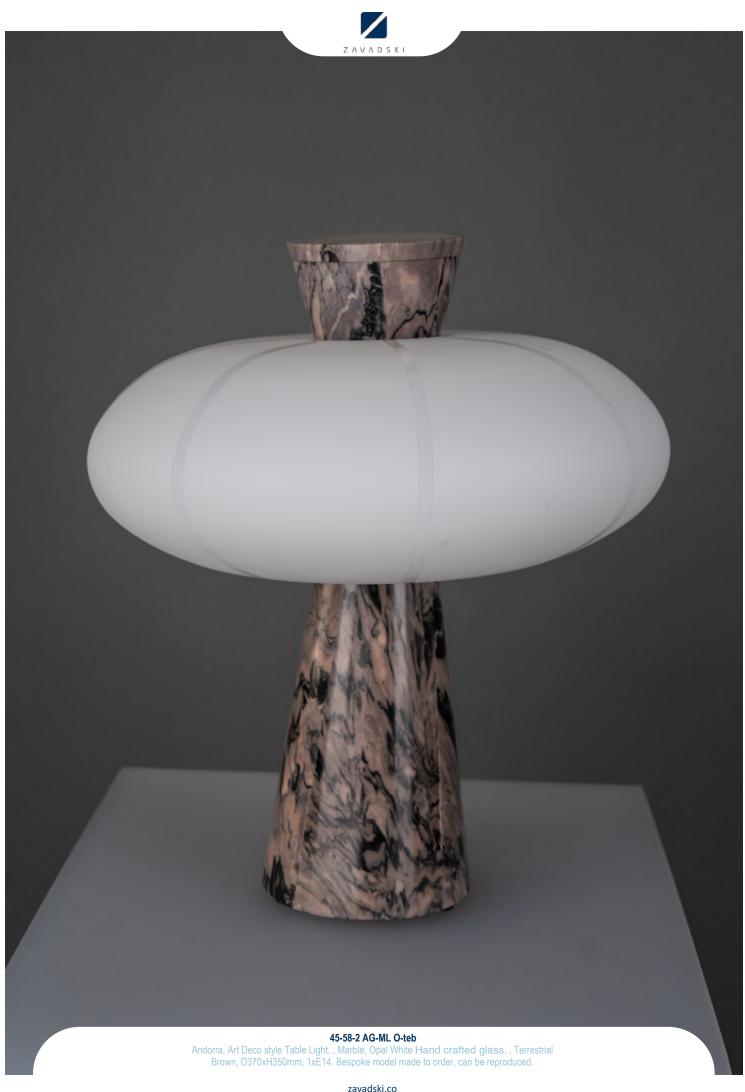

zavadski.co

45-35 Cfr-Eb AG

Andorra, Colonial style Pendant, Ebony, Dark oxidised and lacquered brass, Clear Frosted Hand crafted glass, D495xH848mm, 12xE14. Bespoke model made to order, can be reproduced.