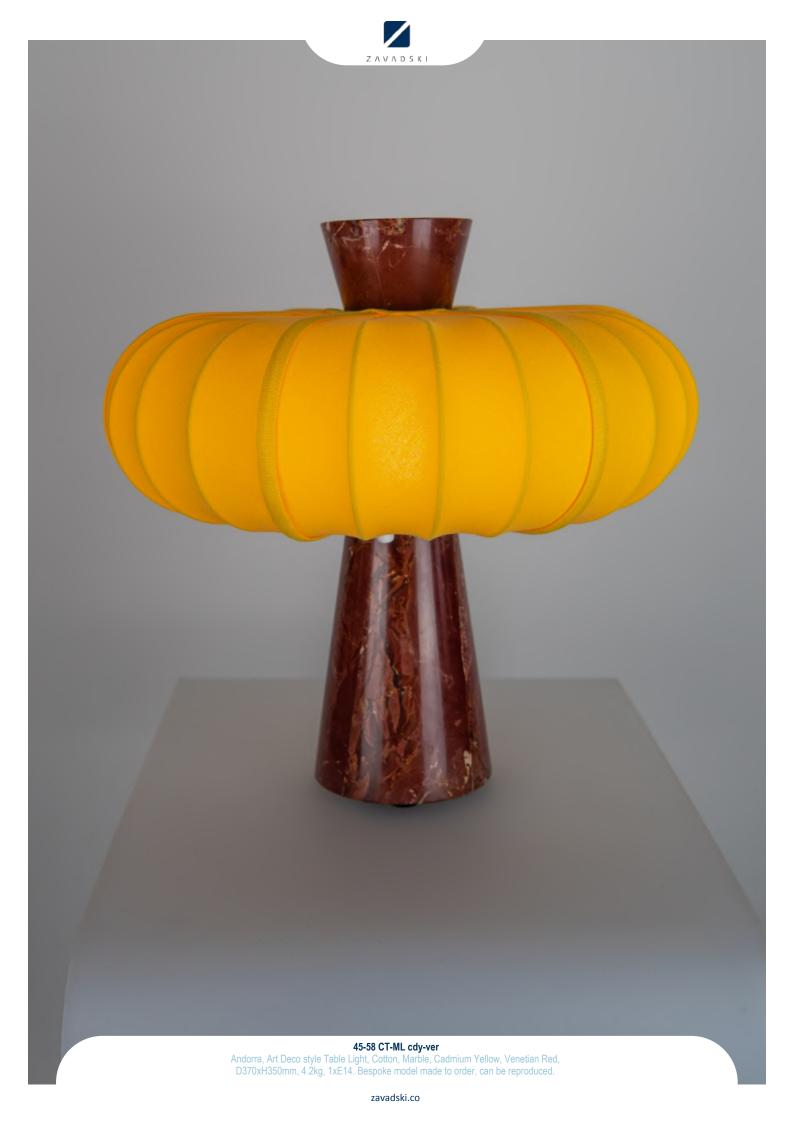

zavadski.co

45-35 Cfr-Eb AG

Andorra, Colonial style Pendant, Ebony, Dark oxidised and lacquered brass, Clear Frosted Hand crafted glass, D495xH848mm, 12xE14. Bespoke model made to order, can be reproduced.