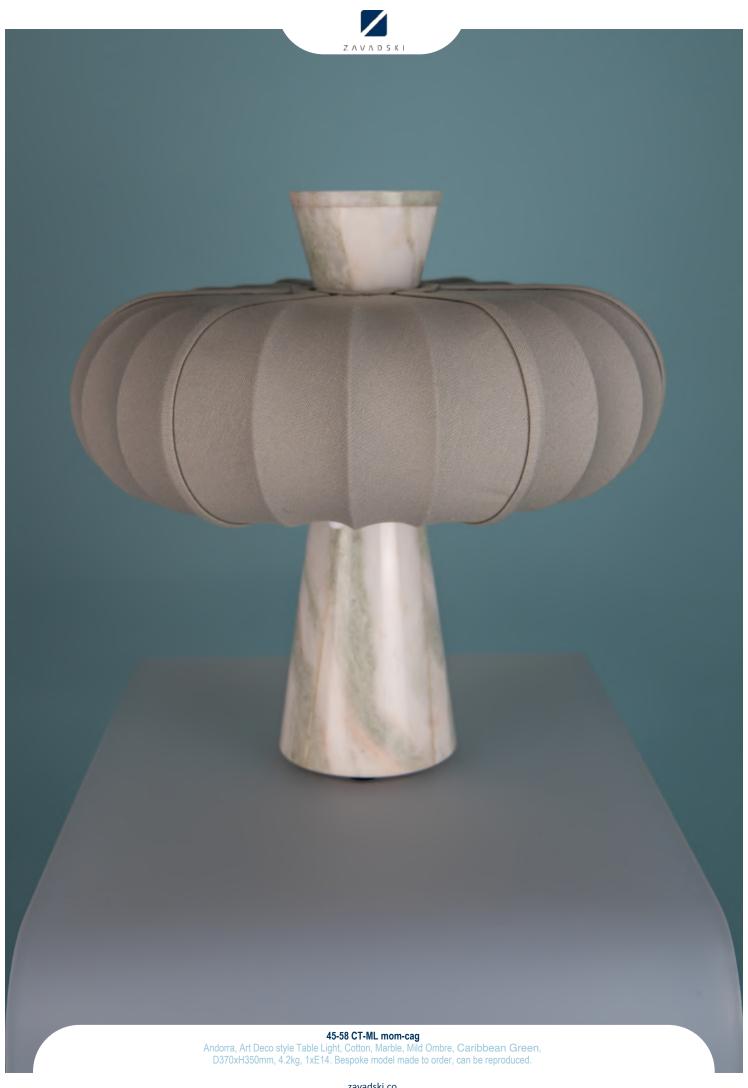

d Artisan Glass, W160xH490mm, 1xE14. Bespoke model made to order, can be reproduced.



















45-15 U-Eb FG

Andorra, Vintage style Wall Light, Ebony, Dark oxidised and lacquered brass, Ruby , W140xH260xP220mm, 1xE14. Bespoke model made to order, can be reproduced.











45-20 Br St bla

Andorra, Midcentury style Wall Light, Steel, Coated Steel, Polished Brass, Fine polished and lacquered brass, Adjustable Height, Black, D250xH900xP500mm + 1xE27. Bespoke model made to order, can be reproduced.

















zavadski.co





45-35 Cfr-Eb AG

Andorra, Colonial style Pendant, Ebony, Dark oxidised and lacquered brass, Clear Frosted Hand crafted glass, D495xH848mm, 12xE14. Bespoke model made to order, can be reproduced.