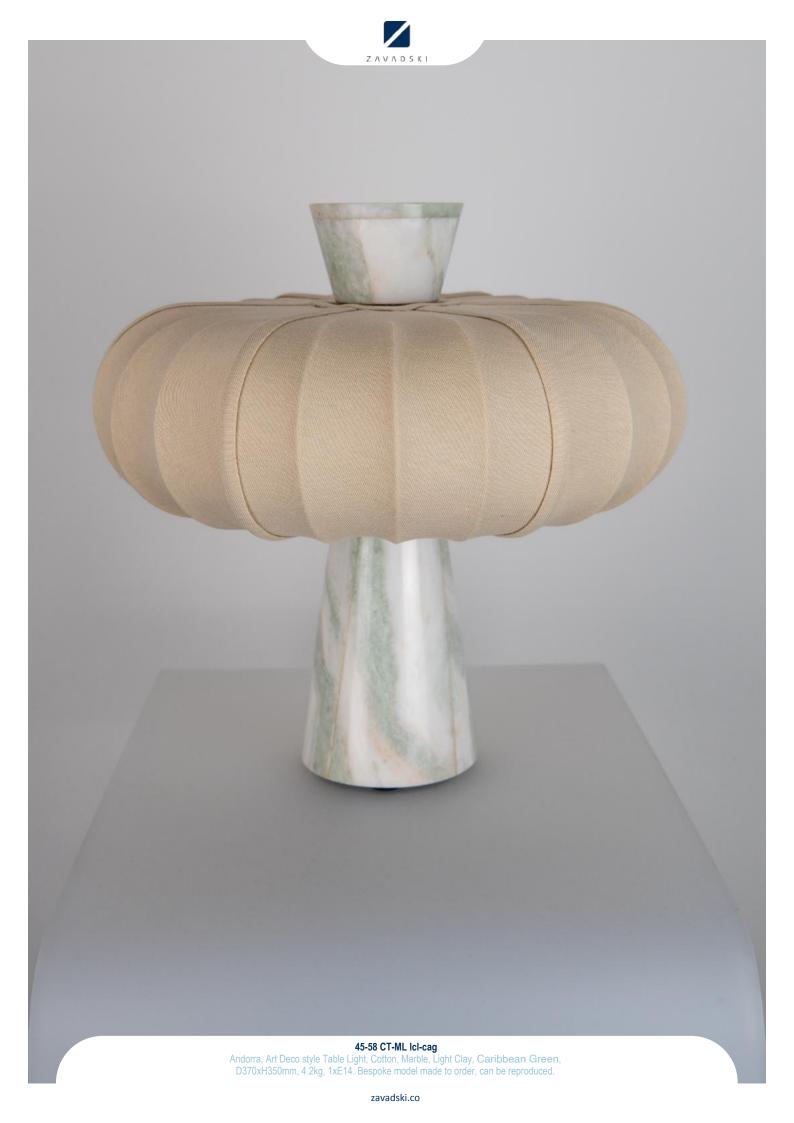

zavadski.co

45-35 Cfr-Eb AG

Andorra, Colonial style Pendant, Ebony, Dark oxidised and lacquered brass, Clear Frosted Hand crafted glass, D495xH848mm, 12xE14. Bespoke model made to order, can be reproduced.