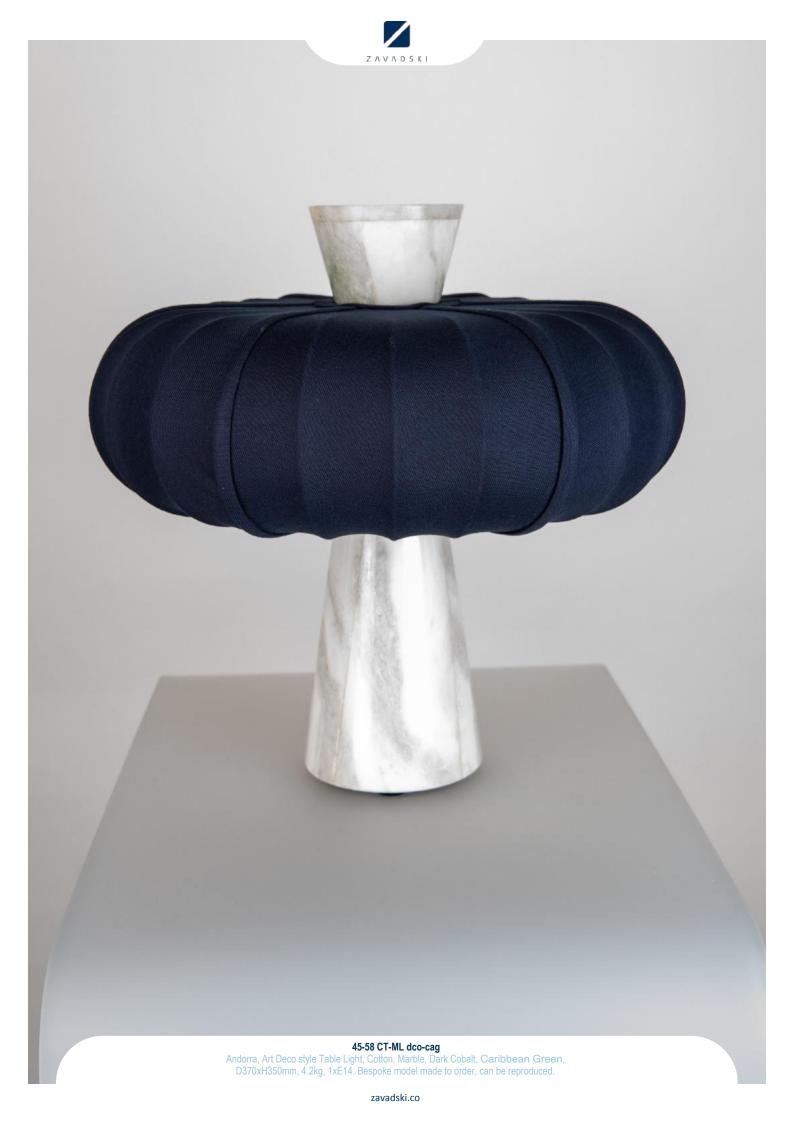

zavadski.co

45-35 Cfr-Eb AG

Andorra, Colonial style Pendant, Ebony, Dark oxidised and lacquered brass, Clear Frosted Hand crafted glass, D495xH848mm, 12xE14. Bespoke model made to order, can be reproduced.