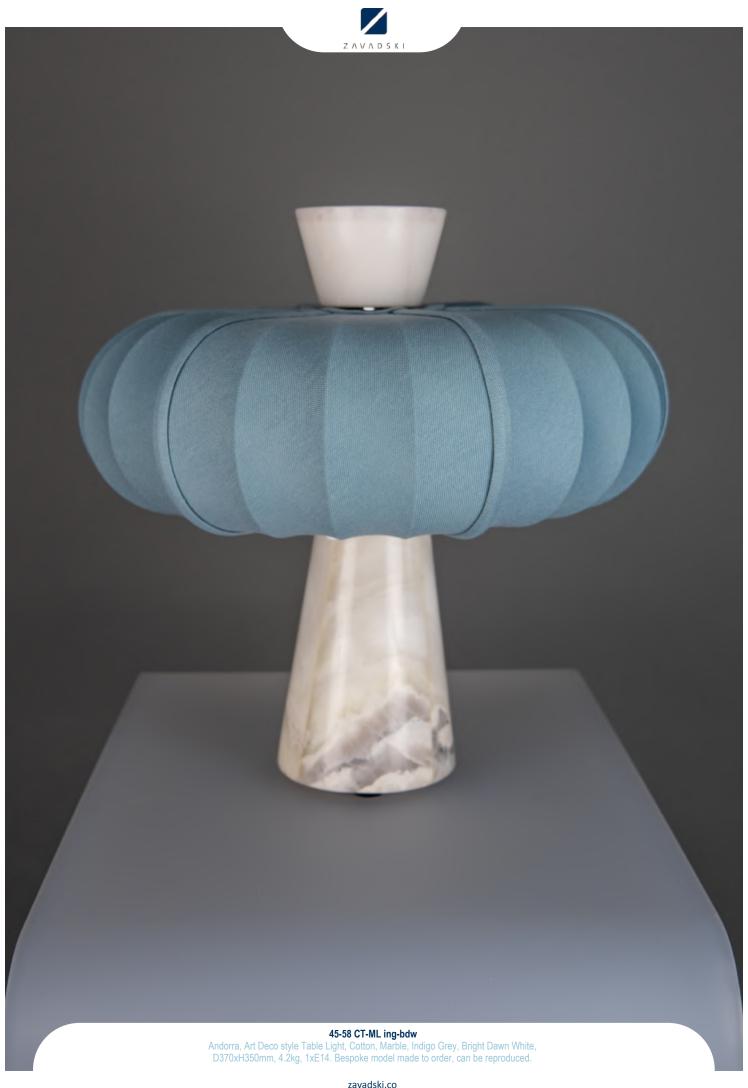

kel plated brass, Clear Frosted Artisan Glass, W160xH490mm, 1xE14. Bespoke model made to order, can be reproduced.



















45-15 U-Eb FG

Andorra, Vintage style Wall Light, Ebony, Dark oxidised and lacquered brass, Ruby , W140xH260xP220mm, 1xE14. Bespoke model made to order, can be reproduced.











45-20 Br St bla

Andorra, Midcentury style Wall Light, Steel, Coated Steel, Polished Brass, Fine polished and lacquered brass, Adjustable Height, Black, D250xH900xP500mm + 1xE27. Bespoke model made to order, can be reproduced.

















zavadski.co





45-35 Cfr-Eb AG

Andorra, Colonial style Pendant, Ebony, Dark oxidised and lacquered brass, Clear Frosted Hand crafted glass, D495xH848mm, 12xE14. Bespoke model made to order, can be reproduced.