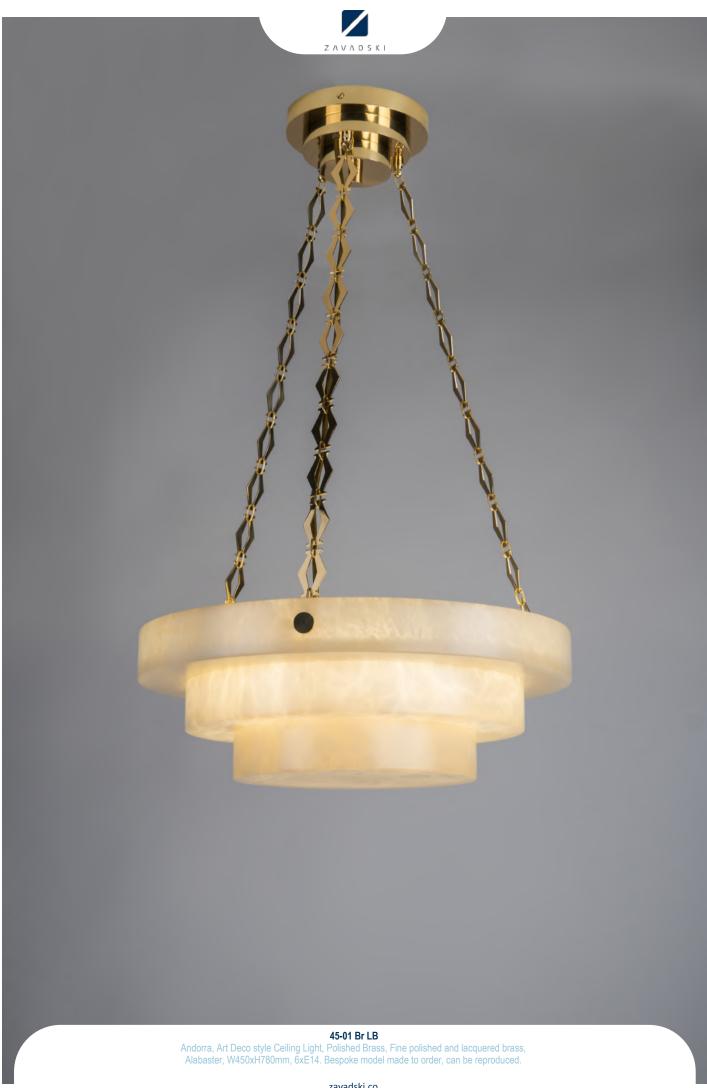

zavadski.co

45-35 Cfr-Eb AG

Andorra, Colonial style Pendant, Ebony, Dark oxidised and lacquered brass, Clear Frosted Hand crafted glass, D495xH848mm, 12xE14. Bespoke model made to order, can be reproduced.