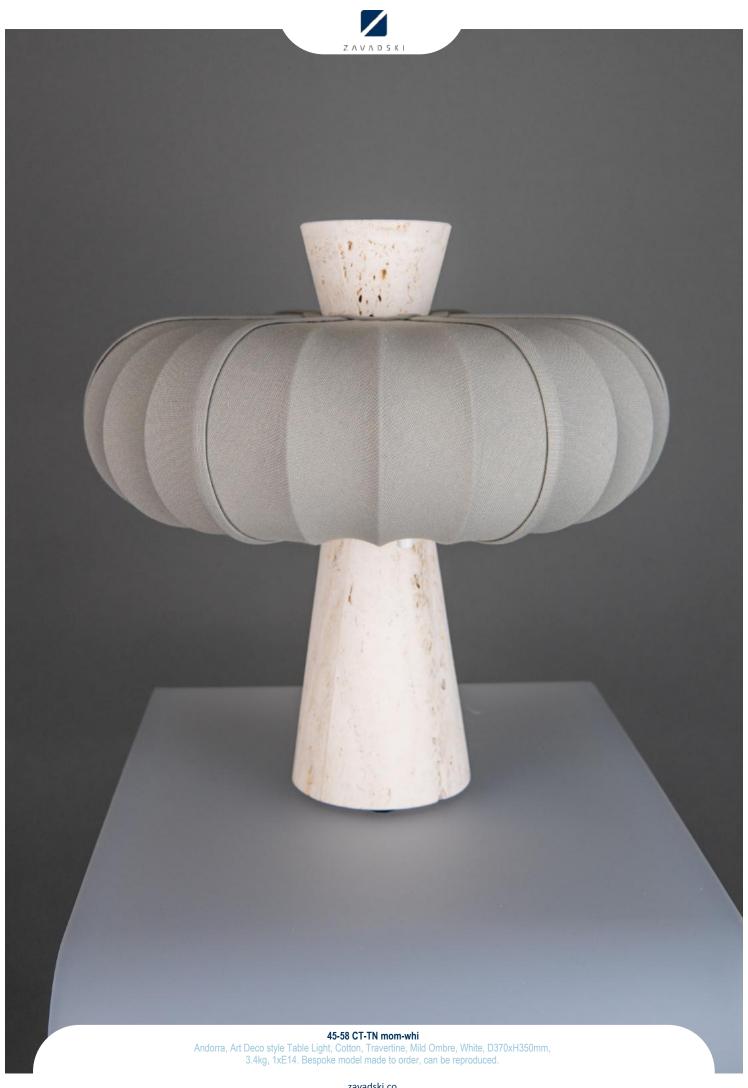

zavadski.co

45-35 Cfr-Eb AG

Andorra, Colonial style Pendant, Ebony, Dark oxidised and lacquered brass, Clear Frosted Hand crafted glass, D495xH848mm, 12xE14. Bespoke model made to order, can be reproduced.