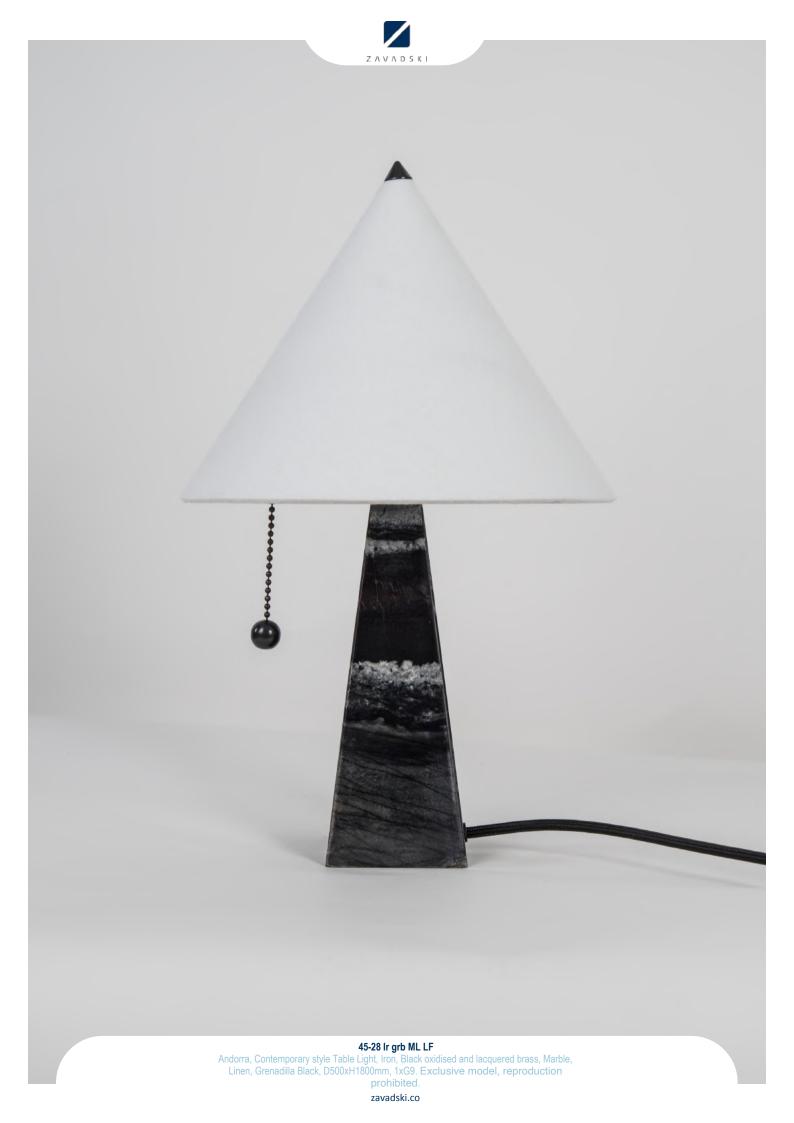

45-15 U-Eb FG

Andorra, Vintage style Wall Light, Ebony, Dark oxidised and lacquered brass, Ruby , W140xH260xP220mm, 1xE14. Bespoke model made to order, can be reproduced.

45-20 Br St bla

Andorra, Midcentury style Wall Light, Steel, Coated Steel, Polished Brass, Fine polished and lacquered brass, Adjustable Height, Black, D250xH900xP500mm + 1xE27. Bespoke model made to order, can be reproduced.