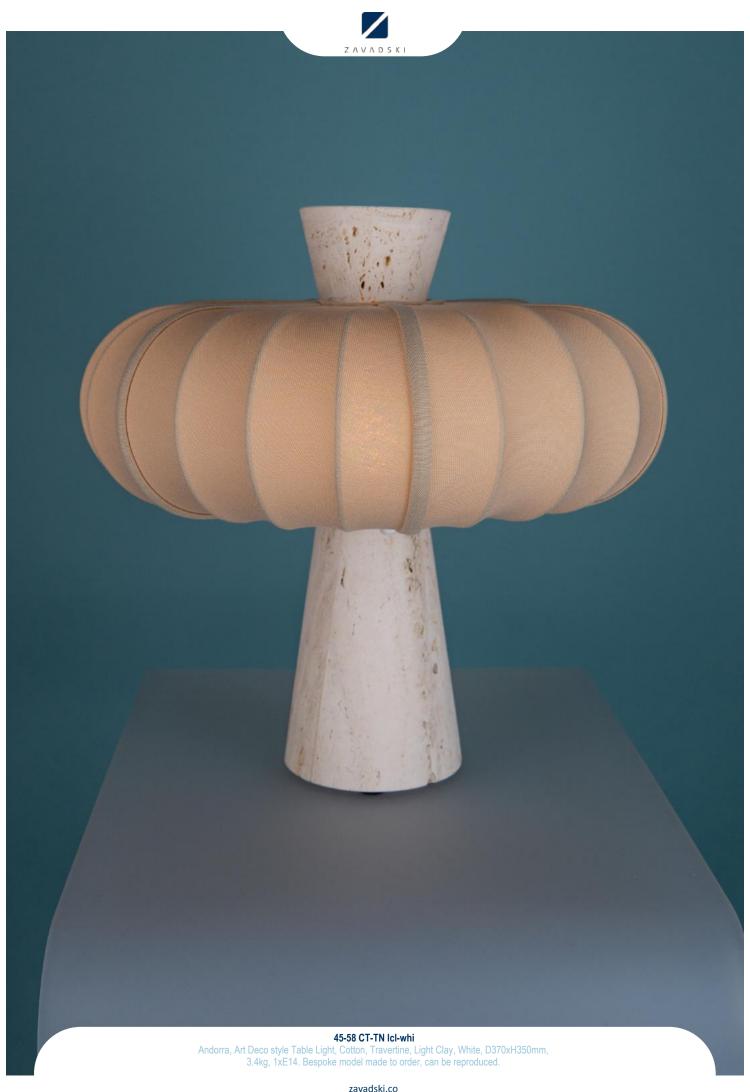

zavadski.co

45-35 Cfr-Eb AG

Andorra, Colonial style Pendant, Ebony, Dark oxidised and lacquered brass, Clear Frosted Hand crafted glass, D495xH848mm, 12xE14. Bespoke model made to order, can be reproduced.