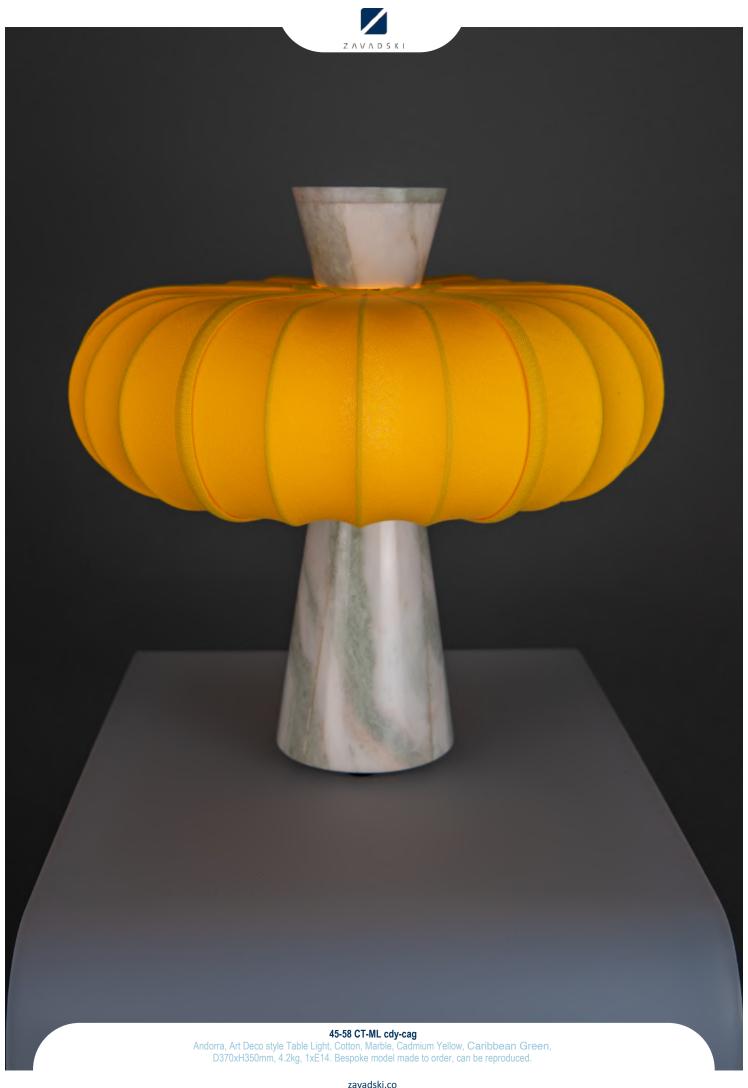

l Light, Nickel, Nickel plated brass, Clear Frosted Artisan Glass, W160xH490mm, 1xE14. Bespoke model made to order, can be reproduced.



















45-15 U-Eb FG

Andorra, Vintage style Wall Light, Ebony, Dark oxidised and lacquered brass, Ruby , W140xH260xP220mm, 1xE14. Bespoke model made to order, can be reproduced.











45-20 Br St bla

Andorra, Midcentury style Wall Light, Steel, Coated Steel, Polished Brass, Fine polished and lacquered brass, Adjustable Height, Black, D250xH900xP500mm + 1xE27. Bespoke model made to order, can be reproduced.

















zavadski.co





45-35 Cfr-Eb AG

Andorra, Colonial style Pendant, Ebony, Dark oxidised and lacquered brass, Clear Frosted Hand crafted glass, D495xH848mm, 12xE14. Bespoke model made to order, can be reproduced.