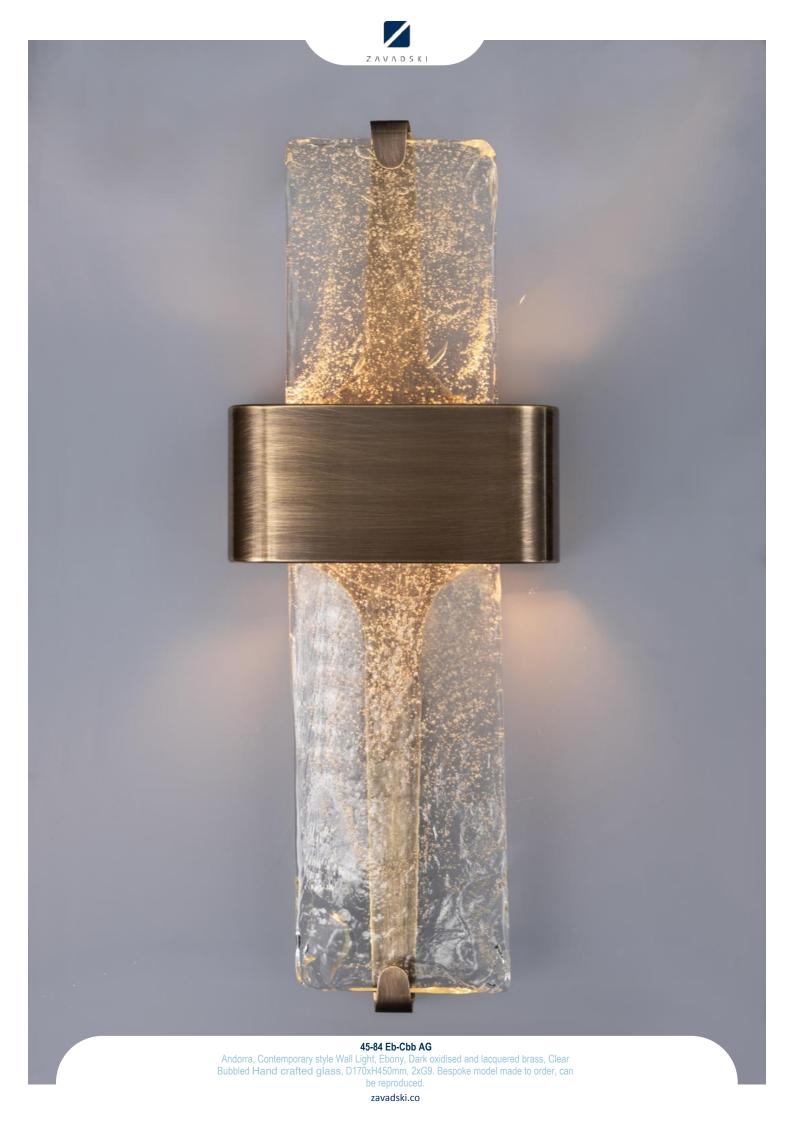

45-15 U-Eb FG

Andorra, Vintage style Wall Light, Ebony, Dark oxidised and lacquered brass, Ruby , W140xH260xP220mm, 1xE14. Bespoke model made to order, can be reproduced.

45-20 Br St bla

Andorra, Midcentury style Wall Light, Steel, Coated Steel, Polished Brass, Fine polished and lacquered brass, Adjustable Height, Black, D250xH900xP500mm + 1xE27. Bespoke model made to order, can be reproduced.