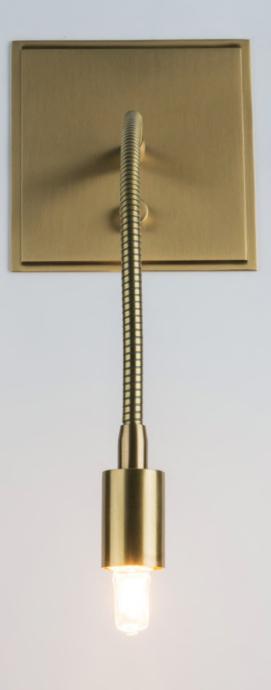

45-15 U-Eb FG

Andorra, Vintage style Wall Light, Ebony, Dark oxidised and lacquered brass, Ruby , W140xH260xP220mm, 1xE14. Bespoke model made to order, can be reproduced.

45-20 Br St bla

Andorra, Midcentury style Wall Light, Steel, Coated Steel, Polished Brass, Fine polished and lacquered brass, Adjustable Height, Black, D250xH900xP500mm + 1xE27. Bespoke model made to order, can be reproduced.