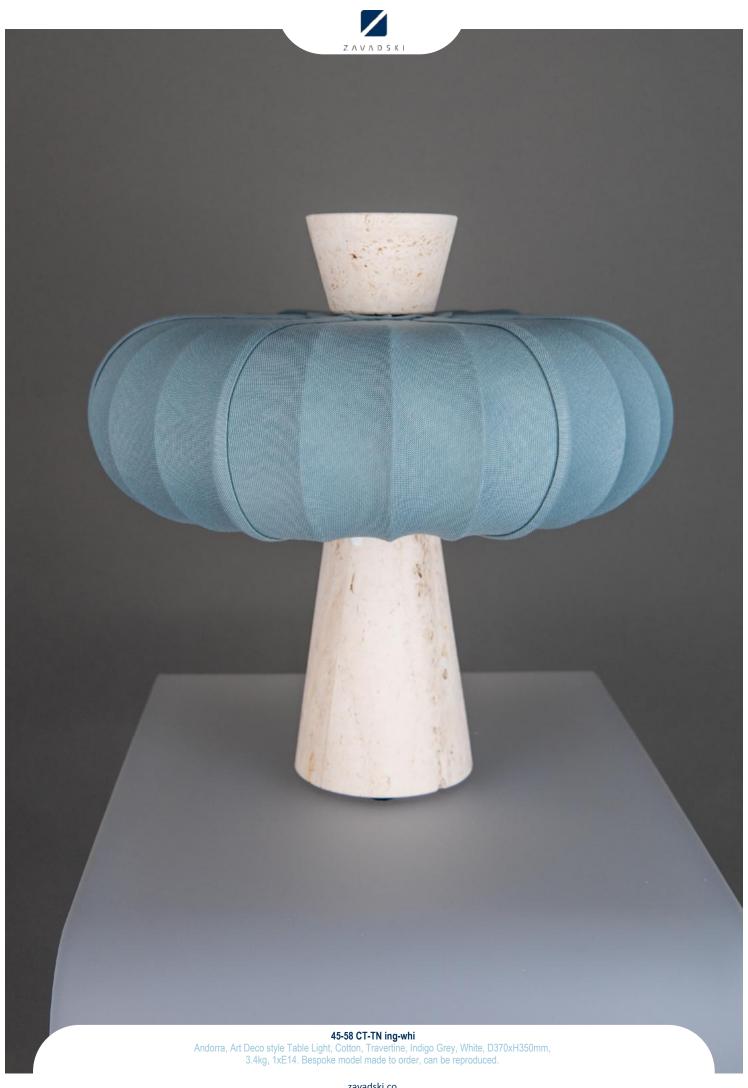

zavadski.co

45-35 Cfr-Eb AG

Andorra, Colonial style Pendant, Ebony, Dark oxidised and lacquered brass, Clear Frosted Hand crafted glass, D495xH848mm, 12xE14. Bespoke model made to order, can be reproduced.