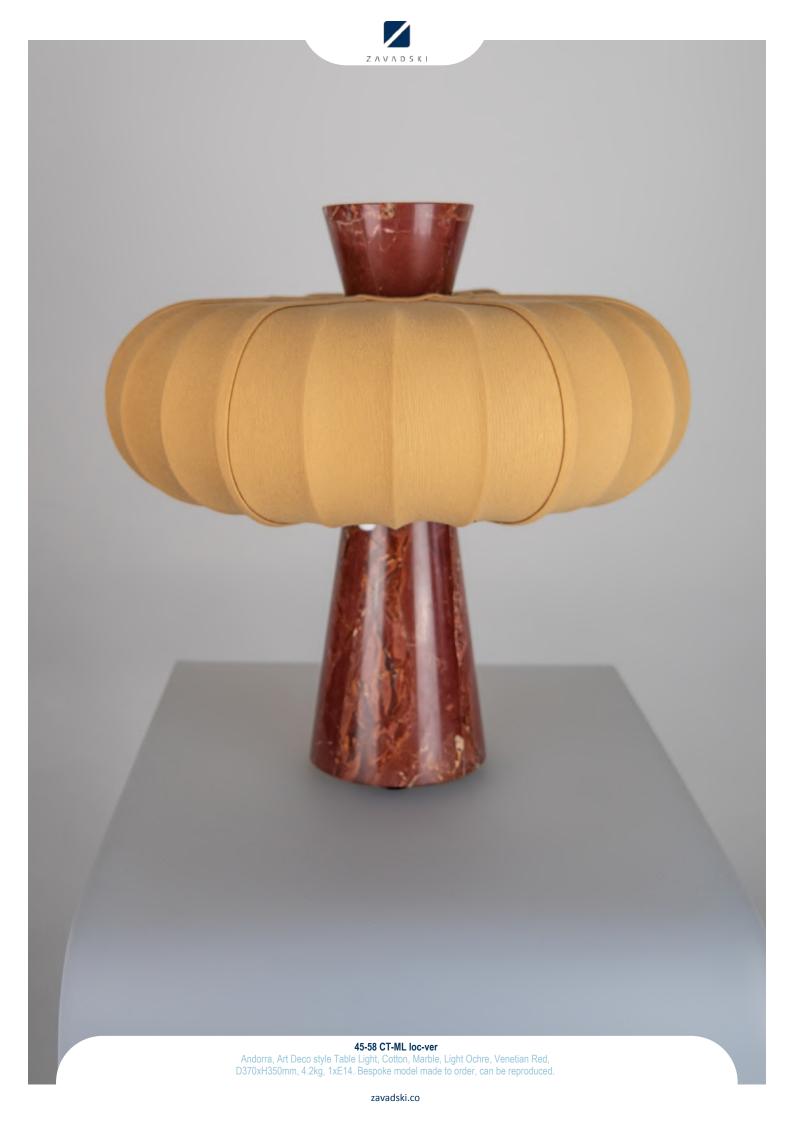

osted Artisan Glass, W160xH490mm, 1xE14. Bespoke model made to order, can be reproduced.



















45-15 U-Eb FG

Andorra, Vintage style Wall Light, Ebony, Dark oxidised and lacquered brass, Ruby , W140xH260xP220mm, 1xE14. Bespoke model made to order, can be reproduced.











45-20 Br St bla

Andorra, Midcentury style Wall Light, Steel, Coated Steel, Polished Brass, Fine polished and lacquered brass, Adjustable Height, Black, D250xH900xP500mm + 1xE27. Bespoke model made to order, can be reproduced.

















zavadski.co





45-35 Cfr-Eb AG

Andorra, Colonial style Pendant, Ebony, Dark oxidised and lacquered brass, Clear Frosted Hand crafted glass, D495xH848mm, 12xE14. Bespoke model made to order, can be reproduced.