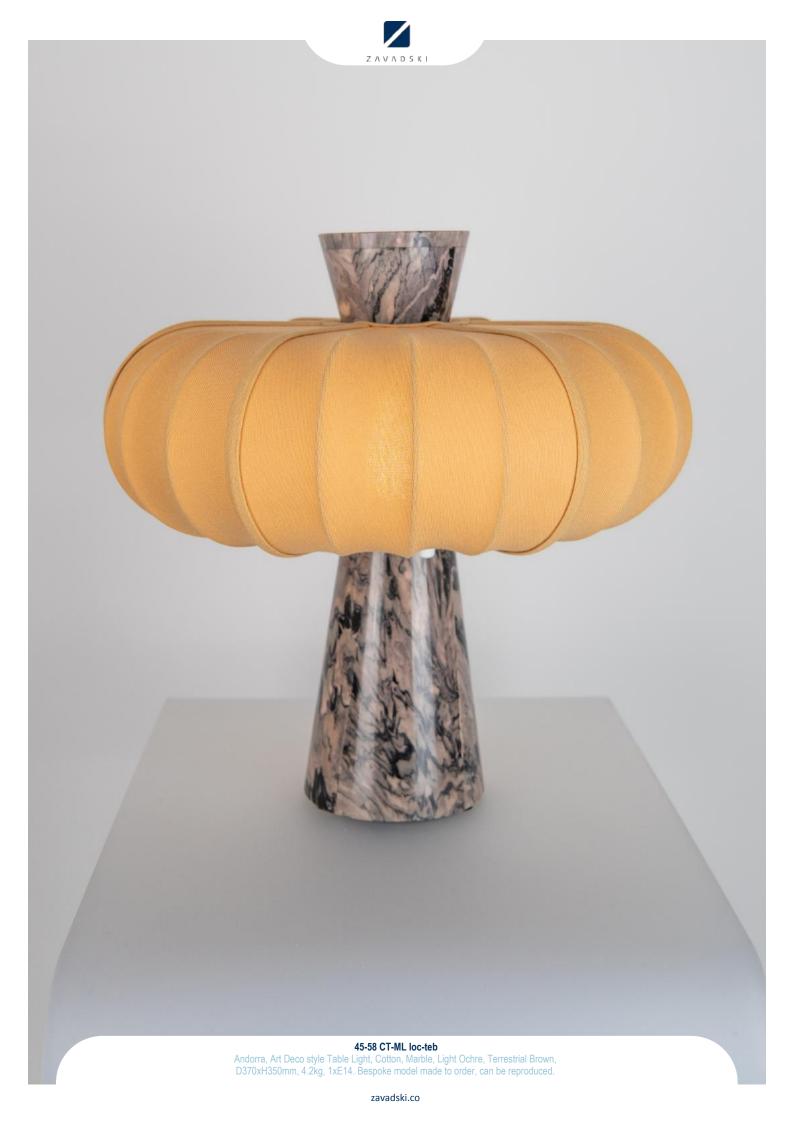

Frosted Artisan Glass, W160xH490mm, 1xE14. Bespoke model made to order, can be reproduced.



















45-15 U-Eb FG

Andorra, Vintage style Wall Light, Ebony, Dark oxidised and lacquered brass, Ruby , W140xH260xP220mm, 1xE14. Bespoke model made to order, can be reproduced.











45-20 Br St bla

Andorra, Midcentury style Wall Light, Steel, Coated Steel, Polished Brass, Fine polished and lacquered brass, Adjustable Height, Black, D250xH900xP500mm + 1xE27. Bespoke model made to order, can be reproduced.

















zavadski.co





45-35 Cfr-Eb AG

Andorra, Colonial style Pendant, Ebony, Dark oxidised and lacquered brass, Clear Frosted Hand crafted glass, D495xH848mm, 12xE14. Bespoke model made to order, can be reproduced.