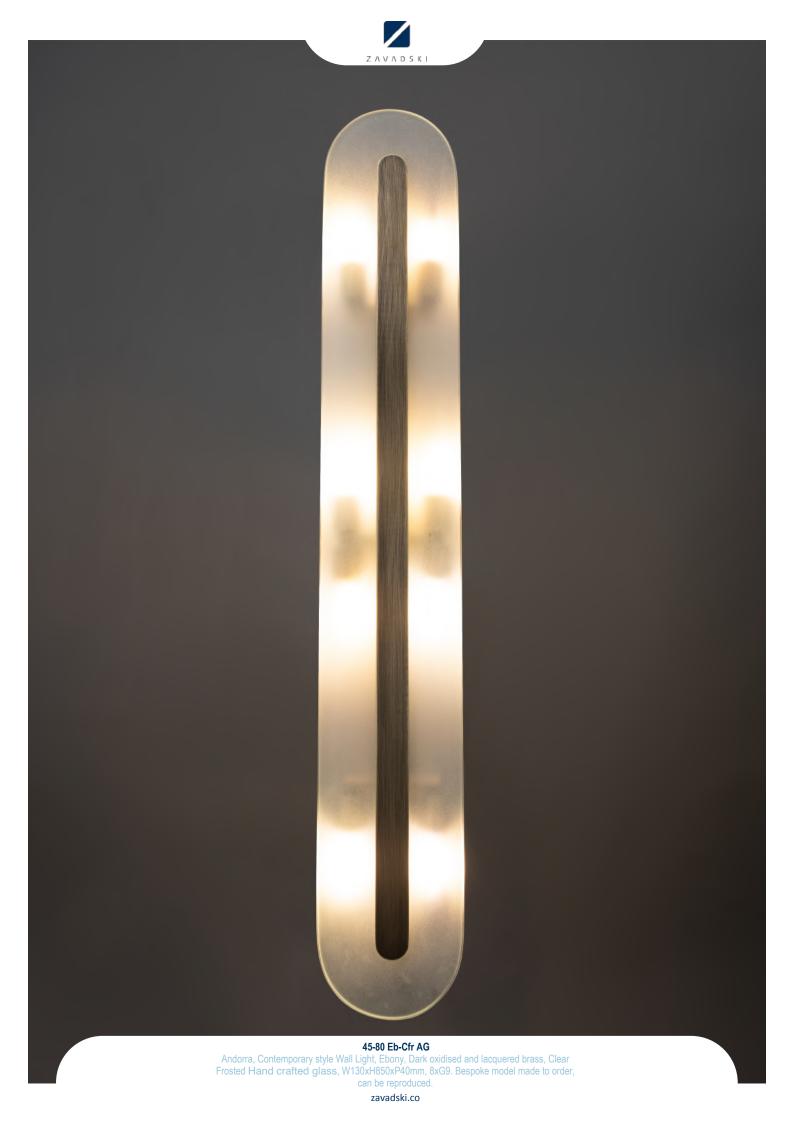

espoke model made to order, can be reproduced.



















45-15 U-Eb FG

Andorra, Vintage style Wall Light, Ebony, Dark oxidised and lacquered brass, Ruby , W140xH260xP220mm, 1xE14. Bespoke model made to order, can be reproduced.











45-20 Br St bla

Andorra, Midcentury style Wall Light, Steel, Coated Steel, Polished Brass, Fine polished and lacquered brass, Adjustable Height, Black, D250xH900xP500mm + 1xE27. Bespoke model made to order, can be reproduced.

















zavadski.co





45-35 Cfr-Eb AG

Andorra, Colonial style Pendant, Ebony, Dark oxidised and lacquered brass, Clear Frosted Hand crafted glass, D495xH848mm, 12xE14. Bespoke model made to order, can be reproduced.