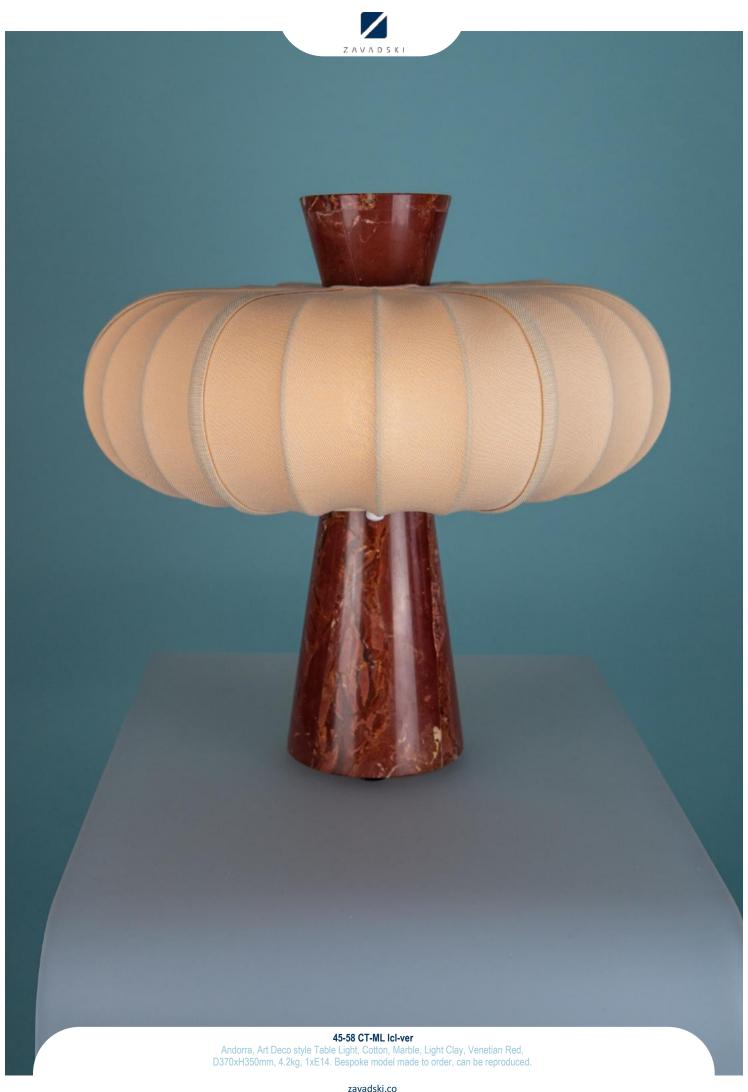

zavadski.co

45-35 Cfr-Eb AG

Andorra, Colonial style Pendant, Ebony, Dark oxidised and lacquered brass, Clear Frosted Hand crafted glass, D495xH848mm, 12xE14. Bespoke model made to order, can be reproduced.