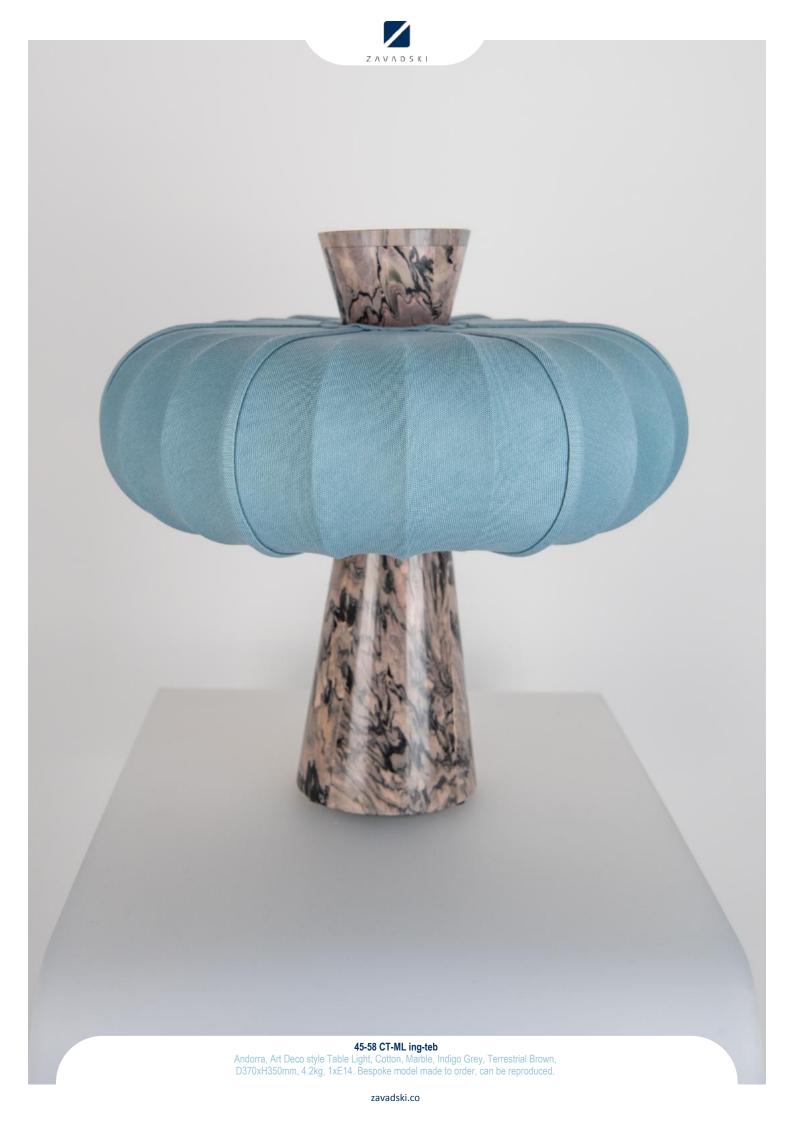

plated brass, Clear Frosted Artisan Glass, W160xH490mm, 1xE14. Bespoke model made to order, can be reproduced.



















45-15 U-Eb FG

Andorra, Vintage style Wall Light, Ebony, Dark oxidised and lacquered brass, Ruby , W140xH260xP220mm, 1xE14. Bespoke model made to order, can be reproduced.











45-20 Br St bla

Andorra, Midcentury style Wall Light, Steel, Coated Steel, Polished Brass, Fine polished and lacquered brass, Adjustable Height, Black, D250xH900xP500mm + 1xE27. Bespoke model made to order, can be reproduced.

















zavadski.co





45-35 Cfr-Eb AG

Andorra, Colonial style Pendant, Ebony, Dark oxidised and lacquered brass, Clear Frosted Hand crafted glass, D495xH848mm, 12xE14. Bespoke model made to order, can be reproduced.