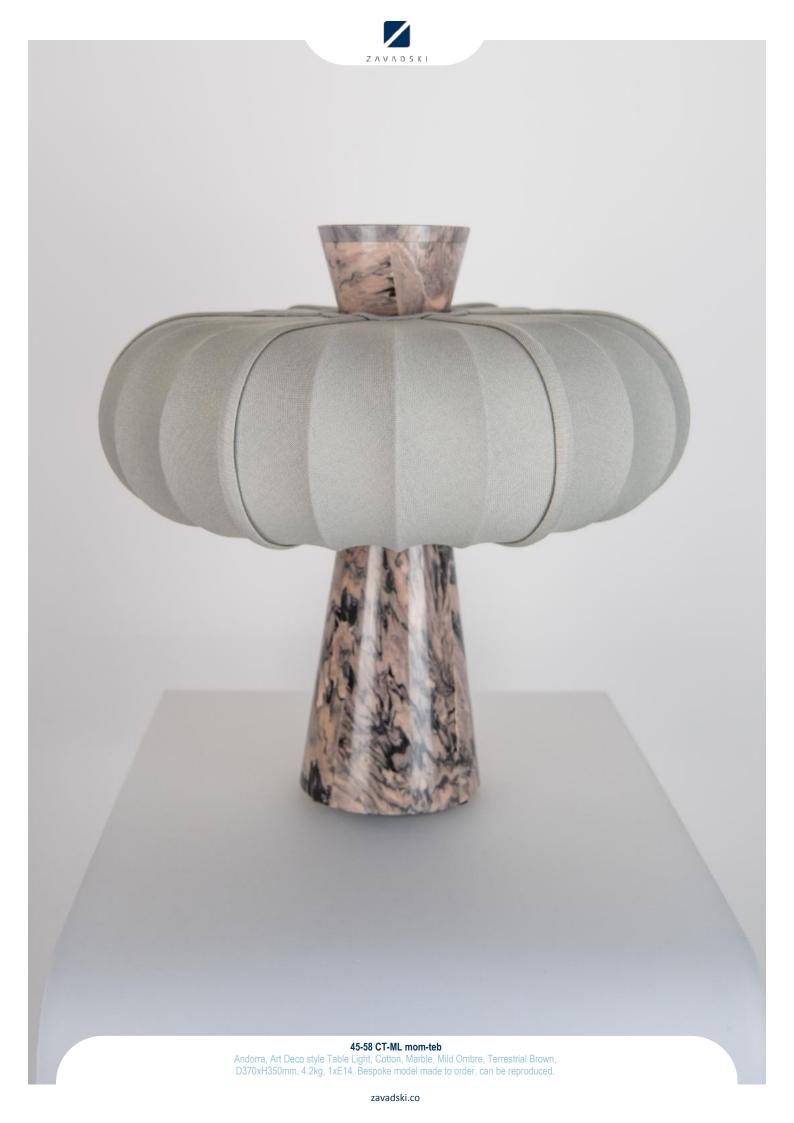

tisan Glass, W160xH490mm, 1xE14. Bespoke model made to order, can be reproduced.



















45-15 U-Eb FG

Andorra, Vintage style Wall Light, Ebony, Dark oxidised and lacquered brass, Ruby , W140xH260xP220mm, 1xE14. Bespoke model made to order, can be reproduced.











45-20 Br St bla

Andorra, Midcentury style Wall Light, Steel, Coated Steel, Polished Brass, Fine polished and lacquered brass, Adjustable Height, Black, D250xH900xP500mm + 1xE27. Bespoke model made to order, can be reproduced.

















zavadski.co





45-35 Cfr-Eb AG

Andorra, Colonial style Pendant, Ebony, Dark oxidised and lacquered brass, Clear Frosted Hand crafted glass, D495xH848mm, 12xE14. Bespoke model made to order, can be reproduced.