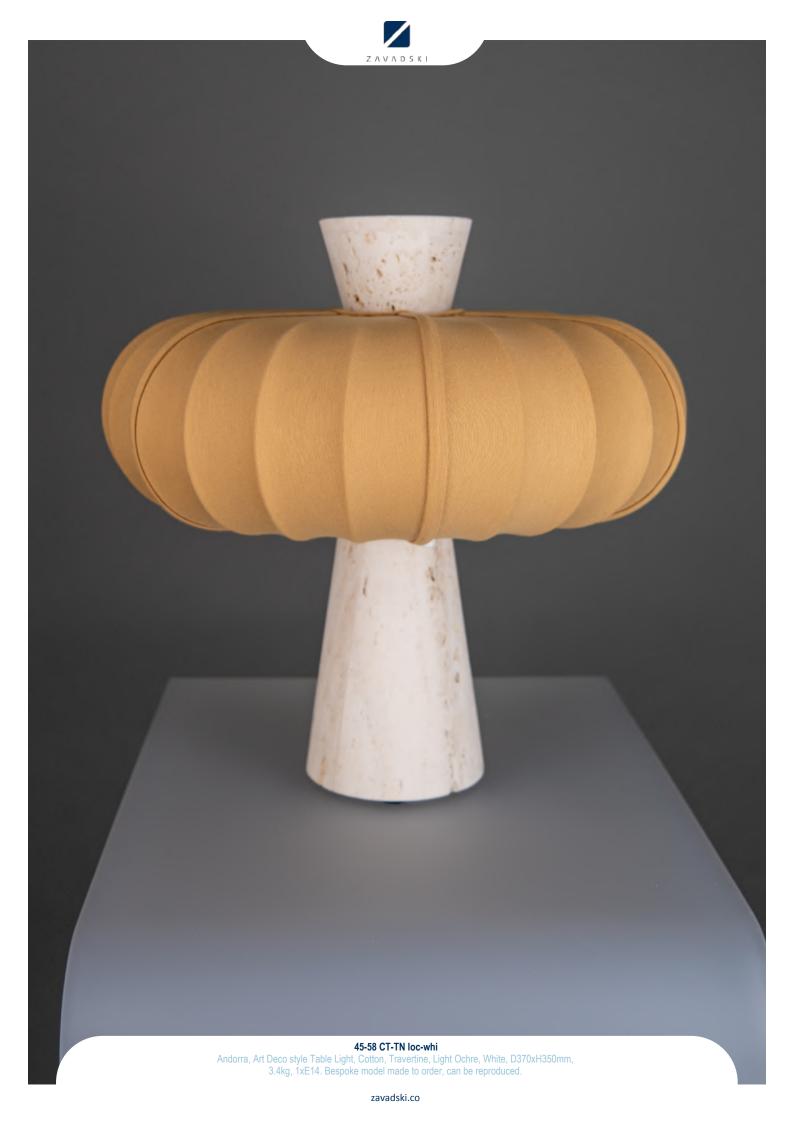

zavadski.co

45-35 Cfr-Eb AG

Andorra, Colonial style Pendant, Ebony, Dark oxidised and lacquered brass, Clear Frosted Hand crafted glass, D495xH848mm, 12xE14. Bespoke model made to order, can be reproduced.