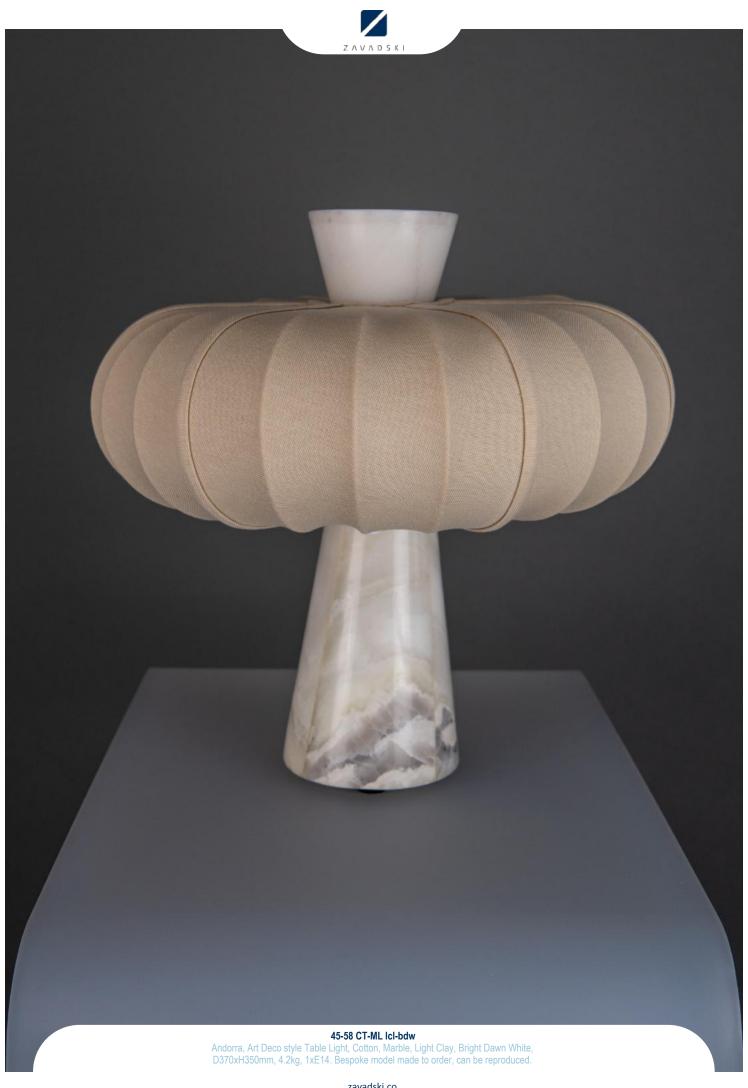

zavadski.co

45-35 Cfr-Eb AG

Andorra, Colonial style Pendant, Ebony, Dark oxidised and lacquered brass, Clear Frosted Hand crafted glass, D495xH848mm, 12xE14. Bespoke model made to order, can be reproduced.