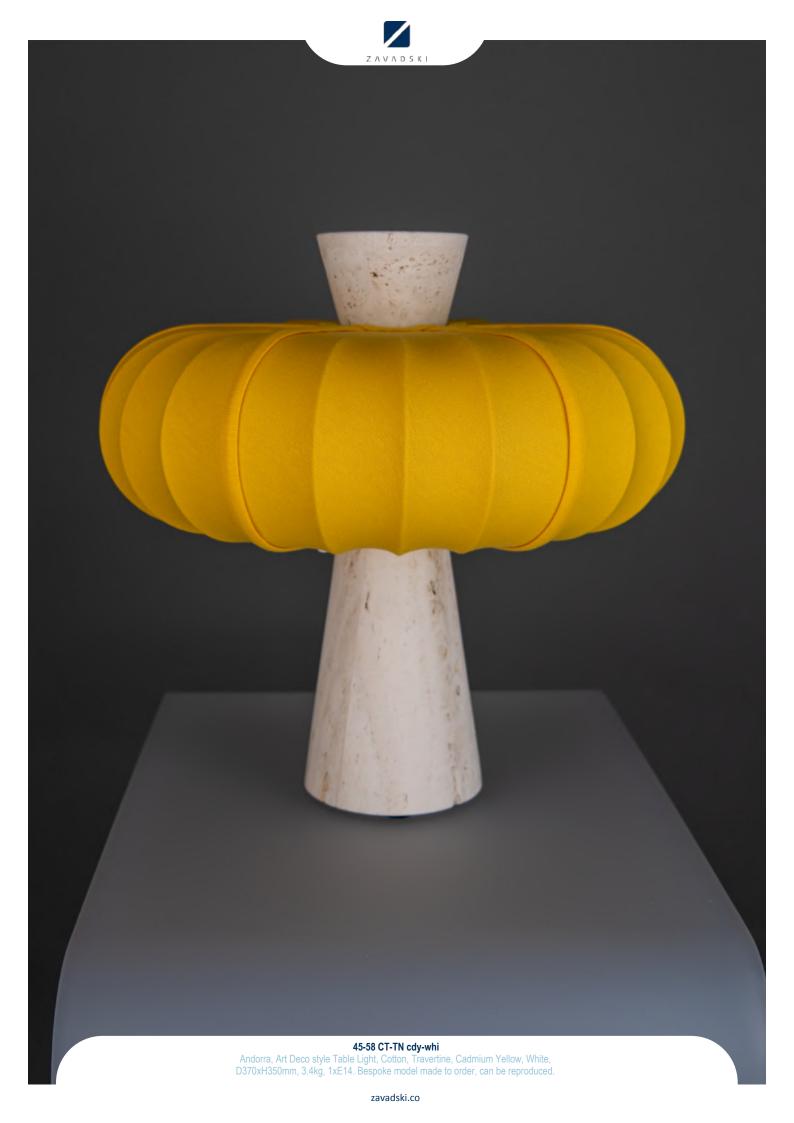

n Glass, W160xH490mm, 1xE14. Bespoke model made to order, can be reproduced.



















45-15 U-Eb FG

Andorra, Vintage style Wall Light, Ebony, Dark oxidised and lacquered brass, Ruby , W140xH260xP220mm, 1xE14. Bespoke model made to order, can be reproduced.











45-20 Br St bla

Andorra, Midcentury style Wall Light, Steel, Coated Steel, Polished Brass, Fine polished and lacquered brass, Adjustable Height, Black, D250xH900xP500mm + 1xE27. Bespoke model made to order, can be reproduced.

















zavadski.co





45-35 Cfr-Eb AG

Andorra, Colonial style Pendant, Ebony, Dark oxidised and lacquered brass, Clear Frosted Hand crafted glass, D495xH848mm, 12xE14. Bespoke model made to order, can be reproduced.