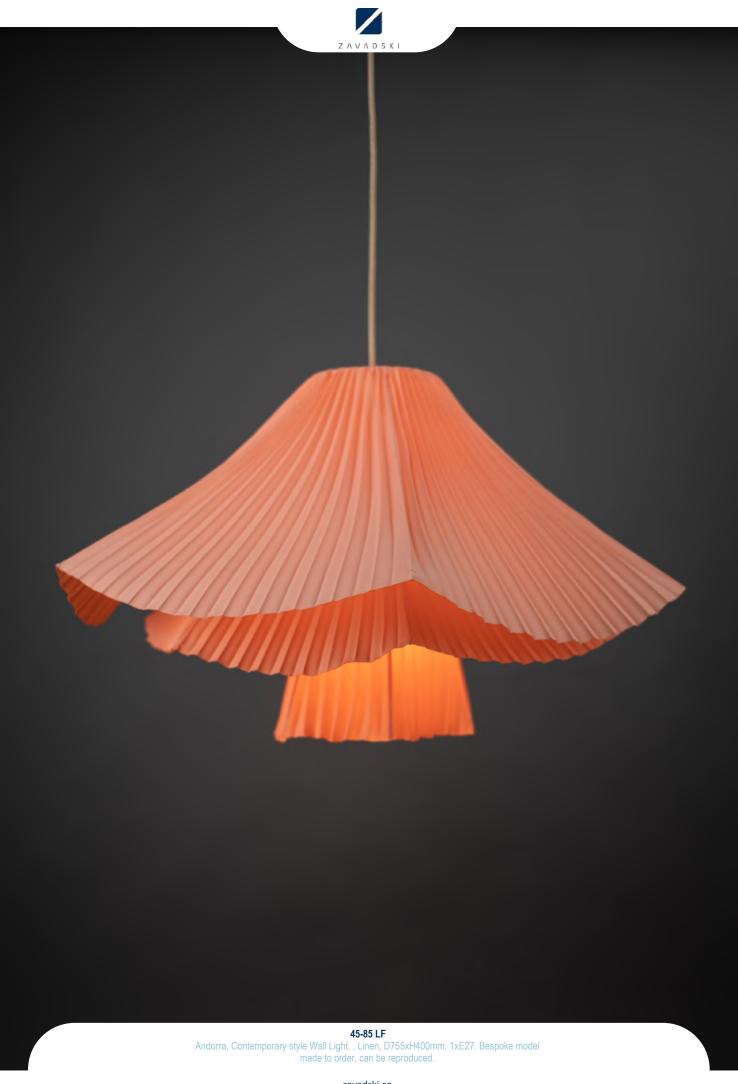

el made to order, can be reproduced.



















45-15 U-Eb FG

Andorra, Vintage style Wall Light, Ebony, Dark oxidised and lacquered brass, Ruby , W140xH260xP220mm, 1xE14. Bespoke model made to order, can be reproduced.











45-20 Br St bla

Andorra, Midcentury style Wall Light, Steel, Coated Steel, Polished Brass, Fine polished and lacquered brass, Adjustable Height, Black, D250xH900xP500mm + 1xE27. Bespoke model made to order, can be reproduced.

















zavadski.co





45-35 Cfr-Eb AG

Andorra, Colonial style Pendant, Ebony, Dark oxidised and lacquered brass, Clear Frosted Hand crafted glass, D495xH848mm, 12xE14. Bespoke model made to order, can be reproduced.