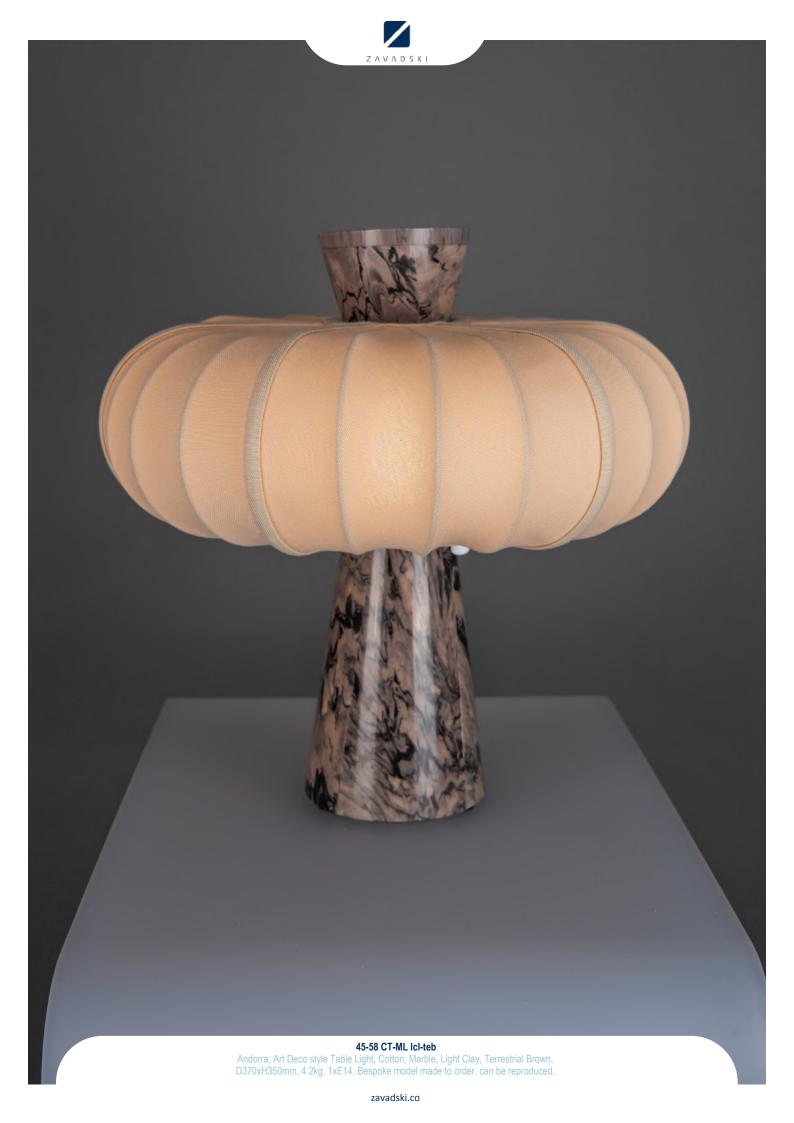

zavadski.co

45-35 Cfr-Eb AG

Andorra, Colonial style Pendant, Ebony, Dark oxidised and lacquered brass, Clear Frosted Hand crafted glass, D495xH848mm, 12xE14. Bespoke model made to order, can be reproduced.