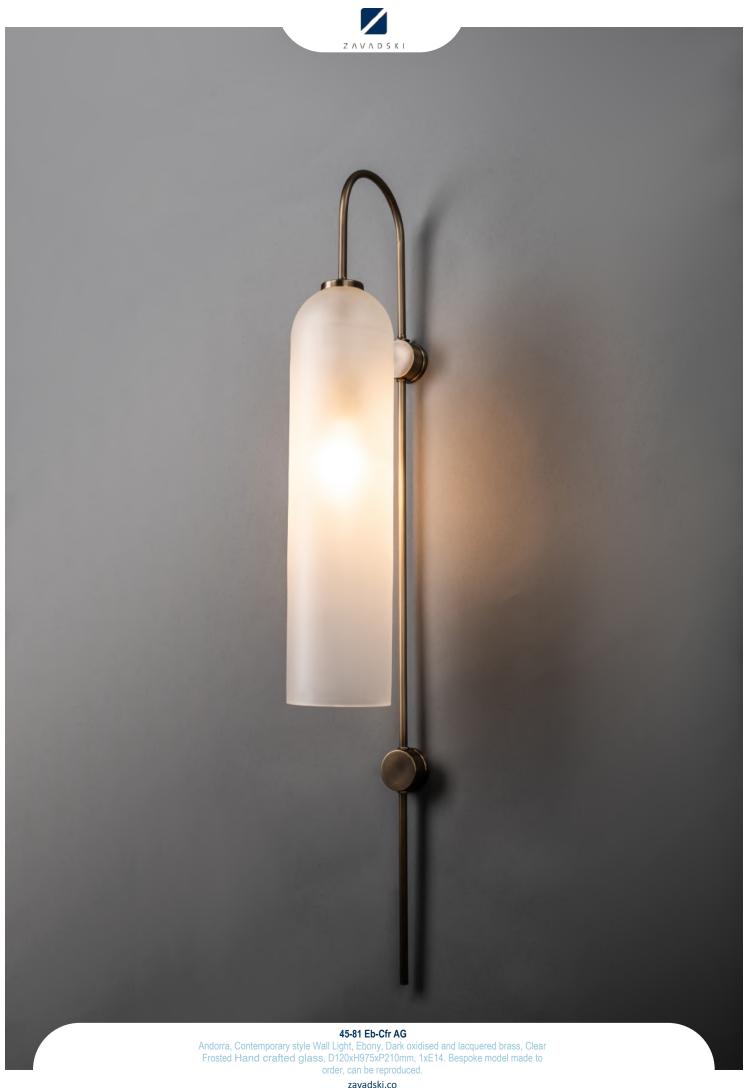

poke model made to order, can be reproduced.



















45-15 U-Eb FG

Andorra, Vintage style Wall Light, Ebony, Dark oxidised and lacquered brass, Ruby , W140xH260xP220mm, 1xE14. Bespoke model made to order, can be reproduced.











45-20 Br St bla

Andorra, Midcentury style Wall Light, Steel, Coated Steel, Polished Brass, Fine polished and lacquered brass, Adjustable Height, Black, D250xH900xP500mm + 1xE27. Bespoke model made to order, can be reproduced.

















zavadski.co





45-35 Cfr-Eb AG

Andorra, Colonial style Pendant, Ebony, Dark oxidised and lacquered brass, Clear Frosted Hand crafted glass, D495xH848mm, 12xE14. Bespoke model made to order, can be reproduced.