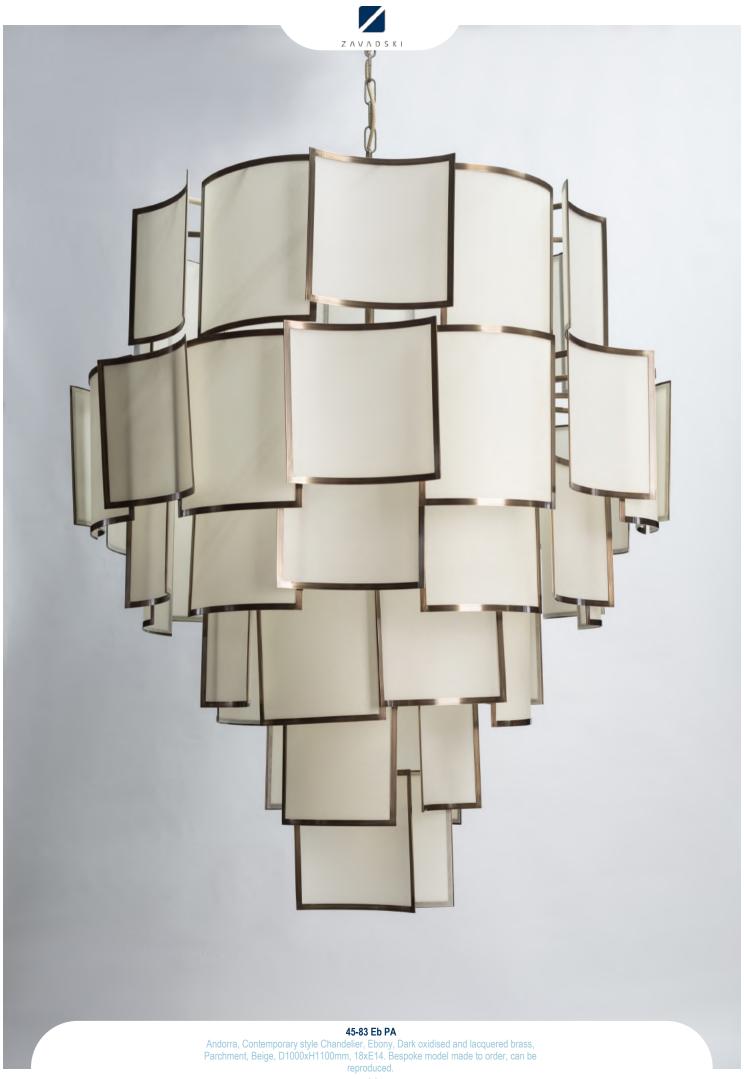

zavadski.co

45-35 Cfr-Eb AG

Andorra, Colonial style Pendant, Ebony, Dark oxidised and lacquered brass, Clear Frosted Hand crafted glass, D495xH848mm, 12xE14. Bespoke model made to order, can be reproduced.