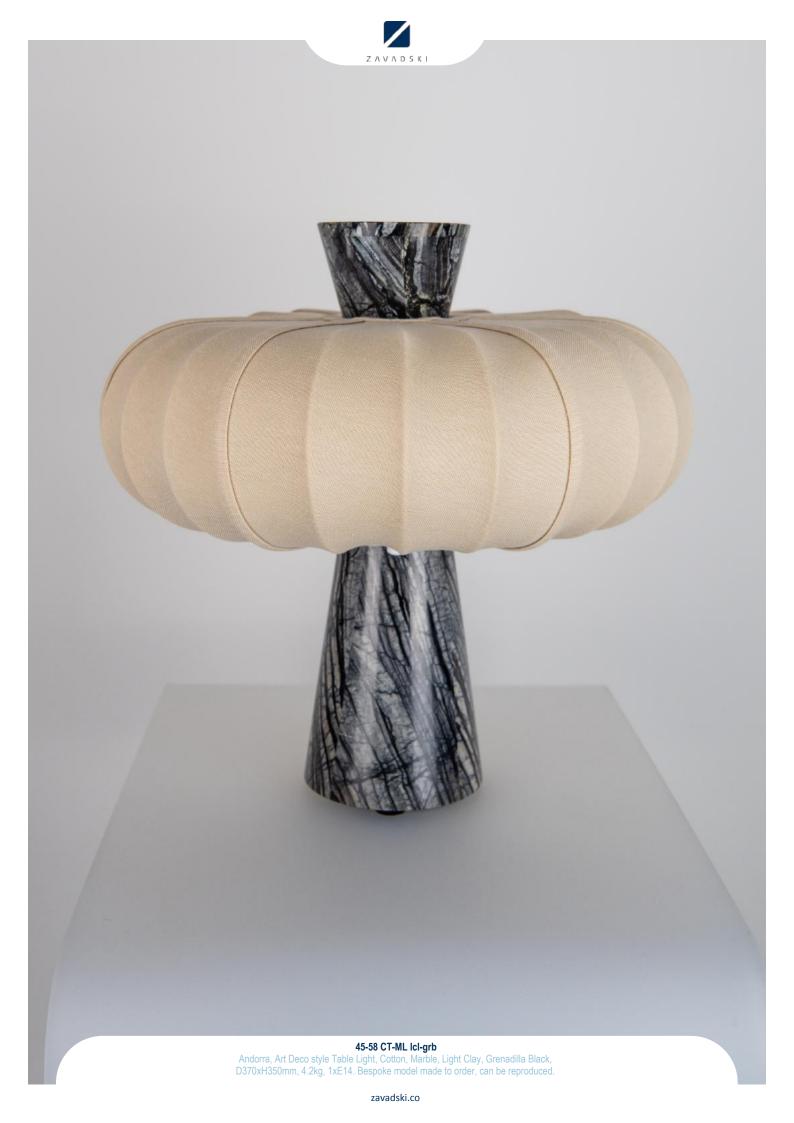

zavadski.co

45-35 Cfr-Eb AG

Andorra, Colonial style Pendant, Ebony, Dark oxidised and lacquered brass, Clear Frosted Hand crafted glass, D495xH848mm, 12xE14. Bespoke model made to order, can be reproduced.