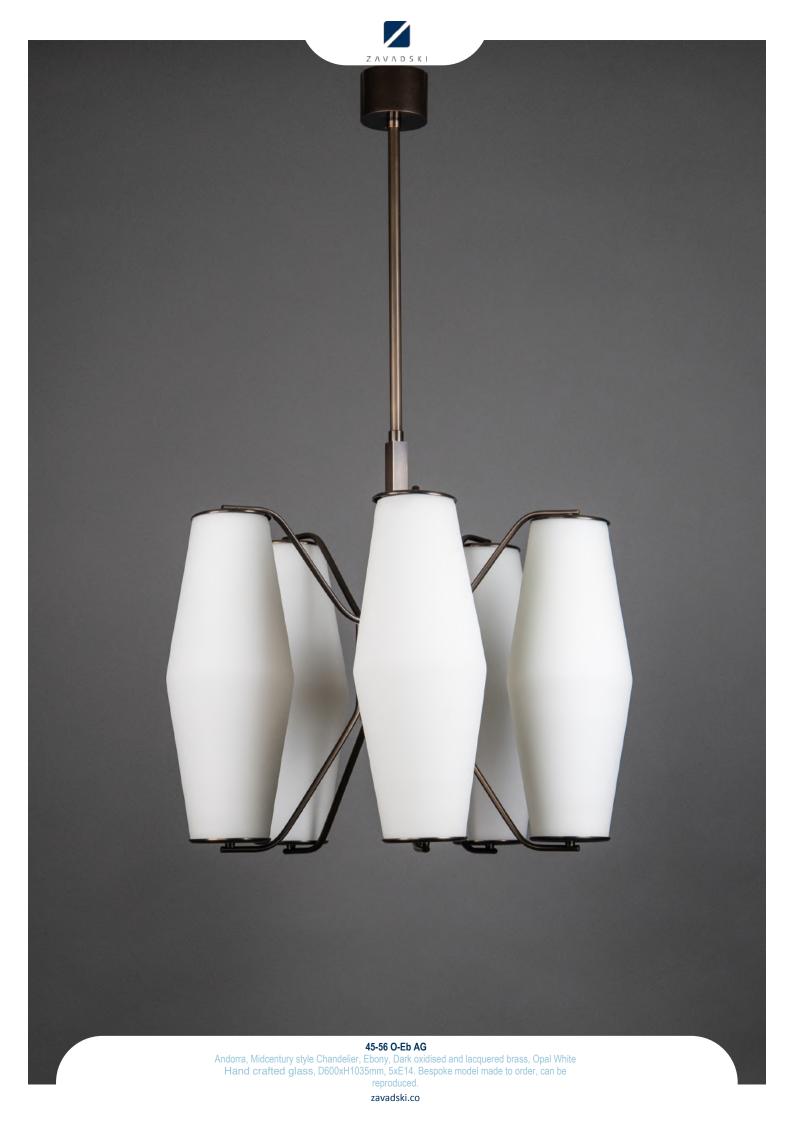

zavadski.co

45-35 Cfr-Eb AG

Andorra, Colonial style Pendant, Ebony, Dark oxidised and lacquered brass, Clear Frosted Hand crafted glass, D495xH848mm, 12xE14. Bespoke model made to order, can be reproduced.