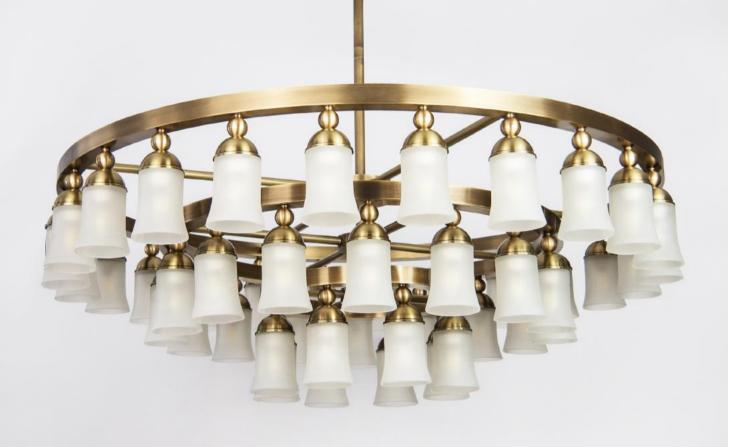

zavadski.co

45-35 Cfr-Eb AG

Andorra, Colonial style Pendant, Ebony, Dark oxidised and lacquered brass, Clear Frosted Hand crafted glass, D495xH848mm, 12xE14. Bespoke model made to order, can be reproduced.