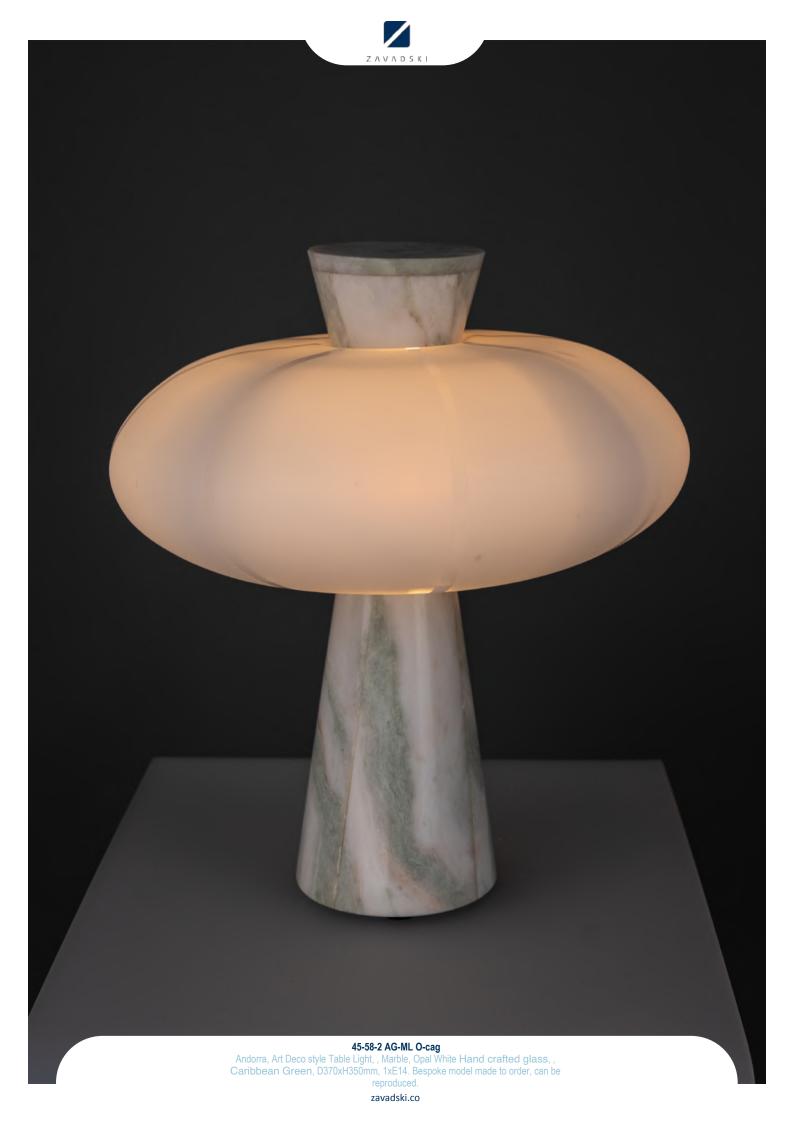

zavadski.co

45-35 Cfr-Eb AG

Andorra, Colonial style Pendant, Ebony, Dark oxidised and lacquered brass, Clear Frosted Hand crafted glass, D495xH848mm, 12xE14. Bespoke model made to order, can be reproduced.