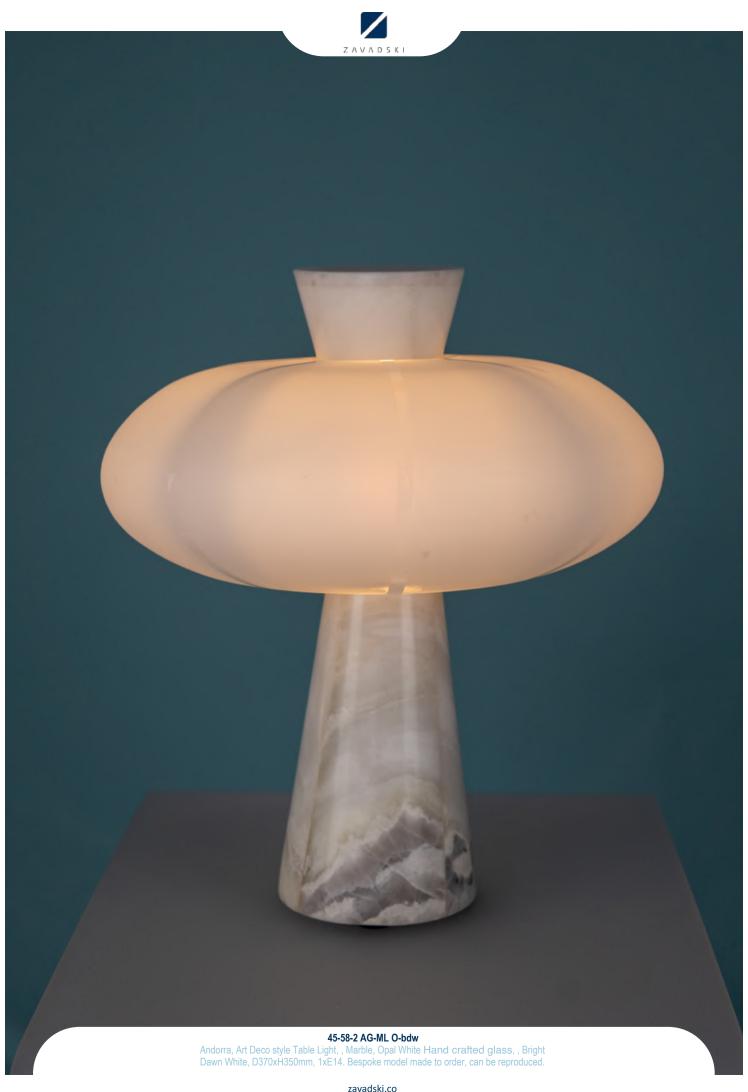

zavadski.co

45-35 Cfr-Eb AG

Andorra, Colonial style Pendant, Ebony, Dark oxidised and lacquered brass, Clear Frosted Hand crafted glass, D495xH848mm, 12xE14. Bespoke model made to order, can be reproduced.