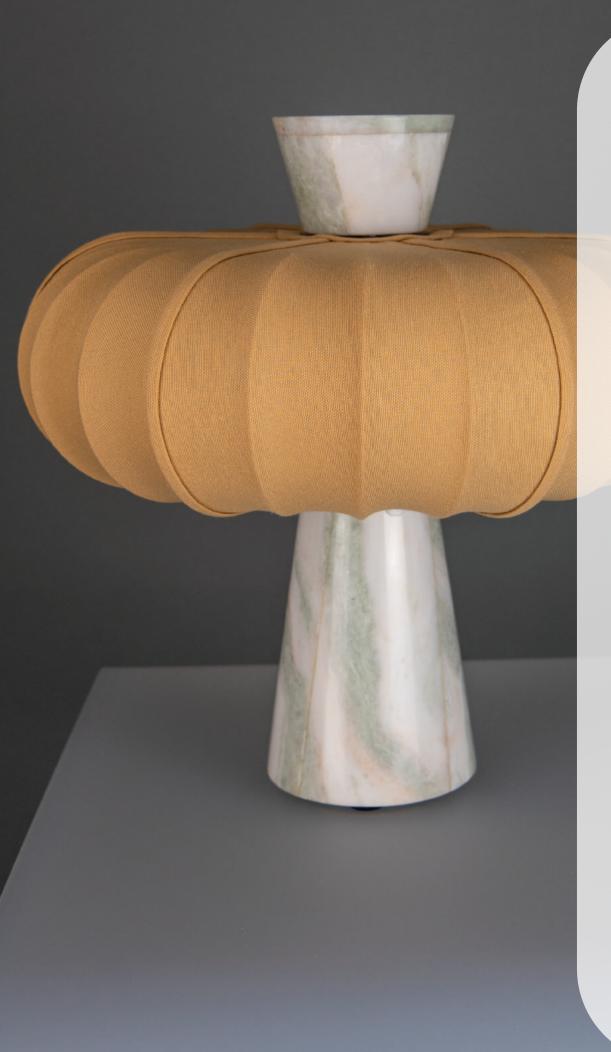

45-15 U-Eb FG

Andorra, Vintage style Wall Light, Ebony, Dark oxidised and lacquered brass, Ruby , W140xH260xP220mm, 1xE14. Bespoke model made to order, can be reproduced.

45-20 Br St bla

Andorra, Midcentury style Wall Light, Steel, Coated Steel, Polished Brass, Fine polished and lacquered brass, Adjustable Height, Black, D250xH900xP500mm + 1xE27. Bespoke model made to order, can be reproduced.