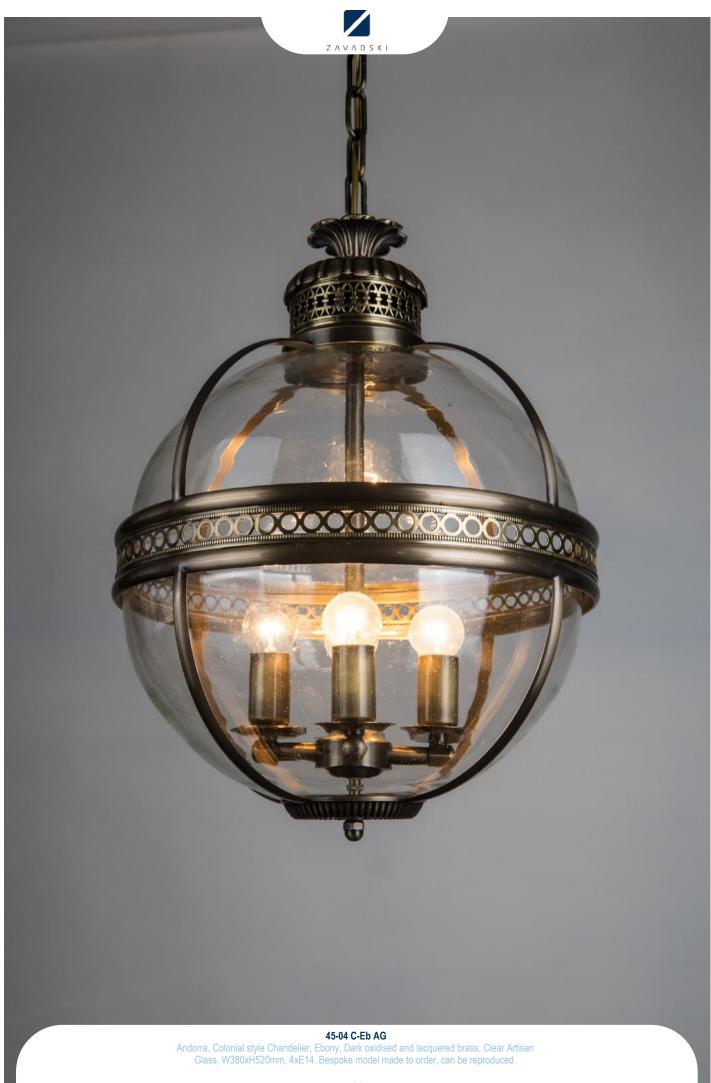

the art of chandelier

Ramus & Andorra & Louvres

collection

Catalogue

enC Ramus & Andorra & Louvres

zavadski.co

45-11 Cfr-Nk-AG
Andorra, Colonial style Wall Light, Nickel, Nickel plated brass, Clear Frosted Artisan Glass, W160xH490mm, 1xE14. Bespoke model made to order, can be reproduced.