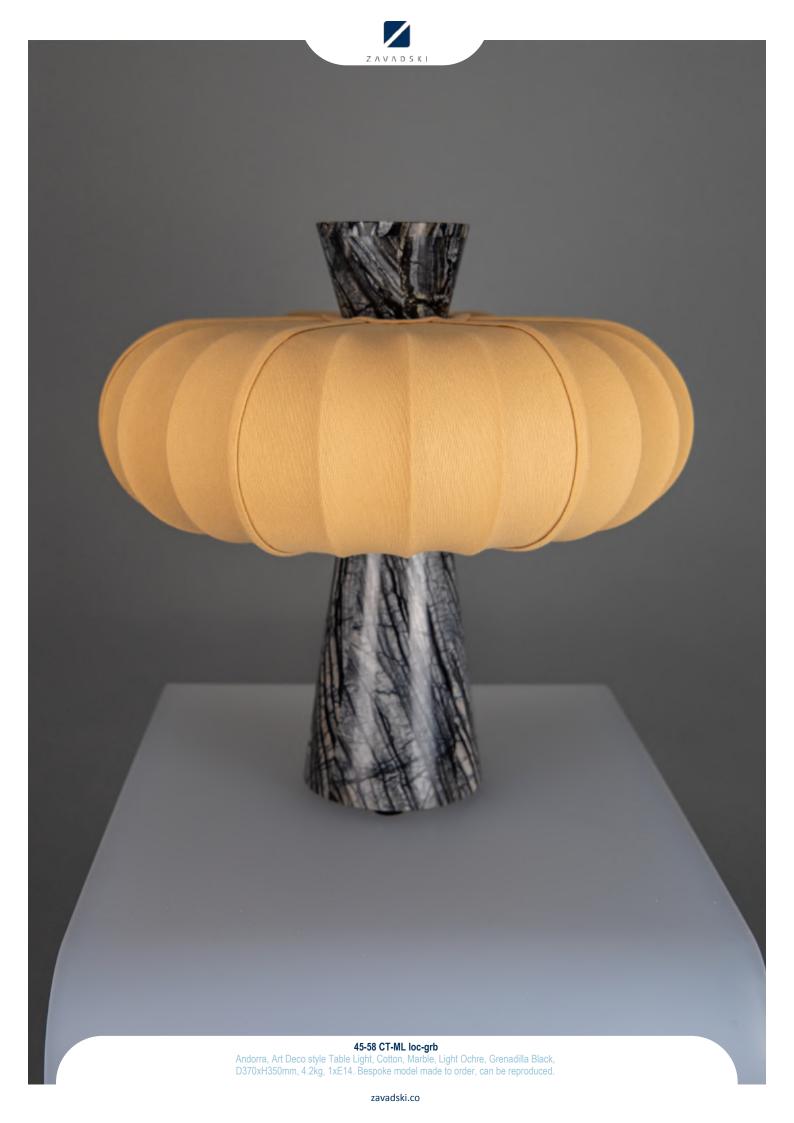

zavadski.co

45-35 Cfr-Eb AG

Andorra, Colonial style Pendant, Ebony, Dark oxidised and lacquered brass, Clear Frosted Hand crafted glass, D495xH848mm, 12xE14. Bespoke model made to order, can be reproduced.