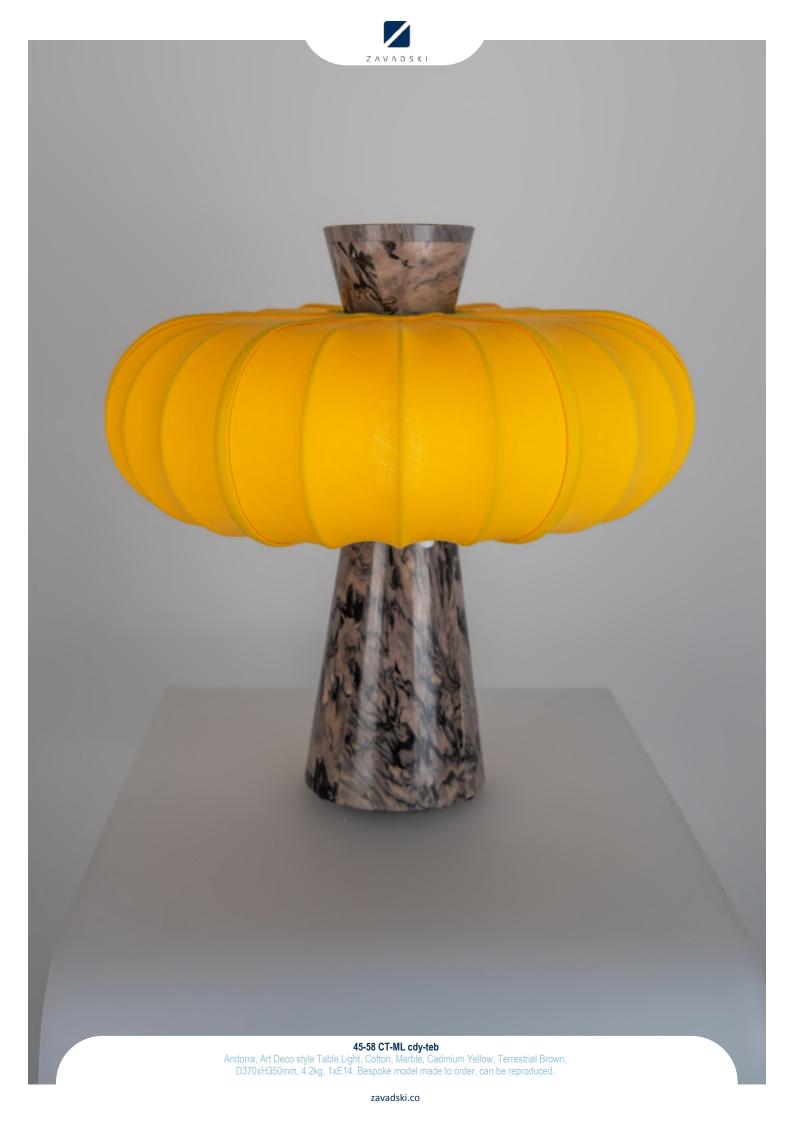

zavadski.co

45-35 Cfr-Eb AG

Andorra, Colonial style Pendant, Ebony, Dark oxidised and lacquered brass, Clear Frosted Hand crafted glass, D495xH848mm, 12xE14. Bespoke model made to order, can be reproduced.