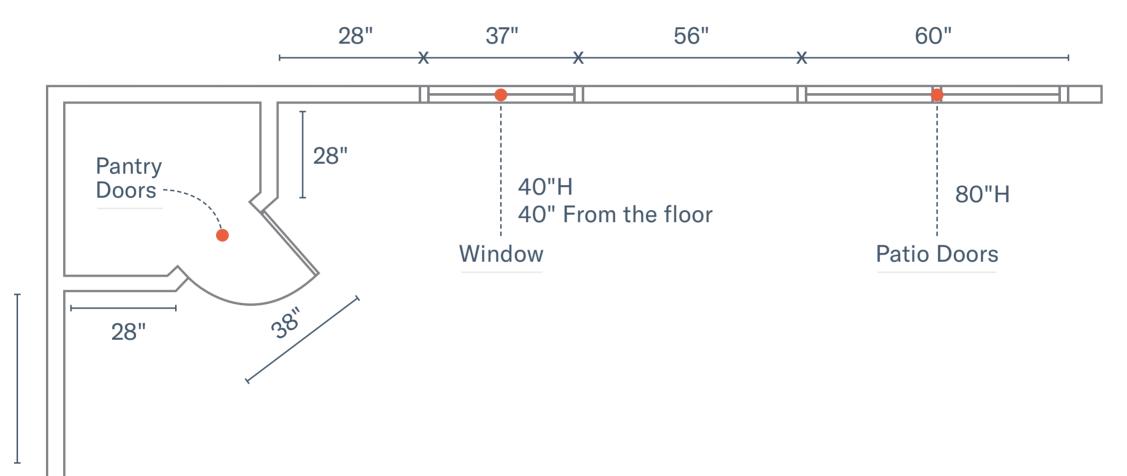

#### **Measurements**

| 90" |     |
|-----|-----|
| T   |     |
|     |     |
|     |     |
|     | 28" |
|     |     |

Measure all the openings from outside casing to outside casing.

Use inches and measure to the nearest ½ of an inch. Working from left to right, work clockwise measuring the full length of each wall, including all windows and doorways.

#### **Doors and windows**

| 4 | L | - 1 | <br> | <br>I |  |
|---|---|-----|------|-------|--|
|   |   |     | <br> | <br>1 |  |
|   |   |     |      |       |  |

For doors, doorways, and windows, make sure to include the trim/casing in the overall measurements.

Heights of the window are also required, so you will need to measure from the bottom of the window to the floor.

В