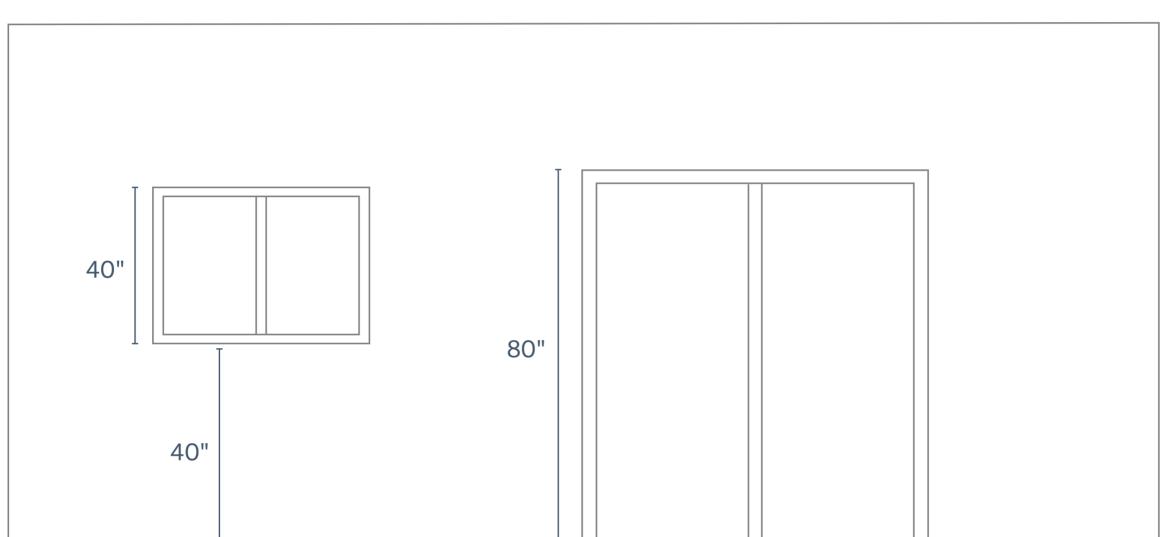

#### **Doors and windows**

| 4 | L | - 1 | <br> | <br>I |  |
|---|---|-----|------|-------|--|
|   |   |     | <br> | <br>1 |  |
|   |   |     |      |       |  |

For doors, doorways, and windows, make sure to include the trim/casing in the overall measurements.

Heights of the window are also required, so you will need to measure from the bottom of the window to the floor.

В