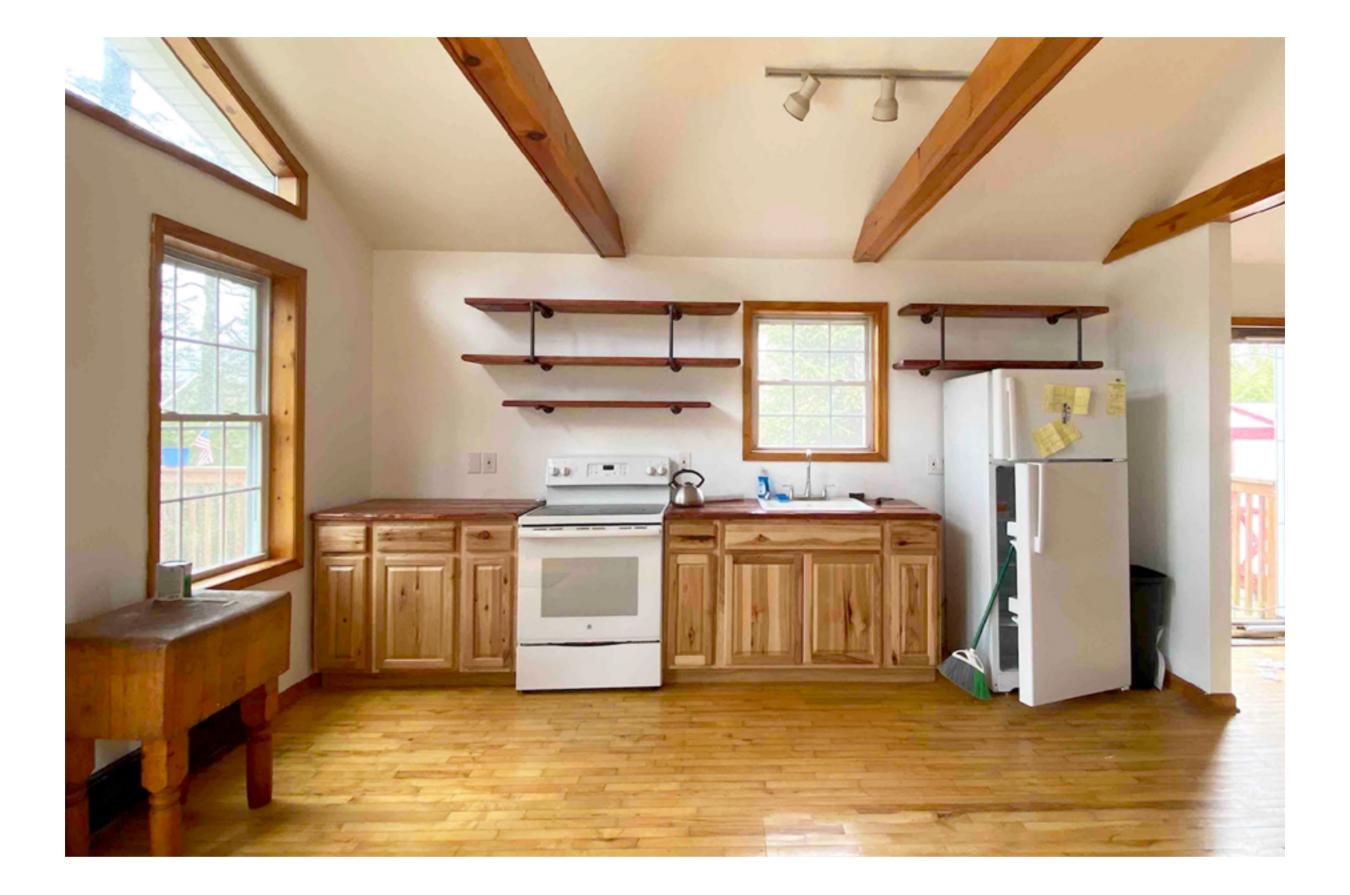

# What will really help your designer is to take "before" photos of your kitchen and send them along with your measurements.

by semihandmade