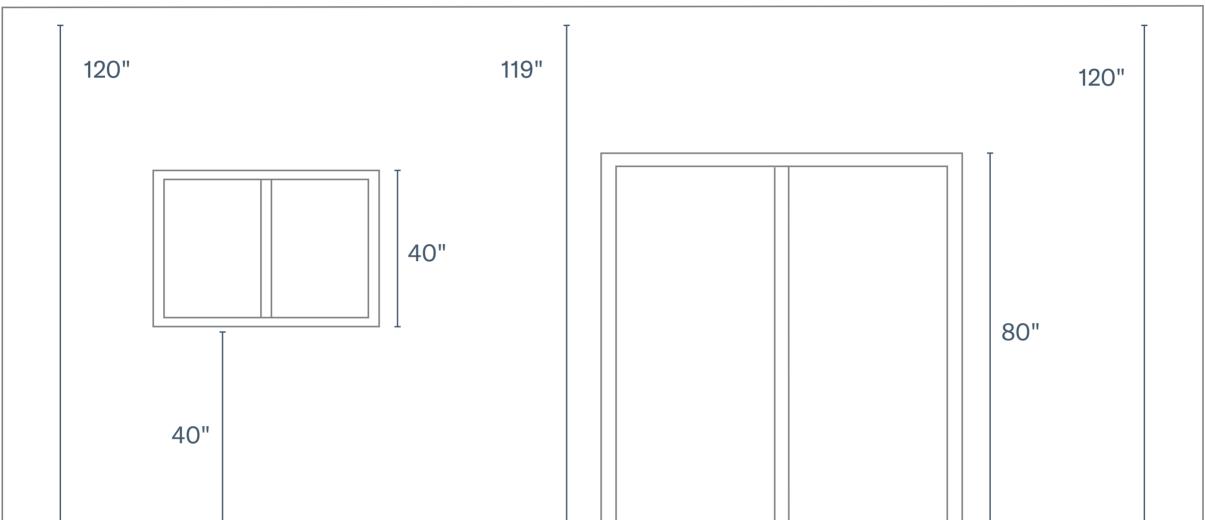

#### **Doors and windows**

| 4 | L | - 1 | <br> | <br>I |  |
|---|---|-----|------|-------|--|
|   |   |     | <br> | <br>1 |  |
|   |   |     |      |       |  |

For doors, doorways, and windows, make sure to include the trim/casing in the overall measurements.

Heights of the window are also required, so you will need to measure from the bottom of the window to the floor.

В

#### **Ceiling height**

| 1 | <b>T</b> | ± |  | <u> </u> |
|---|----------|---|--|----------|
|   |          |   |  |          |
|   |          |   |  |          |

When measuring the ceiling height, measure the height at two to three places to compensate for any variations, and record these on your floor plan.