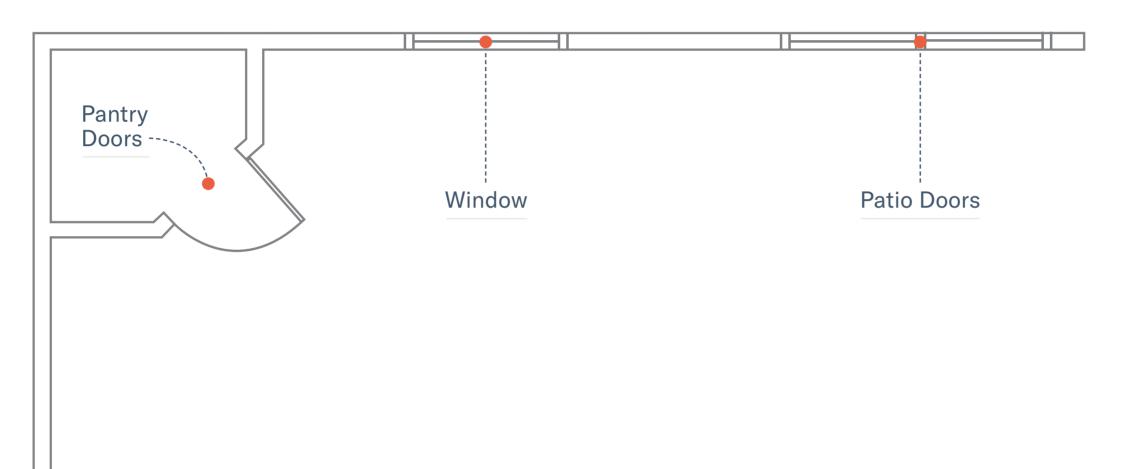

#### **Measurements**

Create your floor plan by drawing a rough outline of your space including doors, windows, walkways, and any other openings you have in the room. Label each clearly.

Be sure to include any major structural features or obstacles that affect where the cabinets can be installed (posts, steps, etc).

#### **Measurements**

| 90" |     |
|-----|-----|
| T   |     |
|     |     |
|     |     |
|     | 28" |
|     |     |

Measure all the openings from outside casing to outside casing.

Use inches and measure to the nearest ½ of an inch. Working from left to right, work clockwise measuring the full length of each wall, including all windows and doorways.

#### **Doors and windows**

| 4 | L | - 1 | <br> | <br>I |  |
|---|---|-----|------|-------|--|
|   |   |     | <br> | <br>1 |  |
|   |   |     |      |       |  |

For doors, doorways, and windows, make sure to include the trim/casing in the overall measurements.