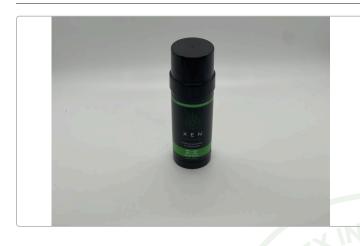

#### **XEN MUSCLE BALM**

Sample ID: 2106LPX0153.0396

Strain: N/A Matrix: Topical Type: Salve

Sample Size: 1 units; Batch:

Produced:

Collected: 06/28/2021 Received: 06/29/2021 Completed: 07/01/2021

Batch#: EZA0102