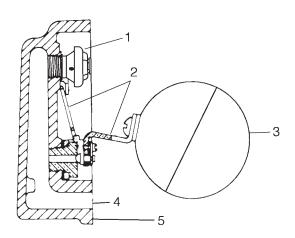

## **Float and Thermostatic Steam Traps**

Series 55, 550 & 590 **BEALGIRAP**° (Previously Manufactured)

| Item | Description                                                                                                                                     |
|------|-------------------------------------------------------------------------------------------------------------------------------------------------|
| 1    | Thermostat assembly (appearance may vary)                                                                                                       |
| 2    | Float lever and valve assembly (float lever, aligning screw and lockwasher,valve pin, and cotter pin, valve seat, seat yoke and gasket, spring) |
| 3    | Float ball assembly (float ball and round head screw)                                                                                           |
| 4    | Cover gasket                                                                                                                                    |
| 5    | Cover casting                                                                                                                                   |