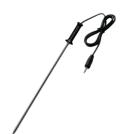

#### **MAIN FEATURES**

- Two sizes:
  - WCM3 3kg/6.61 lb. (65W/120V) WCM6 6kg/13.23 lb. (130W/120V)
- Probe ensures most accurate temperature reading (included)
- Temperature range from 68° F/20° C to 140° F/60° C
- Accurate temperature control with LCD digital screen display
- Housing rim designed to prevent chocolate from seeping under the pan
- Lid cutouts accommodate a ladle and probe
- Limited One Year Warranty

#### **PARTS & ACCESSORIES**

**WCM3LID** Lid Replacement for WCM3

**WCMPRB** Probe for WCM3 and WCM6

WCM3SSPAN Pan Replacement for WCM3

**WCMPRBC** Probe Clip Holder for use with **WCMPRB** 