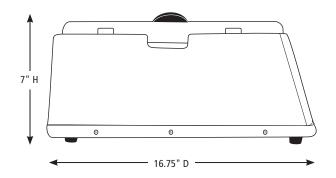

#### **DIMENSIONS**

Out of Box Weight: 4 lb.

| ORDERING INFORMATION        | #STD.<br>PKG. | GIFTBOX<br>WEIGHT | CUBIC<br>FEET | BOX DIMENSIONS<br>L X W X H | UPC          | CASE<br>PKG. | MC<br>WEIGHT | MC DIMENSIONS<br>L X W X H | МВС            |
|-----------------------------|---------------|-------------------|---------------|-----------------------------|--------------|--------------|--------------|----------------------------|----------------|
| WCM3 – 3kg Chocolate Melter | 1             | 4                 | .93           | 11.26" x 17.6" x 8.1"       | 040072037696 | 4            | 27.4         | 23.5" x 18.6" x 16"        | 10040072037693 |