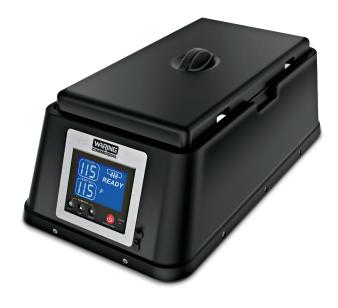

### **3kg Chocolate Melter**

#### **MAIN FEATURES**

- Two sizes:
  - WCM3 3kg/6.61 lb. (65W/120V) WCM6 6kg/13.23 lb. (130W/120V)
- Probe ensures most accurate temperature reading (included)
- Temperature range from 68° F/20° C to 140° F/60° C
- Accurate temperature control with LCD digital screen display
- Housing rim designed to prevent chocolate from seeping under the pan
- Lid cutouts accommodate a ladle and probe
- Limited One Year Warranty

#### **SALES FEATURES**

The perfect temperature for the ideal consistency, the Waring® Chocolate Melter liquefies pure chocolate for dipping, candy making or ladling over your signature desserts. The melter features water-resistant touch controls and an LCD digital screen with readout in Celsius or Fahrenheit. It shows you the set temperature and the probe temperature—a Ready indicator appears when the temperatures match. The unit heats up gently and holds its temperature with no hotspots. It's easy to clean and available in two sizes.