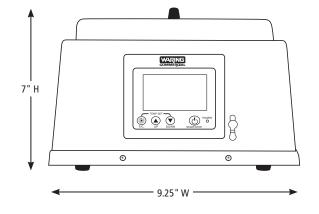

#### **DIMENSIONS**

Out of Box Weight: 4 lb.

| ORDERING INFORMATION        | #STD.<br>PKG. | GIFTBOX<br>WEIGHT | CUBIC<br>FEET | BOX DIMENSIONS<br>L X W X H | UPC          | CASE<br>PKG. | MC<br>WEIGHT | MC DIMENSIONS<br>L X W X H | МВС            |
|-----------------------------|---------------|-------------------|---------------|-----------------------------|--------------|--------------|--------------|----------------------------|----------------|
| WCM3 – 3kg Chocolate Melter | 1             | 4                 | .93           | 11.26" x 17.6" x 8.1"       | 040072037696 | 4            | 27.4         | 23.5" x 18.6" x 16"        | 10040072037693 |