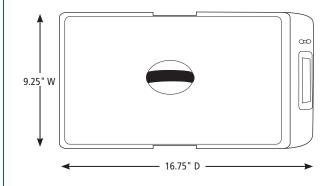

#### **DIMENSIONS**

Out of Box Weight: 4 lb.

| ORDERING INFORMATION        | #STD.<br>PKG. | GIFTBOX<br>WEIGHT | CUBIC<br>FEET | BOX DIMENSIONS<br>L X W X H | UPC          | CASE<br>PKG. | MC<br>WEIGHT | MC DIMENSIONS<br>L X W X H | МВС            |
|-----------------------------|---------------|-------------------|---------------|-----------------------------|--------------|--------------|--------------|----------------------------|----------------|
| WCM3 – 3kg Chocolate Melter | 1             | 4                 | .93           | 11.26" x 17.6" x 8.1"       | 040072037696 | 4            | 27.4         | 23.5" x 18.6" x 16"        | 10040072037693 |