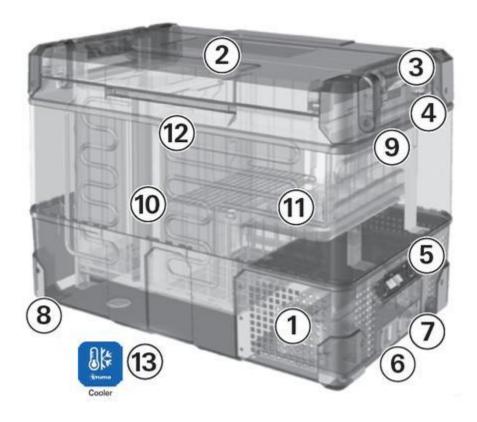

## **Portable Freezer and Fridge Features**

- 1. Powered by 12 / 24 V DC compressor
- 2. Two-way opening lid (one-way only on C36 / C44)
- 3. Bottle openers on both sides
- 4. Flat carry and tie-down handles
- 5. Digital display for each compartment (only dual zones)
- 6. Multi-voltage system AC (110 V) and DC (12 / 24 V) DC inlet on both ends
- 7. 3A USB port and charger
- 8. Stylish robust corners for protection
- 9. LED interior light
- 10. Divided compartment storage
- 11. Fully refrigerated stepped compartment
- 12. Headroom for upright standing bottles
- 13. Bluetooth App for mobile use