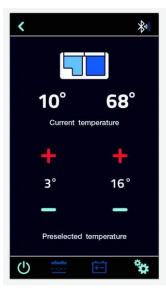

# **Truma Cooler App**

Alternatively, the coolbox can be controlled with the free Truma Cooler App using a mobile device (smartphone) in the vicinity via Bluetooth.

#### **Functions**

- Switch appliance on and off
- Adjust and check the temperature
- Switch turbo on and off
- Change battery discharge protection
- Check battery voltage
- Display error messages