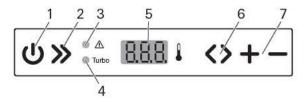

## **Operation**

Intuitive digital display with set/actual temperature indicator and control panel with turbo function for faster cooling.

### For Single Zone appliances:

Truma Cooler C36 / C44 / C60 / C73 / C105

- 1. Power switch
- 2. Turbo switch
- 3. Power indicator / Fault light
- 4. Turbo indicator light
- 5. LED-Display
- 6. Switch compartments / Mode
- 7. Temperature settings