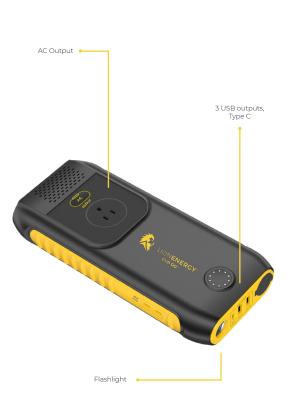

# LION CUB GO<sup>TM</sup>

Light weight for easy use and transportation only 3 lbs!

Re-charge with AC power or renewable sources such as solar.

Powerful enough to recharge everyday devices.

## **SPECS**

| Li-ion NMC Battery Info                        |                   |  |  |
|------------------------------------------------|-------------------|--|--|
| Rated Capacity / Inverter                      | 120Wh / 150W      |  |  |
| Life Cycles                                    | 1000+             |  |  |
| Charge Time - Solar or AC                      | ~ 6 Hours         |  |  |
| Shelf Life / Holds Charge                      | 1+ Year           |  |  |
| Outputs                                        | 2 USB / AC / 12 V |  |  |
| Weight                                         | 3 lbs             |  |  |
| Product Dimensions (LxWxH) 10.3" x 4.6" x 1.8" |                   |  |  |
| Warranty Period                                | 1 Year            |  |  |