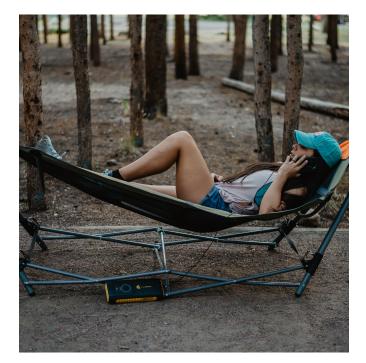

### SILENT

Unlike other power units, the Lion Cub GO has silent power enabling you to sleep through the night at camp or allowing for an undisturbed work or play environment. No need for long extension cords to keep you from hearing a noisy, fuel-power generator.