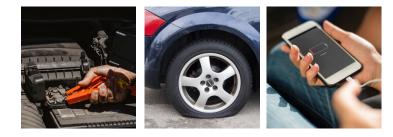

The Lion Cub JC<sup>™</sup> provides portable power to jump-start your vehicle, provide air to tires, and power to many USB devices i.e. phone, cameras, lamps, tablets. Enjoy these benefts over lead-acid chargers:

## IT CAN JUMP AND POWER...

**DSLR** Camera

 $\bigcirc$ 

**USB** Reading Lamp

Phone

POWER YOUR LIFE

Jump Starter - jump dead auto batteries

Air Compressor - pump up low tires USB Power - charge many USB devices