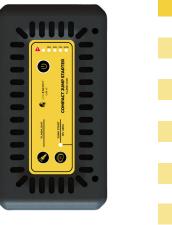

- Last longer
- Holds charge longer
- Zero maintenance
- Fast charge time
- Weighs less
- More portable

Lion Cub JC Air Compressor Auto Jumper Cables

AC Wall Charger

Cigarette Lighter Charger

Jumper Connector