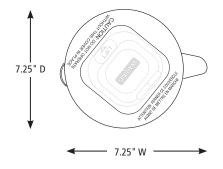

#### **DIMENSIONS**

Out of Box Weight: 5.8 lb.

| ORDERING INFORMATION                                              | #STD.<br>PKG. | GIFTBOX<br>WEIGHT | CUBIC<br>FEET | BOX DIMENSIONS<br>D X W X H | UPC          | CASE<br>PKG. | MC<br>WEIGHT | MC DIMENSIONS<br>D X W X H | МВС            |
|-------------------------------------------------------------------|---------------|-------------------|---------------|-----------------------------|--------------|--------------|--------------|----------------------------|----------------|
| BB155 – 3/4 Horsepower Bar Blender<br>with 44 oz. Copolyester Jar | 1             | 7.25              | .615          | 9.75" x 8" x 13.625"        | 040072035265 | 2            | 15.55        | 16.375" x 10.25" x 14.25"  | 10040072035262 |