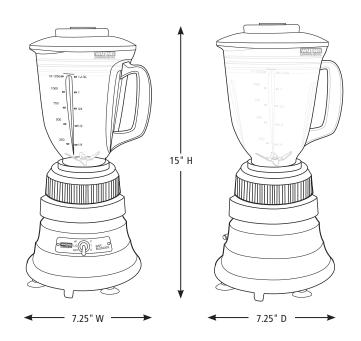

#### **MAIN FEATURES**

- 3/4 HP, 2-speed commercial motor
- Rugged, two-piece stainless steel cutting blade is removable for easy cleaning and is user replaceable
- User-replaceable, metal-reinforced rubber drive coupling designed for maximum durability and simple replacement
- Recommended for up to 25 drinks per day
- 44 oz., dishwasher-safe, BPA-free copolyester container
- BPA free all materials that come in contact with food
- Limited Two-Year Warranty

#### **SALES FEATURES**

The Waring BB155 3/4 HP bar blender with 2-speed, toggle-switch control and 44 oz. copolyester container is perfect for light beverage prep, such as frozen drinks, margaritas and more. Keep your beverage patrons happy with up to 25 drinks daily.

#### **DIMENSIONS**

Out of Box Weight: 5.8 lb.

| ORDERING INFORMATION                                              | #STD.<br>PKG. | GIFTBOX<br>WEIGHT | CUBIC<br>FEET | BOX DIMENSIONS<br>D X W X H | UPC          | CASE<br>PKG. | MC<br>WEIGHT | MC DIMENSIONS<br>D X W X H | МВС            |
|-------------------------------------------------------------------|---------------|-------------------|---------------|-----------------------------|--------------|--------------|--------------|----------------------------|----------------|
| BB155 – 3/4 Horsepower Bar Blender<br>with 44 oz. Copolyester Jar | 1             | 7.25              | .615          | 9.75" x 8" x 13.625"        | 040072035265 | 2            | 15.55        | 16.375" x 10.25" x 14.25"  | 10040072035262 |