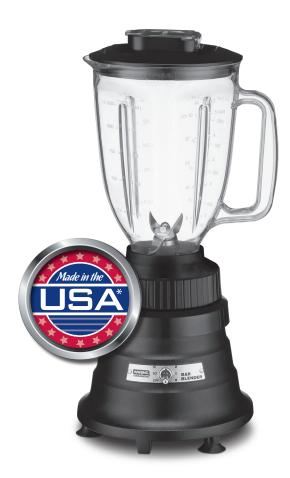

# **BB155**

### 3/4 Horsepower Bar Blender with 44 oz. Copolyester Container

\*Made in USA with US and foreign parts.

#### **SALES FEATURES**

The Waring BB155 3/4 HP bar blender with 2-speed, toggle-switch control and 44 oz. copolyester container is perfect for light beverage prep, such as frozen drinks, margaritas and more. Keep your beverage patrons happy with up to 25 drinks daily.