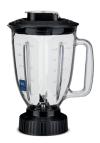

#### **MAIN FEATURES**

- 3/4 HP, 2-speed commercial motor
- Rugged, two-piece stainless steel cutting blade is removable for easy cleaning and is user replaceable
- User-replaceable, metal-reinforced rubber drive coupling designed for maximum durability and simple replacement
- Recommended for up to 25 drinks per day
- 44 oz., dishwasher-safe, BPA-free copolyester container
- BPA free all materials that come in contact with food
- Limited Two-Year Warranty

#### **PARTS & ACCESSORIES**

CAC134 44 oz. BPA-Free Copolyester Blender Jar for BB155 Series

CAC135 32 oz. Stainless Steel Blender Container

CAC137 Clutch Repair Kit

CAC102 Blade Repair Kit Including: Gasket, Blending Assembly and Coupling