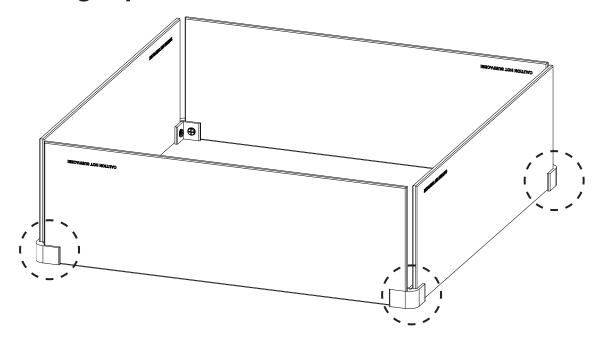

# 2 Assemble all panels w/ remaining top brackets

DO NOT overtighten screws. Tighten until snug. Overtightening can break glass.