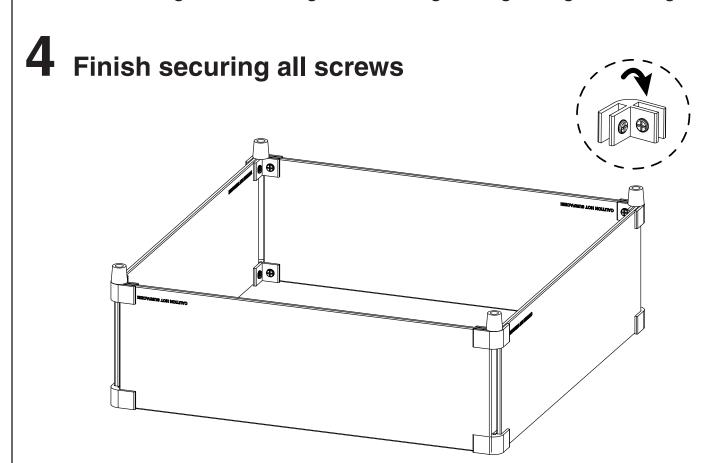

# 2 Assemble all panels w/ remaining top brackets

DO NOT overtighten screws. Tighten until snug. Overtightening can break glass.

## 3 Install bottom brackets

DO NOT overtighten screws. Tighten until snug. Overtightening can break glass.

Gently secure all screws (on all brackets) 1/4" to 1/2" turn until panels are secure. DO NOT OVERTIGHTEN.