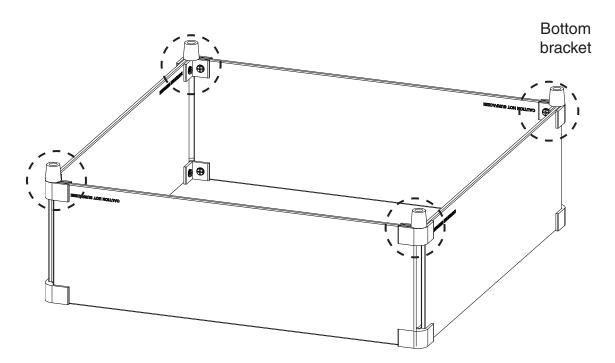

## 3 Install bottom brackets

DO NOT overtighten screws. Tighten until snug. Overtightening can break glass.

Gently secure all screws (on all brackets) 1/4" to 1/2" turn until panels are secure. DO NOT OVERTIGHTEN.