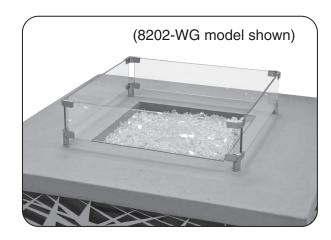

### WIND GUARDS

Square 19.25" Model: 8202-WG

Square 28" Model: 8210-WG

Rectangular 35" x 14.5" Model: 8204-WG Rectangular 43" x 19.25" Model: 8211-WG

## 5 Install on unit

Flip and position wind guard on unit.