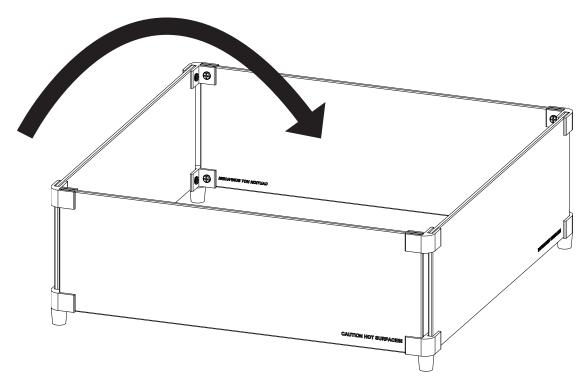

| WG-BK-1            | 1    |
| 2.<br>or | Rectangle glass panel, width -14.5" Rectangle glass panel, width - 19.25"  | 8204-03<br>8202-03 | 2 2  |
| 3.<br>or | Rectangle glass panel, length - 35"<br>Rectangle glass panel, length - 43" | 8204-04<br>8211-01 | 2 2  |





#### **IMPORTANT**

Remove all packing material and discard prior to use.





Assemble upside down (as shown) for ease of assembly.

# 2 Assemble all panels w/ remaining top brackets



DO NOT overtighten screws. Tighten until snug. Overtightening can break glass.

## 3 Install bottom brackets



DO NOT overtighten screws. Tighten until snug. Overtightening can break glass.



Gently secure all screws (on all brackets) 1/4" to 1/2" turn until panels are secure. DO NOT OVERTIGHTEN.

## 5 Install on unit



Flip and position wind guard on unit.

#### **CARE AND CLEANING**

- Clean the glass periodically to remove any buildups caused by the elements and combustion. It is recommended that the glass be cleaned 2-3 times during each heating season, depending on use and environment conditions.
- Clean using a non-abrasive glass cleaner and a clean lint-free cloth.
- · Never attempt to clean glass while hot.
- DO NOT touch glass while in operation or within 10 minutes following use.