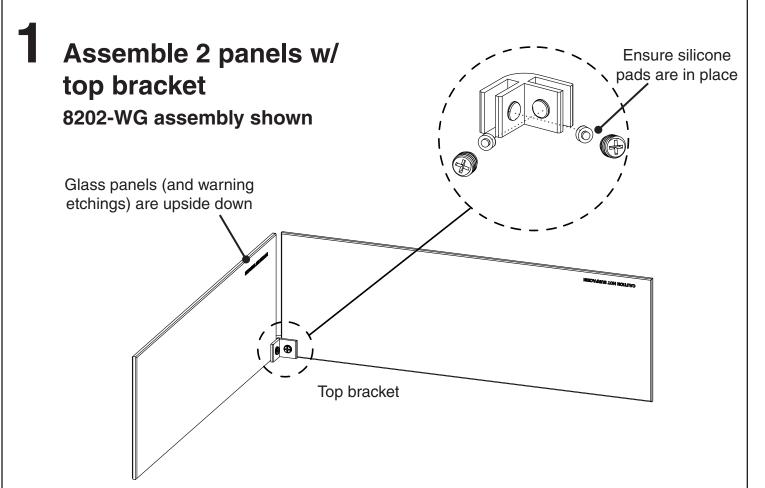

#### **IMPORTANT**

Remove all packing material and discard prior to use.

Assemble upside down (as shown) for ease of assembly.