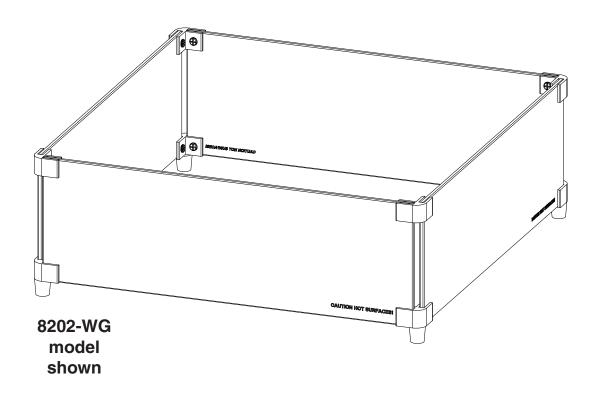

### WIND GUARDS

Square 19.25" Model: 8202-WG

Square 28" Model: 8210-WG

Rectangular 35" x 14.5" Model: 8204-WG Rectangular 43" x 19.25" Model: 8211-WG

#### **SPECIFICATIONS AND DIMENSIONS**

This wind guard is for use with your American Fyre Designs unit.

**CAUTION:** DO NOT touch any part of this accessory during operation or when HOT! The glass panels and other surfaces get HOT and can cause burns if touched.

#### **IMPORTANT**

Remove all packing material and discard prior to use.

Assemble upside down (as shown) for ease of assembly.