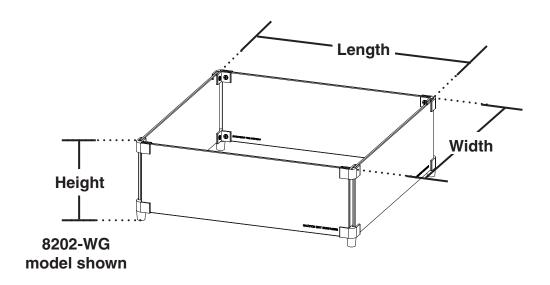

Be sure the unit and this accessory are completely cool when handling.

| Description | Dimension                        |                                 |                                 |                                  |  |
|-------------|----------------------------------|---------------------------------|---------------------------------|----------------------------------|--|
|             | 8202-WG                          | 8210-WG                         | 8204-WG                         | 8211-WG                          |  |
| Height      | 6 <sup>3</sup> / <sub>4</sub> "  | 6 <sup>3</sup> / <sub>4</sub> " | 6 <sup>3</sup> / <sub>4</sub> " | 6 <sup>3</sup> / <sub>4</sub> "  |  |
| Width       | 19 <sup>1</sup> / <sub>4</sub> " | 28"                             | 35"                             | 43"                              |  |
| Length      | 19 <sup>1</sup> / <sub>4</sub> " | 28"                             | 14 <sup>1</sup> /2"             | 19 <sup>1</sup> / <sub>4</sub> " |  |