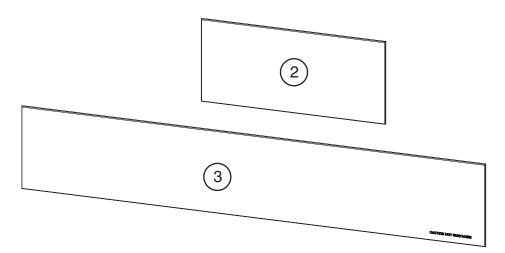

#### **PARTS LIST**

| Item | Description                           | Part No. | Qty. |
|------|---------------------------------------|----------|------|
| 1.   | Bracket kit (set of 4 top & 4 bottom) | WG-BK-1  | 1    |
| 2.   | Square glass panel - 19.25"           | 8202-03  | 4    |
| or   | Square glass panel - 28"              | 8210-03  | 4    |

| Item     | Description                                                                | Part No.           | Qty. |
|----------|----------------------------------------------------------------------------|--------------------|------|
| 1.       | Bracket kit (set of 4 top & 4 bottom)                                      | WG-BK-1            | 1    |
| 2.<br>or | Rectangle glass panel, width -14.5" Rectangle glass panel, width - 19.25"  | 8204-03<br>8202-03 | 2 2  |
| 3.<br>or | Rectangle glass panel, length - 35"<br>Rectangle glass panel, length - 43" | 8204-04<br>8211-01 | 2 2  |