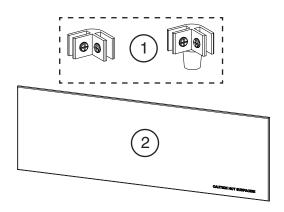

#### **PARTS LIST**

| Item | Description                           | Part No. | Qty. |
|------|---------------------------------------|----------|------|
| 1.   | Bracket kit (set of 4 top & 4 bottom) | WG-BK-1  | 1    |
| 2.   | Square glass panel - 19.25"           | 8202-03  | 4    |
| or   | Square glass panel - 28"              | 8210-03  | 4    |

| Item     | Description                                                                | Part No.           | Qty. |
|----------|----------------------------------------------------------------------------|--------------------|------|
| 1.       | Bracket kit (set of 4 top & 4 bottom)                                      | WG-BK-1            | 1    |
| 2.<br>or | Rectangle glass panel, width -14.5" Rectangle glass panel, width - 19.25"  | 8204-03<br>8202-03 | 2 2  |
| 3.<br>or | Rectangle glass panel, length - 35"<br>Rectangle glass panel, length - 43" | 8204-04<br>8211-01 | 2 2  |