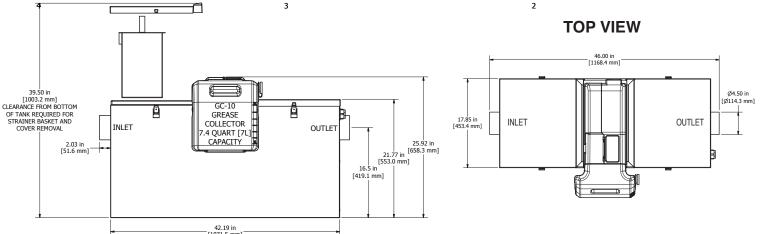

|     | SPECIFICATIONS                                                                                                                                                                                                                                                                                                                                                                                                                                                                                                                                                                                                                                                                                                                                                                                                                                                                                                                                                                                                                                                                                                                                                                                                                                                                                                                                                                                                                                                                                                                                                                                                                                                                                                                                                                                                                                                                                                                                                                                                                                                                                                               |                                                                                                                                                                                                                      |
|-----|------------------------------------------------------------------------------------------------------------------------------------------------------------------------------------------------------------------------------------------------------------------------------------------------------------------------------------------------------------------------------------------------------------------------------------------------------------------------------------------------------------------------------------------------------------------------------------------------------------------------------------------------------------------------------------------------------------------------------------------------------------------------------------------------------------------------------------------------------------------------------------------------------------------------------------------------------------------------------------------------------------------------------------------------------------------------------------------------------------------------------------------------------------------------------------------------------------------------------------------------------------------------------------------------------------------------------------------------------------------------------------------------------------------------------------------------------------------------------------------------------------------------------------------------------------------------------------------------------------------------------------------------------------------------------------------------------------------------------------------------------------------------------------------------------------------------------------------------------------------------------------------------------------------------------------------------------------------------------------------------------------------------------------------------------------------------------------------------------------------------------|----------------------------------------------------------------------------------------------------------------------------------------------------------------------------------------------------------------------|
|     | Construction:                                                                                                                                                                                                                                                                                                                                                                                                                                                                                                                                                                                                                                                                                                                                                                                                                                                                                                                                                                                                                                                                                                                                                                                                                                                                                                                                                                                                                                                                                                                                                                                                                                                                                                                                                                                                                                                                                                                                                                                                                                                                                                                | Exterior: 304 Stainless Steel, Bright Finish<br>Injection Molded Polymer<br>Interior: Rotationally Molded Polyethylene                                                                                               |
| TAI | September   Sept | 115 VA6, 50/60 Hz, 1173 Watts (10.2 Amps)*  75 GPM (4.73 l/s)  1  16 Pounds (4.08 Kg) Per Hour  14.29 in  15 GPS Pounds (76.6 Kg)  16 TO Gallons (14 Liters)  4" (100 mm)  15 VA6, 50/60 Hz, 1173 Watts (10.2 Amps)* |
|     | *For Additional Electrical Configuration                                                                                                                                                                                                                                                                                                                                                                                                                                                                                                                                                                                                                                                                                                                                                                                                                                                                                                                                                                                                                                                                                                                                                                                                                                                                                                                                                                                                                                                                                                                                                                                                                                                                                                                                                                                                                                                                                                                                                                                                                                                                                     | TEW Electrical Variations section on page 2.                                                                                                                                                                         |

#### **INSTALLATION NOTES**

- READ instruction manual included with system before installing/operating.
- Install unit allowing for the minimum clearances shown. Make sure there is sufficient space above Internal Strainer access cover to remove the strainer [minimum of 17.75" (451mm)]
- 3. Make piping connections with rubber "No Hub" connectors.
- Keep outlet piping as straight as possible. Use only "sweep" connections.
- Install vent on outlet piping.
- Fill the tank with water before energizing the power to the motor and heater.
- 7. Do not install "P" Trap on outlet connection of tank (unit already has internal gas trap).
- 8. Do not reduce pipe size on outlet piping
- Do not pressure test unit.