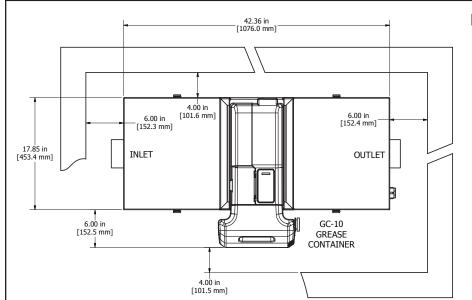

#### **INSTALLATION NOTES**

- READ instruction manual included with system before installing/operating.
- Install unit allowing for the minimum clearances shown. Make sure there is sufficient space above Internal Strainer access cover to remove the strainer [minimum of 17.75" (451mm)]
- 3. Make piping connections with rubber "No Hub" connectors.
- Keep outlet piping as straight as possible. Use only "sweep" connections.
- Install vent on outlet piping.
- Fill the tank with water before energizing the power to the motor and heater.
- 7. Do not install "P" Trap on outlet connection of tank (unit already has internal gas trap).
- 8. Do not reduce pipe size on outlet piping
- Do not pressure test unit.