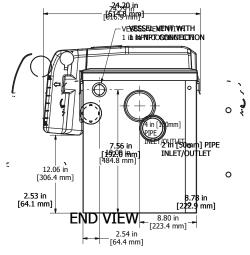

|     | SPECIFICATIONS                                                                                                                                                                                                                                                                                                                                                                                                                                                                                                                                                                                                                                                                                                                                                                                                                                                                                                                                                                                                                                                                                                                                                                                                                                                                                                                                                                                                                                                                                                                                                                                                                                                                                                                                                                                                                                                                                                                                                                                                                                                                                                               |                                                                                                                                                                                                                      |
|-----|------------------------------------------------------------------------------------------------------------------------------------------------------------------------------------------------------------------------------------------------------------------------------------------------------------------------------------------------------------------------------------------------------------------------------------------------------------------------------------------------------------------------------------------------------------------------------------------------------------------------------------------------------------------------------------------------------------------------------------------------------------------------------------------------------------------------------------------------------------------------------------------------------------------------------------------------------------------------------------------------------------------------------------------------------------------------------------------------------------------------------------------------------------------------------------------------------------------------------------------------------------------------------------------------------------------------------------------------------------------------------------------------------------------------------------------------------------------------------------------------------------------------------------------------------------------------------------------------------------------------------------------------------------------------------------------------------------------------------------------------------------------------------------------------------------------------------------------------------------------------------------------------------------------------------------------------------------------------------------------------------------------------------------------------------------------------------------------------------------------------------|----------------------------------------------------------------------------------------------------------------------------------------------------------------------------------------------------------------------|
|     | Construction:                                                                                                                                                                                                                                                                                                                                                                                                                                                                                                                                                                                                                                                                                                                                                                                                                                                                                                                                                                                                                                                                                                                                                                                                                                                                                                                                                                                                                                                                                                                                                                                                                                                                                                                                                                                                                                                                                                                                                                                                                                                                                                                | Exterior: 304 Stainless Steel, Bright Finish<br>Injection Molded Polymer<br>Interior: Rotationally Molded Polyethylene                                                                                               |
| TAI | September   Sept | 115 VA6, 50/60 Hz, 1173 Watts (10.2 Amps)*  75 GPM (4.73 l/s)  1  16 Pounds (4.08 Kg) Per Hour  14.29 in  15 GPS Pounds (76.6 Kg)  16 TO Gallons (14 Liters)  4" (100 mm)  15 VA6, 50/60 Hz, 1173 Watts (10.2 Amps)* |
|     | *For Additional Electrical Configuration                                                                                                                                                                                                                                                                                                                                                                                                                                                                                                                                                                                                                                                                                                                                                                                                                                                                                                                                                                                                                                                                                                                                                                                                                                                                                                                                                                                                                                                                                                                                                                                                                                                                                                                                                                                                                                                                                                                                                                                                                                                                                     | TEW Electrical Variations section on page 2.                                                                                                                                                                         |

### **END VIEW**

#### **INSTALLATION NOTES**

- READ instruction manual included with system before installing/operating.
- Install unit allowing for the minimum clearances shown. Make sure there is sufficient space above Internal Strainer access cover to remove the strainer [minimum of 17.75" (451mm)]
- 3. Make piping connections with rubber "No Hub" connectors.
- Keep outlet piping as straight as possible. Use only "sweep" connections.
- Install vent on outlet piping.
- Fill the tank with water before energizing the power to the motor and heater.
- 7. Do not install "P" Trap on outlet connection of tank (unit already has internal gas trap).
- 8. Do not reduce pipe size on outlet piping
- Do not pressure test unit.