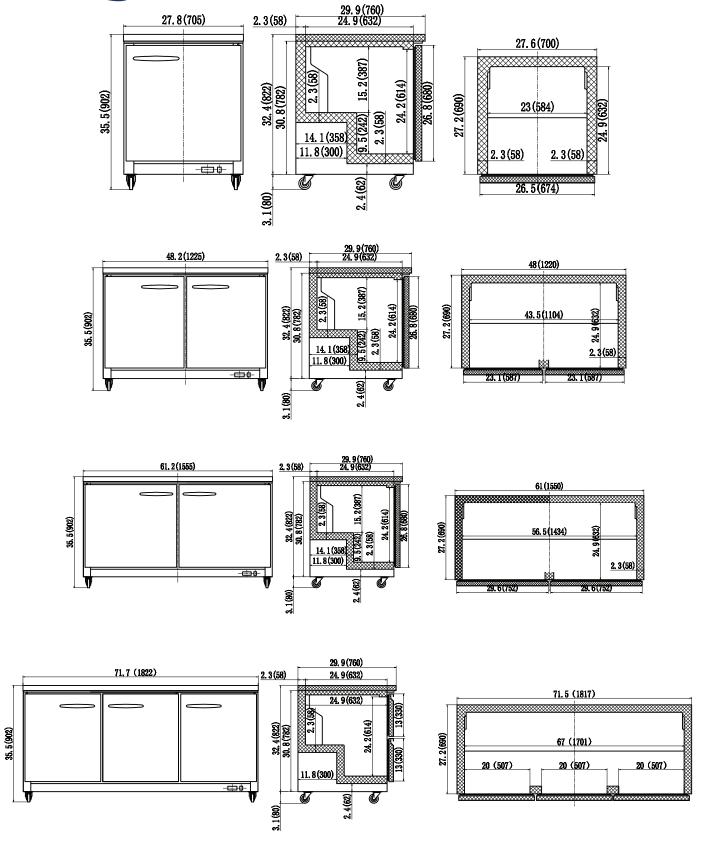

#### > SPECIFICATIONS

| MODEL  | DOORS | EXT. DIMENSIONS W × D × H (in) | INT. DIMENSIONS W × D × H (in) | AMPS | H.P. | SHIP<br>WEIGHT |
|--------|-------|--------------------------------|--------------------------------|------|------|----------------|
| YUC-27 | 1     | 27.8 x 29.9 x 35.5             | 23.0 x 24.9 x 24.2             | 5    | 3/8  | 199 lbs        |
| YUC-48 | 2     | 48.2 x 29.9 x 35.5             | 43.5 x 24.9 x 24.2             | 5    | 3/8  | 280 lbs        |
| YUC-60 | 2     | 61.2 x 29.9 x 35.5             | 56.5 x 24.9 x 24.2             | 5    | 3/8  | 331 lbs        |
| YUC-72 | 3     | 71.7 x 29.9 x 35.5             | 67.0 x 24.9 x 24.2             | 5    | 1/2  | 380 lbs        |

# UNDER COUNTER REFRIGERATORS

Dimensions in inches (mm)