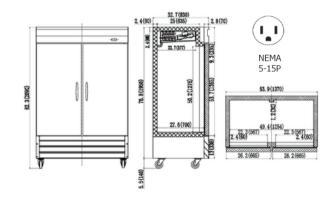

## **2 SECTION REFRIGERATOR**

## **Features**

- · CFC free refrigerant and foam insulation
- Electronic thermostat and digital LED temperature display for accurate control and easy reading
- 3 adjustable, heavy-duty epoxy coated wire shelves per door
- Condensate heating element built into condensate pan for efficient evaporation of excess water
- Easy to mount 4" casters (lockable in front) are standard with all units
- Locking doors on all units. IB19R/27R door swing is field reversible
- · Self-closing doors that remain open at 90 degrees
- · Magnetic gasket can be replaced without any tools
- · Exterior: 430 stainless steel
- Interior: 304 stainless steel floor, ABS sides & door backs. Aluminum back panel
- Temperature: 33 to 40°F / 0.5 to 4°C
- · R-290 Natural refrigerant
- Electrical: 115/60/1 with NEMA 5-15P plug, 10ft cord

| MODEL | DIMENSIONS |       |       | WEIGHT | ELECTRICAL |      |
|-------|------------|-------|-------|--------|------------|------|
|       | High       | Deep  | Wide  | Lbs    | Volts      | Amps |
| YB19R | 82.3"      | 25.6" | 26.8" | 295    | 115        | 3    |
| YB27R | 82.3"      | 32.7" | 26.8" | 307    | 115        | 3    |
| YB54R | 82.3"      | 32.7" | 53.9" | 490    | 115        | 4.5  |