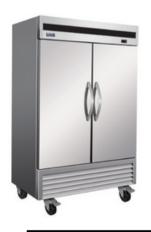

## **2 SECTION REFRIGERATOR**

## **Features**

- · CFC free refrigerant and foam insulation
- Electronic thermostat and digital LED temperature display for accurate control and easy reading
- 3 adjustable, heavy-duty epoxy coated wire shelves per door
- Condensate heating element built into condensate pan for efficient evaporation of excess water
- Easy to mount 4" casters (lockable in front) are standard with all units
- Locking doors on all units. IB19R/27R door swing is field reversible
- · Self-closing doors that remain open at 90 degrees
- · Magnetic gasket can be replaced without any tools
- · Exterior: 430 stainless steel
- Interior: 304 stainless steel floor, ABS sides & door backs. Aluminum back panel
- Temperature: 33 to 40°F / 0.5 to 4°C
- · R-290 Natural refrigerant
- Electrical: 115/60/1 with NEMA 5-15P plug, 10ft cord