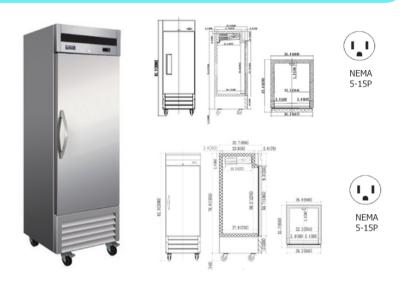

## **1 SECTION REFRIGERATORS**

## **Features**

- · CFC free refrigerant and foam insulation
- Electronic thermostat and digital LED temperature display for accurate control and easy reading
- 3 adjustable, heavy-duty epoxy coated wire shelves per door
- Condensate heating element built into condensate pan for efficient evaporation of excess water
- Easy to mount 4" casters (lockable in front) are standard with all units
- Locking doors on all units. IB19R/27R door swing is field reversible
- · Self-closing doors that remain open at 90 degrees
- · Magnetic gasket can be replaced without any tools
- · Exterior: 430 stainless steel
- Interior: 304 stainless steel floor, ABS sides & door backs. Aluminum back panel
- Temperature: 33 to 40°F / 0.5 to 4°C
- · R-290 Natural refrigerant
- Electrical: 115/60/1 with NEMA 5-15P plug, 10ft cord

| MODEL | DIMENSIONS |       |       | WEIGHT | ELECTRICAL |      |
|-------|------------|-------|-------|--------|------------|------|
|       | High       | Deep  | Wide  | Lbs    | Volts      | Amps |
| YB19R | 82.3"      | 25.6" | 26.8" | 295    | 115        | 3    |
| YB27R | 82.3"      | 32.7" | 26.8" | 307    | 115        | 3    |
| YB54R | 82.3"      | 32.7" | 53.9" | 490    | 115        | 4.5  |