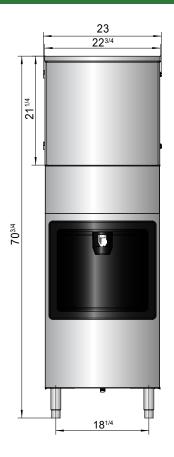

### **DIMENSIONS:**

|               | Width |   | Depth                    |   | Height | Weight  |
|---------------|-------|---|--------------------------|---|--------|---------|
| PDIM-HD-350HD | 23    | × | <b>29</b> <sup>1/2</sup> | × | 709/10 | 341 lbs |
|               |       |   |                          |   |        |         |

### LINE DRAWINGS