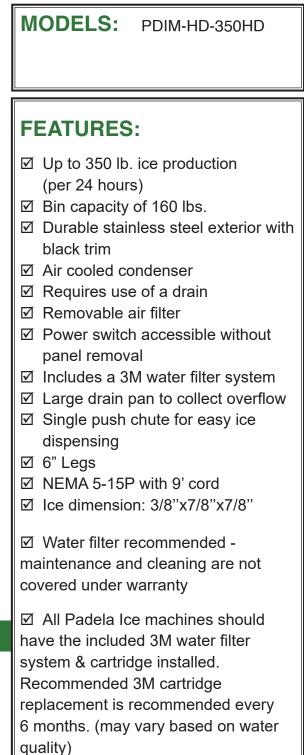

### **SPECIFICATIONS**

| Model         | Туре     | Refrigerant | Voltage<br>(V/Hz/Ph) | Amps(A) | Watts(W) |      |        | Leg<br>(inch) | Exterior Dimensions<br>(inch)            | Shipping<br>Weight<br>(lbs) |
|---------------|----------|-------------|----------------------|---------|----------|------|--------|---------------|------------------------------------------|-----------------------------|
| PDIM-HD-350HD | Cube ice | R290        | 115/60/1             | 10.3    | 1010     | 5.87 | 350/24 | 6             | 23×29 <sup>1/2</sup> ×70 <sup>9/10</sup> | 341                         |