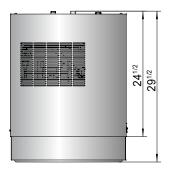

### **DIMENSIONS:**

|               | Width |   | Depth                    |   | Height | Weight  |
|---------------|-------|---|--------------------------|---|--------|---------|
| PDIM-HD-350HD | 23    | × | <b>29</b> <sup>1/2</sup> | × | 709/10 | 341 lbs |
|               |       |   |                          |   |        |         |

### **SPECIFICATIONS**

| Model         | Туре     | Refrigerant | Voltage<br>(V/Hz/Ph) | Amps(A) | Watts(W) |      |        | Leg<br>(inch) | Exterior Dimensions<br>(inch)            | Shipping<br>Weight<br>(lbs) |
|---------------|----------|-------------|----------------------|---------|----------|------|--------|---------------|------------------------------------------|-----------------------------|
| PDIM-HD-350HD | Cube ice | R290        | 115/60/1             | 10.3    | 1010     | 5.87 | 350/24 | 6             | 23×29 <sup>1/2</sup> ×70 <sup>9/10</sup> | 341                         |

### LINE DRAWINGS