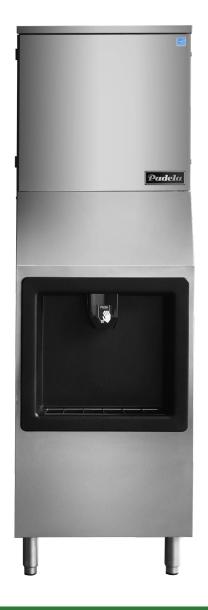

# Hotel Ice Machine & Dispenser

Customer Service: 917-818-6899 | Service/Warranty: 1-866-972-3352 www.PadelaEquipment.com | Sales@PadelaEquipment.com | Service@PadelaEquipment.com

### **SPECIFICATIONS**

| Model         | Туре     | Refrigerant | Voltage<br>(V/Hz/Ph) | Amps(A) | Watts(W) |      |        | Leg<br>(inch) | Exterior Dimensions<br>(inch)            | Shipping<br>Weight<br>(lbs) |
|---------------|----------|-------------|----------------------|---------|----------|------|--------|---------------|------------------------------------------|-----------------------------|
| PDIM-HD-350HD | Cube ice | R290        | 115/60/1             | 10.3    | 1010     | 5.87 | 350/24 | 6             | 23×29 <sup>1/2</sup> ×70 <sup>9/10</sup> | 341                         |