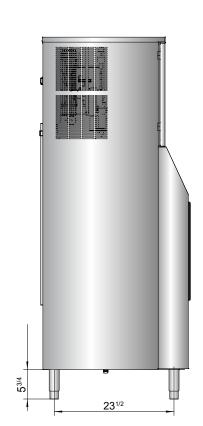

### **DIMENSIONS:**

|               | Width |   | Depth                    |   | Height | Weight  |
|---------------|-------|---|--------------------------|---|--------|---------|
| PDIM-HD-350HD | 23    | × | <b>29</b> <sup>1/2</sup> | × | 709/10 | 341 lbs |
|               |       |   |                          |   |        |         |

### **SPECIFICATIONS**

| Model         | Туре     | Refrigerant | Voltage<br>(V/Hz/Ph) | Amps(A) | Watts(W) |      |        | Leg<br>(inch) | Exterior Dimensions<br>(inch)            | Shipping<br>Weight<br>(lbs) |
|---------------|----------|-------------|----------------------|---------|----------|------|--------|---------------|------------------------------------------|-----------------------------|
| PDIM-HD-350HD | Cube ice | R290        | 115/60/1             | 10.3    | 1010     | 5.87 | 350/24 | 6             | 23×29 <sup>1/2</sup> ×70 <sup>9/10</sup> | 341                         |

### LINE DRAWINGS