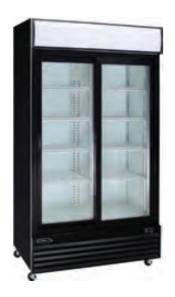

# **Glass Door Coolers**

## **SLIDING DOOR SERIES**

## **Durable Design**

- Modern & attractive appearance for any kitchen, C-Store, service station, etc.
- · Black exterior baked enamel steel finish
- White interior baked enamel steel finish
- · Interior base in painted steel finish
- Heavy-duty polyethylene coated adjustable wire shelves
- · Double-pane locking glass doors are ergonomically designedand self-closing with easy grab handles
- · Plastic upper sign panel with light
- 2-1/2" casters

#### **Energy Efficient**

- · Entire cabinet structure engineered to the highest standards
- Built using foamed-in place high density CFC-free polyurethane
- Environment friendly R290 refrigerant
- One piece magnetic door gaskets, providing a tight and efficient seal
- ETL approved and conforms to NSF 7 standards\*

### **Superior Quality**

- Positive air flow throughout with forced air movement throughout entire cabinet
- Refrigerators hold 33-40°F for optimum preservation of foods and beverages
- High efficiency evaporators with oversized condensing units on all models
- Digital temperature readout display with electronicthermostatic control
- · LED interior lighting for total product display