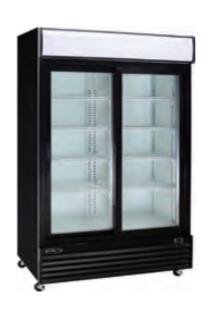

# **Glass Door Coolers**

## **SLIDING DOOR SERIES**

## **Durable Design**

- Modern & attractive appearance for any kitchen, C-Store, service station, etc.
- · Black exterior baked enamel steel finish
- White interior baked enamel steel finish
- · Interior base in painted steel finish
- Heavy-duty polyethylene coated adjustable wire shelves
- · Double-pane locking glass doors are ergonomically designedand self-closing with easy grab handles
- · Plastic upper sign panel with light
- 2-1/2" casters

#### **Energy Efficient**

- · Entire cabinet structure engineered to the highest standards
- Built using foamed-in place high density CFC-free polyurethane
- Environment friendly R290 refrigerant
- One piece magnetic door gaskets, providing a tight and efficient seal
- ETL approved and conforms to NSF 7 standards\*

### **Superior Quality**

- Positive air flow throughout with forced air movement throughout entire cabinet
- Refrigerators hold 33-40°F for optimum preservation of foods and beverages
- High efficiency evaporators with oversized condensing units on all models
- Digital temperature readout display with electronicthermostatic control
- · LED interior lighting for total product display