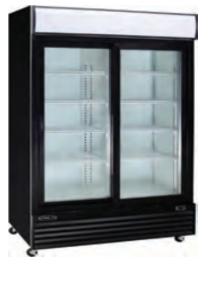

## **SLIDING DOOR SERIES**

## **Durable Design**

- Modern & attractive appearance for any kitchen, C-Store, service station, etc.
- · Black exterior baked enamel steel finish
- White interior baked enamel steel finish
- · Interior base in painted steel finish
- Heavy-duty polyethylene coated adjustable wire shelves
- · Double-pane locking glass doors are ergonomically designedand self-closing with easy grab handles
- · Plastic upper sign panel with light
- 2-1/2" casters

YKSM-42

YKSM-50

| MODEL<br>NUMBER | EXTERNAL DIMS<br>(IN) W x D x H | INTERNAL DIMS<br>(IN) W x D x H | SHELVES | STORAGE<br>(CU-FT) | AMPS | COMPRESSOR<br>SIZE (HP) | NET<br>WEIGHT<br>(LBS) | GROSS<br>WEIGHT<br>(LBS) | SHIPPING DIMS<br>(IN) W x D x H |
|-----------------|---------------------------------|---------------------------------|---------|--------------------|------|-------------------------|------------------------|--------------------------|---------------------------------|
| YKSM-36         | 44.5" x 27.6" x 79.5"           | 35.6 x 19.8" x 61.5"            | 8       | 31.0               | 3.3  | 1/4                     | 342                    | 386                      | 46.5" x 29.5" x 82.7"           |
| YKSM-42         | 52.3" x 27.6" x 79.5"           | 48.2" x 19.8" x 61.5"           | 8       | 34.1               | 3.3  | 1/4                     | 348                    | 430                      | 54.3" x 29.5" x 82.7"           |
| YKSM-50         | 52.4" x 31.5" x 79.5"           | 48.2" x 23.7" x 61.5"           | 8       | 40.8               | 3.3  | 1/4                     | 401                    | 463                      | 54.3" x 33.5" x 82.7"           |