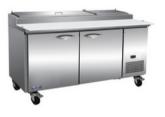

## **PIZZA TABLES**

## **2 DOOR PIZZA TABLE**





## **3 DOOR PIZZA TABLE**





## **Features**

- CFC free refrigerant and foam insulation
- Electronic thermostat and digital LED temperature display for accurate control and easy reading
- Easy to mount 4" casters (lockable in front) are standard with all units
- Self-closing doors that remain open at 90 degrees
- Magnetic gasket can be replaced without any tools
  Adjustable, heavy-duty epoxy coated wire shelves
- (one per door)

  Stainless steel framework construction
- Auto defrosting and auto evaporation of condensation water
- 1/3 x 4" Portion Control pans & 17.7" Polyethylene cutting board included
- Interior: 304 stainless steel floor, ABS sides & door backs. Aluminum back panel
- Exterior: 430 stainless steel
- R-290 Natural refrigerant
- + Temperature: 33 to 40°F / 0.5 to 4