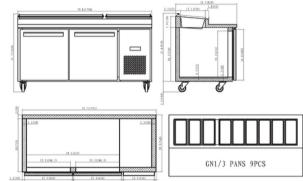

## **2 DOOR PIZZA TABLE**

| MODEL | DIMENSIONS |       |       | WEIGHT | ELECTRICAL |      |
|-------|------------|-------|-------|--------|------------|------|
|       | High       | Deep  | Wide  | Lbs    | Volts      | Amps |
| YPP71 | 41.7"      | 32.3" | 70.8" | 435    | 115        | 5    |
| YPP94 | 41.7"      | 32.3" | 94.2" | 565    | 115        | 5.5  |