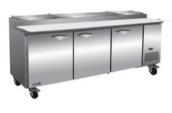

## **PIZZA TABLES**

## **2 DOOR PIZZA TABLE**





## **3 DOOR PIZZA TABLE**





## **Features**

- CFC free refrigerant and foam insulation
- Electronic thermostat and digital LED temperature display for accurate control and easy reading
- Easy to mount 4" casters (lockable in front) are standard with all units
- Self-closing doors that remain open at 90 degrees
- Magnetic gasket can be replaced without any tools
  Adjustable, heavy-duty epoxy coated wire shelves
- (one per door)

  Stainless steel framework construction
- Auto defrosting and auto evaporation of condensation water
- 1/3 x 4" Portion Control pans & 17.7" Polyethylene cutting board included
- Interior: 304 stainless steel floor, ABS sides & door backs. Aluminum back panel
- Exterior: 430 stainless steel
- R-290 Natural refrigerant
- + Temperature: 33 to 40°F / 0.5 to 4°C
- Electrical: 115/60/1 with