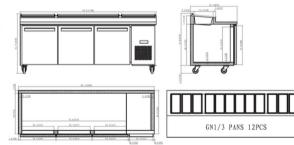

## **3 DOOR PIZZA TABLE**

| MODEL | DIMENSIONS |       |       | WEIGHT | ELECTRICAL |      |
|-------|------------|-------|-------|--------|------------|------|
|       | High       | Deep  | Wide  | Lbs    | Volts      | Amps |
| YPP71 | 41.7"      | 32.3" | 70.8" | 435    | 115        | 5    |
| YPP94 | 41.7"      | 32.3" | 94.2" | 565    | 115        | 5.5  |