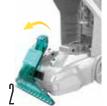

#### **HOW TO USE:** ABOVE FLOOR

Lift hose cover on nozzle.

Attach hose to hose port.

Saturate stain and scrub.