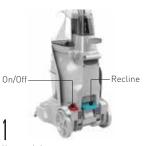

## **HOW TO USE: MAIN UNIT**

Use pedals to operate.

Slowly Push forward and squeeze trigger to wash. Release Trigger and slowly pull unit back to Dry carpet. Repeat and move to new section.