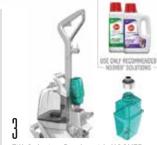

#### **GETTING STARTED**

Fill Clean Water Tank with Water up to MAX line located on side of the tank.

Fill Solution Bottle with HOOVER Solution and slide into back of the unit.