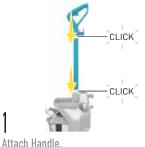

**POWER** SCRUB™ **XL CARPET & UPHOLSTERY CLEANER** 

# QUICK START GUIDE

#### **GETTING STARTED**



Fill Clean Water Tank with Water up to MAX line located on side of the tank.



Fill Solution Bottle with HOOVER Solution and slide into back of the unit.

## **HOW TO USE: MAIN UNIT**



Use pedals to operate.



Slowly Push forward and squeeze trigger to wash. Release Trigger and slowly pull unit back to Dry carpet. Repeat and move to new section.

#### **HOW TO USE:** ABOVE FLOOR



Lift hose cover on nozzle.



Attach hose to hose port.



Saturate stain and scrub.

### HOW TO USE: CLEANING AND MAINTAINING



Remove Dirty Water Tank.



Pull to Remove Nozzle Cover.



To Remove Brushes, press both tabs on side of foot.



Reinsert Brushes and Press Firmly until Latches Lock.

# HOW TO USE: QUICK CLEAN MODE\*



To Engage Quick Clean Mode, Turn Knob Counter-Clockwise until engaged. Re