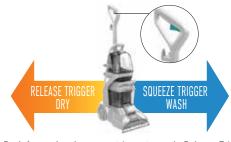

## **HOW TO USE: MAIN UNIT**

Use pedals to operate.

Slowly Push forward and squeeze trigger to wash. Release Trigger and slowly pull unit back to Dry carpet. Repeat and move to new section.