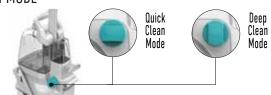

# HOW TO USE: QUICK CLEAN MODE\*

To Engage Quick Clean Mode, Turn Knob Counter-Clockwise until engaged. Return to Deep Clean Mode by Turning knob Clockwise to Starting Position.