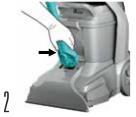

#### **HOW TO USE:** ABOVE FLOOR

Lift hose cover on nozzle.

Attach hose to hose port.

Saturate stain and scrub.