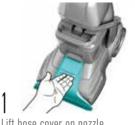

#### **HOW TO USE:** ABOVE FLOOR

Lift hose cover on nozzle.

Attach hose to hose port.

Saturate stain and scrub.