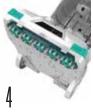

### HOW TO USE: CLEANING AND MAINTAINING

Remove Dirty Water Tank.

Pull to Remove Nozzle Cover.

To Remove Brushes, press both tabs on side of foot.

Reinsert Brushes and Press Firmly until Latches Lock.