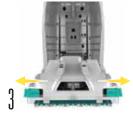

### HOW TO USE: CLEANING AND MAINTAINING

Remove Dirty Water Tank.

Pull to Remove Nozzle Cover.

To Remove Brushes, press both tabs on side of foot.

Reinsert Brushes and Press Firmly until Latches Lock.