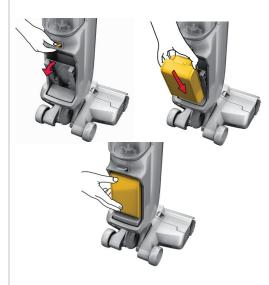

#### **GETTING STARTED**

Insert handle into main unit. You will hear a click when inserted properly.

2

Press button to release the dock on the back of the unit. Insert the battery until it clicks. Then push the battery forward.