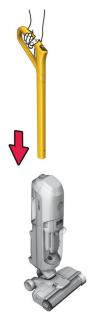

#### **GETTING STARTED**

Insert handle into main unit. You will hear a click when inserted properly.

2

Press button to release the dock on the back of the unit. Insert the battery until it clicks. Then push the battery forward.