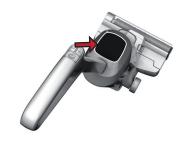

#### **GETTING STARTED**

Insert handle into main unit. You will hear a click when inserted properly.

2

Press button to release the dock on the back of the unit. Insert the battery until it clicks. Then push the battery forward.