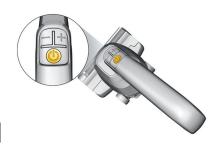

### LET'S CLEAN!

ENSURE BATTERY IS FULLY CHARGED BEFORE STARTING. Locate and push the power button on the handle to start your machine.

Follow instructions on LCD display screen to properly start the cleaning process.