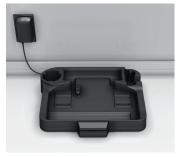

## **SELF-CLEAN / CHARGING TRAY SET UP**

Plug in your Self-Cleaning/ Charging tray at the location you would like to store your unit.

Place your unit on the tray and wait for battery to reach full charge before your first use.