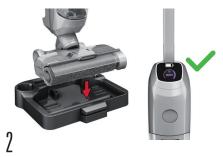

#### **GETTING STARTED**

Insert handle into main unit. You will hear a click when inserted properly.

2

Press button to release the dock on the back of the unit. Insert the battery until it clicks. Then push the battery forward.