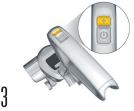

### **HOW TO USE**

Locate and push the power button on the handle to start your machine.

Move the device slowly back and forth across the hard floor. Water is dispensed using the click of the trigger.

For stubborn messes switch to BOOST mode using the + button on the handle.