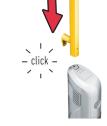

#### **EASY ASSEMBLY**

1

Insert handle into main unit. You will hear a click when inserted properly.