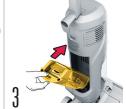

#### FILLING THE TANK

Remove solution tank from your product by pressing RELEASE latch.

First, open the flap and fill with water to the WATER line.

Next, fill Hoover Solution to SOLUTION fill line.

Close the flap and reinsert tank until it clicks into place.