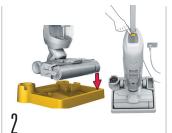

#### **EASY ASSEMBLY**

1

Insert handle into main unit. You will hear a click when inserted properly.