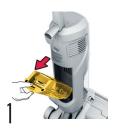

#### FILLING THE TANK

Remove solution tank from your product by pressing RELEASE latch.

First, open the flap and fill with water to the WATER line.

Next, fill Hoover Solution to SOLUTION fill line.

Close the flap and reinsert tank until it clicks into place.