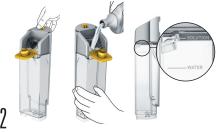

#### FILLING THE TANK

Remove solution tank from your product by pressing RELEASE latch.

First, open the flap and fill with water to the WATER line.

Next, fill Hoover Solution to SOLUTION fill line.

Close the flap and reinsert tank until it clicks into place.