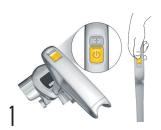

### **HOW TO USE**

Locate and push the power button on the handle to start your machine.

Move the device slowly back and forth across the hard floor. Water is dispensed using the click of the trigger.

For stubborn messes switch to BOOST mode using the + button on the handle.