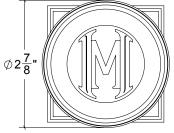

## Embossed Knob (HK095EM) Metropolitan Door Knob

Base Material: Solid Brass Knob shown with R095L Rosette

- $\cdot$  Custom designs, finishes and sizes available upon request
- · Available door functions include entry, passage, privacy, single dummy and full dummy. Other functions available upon request
- $\cdot$  Escutcheon back plates in customizable sizes maybe be substituted instead of a rosette
- $\cdot$  Interior passage and privacy sets are supplied standard with mini-mortise locks unless otherwise requested
- · Entry door sets are supplied with full case mortise locks, are fire-rated, and are available in many function types
- $\cdot$  Hamilton Sinkler will select all components to create complete sets as per the configuration of the door