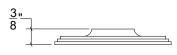

## Embossed Knob (HK095EM) Metropolitan Door Knob

Base Material: Solid Brass Knob shown with R095L Rosette

- $\cdot$  Custom designs, finishes and sizes available upon request
- · Available door functions include entry, passage, privacy, single dummy and full dummy. Other functions available upon request
- $\cdot$  Escutcheon back plates in customizable sizes maybe be substituted instead of a rosette
- $\cdot$  Interior passage and privacy sets are supplied standard with mini-mortise locks unless otherwise requested
- · Entry door sets are supplied with full case mortise locks, are fire-rated, and are available in many function types
- $\cdot$  Hamilton Sinkler will select all components to create complete sets as per the configuration of the door