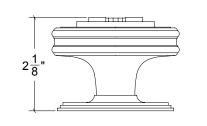

## Embossed Knob (HK095EM) Metropolitan Door Knob

Base Material: Solid Brass Knob shown with R095L Rosette

- $\cdot$  Custom designs, finishes and sizes available upon request
- · Available door functions include entry, passage, privacy, single dummy and full dummy. Other functions available upon request
- $\cdot$  Escutcheon back plates in customizable sizes maybe be substituted instead of a rosette
- $\cdot$  Interior passage and privacy sets are supplied standard with mini-mortise locks unless otherwise requested
- · Entry door sets are supplied with full case mortise locks, are fire-rated, and are available in many function types
- $\cdot$  Hamilton Sinkler will select all components to create complete sets as per the configuration of the door