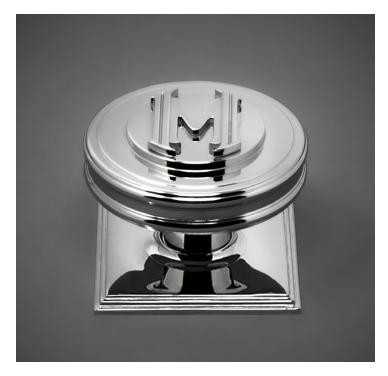

## Embossed Knob (HK095EM) Metropolitan Door Knob

Base Material: Solid Brass Knob shown with R095L Rosette

- $\cdot$  Custom designs, finishes and sizes available upon request
- · Available door functions include entry, passage, privacy, single dummy and full dummy. Other functions available upon request
- $\cdot$  Escutcheon back plates in customizable sizes maybe be substituted instead of a rosette
- $\cdot$  Interior passage and privacy sets are supplied standard with mini-mortise locks unless otherwise requested
- · Entry door sets are supplied with full case mortise locks, are fire-rated, and are available in many function types
- $\cdot$  Hamilton Sinkler will select all components to create complete sets as per the configuration of the door