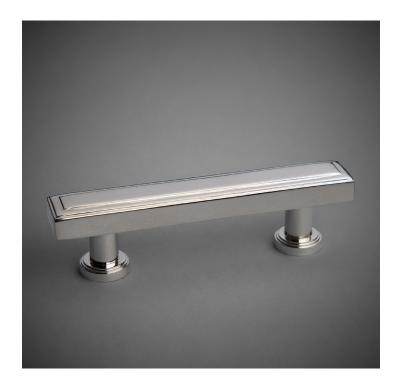

Base Material: Solid Brass

| CC      | Α | 4"     | 6"     | 8"     |
|---------|---|--------|--------|--------|
| Overall | В | 5-1/2" | 7-1/2" | 9-1/2" |

- · Custom lengths and projections are available upon request
- · Screw size: #8-32 x 1-1/4" Pan-Head