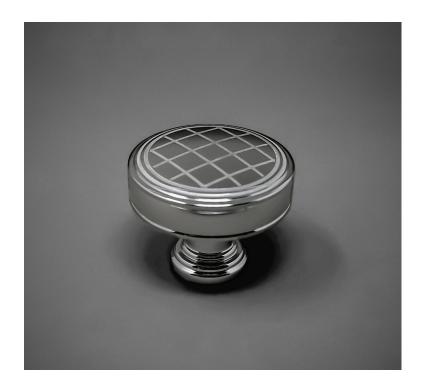

# CK100 Cabinet Knob

#### Finishes:

- Antique Brass (AB)
- Bright Antique Brass (BAB)
- Brushed Nickel (BN)
- Burnished Antique Brass (BRAB)
- Burnished Brass (BRB)
- Burnished Nickel (BRN)
- Dull Black (DB)
- Oil Rubbed Bronze (ORB)
- Pewter (PW)
- Polished Black Nickel (BLN)
- Polished Brass with Lacquer (PB)
- Polished Chrome (PC)
- Polished Nickel (PN)
- Satin Brass (SB)
- Unlacquer Brass (UB)

Base Material: Solid Brass

· Screw size: #8-32 x 1" or 1-1/4" Pan-Head