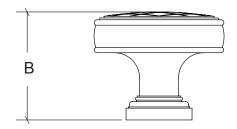

# CK100 Cabinet Knob

Base Material: Solid Brass

· Screw size: #8-32 x 1" or 1-1/4" Pan-Head