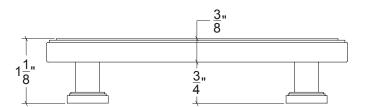

### DP100 Drawer Pull

Base Material: Solid Brass

| CC      | Α | 4"     | 6"     | 8"     |
|---------|---|--------|--------|--------|
| Overall | В | 5-1/2" | 7-1/2" | 9-1/2" |

- · Custom lengths and projections are available upon request
- · Screw size: #8-32 x 1-1/4" Pan-Head