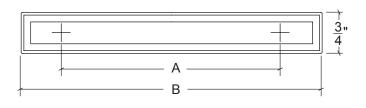

## DP200 Drawer Pull

Base Material: Solid Brass

| CC      | Α | 4"     | 6"     | 8"     |
|---------|---|--------|--------|--------|
| Overall | В | 5-1/2" | 7-1/2" | 9-1/2" |

- · Custom lengths and projections are available upon request
- · Screw size: #8-32 x 1-1/4" Pan-Head