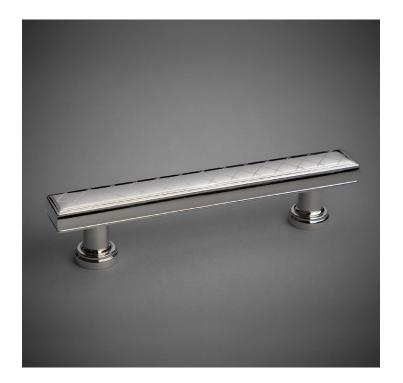

Base Material: Solid Brass

| CC      | Α | 4"     | 6"     | 8"     |
|---------|---|--------|--------|--------|
| Overall | В | 5-1/2" | 7-1/2" | 9-1/2" |

- · Custom lengths and projections are available upon request
- · Screw size: #8-32 x 1-1/4" Pan-Head