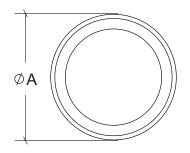

Antique Brass (BRAB)
- Burnished Brass (BRB)
- Burnished Nickel (BRN)
- Dull Black (DB)
- Oil Rubbed Bronze (ORB)
- Pewter (PW)
- Polished Black Nickel (BLN)
- Polished Brass with Lacquer (PB)
- Polished Chrome (PC)
- Polished Nickel (PN)
- Satin Brass (SB)
- Unlacquer Brass (UB)

Base Material: Solid Brass









· Screw size: #8-32 x 1" or 1-1/4" Pan-Head



## CK200 Cabinet Knob

#### Finishes:

- Antique Brass (AB)
- Bright Antique Brass (BAB)
- Brushed Nickel (BN)
- Burnished Antique Brass (BRAB)
- Burnished Brass (BRB)
- Burnished Nickel (BRN)
- Dull Black (DB)
- Oil Rubbed Bronze (ORB)
- Pewter (PW)
- Polished Black Nickel (BLN)
- Polished Brass with Lacquer (PB)
- Polished Chrome (PC)
- Polished Nickel (PN)
- Satin Brass (SB)
- Unlacquer Brass (UB)

Base Material: Solid Brass









· Screw size: #8-32 x 1" or 1-1/4" Pan-Head



### DP100 Drawer Pull

### Finishes:

- Antique Brass (AB)
- Bright Antique Brass (BAB)
- Brushed Nickel (BN)
- Burnished Antique Brass (BRAB)
- Burnished Brass (BRB)
- Burnished Nickel (BRN)
- Dull Black (DB)
- Oil Rubbed Bronze (ORB)
- Pewter (PW)
- Polished Black Nickel (BLN)
- Polished Brass with Lacquer (PB)
- Polished Chrome (PC)
- Polished Nickel (PN)
- Satin Brass (SB)
- Unlacquer Brass (UB)

Base Material: Solid Brass







| CC      | Α | 4"     | 6"     | 8"     |
|---------|---|--------|--------|--------|
| Overall | В | 5-1/2" | 7-1/2" | 9-1/2" |

- · Custom lengths and projections are available upon request
- · Screw size: #8-32 x 1-1/4" Pan-Head



## DP200 Drawer Pull

#### Finishes:

- Antique Brass (AB)
- Bright Antiqu