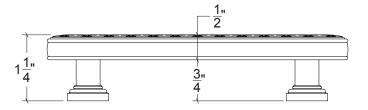

Base Material: Solid Brass

| CC      | Α | 4"     | 6"     | 8"     |
|---------|---|--------|--------|--------|
| Overall | В | 5-1/2" | 7-1/2" | 9-1/2" |

- · Custom lengths and projections are available upon request
- · Screw size: #8-32 x 1-1/4" Pan-Head