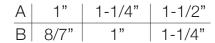

# CK100 Cabinet Knob

#### Finishes:

- Antique Brass (AB)
- Bright Antique Brass (BAB)
- Brushed Nickel (BN)
- Burnished Antique Brass (BRAB)
- Burnished Brass (BRB)
- Burnished Nickel (BRN)
- Dull Black (DB)
- Oil Rubbed Bronze (ORB)
- Pewter (PW)
- Polished Black Nickel (BLN)
- Polished Brass with Lacquer (PB)
- Polished Chrome (PC)
- Polished Nickel (PN)
- Satin Brass (SB)
- Unlacquer Brass (UB)

Base Material: Solid Brass









· Screw size: #8-32 x 1" or 1-1/4" Pan-Head



## CK200 Cabinet Knob

#### Finishes:

- Antique Brass (AB)
- Bright Antique Brass (BAB)
- Brushed Nickel (BN)
- Burnished Antique Brass (BRAB)
- Burnished Brass (BRB)
- Burnished Nickel (BRN)
- Dull Black (DB)
- Oil Rubbed Bronze (ORB)
- Pewter (PW)
- Polished Black Nickel (BLN)
- Polished Brass with Lacquer (PB)
- Polished Chrome (PC)
- Polished Nickel (PN)
- Satin Brass (SB)
- Unlacquer Brass (UB)

Base Material: Solid Brass









· Screw size: #8-32 x 1" or 1-1/4" Pan-Head



### DP100 Drawer Pull

### Finishes:

- Antique Brass (AB)
- Bright Antique Brass (BAB)
- Brushed Nickel (BN)
- Burnished Antique Brass (BRAB)
- Burnished Brass (BRB)
- Burnished Nickel (BRN)
- Dull Black (DB)
- Oil Rubbed Bronze (ORB)
- Pewter (PW)
- Polished Bl