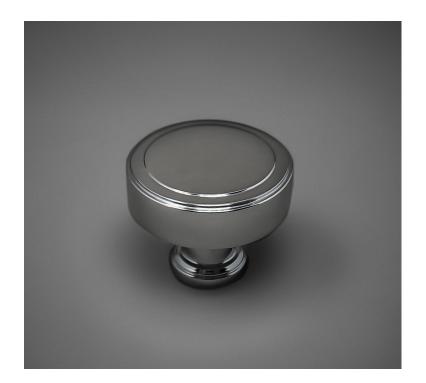

# CK100 Cabinet Knob

Base Material: Solid Brass

· Screw size: #8-32 x 1" or 1-1/4" Pan-Head