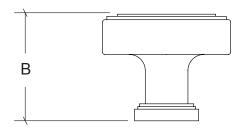

tique Brass (BRAB)
- Burnished Brass (BRB)
- Burnished Nickel (BRN)
- Dull Black (DB)
- Oil Rubbed Bronze (ORB)
- Pewter (PW)
- Polished Black Nickel (BLN)
- Polished Brass with Lacquer (PB)
- Polished Chrome (PC)
- Polished Nickel (PN)
- Satin Brass (SB)
- Unlacquer Brass (UB)

Base Material: Solid Brass









· Screw size: #8-32 x 1" or 1-1/4" Pan-Head



## CK200 Cabinet Knob

#### Finishes:

- Antique Brass (AB)
- Bright Antique Brass (BAB)
- Brushed Nickel (BN)
- Burnished Antique Brass (BRAB)
- Burnished Brass (BRB)
- Burnished Nickel (BRN)
- Dull Black (DB)
- Oil Rubbed Bronze (ORB)
- Pewter (PW)
- Polished Black Nickel (BLN)
- Polished Brass with Lacquer (PB)
- Polished Chrome (PC)
- Polished Nickel (PN)
- Satin Brass (SB)
- Unlacquer Brass (UB)

Base Material: Solid Brass









· Screw size: #8-32 x 1" or 1-1/4" Pan-Head



### DP100 Drawer Pull

### Finishes:

- Antique Brass (AB)
- Bright Antique Brass (BAB)
- Brushed Nickel (BN)
- Burnished Antique Brass (BRAB)
- Burnished Brass (BRB)
- Burnished Nickel (BRN)
- Dull Black (DB)
- Oil Rubbed Bronze (ORB)
- Pewter (PW)
- Polished Black Nickel (BLN)
- Polished Brass with Lacquer (PB)
- Polished Chrome (PC)
- Polished Nickel (PN)
- Satin Brass (SB)
- Unlacquer Brass (UB)

Base Material: Solid Brass







| CC      | Α | 4"     | 6"     | 8"     |
|---------|---|--------|--------|--------|
| Overall | В | 5-1/2" | 7-1/2" | 9-1/2" |

- · Custom lengths and projections are available upon request
- · Screw size: #8-32 x 1-1/4" Pan-Head



## DP200 Drawer Pull

#### Finishes:

- Antique Brass (AB)
- Bright Antique