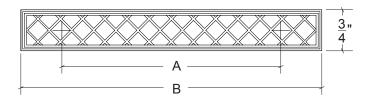

Base Material: Solid Brass

| CC      | Α | 4"     | 6"     | 8"     |
|---------|---|--------|--------|--------|
| Overall | В | 5-1/2" | 7-1/2" | 9-1/2" |

- · Custom lengths and projections are available upon request
- · Screw size: #8-32 x 1-1/4" Pan-Head