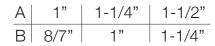

que Brass (BRAB)
- Burnished Brass (BRB)
- Burnished Nickel (BRN)
- Dull Black (DB)
- Oil Rubbed Bronze (ORB)
- Pewter (PW)
- Polished Black Nickel (BLN)
- Polished Brass with Lacquer (PB)
- Polished Chrome (PC)
- Polished Nickel (PN)
- Satin Brass (SB)
- Unlacquer Brass (UB)

Base Material: Solid Brass









· Screw size: #8-32 x 1" or 1-1/4" Pan-Head



## CK200 Cabinet Knob

#### Finishes:

- Antique Brass (AB)
- Bright Antique Brass (BAB)
- Brushed Nickel (BN)
- Burnished Antique Brass (BRAB)
- Burnished Brass (BRB)
- Burnished Nickel (BRN)
- Dull Black (DB)
- Oil Rubbed Bronze (ORB)
- Pewter (PW)
- Polished Black Nickel (BLN)
- Polished Brass with Lacquer (PB)
- Polished Chrome (PC)
- Polished Nickel (PN)
- Satin Brass (SB)
- Unlacquer Brass (UB)

Base Material: Solid Brass









· Screw size: #8-32 x 1" or 1-1/4" Pan-Head



### DP100 Drawer Pull

### Finishes:

- Antique Brass (AB)
- Bright Antique Brass (BAB)
- Brushed Nickel (BN)
- Burnished Antique Brass (BRAB)
- Burnished Brass (BRB)
- Burnished Nickel (BRN)
- Dull Black (DB)
- Oil Rubbed Bronze (ORB)
- Pewter (PW)
- Polished Black Nickel (BLN)
- Polished Brass with Lacquer (PB)
- Polished Chrome (PC)
- Polished Nickel (PN)
- Satin Brass (SB)
- Unlacquer Brass (UB)

Base Material: Solid Brass







| CC      | Α | 4"     | 6"     | 8"     |
|---------|---|--------|--------|--------|
| Overall | В | 5-1/2" | 7-1/2" | 9-1/2" |

- · Custom lengths and projections are available upon request
- · Screw size: #8-32 x 1-1/4" Pan-Head



## DP200 Drawer Pull

#### Finishes:

- Antique Brass (AB)
- Bright Antique Br