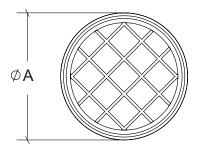

# CK100 Cabinet Knob

Base Material: Solid Brass

· Screw size: #8-32 x 1" or 1-1/4" Pan-Head